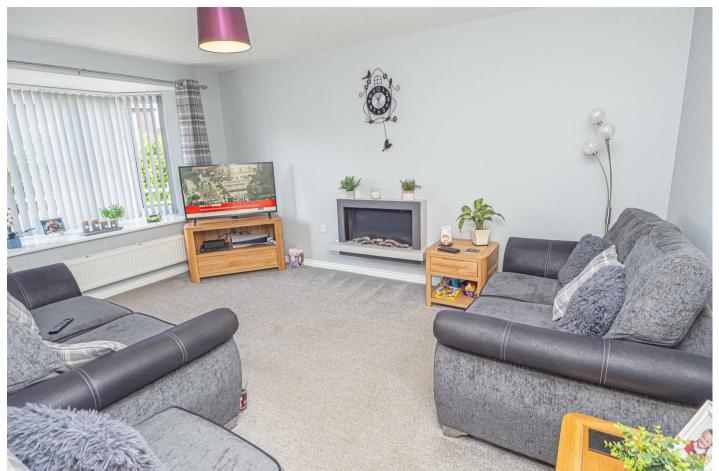

window and doors onto the garden and a radiator.

#### **UTILITY ROOM**

Cupboard, work surface, plumbing and space for a washing machine.

# FIRST FLOOR LANDING

Doors to -

#### **BEDROOM I**

Upvc double glazed window, wardrobes and radiator.

# **EN SUITE**

Enclosed shower, low flush wc, wash hand basin, radiator and upvc double glazed window.

# **BEDROOM 2**

Upvc double glazed window and radiator.

### BEDROOM 3

Upvc double glazed window and radiator.



# **BEDROOM 4**

Upvc double glazed window and radiator.

# **BATHROOM**

Panel enclosed bath with shower and shower screen, low flush wc, wash hand basin. radiator and upvc double glazed window.

#### **OUTSIDE**

Side drive down to a single garage with up and over door. Enclosed rear garden with lawn and paved seating area.



































Ground Floor



First Floor