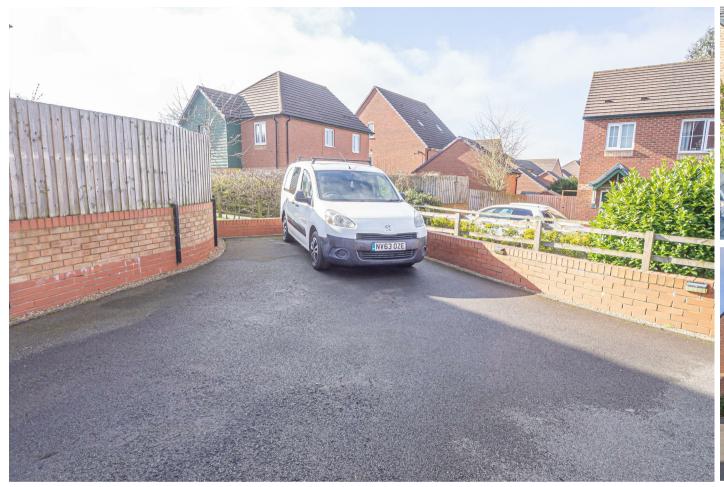

Enclosed rear garden, drive and a single
garage.

#### **OUTSIDE**

Side drive down to a single garage with up and over door. Enclosed rear garden with lawn and paved seating area.

Ground Floor

First Floor