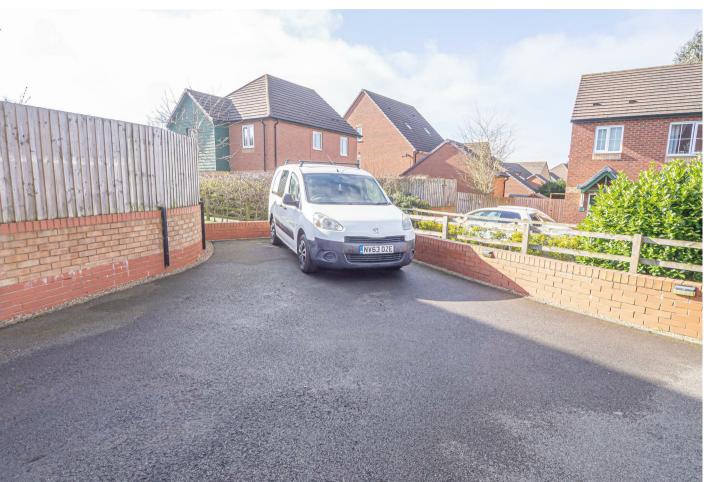

Enclosed rear garden, drive and a single
garage.

#### **OUTSIDE**

Side drive down to a single garage with up and over door. Enclosed rear garden with lawn and paved seating area.

Ground Floor

First Floor