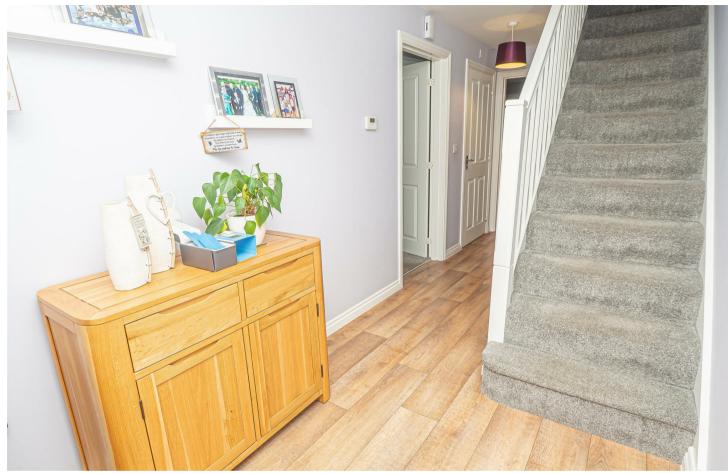

#### HALL

Entrance door into the hall with stairs to the first floor, radiator and doors to -