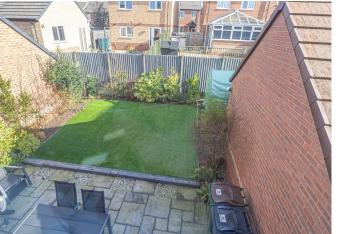

Enclosed rear garden, drive and a single
garage.

#### **OUTSIDE**

Side drive down to a single garage with up and over door. Enclosed rear garden with lawn and paved seating area.

Ground Floor

First Floor