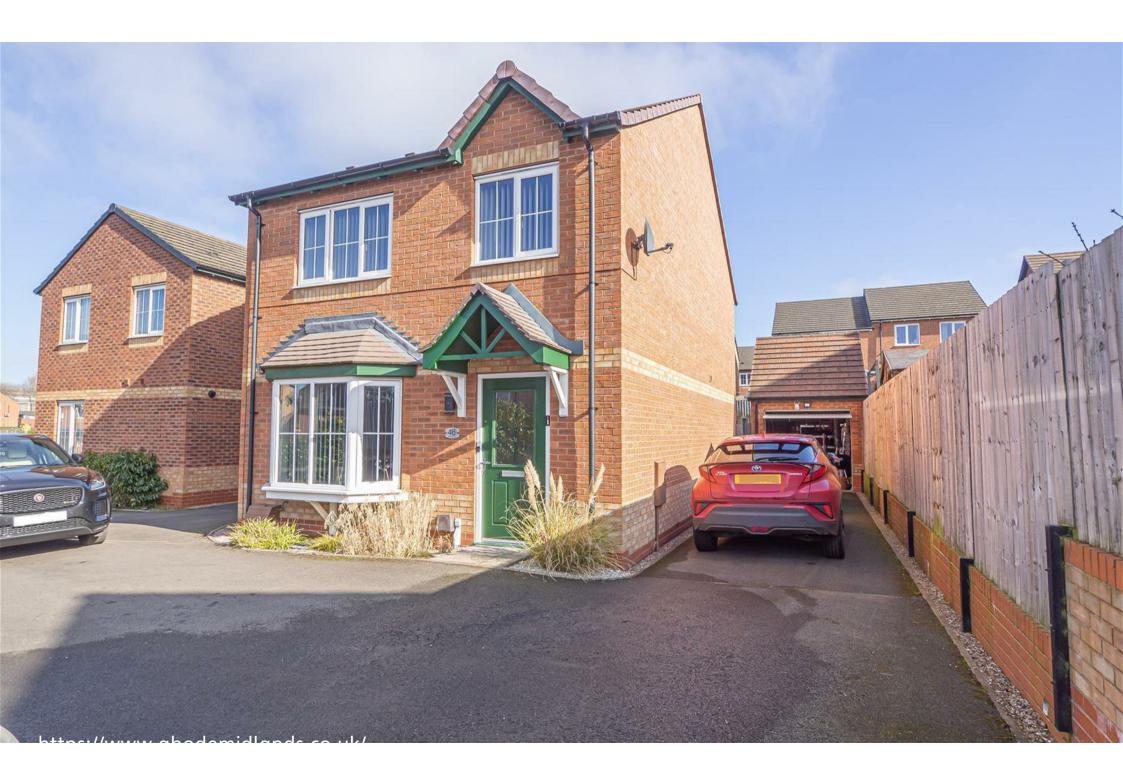

IMMACULATE FOUR BEDROOM

DETACHED PROPERTY \*\*\*\* Modern

detached property offering a hall with
guest cloakroom, lounge and a kitchen
diner with doors onto the garden, utilty
room. Four bedrooms, master with an
en suite and a family bathroom,.

Enclosed rear garden, drive and a single
garage.

#### **OUTSIDE**

Side drive down to a single garage with up and over door. Enclosed rear garden with lawn and paved seating area.

Ground Floor

First Floor