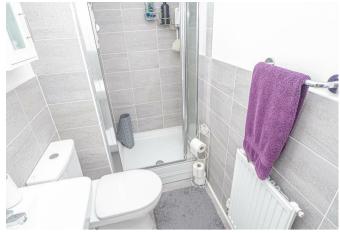

# **EN SUITE**

Enclosed shower, low flush wc, wash hand basin, radiator and upvc double glazed window.

# **BATHROOM**

Panel enclosed bath with shower and shower screen, low flush wc, wash hand basin. radiator and upvc double glazed window.