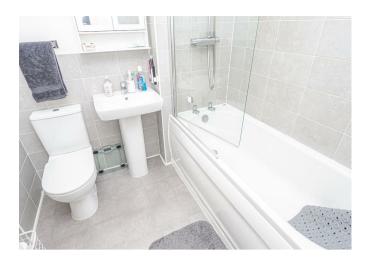

# **BATHROOM**

Panel enclosed bath with shower and shower screen, low flush wc, wash hand basin. radiator and upvc double glazed window.