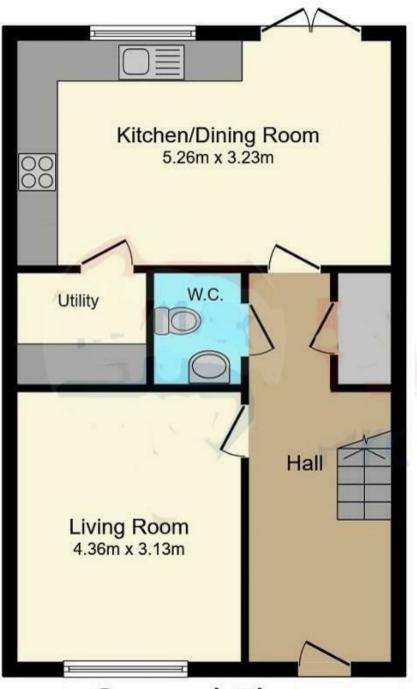

#### HALL

Entrance door into the hall with stairs to the first floor, radiator and doors to -

#### **CLOAKROOM**

Low flush wc, wash hand basin, radiator.

# **LOUNGE**

Upvc double glazed window and radiator.

### KITCHEN DINER

Fitted units with work surfaces and a sink and drainer units. Fitted oven and hob, integrated dishwasher, space for a fridge freezer, upvc double lazed window and doors onto the garden and a radiator.

#### **UTILITY ROOM**

Cupboard, work surface, plumbing and space for a washing machine.