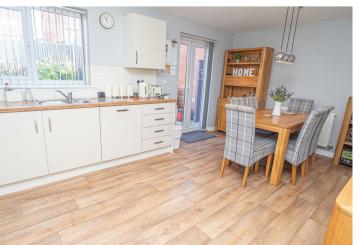

### KITCHEN DINER

Fitted units with work surfaces and a sink and drainer units. Fitted oven and hob, integrated dishwasher, space for a fridge freezer, upvc double lazed window and doors onto the garden and a radiator.