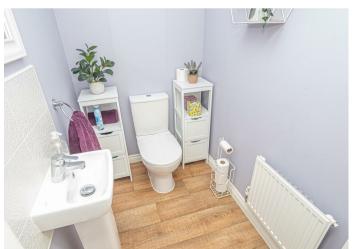

w and doors onto the garden and a radiator.

#### **UTILITY ROOM**

Cupboard, work surface, plumbing and space for a washing machine.

# FIRST FLOOR LANDING

Doors to -

#### **BEDROOM I**

Upvc double glazed window, wardrobes and radiator.

# **EN SUITE**

Enclosed shower, low flush wc, wash hand basin, radiator and upvc double glazed window.

# **BEDROOM 2**

Upvc double glazed window and radiator.

### BEDROOM 3

Upvc double glazed window and radiator.



# **BEDROOM 4**

Upvc double glazed window and radiator.

# **BATHROOM**

Panel enclosed bath with shower and shower screen, low flush wc, wash hand basin. radiator and upvc double glazed window.

#### **OUTSIDE**

Side drive down to a single garage with up and over door. Enclosed rear garden with lawn and paved seating area.



































Ground Floor



First Floor