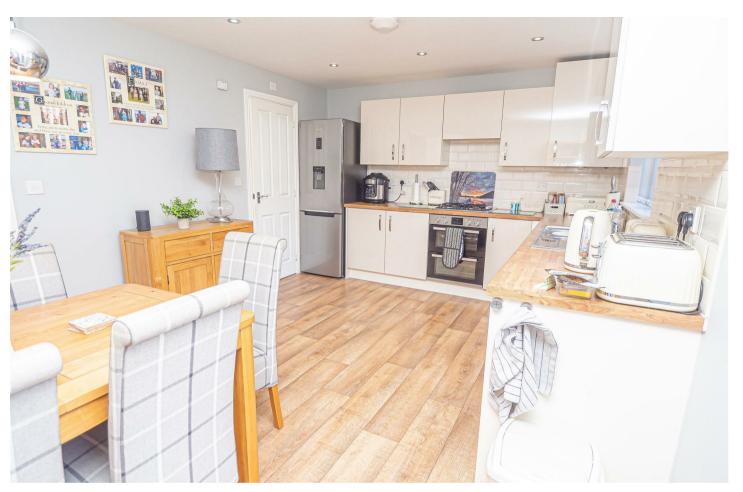

### KITCHEN DINER

Fitted units with work surfaces and a sink and drainer units. Fitted oven and hob, integrated dishwasher, space for a fridge freezer, upvc double lazed window and doors onto the garden and a radiator.