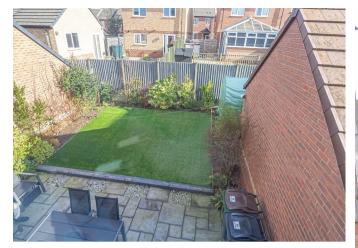

Enclosed rear garden, drive and a single
garage.

#### **OUTSIDE**

Side drive down to a single garage with up and over door. Enclosed rear garden with lawn and paved seating area.

Ground Floor

First Floor