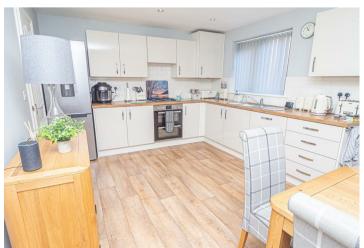

### KITCHEN DINER

Fitted units with work surfaces and a sink and drainer units. Fitted oven and hob, integrated dishwasher, space for a fridge freezer, upvc double lazed window and doors onto the garden and a radiator.