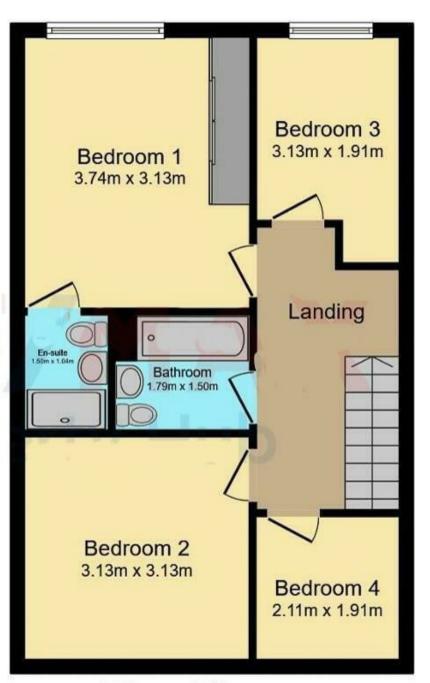

# FIRST FLOOR LANDING

Doors to -

#### **BEDROOM I**

Upvc double glazed window, wardrobes and radiator.

# **EN SUITE**

Enclosed shower, low flush wc, wash hand basin, radiator and upvc double glazed window.

# **BEDROOM 2**

Upvc double glazed window and radiator.

### BEDROOM 3

Upvc double glazed window and radiator.

# **BEDROOM 4**

Upvc double glazed window and radiator.

# **BATHROOM**

Panel enclosed bath with shower and shower screen, low flush wc, wash hand basin. radiator and upvc double glazed window.