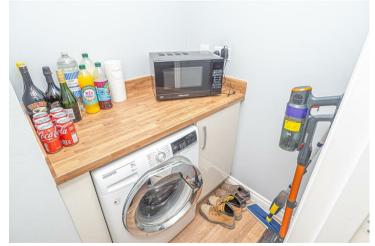

#### **UTILITY ROOM**

Cupboard, work surface, plumbing and space for a washing machine.