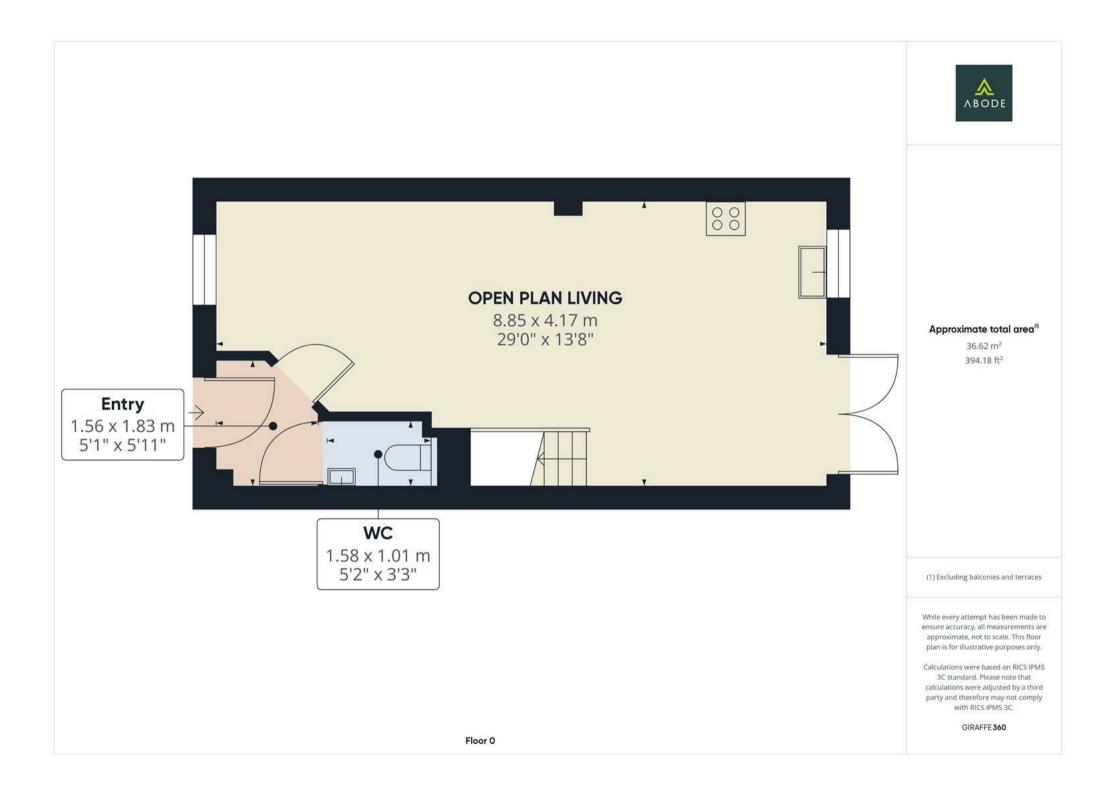

#### HALL

Entrance door into the hall and guest cloakroom.

#### CLOAKROOM

Low flush wc, wash hand basin and radiator.

### LOUNGE

Upvc double glazed window to the front, radiator and open through to -

### KITCHEN DINER

High specification fitted kitchen offering wall mounted, base and drawer units with work surfaces and sink and drainer unit. Fitted oven and hob, integrated dishwasher, appliance spaces. Upvc double glazed window and doors onto the garden, radiator and a door to the cloakroom.