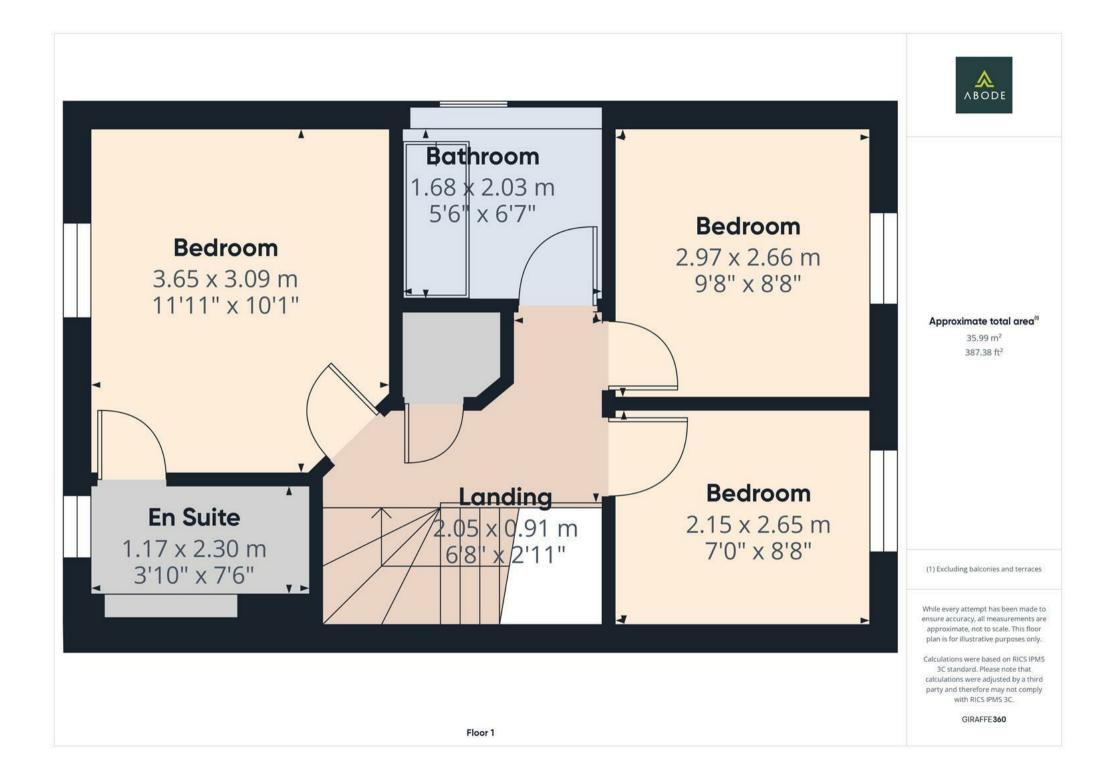

\*\*\*\* PLOT 6 ONLY TWO OF THE THIS **DESIGN AVAILABLE \*\*\*\* THREE** BEDROOM END TOWN HOUSE \*\*\*\* High specification architect design small development of just 8 properties in the popular location Albert Village. This property offers a hall and guest cloakroom, open plan living and dining area with fitted kitchen and doors onto the garden. The first floor offers three bedrooms, en suite shower room and a family bathroom. Enclosed garden and REAR PARKING. The property benefits from Air Source Heat Pumps (Mitsubishi Ecodan 5kw) and upvc double glazed windows. Plot 6 is due to be ready to move into in April.

#### HALL

Entrance door into the hall and guest cloakroom.

#### CLOAKROOM

Low flush wc, wash hand basin and radiator.

### LOUNGE

Upvc double glazed window to the front, radiator and open through to -

### KITCHEN DINER

High specification fitted kitchen offering wall mounted, base and drawer units with work surfaces and sink and drainer unit. Fitted oven and hob, integrated dishwasher, appliance spaces. Upvc double glazed window and doors onto the garden, radiator and a door to the cloakroom.

### FIRST FLOOR LANDING

Loft access and doors to -

# **BEDROOM I**

Upvc double glazed window, radiator and a door to

### **EN SUITE**

Shower, low flush wc, wash hand basin, radiator and skylight window.

# **BEDROOM 2**

Upvc double glazed window and radiator.

# BEDROOM 3

Upvc double glazed window and radiator.

## **BATHROOM**

Panel enclosed bath, wash hand basin, low flush wc, radiator and upvc double glazed window.