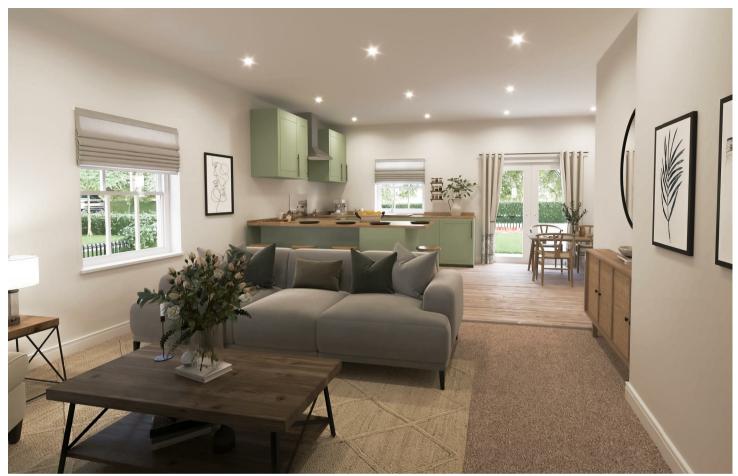

### LOUNGE

Upvc double glazed window to the front, radiator and open through to -

### KITCHEN DINER

High specification fitted kitchen offering wall mounted, base and drawer units with work surfaces and sink and drainer unit. Fitted oven and hob, integrated dishwasher, appliance spaces. Upvc double glazed window and doors onto the garden, radiator and a door to the cloakroom.