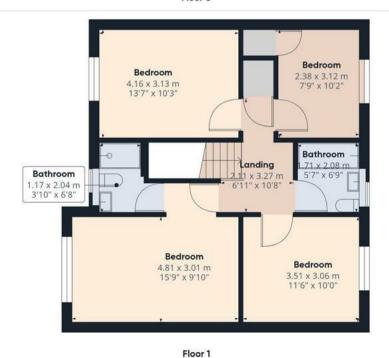

## **Entrance Hallway**

Lounge 15.10 x 9.11

Open Plan Living Kitchen Diner 27.6 x 10.2

Cloakroom 2.II x 5

Integral Garage 20 x 10.1

Master Bedroom 15.9 x 9.10

Ensuite 3.10 x 6.8

Bedroom Two I3.7 x I0.3

Bedroom Three II.6 x IO.

Bedroom Four 10.2 x 7.9

Family Bathroom 6.9 x 5.7