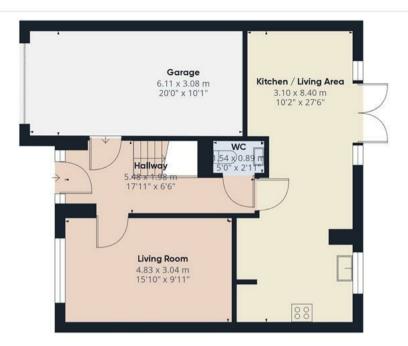

## **Entrance Hallway**

Lounge 15.10 x 9.11

Open Plan Living Kitchen Diner 27.6 x 10.2

Cloakroom 2.II x 5

Integral Garage 20 x 10.1

Master Bedroom 15.9 x 9.10

Ensuite 3.10 x 6.8

Bedroom Two I3.7 x I0.3