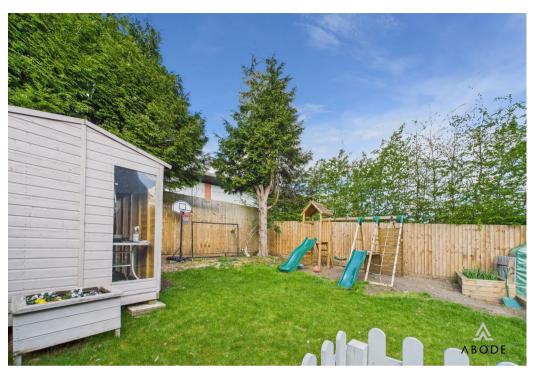

# OUTSIDE

Front parking and turning area, side drive leading to the single garage with up and over door. Side gate into the enclosed rear garden offering a paved and covered seating areas, steps to a lawn and summer house.