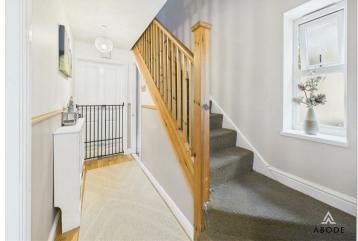

#### HALL

Entrance door into the hall with stairs to the first floor, radiator and doors to -

#### FIRST FLOOR LANDING

Stairs to the second floor, radiator and doors to -