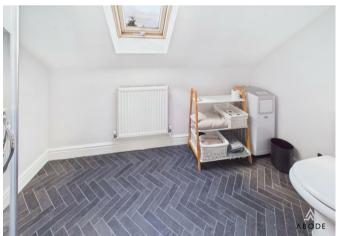

### **BATHROOM**

Panel enclosed bath with a shower and shower screen, low flush wc, wash hand basin, radiator and upvc double glazed window.