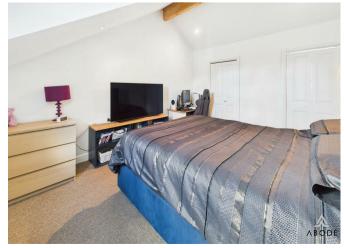

## **BEDROOM**

Wardobes, upvc double glazed window to the rear and radiator.

### **BEDROOM**

Wardobes, upvc double glazed window to the rear and radiator.