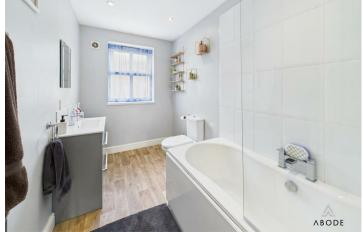

### **BATHROOM**

Panel enclosed bath with a shower and shower screen, low flush wc, wash hand basin, radiator and upvc double glazed window.