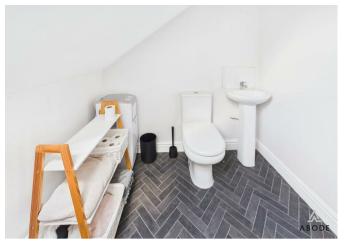

### **BATHROOM**

Panel enclosed bath with a shower and shower screen, low flush wc, wash hand basin, radiator and upvc double glazed window.