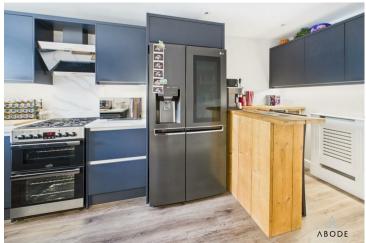

#### **KITCHEN**

Fitted wall mounted, base and drawer units with Quartz work surfaces and a sink and drainer unit, Appliance spaces, breakfast bar, radiator and upvc double glazed window to the front.