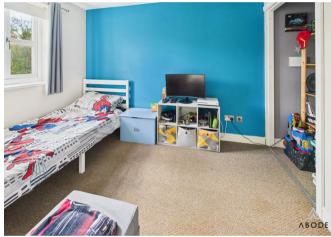

## **BEDROOM**

Wardobes, upvc double glazed window to the rear and radiator.

### **BEDROOM**

Wardobes, upvc double glazed window to the rear and radiator.