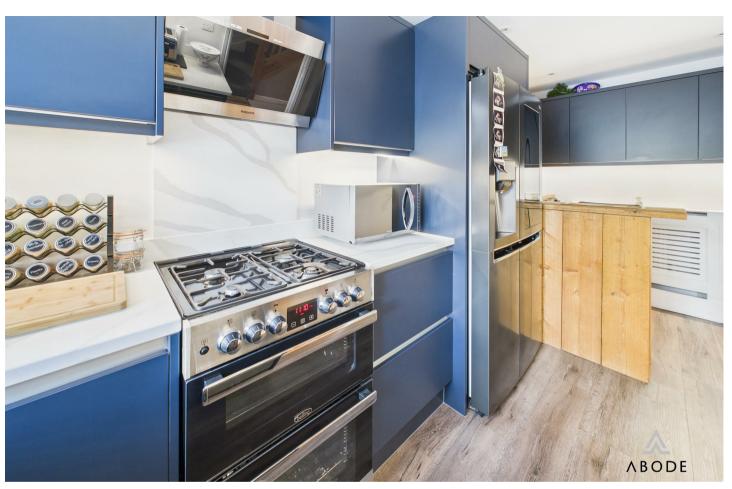

#### **KITCHEN**

Fitted wall mounted, base and drawer units with Quartz work surfaces and a sink and drainer unit, Appliance spaces, breakfast bar, radiator and upvc double glazed window to the front.