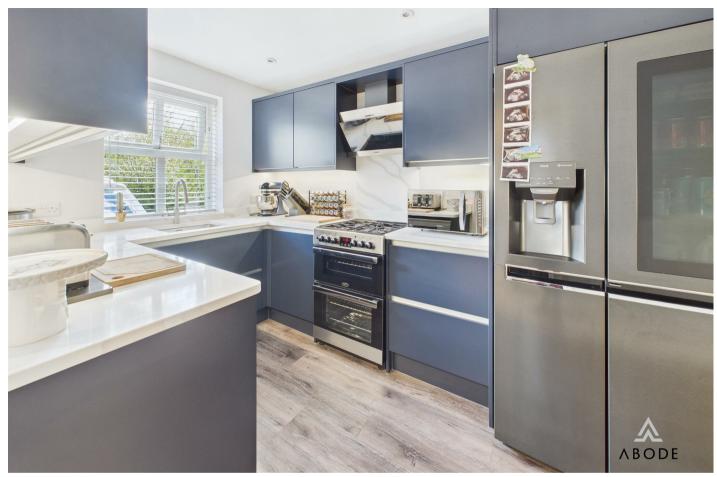

#### **KITCHEN**

Fitted wall mounted, base and drawer units with Quartz work surfaces and a sink and drainer unit, Appliance spaces, breakfast bar, radiator and upvc double glazed window to the front.