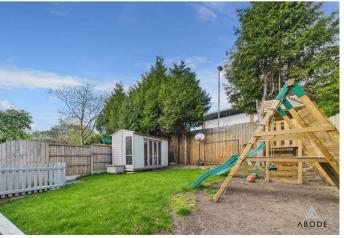

# OUTSIDE

Front parking and turning area, side drive leading to the single garage with up and over door. Side gate into the enclosed rear garden offering a paved and covered seating areas, steps to a lawn and summer house.