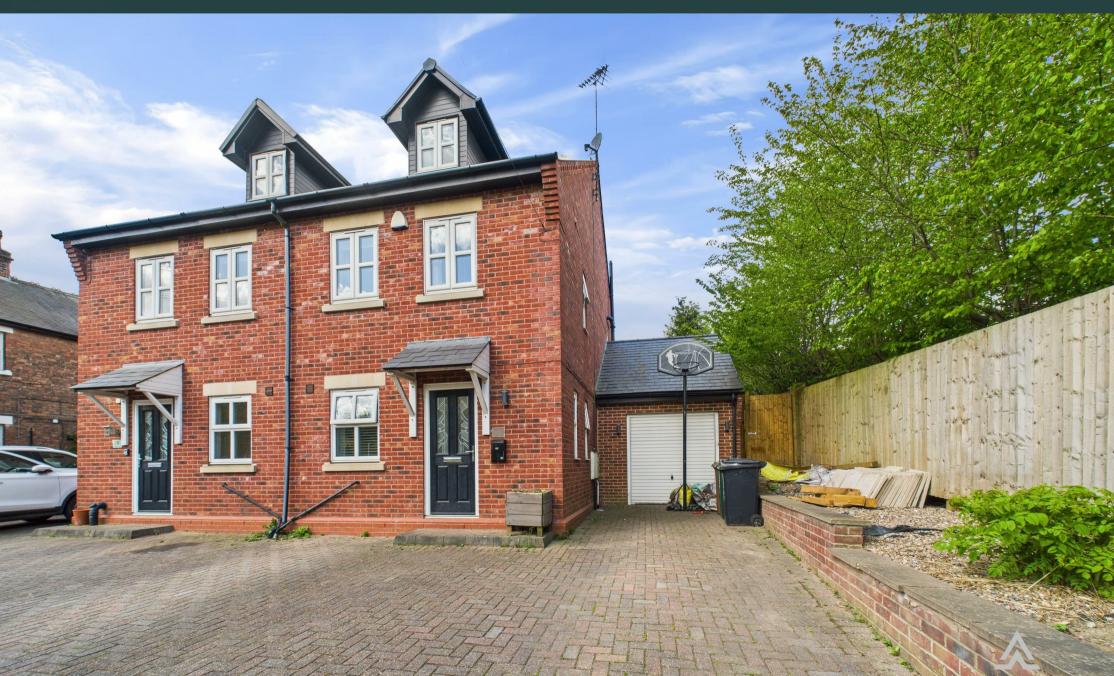

Coppice Side, Swadlincote, Derbyshire, DEII 9AA £255,000

https://www.abodemidlands.co.uk

\*\*\*\* HIGH SPECIFICATION RE-FITTED KITCHEN \*\*\*\* THREE BEDROOM WITH DRESSING ROOM \*\*\*\* Modern semi detached property close to the local amenities and in brief offers an entrance hall, guest cloakroom, lounge diner with doors onto the garden, re-fitted breakfast kitchen. Two bedrooms, dressing room and family bathroom on the first floor, master bedroom, walk-in wardrobe and ensuite shower room to the second floor. Enclosed rear garden, ample parking and a single garage.

# OUTSIDE

Front parking and turning area, side drive leading to the single garage with up and over door. Side gate into the enclosed rear garden offering a paved and covered seating areas, steps to a lawn and summer house.