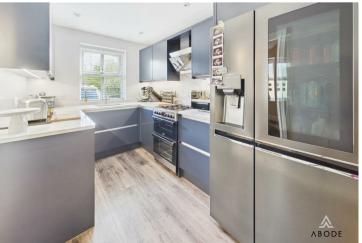

#### **KITCHEN**

Fitted wall mounted, base and drawer units with Quartz work surfaces and a sink and drainer unit, Appliance spaces, breakfast bar, radiator and upvc double glazed window to the front.