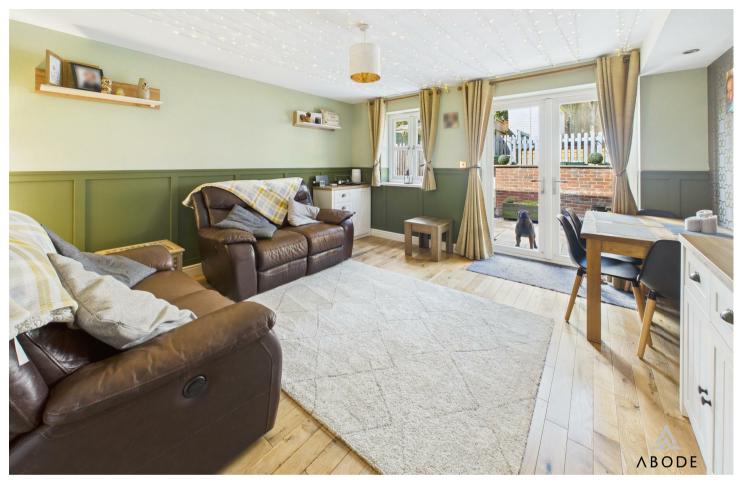

#### LOUNGE

Radiator, half panelled walls, upvc double glazed window and doors onto the garden.