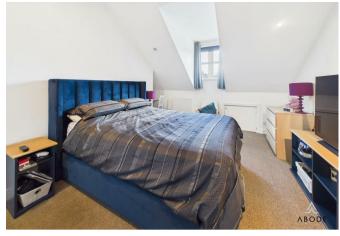

## **BEDROOM**

Wardobes, upvc double glazed window to the rear and radiator.

### **BEDROOM**

Wardobes, upvc double glazed window to the rear and radiator.