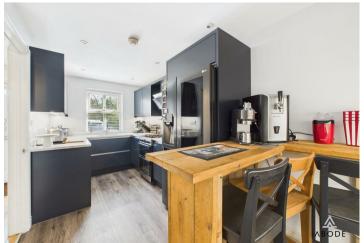

#### **KITCHEN**

Fitted wall mounted, base and drawer units with Quartz work surfaces and a sink and drainer unit, Appliance spaces, breakfast bar, radiator and upvc double glazed window to the front.