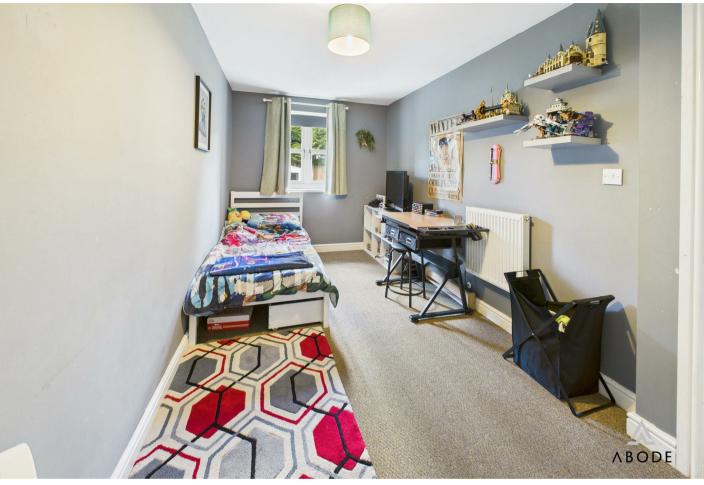

## **BEDROOM**

Wardobes, upvc double glazed window to the rear and radiator.

### **BEDROOM**

Wardobes, upvc double glazed window to the rear and radiator.