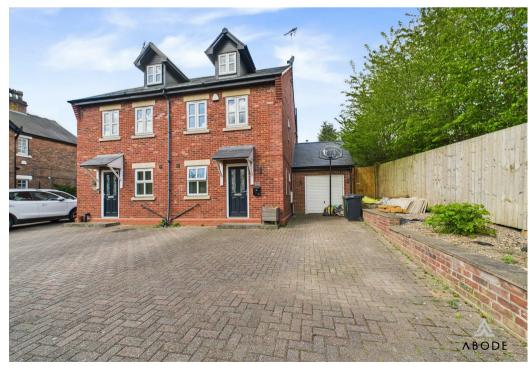

Coppice Side, Swadlincote, Derbyshire, DEII 9AA £255,000

https://www.abodemidlands.co.uk

\*\*\*\* HIGH SPECIFICATION RE-FITTED KITCHEN \*\*\*\* THREE BEDROOM WITH DRESSING ROOM \*\*\*\* Modern semi detached property close to the local amenities and in brief offers an entrance hall, guest cloakroom, lounge diner with doors onto the garden, re-fitted breakfast kitchen. Two bedrooms, dressing room and family bathroom on the first floor, master bedroom, walk-in wardrobe and ensuite shower room to the second floor. Enclosed rear garden, ample parking and a single garage.

# OUTSIDE

Front parking and turning area, side drive leading to the single garage with up and over door. Side gate into the enclosed rear garden offering a paved and covered seating areas, steps to a lawn and summer house.