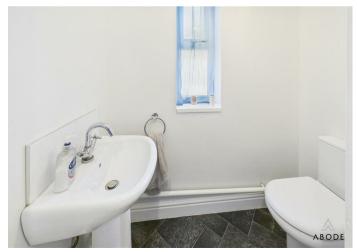

#### CLOAKROOM

Low flush wc, wash hand basin, radiator and upwc double glazed window.