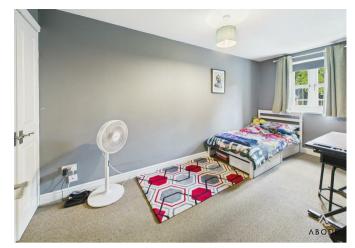

## **BEDROOM**

Wardobes, upvc double glazed window to the rear and radiator.

### **BEDROOM**

Wardobes, upvc double glazed window to the rear and radiator.