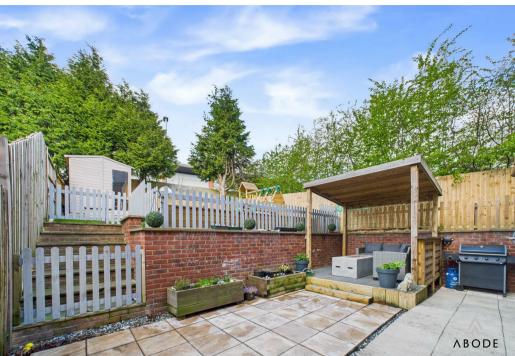

# OUTSIDE

Front parking and turning area, side drive leading to the single garage with up and over door. Side gate into the enclosed rear garden offering a paved and covered seating areas, steps to a lawn and summer house.