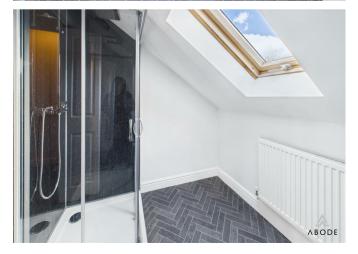

## **EN SUITE**

Shower, low flush wc, wash hand basin, radiator and sky light window.