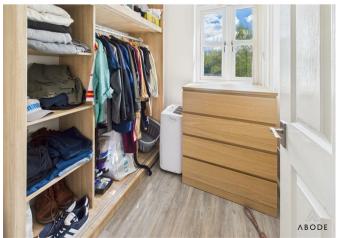

DROOM**

Wardobes, upvc double glazed window to the rear and radiator.

### **BEDROOM**

Wardobes, upvc double glazed window to the rear and radiator.

#### **DRESSING ROOM**

Upvc double glazed window and radiator.

### **BATHROOM**

Panel enclosed bath with a shower and shower screen, low flush wc, wash hand basin, radiator and upvc double glazed window.



### SECOND FLOOR

# **MASTER BEDROOM**

Upvc double glazed window, radiator and walk-in wardrobe.





















## **EN SUITE**

Shower, low flush wc, wash hand basin, radiator and sky light window.

# OUTSIDE

Front parking and turning area, side drive leading to the single garage with up and over door. Side gate into the enclosed rear garden offering a paved and covered seating areas, steps to a lawn and summer house.