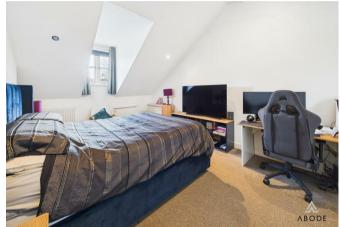

e glazed window and doors onto the garden.

#### **KITCHEN**

Fitted wall mounted, base and drawer units with Quartz work surfaces and a sink and drainer unit, Appliance spaces, breakfast bar, radiator and upvc double glazed window to the front.

#### FIRST FLOOR LANDING

Stairs to the second floor, radiator and doors to -

## **BEDROOM**

Wardobes, upvc double glazed window to the rear and radiator.

### **BEDROOM**

Wardobes, upvc double glazed window to the rear and radiator.

#### **DRESSING ROOM**

Upvc double glazed window and radiator.

### **BATHROOM**

Panel enclosed bath with a shower and shower screen, low flush wc, wash hand basin, radiator and upvc double glazed window.



### SECOND FLOOR

# **MASTER BEDROOM**

Upvc double glazed window, radiator and walk-in wardrobe.





















## **EN SUITE**

Shower, low flush wc, wash hand basin, radiator and sky light window.

# OUTSIDE

Front parking and turning area, side drive leading to the single garage with up and over door. Side gate into the enclosed rear garden offering a paved and covered seating areas, steps to a lawn and summer house.