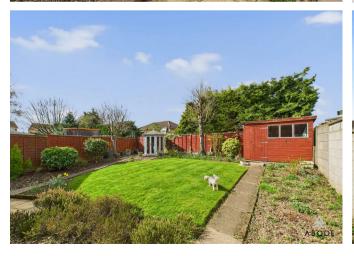

## **Outside Description**

To the front of the home is a neatly maintained lawn with mature borders and a generous driveway providing off-street parking, which leads to an integral garage. A gated pathway at the side gives access to the rear garden, which is beautifully landscaped and enclosed by timber fencing.

The rear garden is mainly laid to lawn with well-stocked borders, paved pathways, and two timber-built outbuildings – a summerhouse and a storage shed – providing space for relaxation and practical use (subject to offer amount). This well-tended garden offers a quiet and private outdoor retreat ideal for entertaining or unwinding.