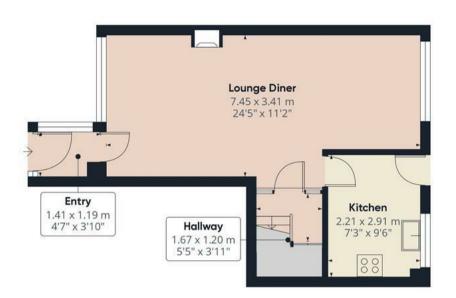

## **Ground Floor Description**

The property is accessed via a front entrance porch which opens directly into a spacious lounge diner, extending the full depth of the house. This generous reception space is filled with natural light thanks to a front-facing window and sliding patio doors to the rear, offering a view and access to the garden. The lounge area features a brick-built fireplace, while the dining space comfortably accommodates a family table. From the lounge, a door leads into an inner hallway with stairs rising to the first floor and access to the kitchen. The kitchen is fitted with a range of light wood-effect wall and base units with rollededge work surfaces, tiled splash backs, and integrated appliances including a four-ring gas hob, double electric oven, and extractor fan. There is also space for a washing machine and fridgefreezer. A back door from the kitchen leads out to the rear garden.

#### Floor O

# Approximate total area<sup>(1)</sup>

75.57 m<sup>2</sup> 813.43 ft<sup>2</sup>

(1) Excluding balconies and terraces

While every attempt has been made to ensure accuracy, all measurements are approximate, not to scale. This floor plan is for illustrative purposes only.

Calculations were based on RICS IPMS 3C standard. Please note that calculations were adjusted by a third party and therefore may not comply with RICS IPMS 3C.

GIRAFFE360