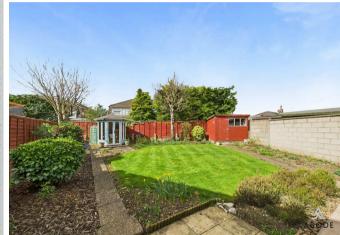

## **Outside Description**

To the front of the home is a neatly maintained lawn with mature borders and a generous driveway providing off-street parking, which leads to an integral garage. A gated pathway at the side gives access to the rear garden, which is beautifully landscaped and enclosed by timber fencing.

The rear garden is mainly laid to lawn with well-stocked borders, paved pathways, and two timber-built outbuildings – a summerhouse and a storage shed – providing space for relaxation and practical use (subject to offer amount). This well-tended garden offers a quiet and private outdoor retreat ideal for entertaining or unwinding.