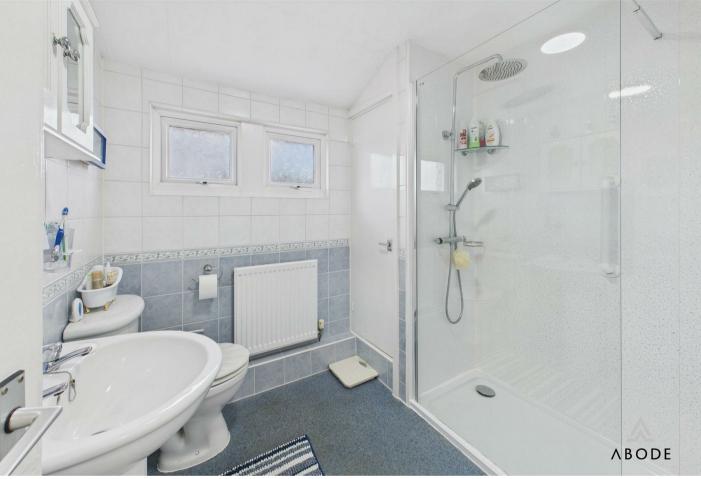

# First Floor Description

The first-floor landing provides access to three well-proportioned bedrooms and a modern shower room. The generous principal bedroom is located at the front of the property has a window over looking the front garden and is a generous double bedroom. The second bedroom is a double, positioned to the rear with garden views, while the third bedroom is a comfortable single room overlooking the front and currently set up as a study or guest room. The shower room is fitted with a three-piece suite comprising a large walk-in shower with rainfall-style shower head, low-level WC, and a pedestal wash

hand basin, complemented by fully tiled walls and dual frosted windows. The property comes with a combi boiler which is discreetly hidden away in the airing cupboard.