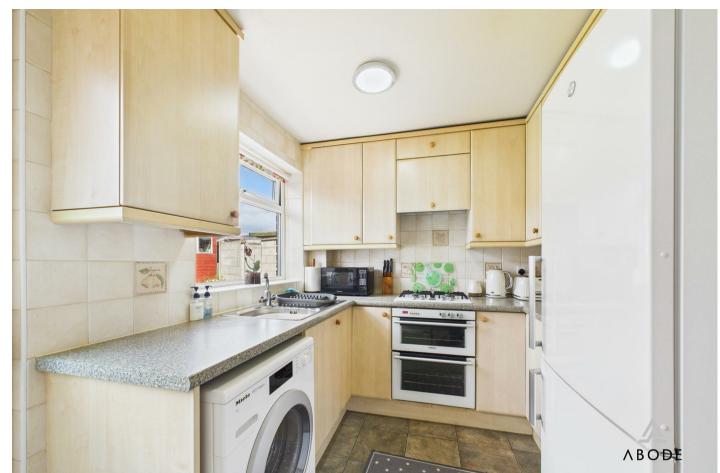

## **Ground Floor Description**

The property is accessed via a front entrance porch which opens directly into a spacious lounge diner, extending the full depth of the house. This generous reception space is filled with natural light thanks to a front-facing window and sliding patio doors to the rear, offering a view and access to the garden. The lounge area features a brick-built fireplace, while the dining space comfortably accommodates a family table. From the lounge, a door leads into an inner hallway with stairs rising to the first floor and access to the kitchen. The kitchen is fitted with a range of light wood-effect wall and base units with rollededge work surfaces, tiled splash backs, and integrated appliances including a four-ring gas hob, double electric oven, and extractor fan. There is also space for a washing machine and fridgefreezer. A back door from the kitchen leads out to the rear garden.