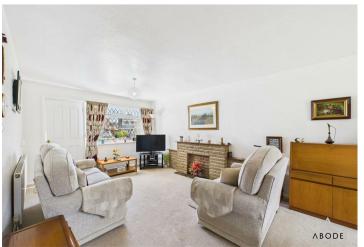

## **Ground Floor Description**

The property is accessed via a front entrance porch which opens directly into a spacious lounge diner, extending the full depth of the house. This generous reception space is filled with natural light thanks to a front-facing window and sliding patio doors to the rear, offering a view and access to the garden. The lounge area features a brick-built fireplace, while the dining space comfortably accommodates a family table. From the lounge, a door leads into an inner hallway with stairs rising to the first floor and access to the kitchen. The kitchen is fitted with a range of light wood-effect wall and base units with rollededge work surfaces, tiled splash backs, and integrated appliances including a four-ring gas hob, double electric oven, and extractor fan. There is also space for a washing machine and fridgefreezer. A back door from the kitchen leads out to the rear garden.