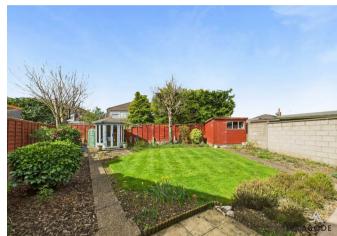

## **Outside Description**

To the front of the home is a neatly maintained lawn with mature borders and a generous driveway providing off-street parking, which leads to an integral garage. A gated pathway at the side gives access to the rear garden, which is beautifully landscaped and enclosed by timber fencing.

The rear garden is mainly laid to lawn with well-stocked borders, paved pathways, and two timber-built outbuildings – a summerhouse and a storage shed – providing space for relaxation and practical use (subject to offer amount). This well-tended garden offers a quiet and private outdoor retreat ideal for entertaining or unwinding.