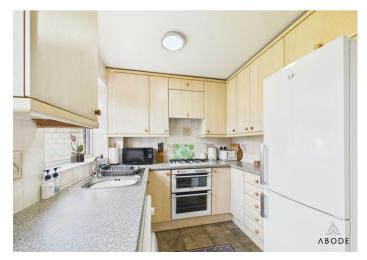

## **Ground Floor Description**

The property is accessed via a front entrance porch which opens directly into a spacious lounge diner, extending the full depth of the house. This generous reception space is filled with natural light thanks to a front-facing window and sliding patio doors to the rear, offering a view and access to the garden. The lounge area features a brick-built fireplace, while the dining space comfortably accommodates a family table. From the lounge, a door leads into an inner hallway with stairs rising to the first floor and access to the kitchen. The kitchen is fitted with a range of light wood-effect wall and base units with rollededge work surfaces, tiled splash backs, and integrated appliances including a four-ring gas hob, double electric oven, and extractor fan. There is also space for a washing machine and fridgefreezer. A back door from the kitchen leads out to the rear garden.