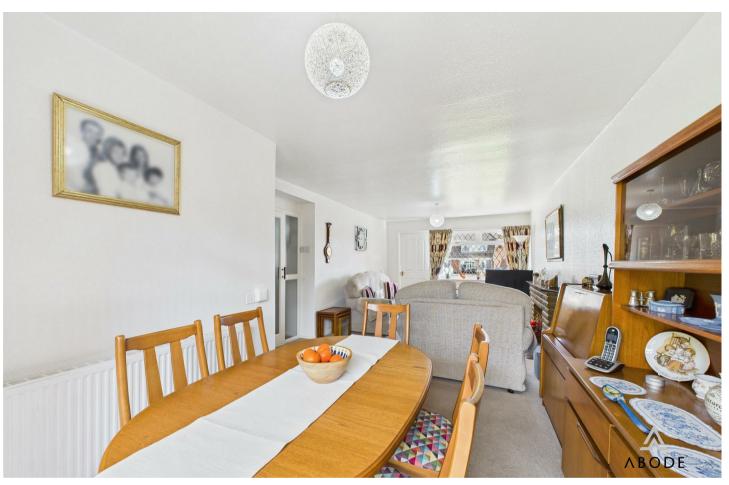

## **Ground Floor Description**

The property is accessed via a front entrance porch which opens directly into a spacious lounge diner, extending the full depth of the house. This generous reception space is filled with natural light thanks to a front-facing window and sliding patio doors to the rear, offering a view and access to the garden. The lounge area features a brick-built fireplace, while the dining space comfortably accommodates a family table. From the lounge, a door leads into an inner hallway with stairs rising to the first floor and access to the kitchen. The kitchen is fitted with a range of light wood-effect wall and base units with rollededge work surfaces, tiled splash backs, and integrated appliances including a four-ring gas hob, double electric oven, and extractor fan. There is also space for a washing machine and fridgefreezer. A back door from the kitchen leads out to the rear garden.