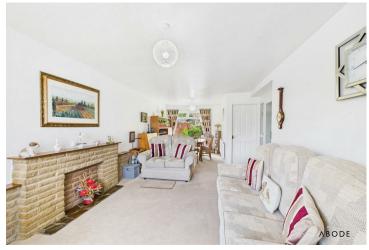

## **Ground Floor Description**

The property is accessed via a front entrance porch which opens directly into a spacious lounge diner, extending the full depth of the house. This generous reception space is filled with natural light thanks to a front-facing window and sliding patio doors to the rear, offering a view and access to the garden. The lounge area features a brick-built fireplace, while the dining space comfortably accommodates a family table. From the lounge, a door leads into an inner hallway with stairs rising to the first floor and access to the kitchen. The kitchen is fitted with a range of light wood-effect wall and base units with rollededge work surfaces, tiled splash backs, and integrated appliances including a four-ring gas hob, double electric oven, and extractor fan. There is also space for a washing machine and fridgefreezer. A back door from the kitchen leads out to the rear garden.