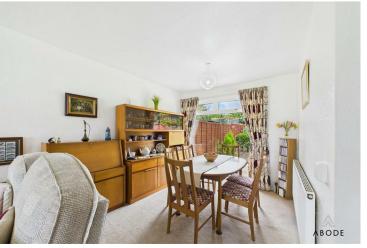

## **Ground Floor Description**

The property is accessed via a front entrance porch which opens directly into a spacious lounge diner, extending the full depth of the house. This generous reception space is filled with natural light thanks to a front-facing window and sliding patio doors to the rear, offering a view and access to the garden. The lounge area features a brick-built fireplace, while the dining space comfortably accommodates a family table. From the lounge, a door leads into an inner hallway with stairs rising to the first floor and access to the kitchen. The kitchen is fitted with a range of light wood-effect wall and base units with rollededge work surfaces, tiled splash backs, and integrated appliances including a four-ring gas hob, double electric oven, and extractor fan. There is also space for a washing machine and fridgefreezer. A back door from the kitchen leads out to the rear garden.