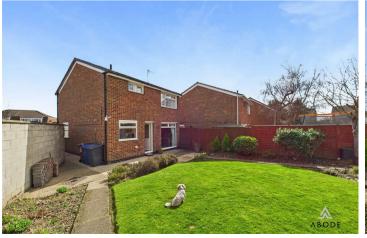

## **Outside Description**

To the front of the home is a neatly maintained lawn with mature borders and a generous driveway providing off-street parking, which leads to an integral garage. A gated pathway at the side gives access to the rear garden, which is beautifully landscaped and enclosed by timber fencing.

The rear garden is mainly laid to lawn with well-stocked borders, paved pathways, and two timber-built outbuildings – a summerhouse and a storage shed – providing space for relaxation and practical use (subject to offer amount). This well-tended garden offers a quiet and private outdoor retreat ideal for entertaining or unwinding.