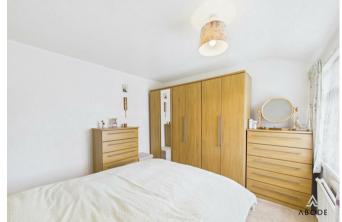

# First Floor Description

The first-floor landing provides access to three well-proportioned bedrooms and a modern shower room. The generous principal bedroom is located at the front of the property has a window over looking the front garden and is a generous double bedroom. The second bedroom is a double, positioned to the rear with garden views, while the third bedroom is a comfortable single room overlooking the front and currently set up as a study or guest room. The shower room is fitted with a three-piece suite comprising a large walk-in shower with rainfall-style shower head, low-level WC, and a pedestal wash

hand basin, complemented by fully tiled walls and dual frosted windows. The property comes with a combi boiler which is discreetly hidden away in the airing cupboard.