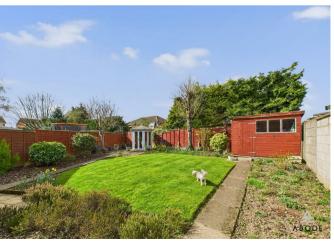

The rear garden is mainly laid to lawn with well-stocked borders, paved pathways, and two timber-built outbuildings – a summerhouse and a storage shed – providing space for relaxation and practical use (subject to offer amount). This well-tended garden offers a quiet and private outdoor retreat ideal for entertaining or unwinding.