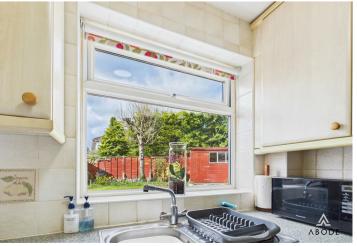

## **Ground Floor Description**

The property is accessed via a front entrance porch which opens directly into a spacious lounge diner, extending the full depth of the house. This generous reception space is filled with natural light thanks to a front-facing window and sliding patio doors to the rear, offering a view and access to the garden. The lounge area features a brick-built fireplace, while the dining space comfortably accommodates a family table. From the lounge, a door leads into an inner hallway with stairs rising to the first floor and access to the kitchen. The kitchen is fitted with a range of light wood-effect wall and base units with rollededge work surfaces, tiled splash backs, and integrated appliances including a four-ring gas hob, double electric oven, and extractor fan. There is also space for a washing machine and fridgefreezer. A back door from the kitchen leads out to the rear garden.