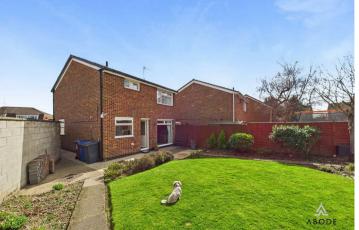

## **Outside Description**

To the front of the home is a neatly maintained lawn with mature borders and a generous driveway providing off-street parking, which leads to an integral garage. A gated pathway at the side gives access to the rear garden, which is beautifully landscaped and enclosed by timber fencing.

The rear garden is mainly laid to lawn with well-stocked borders, paved pathways, and two timber-built outbuildings – a summerhouse and a storage shed – providing space for relaxation and practical use (subject to offer amount). This well-tended garden offers a quiet and private outdoor retreat ideal for entertaining or unwinding.