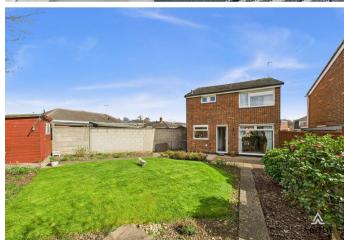

## **Outside Description**

To the front of the home is a neatly maintained lawn with mature borders and a generous driveway providing off-street parking, which leads to an integral garage. A gated pathway at the side gives access to the rear garden, which is beautifully landscaped and enclosed by timber fencing.

The rear garden is mainly laid to lawn with well-stocked borders, paved pathways, and two timber-built outbuildings – a summerhouse and a storage shed – providing space for relaxation and practical use (subject to offer amount). This well-tended garden offers a quiet and private outdoor retreat ideal for entertaining or unwinding.