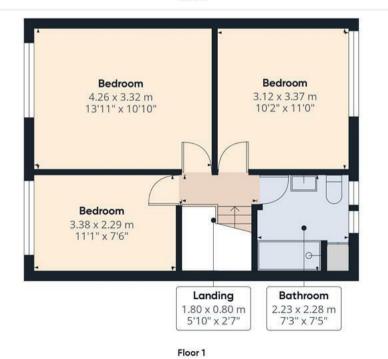

# First Floor Description

The first-floor landing provides access to three well-proportioned bedrooms and a modern shower room. The generous principal bedroom is located at the front of the property has a window over looking the front garden and is a generous double bedroom. The second bedroom is a double, positioned to the rear with garden views, while the third bedroom is a comfortable single room overlooking the front and currently set up as a study or guest room. The shower room is fitted with a three-piece suite comprising a large walk-in shower with rainfall-style shower head, low-level WC, and a pedestal wash

hand basin, complemented by fully tiled walls and dual frosted windows. The property comes with a combi boiler which is discreetly hidden away in the airing cupboard.