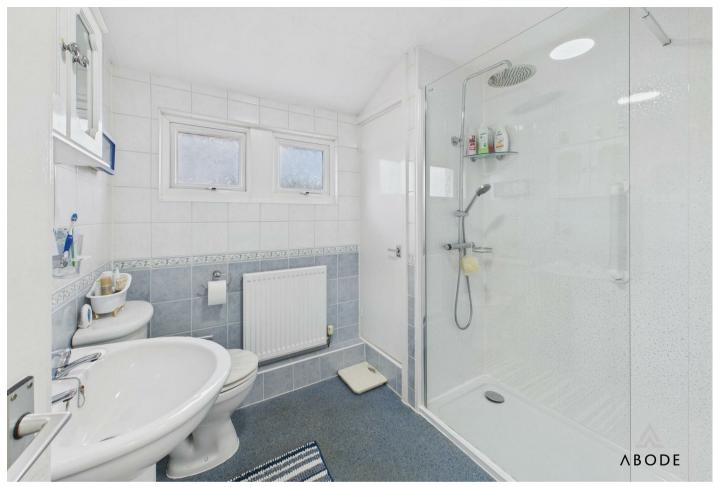

# First Floor Description

The first-floor landing provides access to three well-proportioned bedrooms and a modern shower room. The generous principal bedroom is located at the front of the property has a window over looking the front garden and is a generous double bedroom. The second bedroom is a double, positioned to the rear with garden views, while the third bedroom is a comfortable single room overlooking the front and currently set up as a study or guest room. The shower room is fitted with a three-piece suite comprising a large walk-in shower with rainfall-style shower head, low-level WC, and a pedestal wash

hand basin, complemented by fully tiled walls and dual frosted windows. The property comes with a combi boiler which is discreetly hidden away in the airing cupboard.