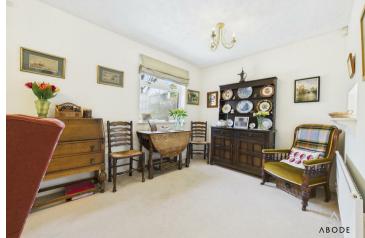

The property is accessed into the welcoming hallway with ample storage. The open-plan lounge/diner provides a bright and inviting living space, complete with a fireplace and sliding doors opening into the conservatory, which benefits from a WC and garden access. The well-equipped kitchen offers a range of fitted units, worktops, and integrated appliances, including a gas hob, extractor fan, and double electric oven. There is space for a fridge and plumbing for a washing machine and dishwasher. The master bedroom boasts built-in wardrobes and a charming bay window, while the second bedroom is also a generous double. A modern shower room with a white suite completes the interior.

#### Lounge

With a UPVC double glazed window to the rear elevation, the focal point of the room being the gas fireplace with a timber Adam style surround, TV aerial point, two central heating radiators, dimmer switch lighting, telephone point and internal sliding door leading to: