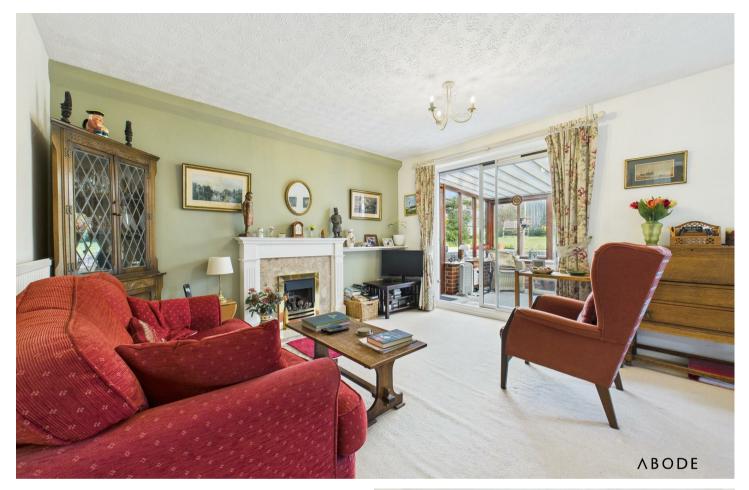

The property is accessed into the welcoming hallway with ample storage. The open-plan lounge/diner provides a bright and inviting living space, complete with a fireplace and sliding doors opening into the conservatory, which benefits from a WC and garden access. The well-equipped kitchen offers a range of fitted units, worktops, and integrated appliances, including a gas hob, extractor fan, and double electric oven. There is space for a fridge and plumbing for a washing machine and dishwasher. The master bedroom boasts built-in wardrobes and a charming bay window, while the second bedroom is also a generous double. A modern shower room with a white suite completes the interior.

#### Lounge

With a UPVC double glazed window to the rear elevation, the focal point of the room being the gas fireplace with a timber Adam style surround, TV aerial point, two central heating radiators, dimmer switch lighting, telephone point and internal sliding door leading to: