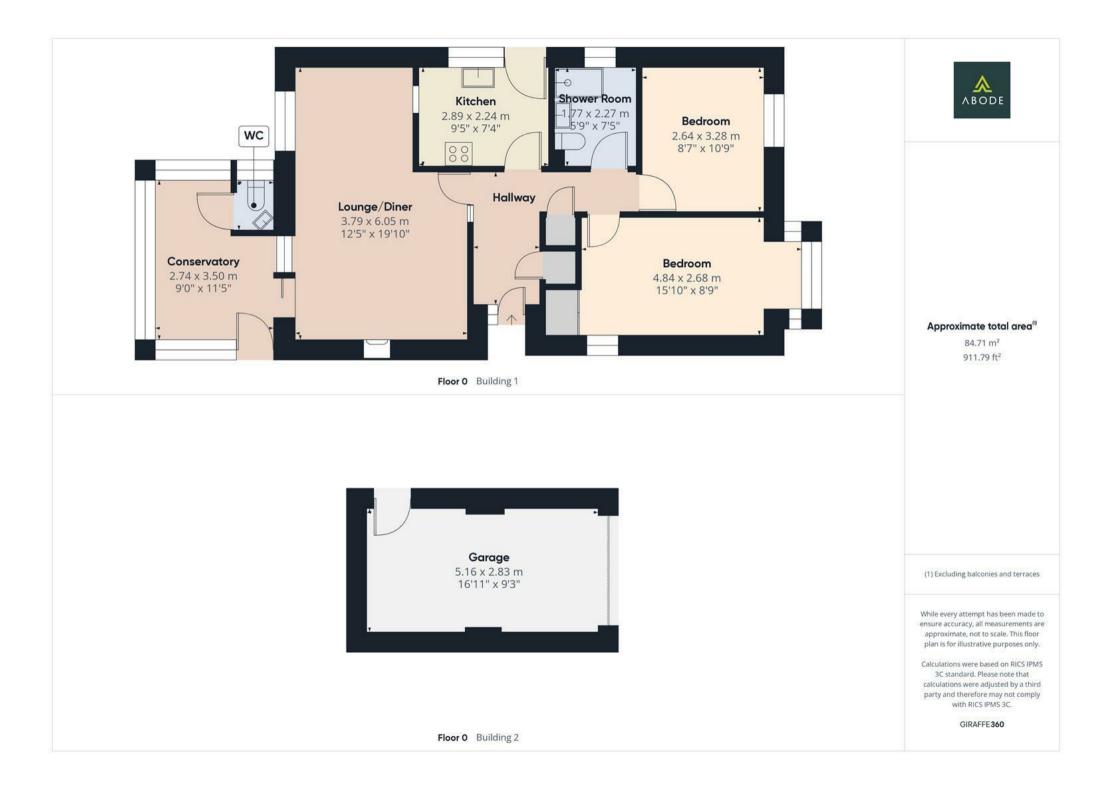

The property is accessed into the welcoming hallway with ample storage. The open-plan lounge/diner provides a bright and inviting living space, complete with a fireplace and sliding doors opening into the conservatory, which benefits from a WC and garden access. The well-equipped kitchen offers a range of fitted units, worktops, and integrated appliances, including a gas hob, extractor fan, and double electric oven. There is space for a fridge and plumbing for a washing machine and dishwasher. The master bedroom boasts built-in wardrobes and a charming bay window, while the second bedroom is also a generous double. A modern shower room with a white suite completes the interior.

## Hallway

With a central heating radiator, access into loft space via loft hatch, doorbell chime, useful built-in airing cupboard which houses the Worcester Bosch combination gas boiler, a further built in storage cupboard provides cloak space with hanging rails and shelving, internal doors lead to:

#### Lounge

With a UPVC double glazed window to the rear elevation, the focal point of the room being the gas fireplace with a timber Adam style surround, TV aerial point, two central heating radiators, dimmer switch lighting, telephone point and internal sliding door leading to:

## Conservatory

With double glazed windows to all elevations, built in storage, retractable blinds and internal door leads to:

# W.C.

With a double glazed upper window to the side elevation, low-level WC, corner floating wash hand basin and towel rail.

#### Kitchen

With a UPVC double glazed window to the side elevation and adjoining PVC double glazed side door, the kitchen features a range of matching base and eye level storage cupboards and drawers with drop edge preparation work surfaces and complementary tiling surrounding. A range of integrated appliances include a one and a half stainless steel sink and drainer with mixer tap, four ring stainless steel gas hob with matching extractor hood, oven and grill, space and plumbing for freestanding under counter white goods.

#### Shower Room

With a UPVC double glazed frosted glass window to the side elevation, featuring a three-piece shower room suite comprising of low-level WC with continental flush, pedestal wash hand basin with mixer tap, shower cubicle with electric shower over and glass screen with complementary tiling to wall coverings, shaving point and chrome heated towel radiator.

# Bedroom One

With UPVC double glazed windows to the front and side elevations, built in double wardrobe with shelving and hang rail and a central heating radiator.

#### Bedroom Two

With a UPVC double glazed window to the rear elevation and a central heating radiator.