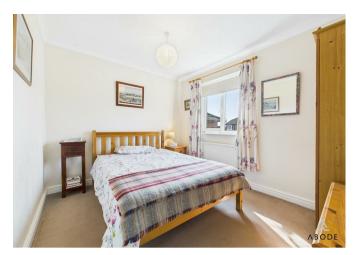

#### Bedroom Two

With a UPVC double glazed window to the rear elevation and a central heating radiator.