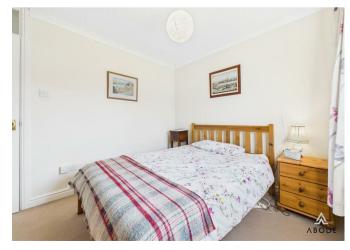

The property is accessed into the welcoming hallway with ample storage. The open-plan lounge/diner provides a bright and inviting living space, complete with a fireplace and sliding doors opening into the conservatory, which benefits from a WC and garden access. The well-equipped kitchen offers a range of fitted units, worktops, and integrated appliances, including a gas hob, extractor fan, and double electric oven. There is space for a fridge and plumbing for a washing machine and dishwasher. The master bedroom boasts built-in wardrobes and a charming bay window, while the second bedroom is also a generous double. A modern shower room with a white suite completes the interior.

#### Bedroom Two

With a UPVC double glazed window to the rear elevation and a central heating radiator.