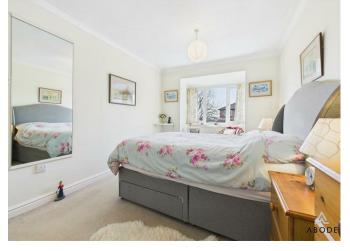

# Bedroom One

With UPVC double glazed windows to the front and side elevations, built in double wardrobe with shelving and hang rail and a central heating radiator.