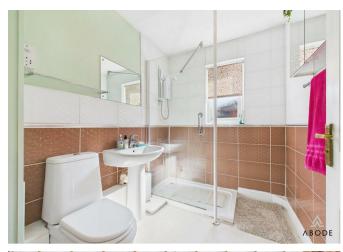

#### Shower Room

With a UPVC double glazed frosted glass window to the side elevation, featuring a three-piece shower room suite comprising of low-level WC with continental flush, pedestal wash hand basin with mixer tap, shower cubicle with electric shower over and glass screen with complementary tiling to wall coverings, shaving point and chrome heated towel radiator.