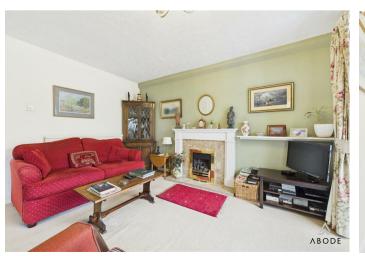

#### Lounge

With a UPVC double glazed window to the rear elevation, the focal point of the room being the gas fireplace with a timber Adam style surround, TV aerial point, two central heating radiators, dimmer switch lighting, telephone point and internal sliding door leading to: