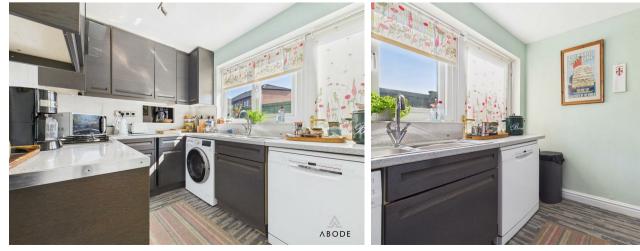

#### Kitchen

With a UPVC double glazed window to the side elevation and adjoining PVC double glazed side door, the kitchen features a range of matching base and eye level storage cupboards and drawers with drop edge preparation work surfaces and complementary tiling surrounding. A range of integrated appliances include a one and a half stainless steel sink and drainer with mixer tap, four ring stainless steel gas hob with matching extractor hood, oven and grill, space and plumbing for freestanding under counter white goods.