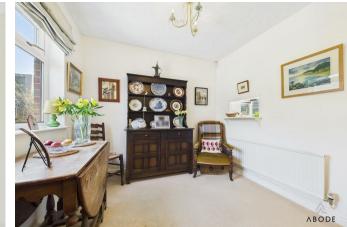

The property is accessed into the welcoming hallway with ample storage. The open-plan lounge/diner provides a bright and inviting living space, complete with a fireplace and sliding doors opening into the conservatory, which benefits from a WC and garden access. The well-equipped kitchen offers a range of fitted units, worktops, and integrated appliances, including a gas hob, extractor fan, and double electric oven. There is space for a fridge and plumbing for a washing machine and dishwasher. The master bedroom boasts built-in wardrobes and a charming bay window, while the second bedroom is also a generous double. A modern shower room with a white suite completes the interior.

#### Lounge

With a UPVC double glazed window to the rear elevation, the focal point of the room being the gas fireplace with a timber Adam style surround, TV aerial point, two central heating radiators, dimmer switch lighting, telephone point and internal sliding door leading to: