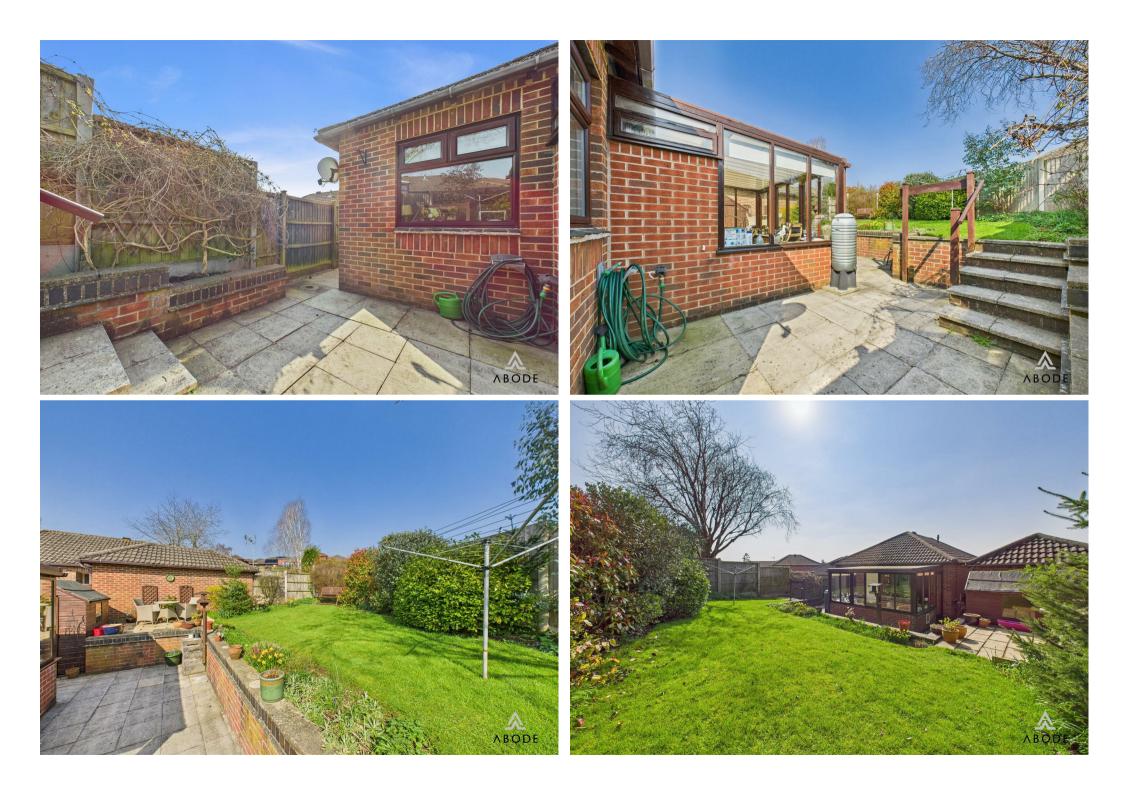

The front of the property features a lawned garden and a driveway. A detached garage with an up-and-over door offers additional storage or parking. A side gate leads to the beautifully maintained rear garden, which includes lawns, mature shrub borders, and two paved patio areas—perfect for outdoor entertaining.

# Outside

the front elevation, the property features a well-maintained lawn and a driveway leading to a detached garage with an up-and-over door. A side gate leads to the attractive rear garden, which boasts lush lawns, mature shrub borders, and two paved patio areas—perfect for outdoor entertaining.