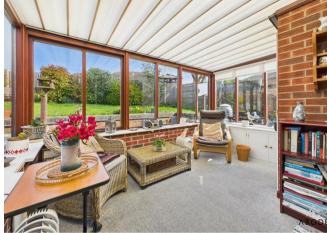

The property is accessed into the welcoming hallway with ample storage. The open-plan lounge/diner provides a bright and inviting living space, complete with a fireplace and sliding doors opening into the conservatory, which benefits from a WC and garden access. The well-equipped kitchen offers a range of fitted units, worktops, and integrated appliances, including a gas hob, extractor fan, and double electric oven. There is space for a fridge and plumbing for a washing machine and dishwasher. The master bedroom boasts built-in wardrobes and a charming bay window, while the second bedroom is also a generous double. A modern shower room with a white suite completes the interior.

## Conservatory

With double glazed windows to all elevations, built in storage, retractable blinds and internal door leads to: