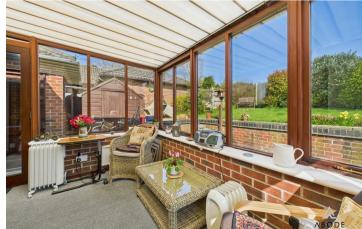

## Conservatory

With double glazed windows to all elevations, built in storage, retractable blinds and internal door leads to: