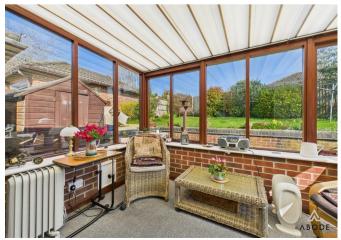

## Conservatory

With double glazed windows to all elevations, built in storage, retractable blinds and internal door leads to: