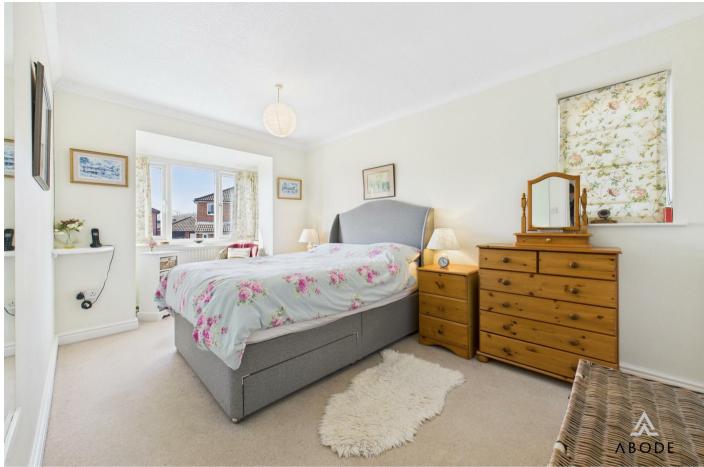

The property is accessed into the welcoming hallway with ample storage. The open-plan lounge/diner provides a bright and inviting living space, complete with a fireplace and sliding doors opening into the conservatory, which benefits from a WC and garden access. The well-equipped kitchen offers a range of fitted units, worktops, and integrated appliances, including a gas hob, extractor fan, and double electric oven. There is space for a fridge and plumbing for a washing machine and dishwasher. The master bedroom boasts built-in wardrobes and a charming bay window, while the second bedroom is also a generous double. A modern shower room with a white suite completes the interior.

# Bedroom One

With UPVC double glazed windows to the front and side elevations, built in double wardrobe with shelving and hang rail and a central heating radiator.