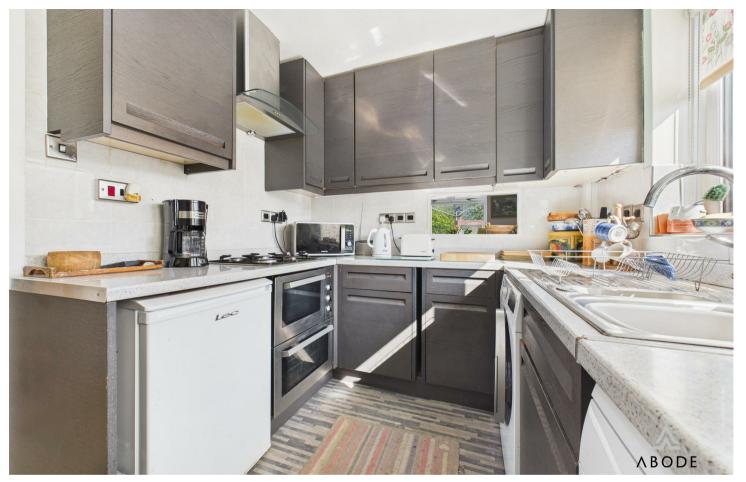

#### Kitchen

With a UPVC double glazed window to the side elevation and adjoining PVC double glazed side door, the kitchen features a range of matching base and eye level storage cupboards and drawers with drop edge preparation work surfaces and complementary tiling surrounding. A range of integrated appliances include a one and a half stainless steel sink and drainer with mixer tap, four ring stainless steel gas hob with matching extractor hood, oven and grill, space and plumbing for freestanding under counter white goods.