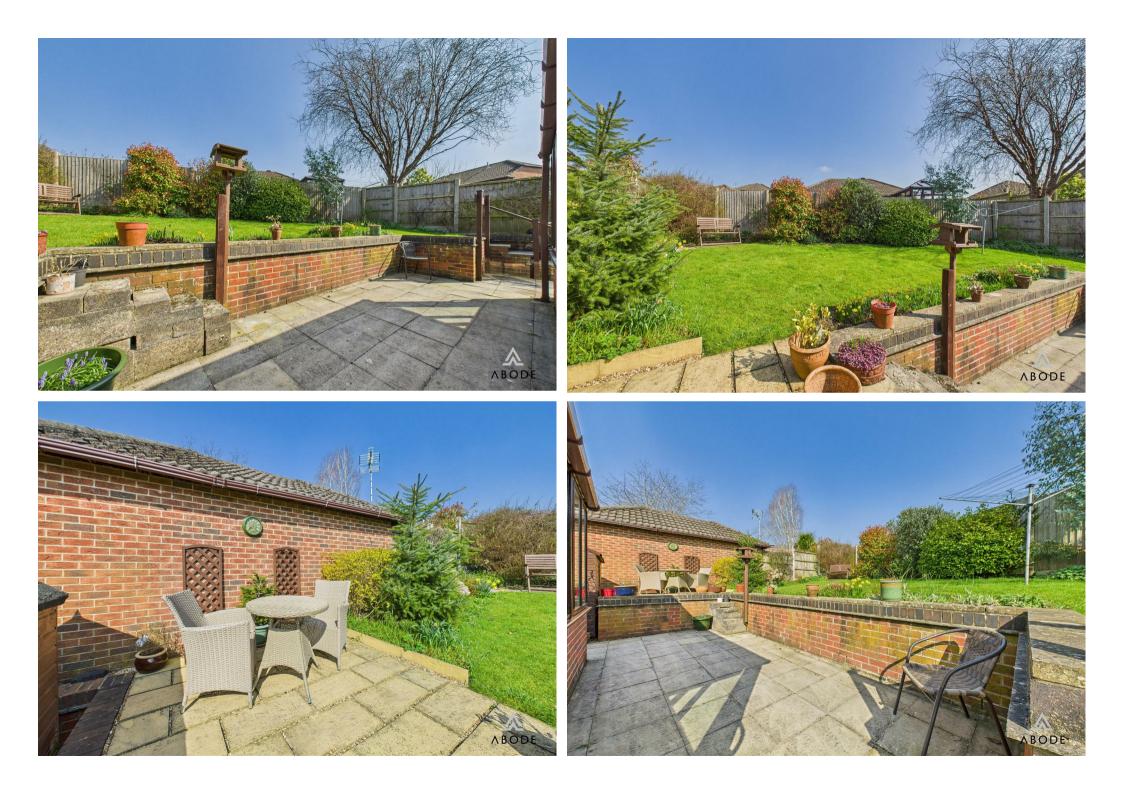

The front of the property features a lawned garden and a driveway. A detached garage with an up-and-over door offers additional storage or parking. A side gate leads to the beautifully maintained rear garden, which includes lawns, mature shrub borders, and two paved patio areas—perfect for outdoor entertaining.

# Outside

the front elevation, the property features a well-maintained lawn and a driveway leading to a detached garage with an up-and-over door. A side gate leads to the attractive rear garden, which boasts lush lawns, mature shrub borders, and two paved patio areas—perfect for outdoor entertaining.