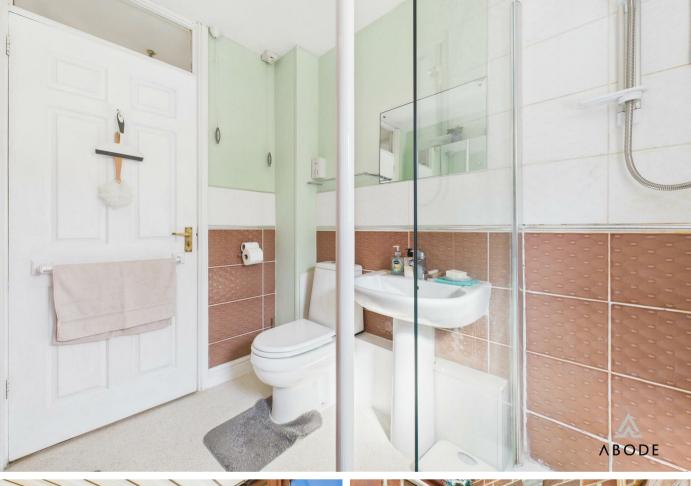

#### Shower Room

With a UPVC double glazed frosted glass window to the side elevation, featuring a three-piece shower room suite comprising of low-level WC with continental flush, pedestal wash hand basin with mixer tap, shower cubicle with electric shower over and glass screen with complementary tiling to wall coverings, shaving point and chrome heated towel radiator.