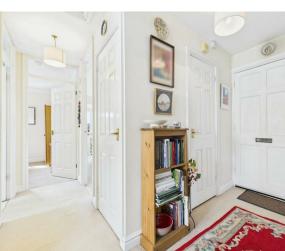

## Hallway

With a central heating radiator, access into loft space via loft hatch, doorbell chime, useful built-in airing cupboard which houses the Worcester Bosch combination gas boiler, a further built in storage cupboard provides cloak space with hanging rails and shelving, internal doors lead to: