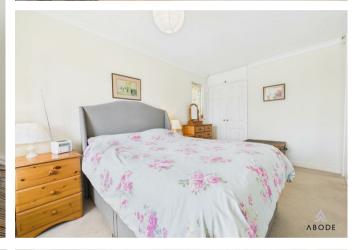

The property is accessed into the welcoming hallway with ample storage. The open-plan lounge/diner provides a bright and inviting living space, complete with a fireplace and sliding doors opening into the conservatory, which benefits from a WC and garden access. The well-equipped kitchen offers a range of fitted units, worktops, and integrated appliances, including a gas hob, extractor fan, and double electric oven. There is space for a fridge and plumbing for a washing machine and dishwasher. The master bedroom boasts built-in wardrobes and a charming bay window, while the second bedroom is also a generous double. A modern shower room with a white suite completes the interior.

# Bedroom One

With UPVC double glazed windows to the front and side elevations, built in double wardrobe with shelving and hang rail and a central heating radiator.