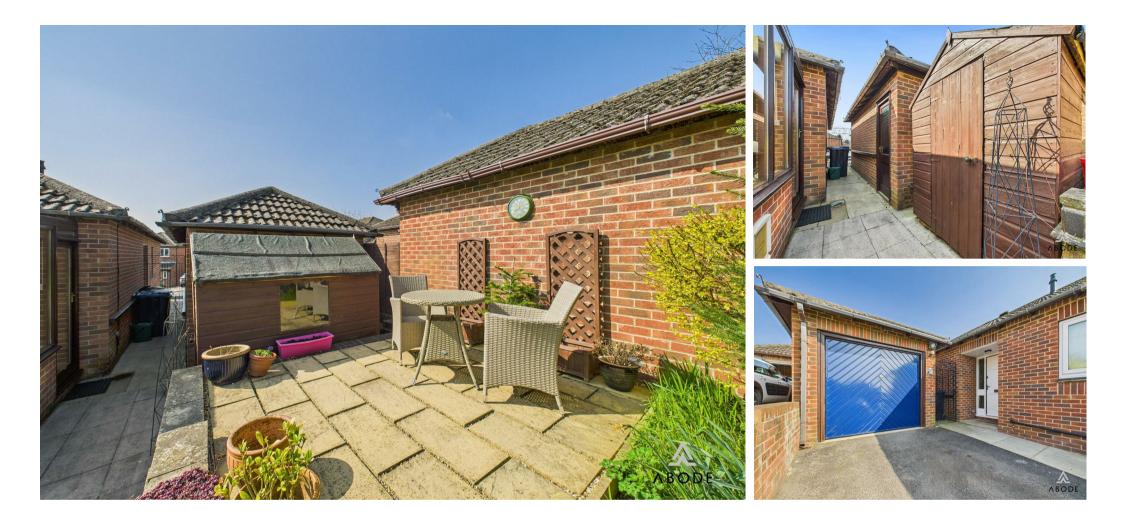

The front of the property features a lawned garden and a driveway. A detached garage with an up-and-over door offers additional storage or parking. A side gate leads to the beautifully maintained rear garden, which includes lawns, mature shrub borders, and two paved patio areas—perfect for outdoor entertaining.

# Outside

the front elevation, the property features a well-maintained lawn and a driveway leading to a detached garage with an up-and-over door. A side gate leads to the attractive rear garden, which boasts lush lawns, mature shrub borders, and two paved patio areas—perfect for outdoor entertaining.