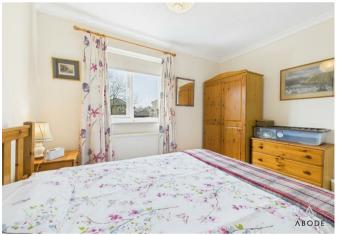

The property is accessed into the welcoming hallway with ample storage. The open-plan lounge/diner provides a bright and inviting living space, complete with a fireplace and sliding doors opening into the conservatory, which benefits from a WC and garden access. The well-equipped kitchen offers a range of fitted units, worktops, and integrated appliances, including a gas hob, extractor fan, and double electric oven. There is space for a fridge and plumbing for a washing machine and dishwasher. The master bedroom boasts built-in wardrobes and a charming bay window, while the second bedroom is also a generous double. A modern shower room with a white suite completes the interior.

# Bedroom One

With UPVC double glazed windows to the front and side elevations, built in double wardrobe with shelving and hang rail and a central heating radiator.