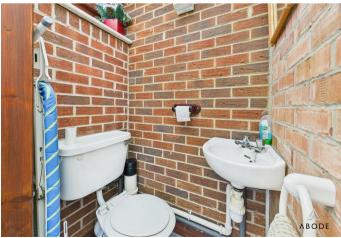

# W.C.

With a double glazed upper window to the side elevation, low-level WC, corner floating wash hand basin and towel rail.