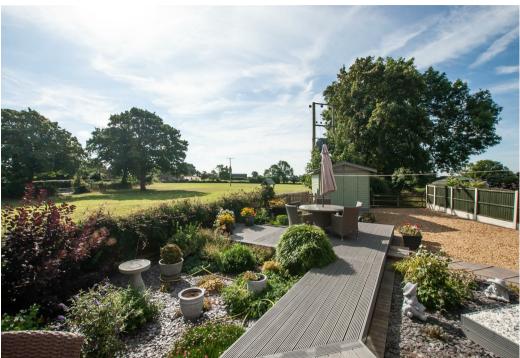

#### OUTSIDE

Ample parking and turning space, mature beds with flowers and shrubs. Additional side parking and access to the rear of the rear garden. The garden offers decked, stone and slate seating areas and mature shrubs and plants in the borders, garden shed with power and views over the fields.