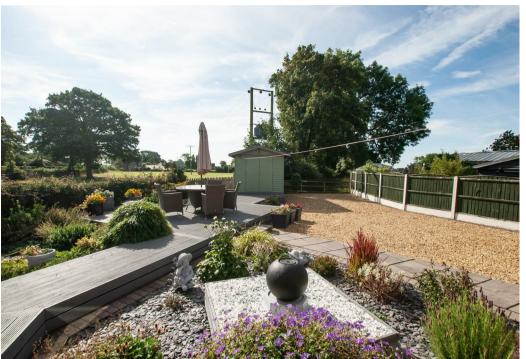

#### OUTSIDE

Ample parking and turning space, mature beds with flowers and shrubs. Additional side parking and access to the rear of the rear garden. The garden offers decked, stone and slate seating areas and mature shrubs and plants in the borders, garden shed with power and views over the fields.