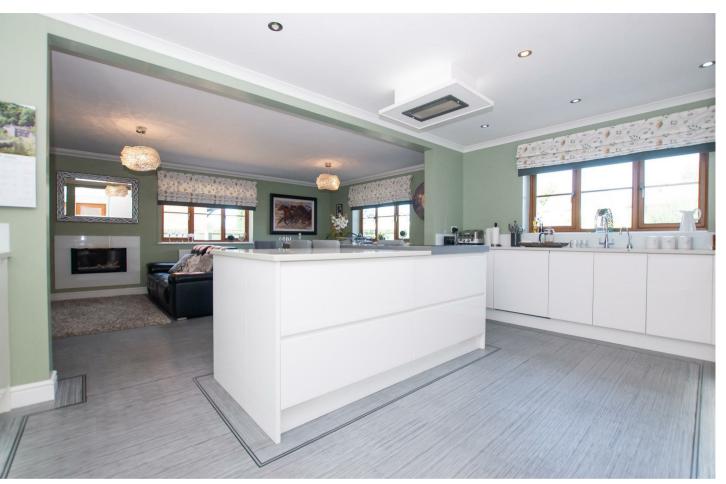

### OPEN PLAN LIVING & DINING KITCHEN 25'0" x 19'8"

The kitchen area offers fitted wall mounted, base and drawer units with granite work surfaces and a sink unit with instant hot water tap. Fitted electric double oven, microwave oven and an induction hob, integrated larder fridge and freezer, dishwasher and a washing machine. Breakfast bar, door to the side and a window to the front.

The lounge and dining area offers windows to the front and side, radiator and a feature gas fireplace.