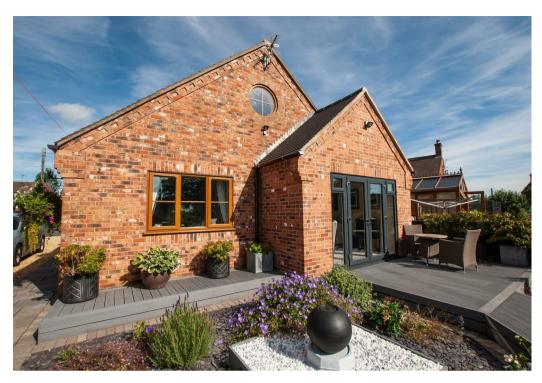

#### OUTSIDE

Ample parking and turning space, mature beds with flowers and shrubs. Additional side parking and access to the rear of the rear garden. The garden offers decked, stone and slate seating areas and mature shrubs and plants in the borders, garden shed with power and views over the fields.