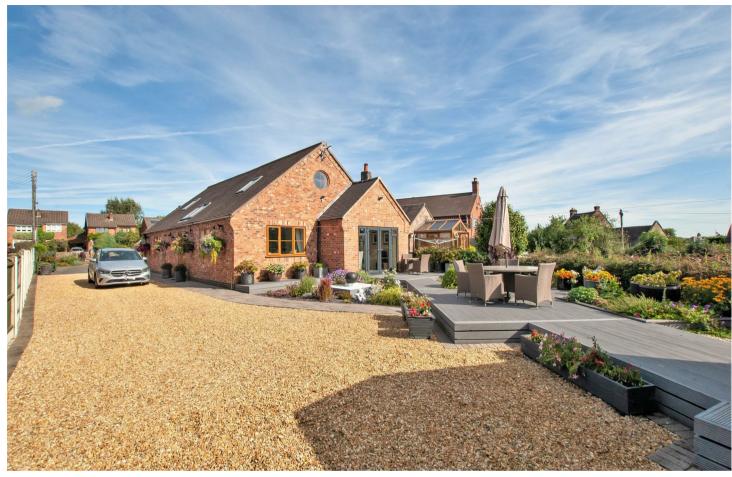

#### OUTSIDE

Ample parking and turning space, mature beds with flowers and shrubs. Additional side parking and access to the rear of the rear garden. The garden offers decked, stone and slate seating areas and mature shrubs and plants in the borders, garden shed with power and views over the fields.