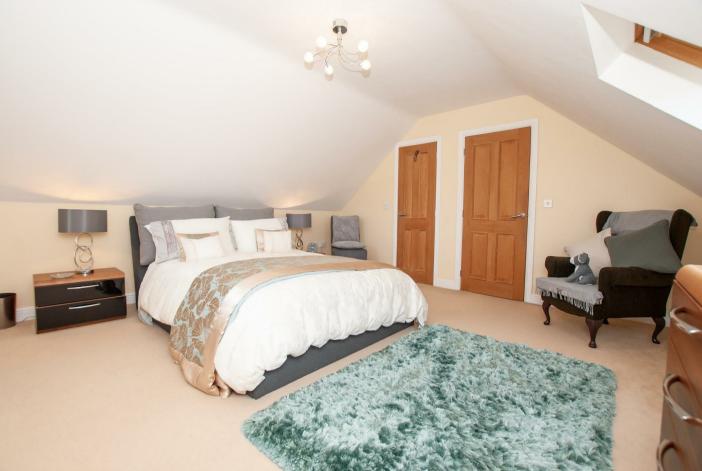

#### **BEDROOM**

15'8" x 14'6"

Port hole window to the front and a window to the side, storage cupboard/wardrobe, radiator and access to eaves storage.

#### **BEDROOM**

14'7" x 13'10"

Port hole window to the rear with views over the countryside and a sky light window to the side, storage cupboard/wardrobe, radiator and access to eaves storage.