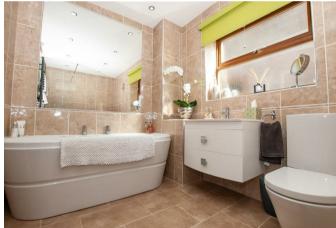

#### **BATHROOM**

Panel enclosed bath, walk in shower with shower screen, low flush wc, vanity sink unit with wash hand basin with 2 drawers under, window, fully tiled walls and floor and a heated towel rail.