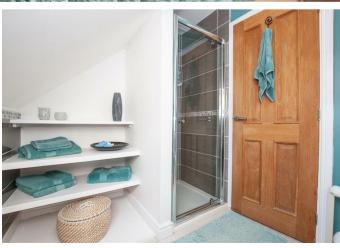

#### **BATHROOM**

Panel enclosed bath, walk in shower with shower screen, low flush wc, vanity sink unit with wash hand basin with 2 drawers under, window, fully tiled walls and floor and a heated towel rail.

#### SHOWER ROOM

Enclosed shower cubicle, low flush wc, wash hand basin, sky light window and heated towel rail.