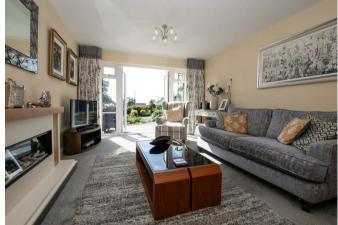

#### LOUNGE

18'1" x 11'11"

Feature electric fireplace, radiator, double doors onto the garden and a cupboard.

The lounge and dining area offers windows to the front and side, radiator and a feature gas fireplace.