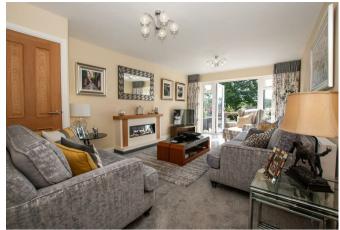

#### LOUNGE

18'1" x 11'11"

Feature electric fireplace, radiator, double doors onto the garden and a cupboard.