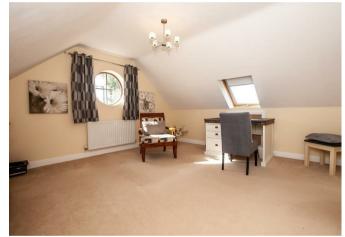

#### **BEDROOM**

15'8" x 14'6"

Port hole window to the front and a window to the side, storage cupboard/wardrobe, radiator and access to eaves storage.

#### **BEDROOM**

14'7" x 13'10"

Port hole window to the rear with views over the countryside and a sky light window to the side, storage cupboard/wardrobe, radiator and access to eaves storage.