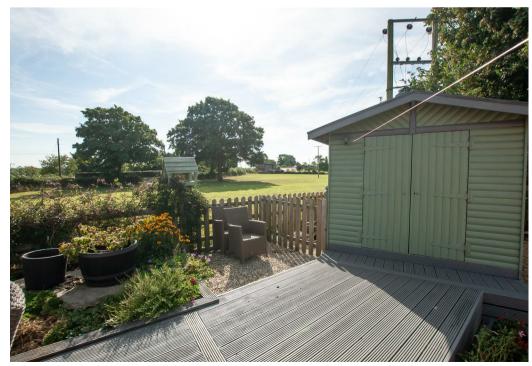

#### OUTSIDE

Ample parking and turning space, mature beds with flowers and shrubs. Additional side parking and access to the rear of the rear garden. The garden offers decked, stone and slate seating areas and mature shrubs and plants in the borders, garden shed with power and views over the fields.

#### N.b.

Please note that there is an agricultural right of way via the right-hand side of the driveway, providing access to the field located at the rear of the property. The current owner can confirm that this arrangement has not caused any issues during their 9 years of occupancy. They are also happy to discuss this further with any interested parties if required.