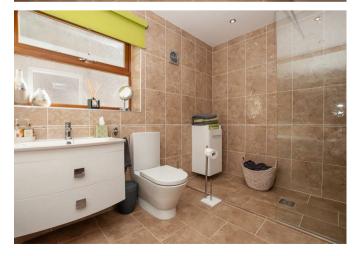

#### SHOWER ROOM

Enclosed shower cubicle, low flush wc, wash hand basin, sky light window and heated towel rail.