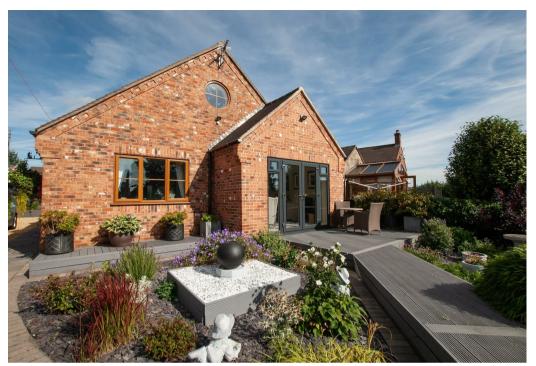

## \*\* STUNNING POSITION WITH OPEN COUNTRYSIDE TO THE REAR \*\*

Abode are excited to present this beautifully designed three-bedroom property, situated in the highly regarded village of Alton. The property boasts a grand entrance hall with a galleried landing, an open-plan living and dining kitchen with fitted units, a breakfast bar, and integrated appliances. The spacious lounge features a charming fireplace and double doors leading to the garden.

#### OUTSIDE

Ample parking and turning space, mature beds with flowers and shrubs. Additional side parking and access to the rear of the rear garden. The garden offers decked, stone and slate seating areas and mature shrubs and plants in the borders, garden shed with power and views over the fields.