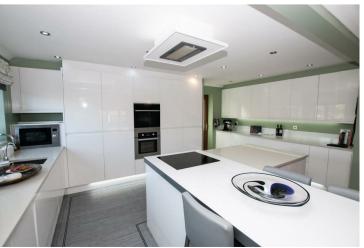

### OPEN PLAN LIVING & DINING KITCHEN 25'0" x 19'8"

The kitchen area offers fitted wall mounted, base and drawer units with granite work surfaces and a sink unit with instant hot water tap. Fitted electric double oven, microwave oven and an induction hob, integrated larder fridge and freezer, dishwasher and a washing machine. Breakfast bar, door to the side and a window to the front.