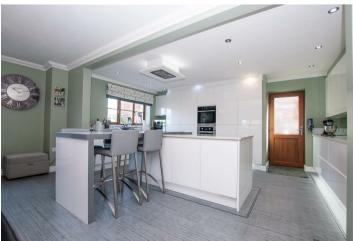

### OPEN PLAN LIVING & DINING KITCHEN 25'0" x 19'8"

The kitchen area offers fitted wall mounted, base and drawer units with granite work surfaces and a sink unit with instant hot water tap. Fitted electric double oven, microwave oven and an induction hob, integrated larder fridge and freezer, dishwasher and a washing machine. Breakfast bar, door to the side and a window to the front.