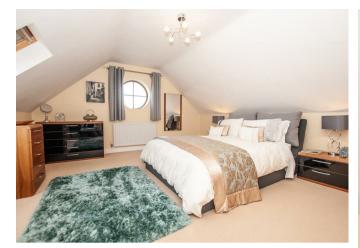

#### **BEDROOM**

15'8" x 14'6"

Port hole window to the front and a window to the side, storage cupboard/wardrobe, radiator and access to eaves storage.

#### **BEDROOM**

14'7" x 13'10"

Port hole window to the rear with views over the countryside and a sky light window to the side, storage cupboard/wardrobe, radiator and access to eaves storage.