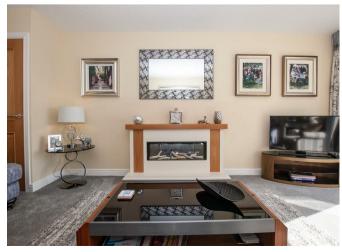

#### LOUNGE

18'1" x 11'11"

Feature electric fireplace, radiator, double doors onto the garden and a cupboard.