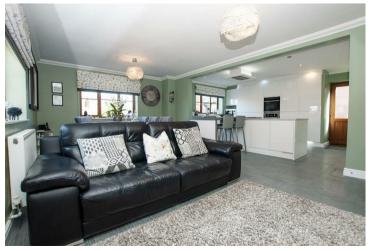

The lounge and dining area offers windows to the front and side, radiator and a feature gas fireplace.