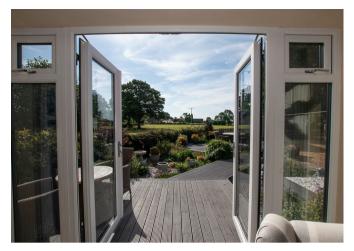

#### LOUNGE

18'1" x 11'11"

Feature electric fireplace, radiator, double doors onto the garden and a cupboard.

#### OUTSIDE

Ample parking and turning space, mature beds with flowers and shrubs. Additional side parking and access to the rear of the rear garden. The garden offers decked, stone and slate seating areas and mature shrubs and plants in the borders, garden shed with power and views over the fields.