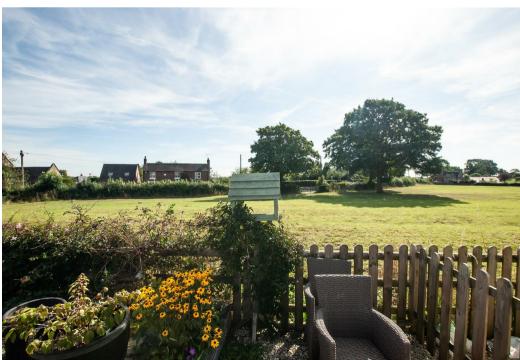

#### OUTSIDE

Ample parking and turning space, mature beds with flowers and shrubs. Additional side parking and access to the rear of the rear garden. The garden offers decked, stone and slate seating areas and mature shrubs and plants in the borders, garden shed with power and views over the fields.

#### N.b.

Please note that there is an agricultural right of way via the right-hand side of the driveway, providing access to the field located at the rear of the property. The current owner can confirm that this arrangement has not caused any issues during their 9 years of occupancy. They are also happy to discuss this further with any interested parties if required.