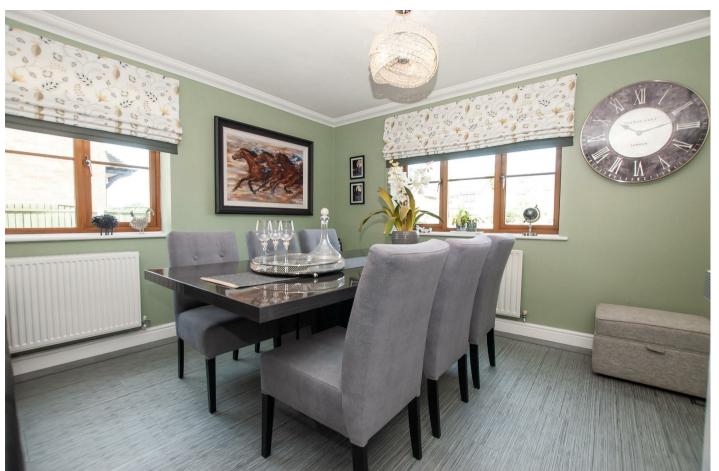

### OPEN PLAN LIVING & DINING KITCHEN 25'0" x 19'8"

The kitchen area offers fitted wall mounted, base and drawer units with granite work surfaces and a sink unit with instant hot water tap. Fitted electric double oven, microwave oven and an induction hob, integrated larder fridge and freezer, dishwasher and a washing machine. Breakfast bar, door to the side and a window to the front.

The lounge and dining area offers windows to the front and side, radiator and a feature gas fireplace.