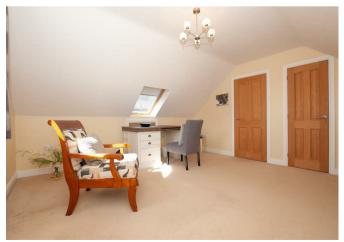

#### **BEDROOM**

15'8" x 14'6"

Port hole window to the front and a window to the side, storage cupboard/wardrobe, radiator and access to eaves storage.

#### **BEDROOM**

14'7" x 13'10"

Port hole window to the rear with views over the countryside and a sky light window to the side, storage cupboard/wardrobe, radiator and access to eaves storage.