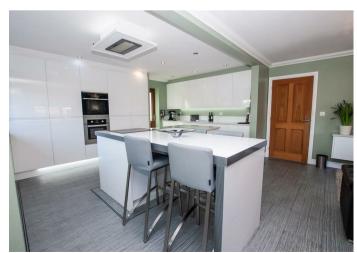

### OPEN PLAN LIVING & DINING KITCHEN 25'0" x 19'8"

The kitchen area offers fitted wall mounted, base and drawer units with granite work surfaces and a sink unit with instant hot water tap. Fitted electric double oven, microwave oven and an induction hob, integrated larder fridge and freezer, dishwasher and a washing machine. Breakfast bar, door to the side and a window to the front.