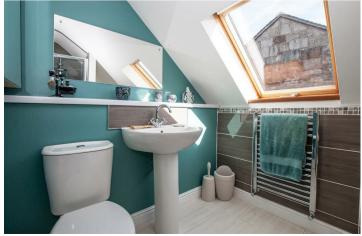

#### SHOWER ROOM

Enclosed shower cubicle, low flush wc, wash hand basin, sky light window and heated towel rail.