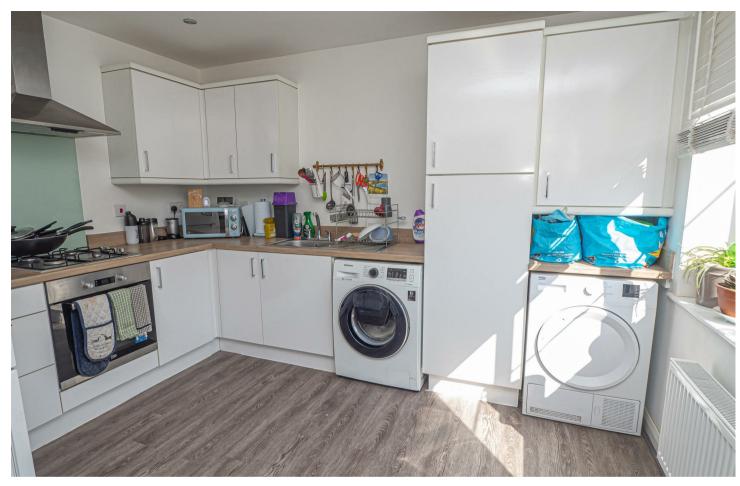

## **BREAKFAST KITCHEN**

Fitted units with works surfaces and a sink and drainer unit. Fitted oven and hob with extractor, plumbing and space for a washing machine and further appliance spaces. Upvc double glazed window and a radiator.