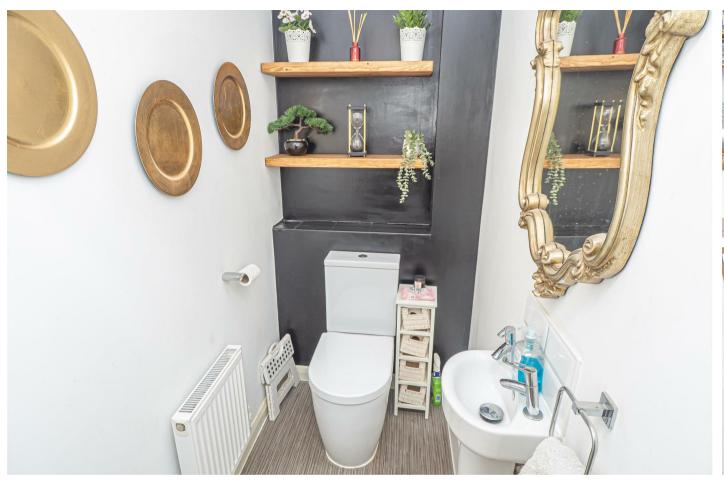

ITCHEN**

Fitted units with works surfaces and a sink and drainer unit. Fitted oven and hob with extractor, plumbing and space for a washing machine and further appliance spaces. Upvc double glazed window and a radiator.

#### **LOUNGE DINER**

Upvc double glazed window and doors onto the garden, radiator.

## FIRST FLOOR LANDING

Doors to -

## **BEDROOM I**

Upvc double glazed window and radiator.

#### BEDROOM 2

Upvc double glazed window and radiator.

#### **BEDROOM 3**

Upvc double glazed window and radiator.

#### **BATHROOM**

Panel enclosed bath with a shower and shower screen, wash hand basin, low flush wc and radiator.

## **OUTSIDE**

Two parking spaces to the front and an enclosed rear garden offering artificial lawn, paved seating areas and an enclosed barked play area.

















# **Ground Floor**



## **First Floor**