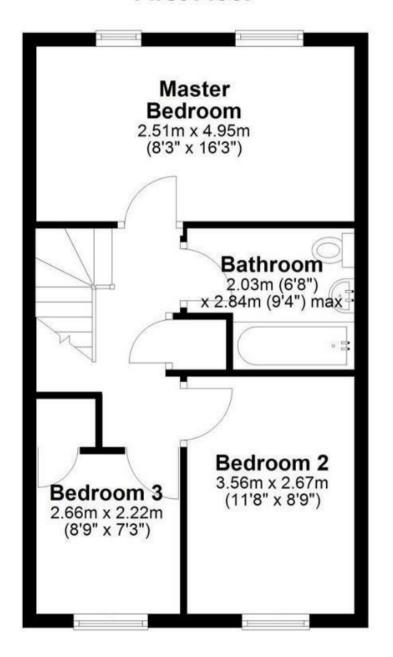

## **First Floor**

## FIRST FLOOR LANDING

Doors to -

## **BEDROOM I**

Upvc double glazed window and radiator.

#### BEDROOM 2

Upvc double glazed window and radiator.

#### **BEDROOM 3**

Upvc double glazed window and radiator.

#### **BATHROOM**

Panel enclosed bath with a shower and shower screen, wash hand basin, low flush wc and radiator.