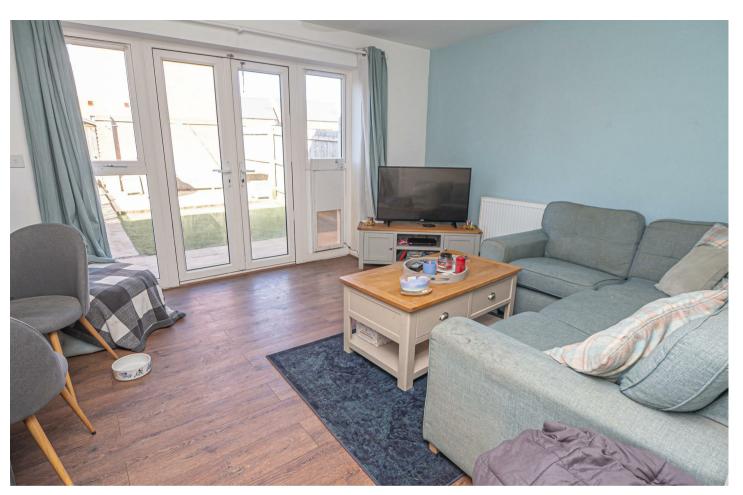

#### **LOUNGE DINER**

Upvc double glazed window and doors onto the garden, radiator.