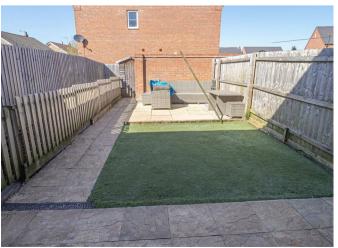

## **OUTSIDE**

Two parking spaces to the front and an enclosed rear garden offering artificial lawn, paved seating areas and an enclosed barked play area.