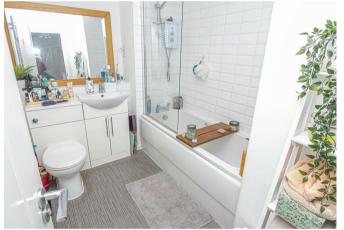

#### **BATHROOM**

Panel enclosed bath with a shower and shower screen, wash hand basin, low flush wc and radiator.