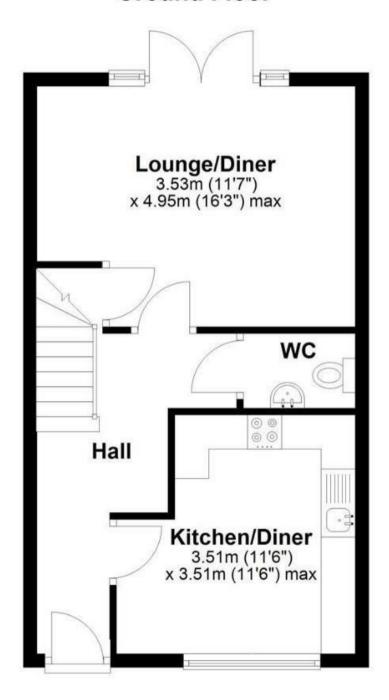

# **Ground Floor**

#### HALL

Entrance door into the hall with stairs to the first floor and doors to -

#### CLOAKROOM

Low flush wc, wash hand basin, radiator.

## **BREAKFAST KITCHEN**

Fitted units with works surfaces and a sink and drainer unit. Fitted oven and hob with extractor, plumbing and space for a washing machine and further appliance spaces. Upvc double glazed window and a radiator.

#### **LOUNGE DINER**

Upvc double glazed window and doors onto the garden, radiator.