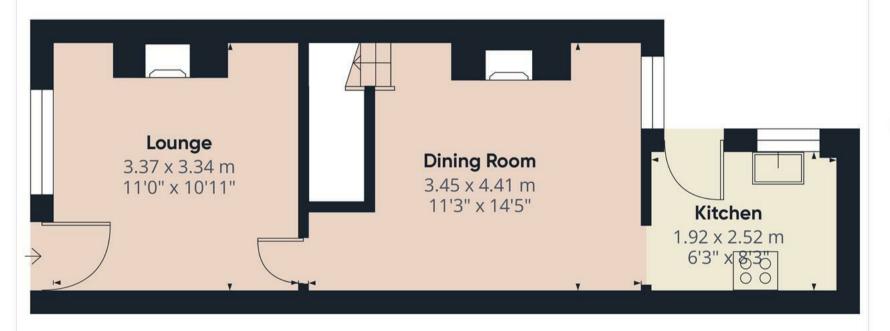

### LOUNGE

Entrance door into the lounge with a radiator, fitted unit with cupboards and shelving, meter cupboard and a feature fireplace.

### **DINING ROOM**

Upvc double glazed window, radiator, under stairs storage cupboard, fitted unit with cupboards and shelving, stairs to the first floor and open through to the kitchen.

### **KITCHEN**

Fitted units with work surfaces and a sink and drainer unit. Fitted electric oven and hob, plumbing and space for a washing machine, further appliance spaces, radiator, upvc double glazed window and door to the garden.

### Approximate total area<sup>(1)</sup>

30.07 m<sup>2</sup> 323.67 ft<sup>2</sup>

(1) Excluding balconies and terraces

While every attempt has been made to ensure accuracy, all measurements are approximate, not to scale. This floor plan is for illustrative purposes only.