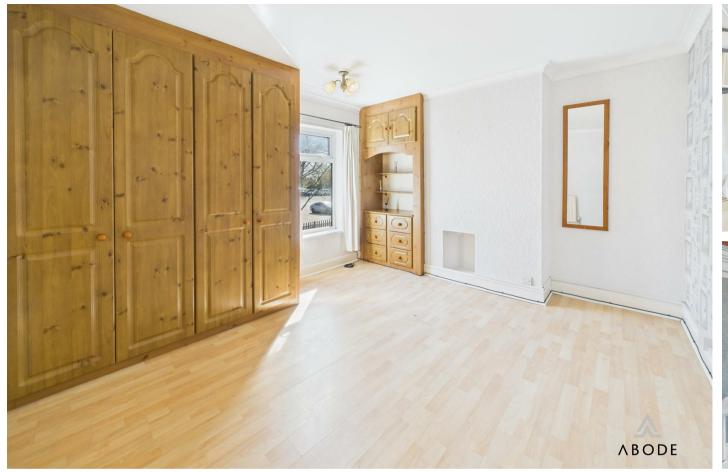

ted unit with cupboards and shelving, stairs to the first floor and open through to the kitchen.

### **KITCHEN**

Fitted units with work surfaces and a sink and drainer unit. Fitted electric oven and hob, plumbing and space for a washing machine, further appliance spaces, radiator, upvc double glazed window and door to the garden.

# FIRST FLOOR LANDING

Loft access and doors to -

# **BEDROOM I**

Fitted wardrobes, upvc double glazed window and a radiator.

### **BEDROOM 2**

Upvc double glazed window and radiator.

### **SHOWER ROOM**

Walk-in shower, low flush wc, wash hand basin, chrome heated towel radiator, central heating boiler and upvc double glazed window.

### **OUTSIDE**

The rear garden offers a paved garden and an outbuilding with power. Side shared and gated access.























### Approximate total area<sup>(1)</sup>

30.07 m<sup>2</sup> 323.67 ft<sup>2</sup>

(1) Excluding balconies and terraces

While every attempt has been made to ensure accuracy, all measurements are approximate, not to scale. This floor plan is for illustrative purposes only.

Calculations are based on RICS IPMS 3C standard.

GIRAFFE360





Approximate total area<sup>®</sup>

33.32 m<sup>2</sup> 358.66 ft<sup>2</sup>

Hallway

0.83 x 4.44 m 2'8" x 14'6"

(1) Excluding balconies and terraces

While every attempt has been made to ensure accuracy, all measurements are approximate, not to scale. This floor plan is for illustrative purposes only.

Calculations are based on RICS IPMS 3C standard.

GIRAFFE360