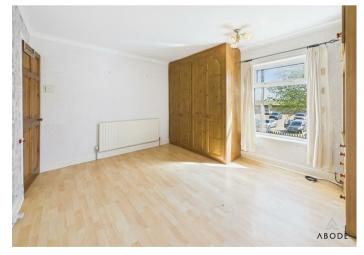

# **BEDROOM I**

Fitted wardrobes, upvc double glazed window and a radiator.

### **BEDROOM 2**

Upvc double glazed window and radiator.