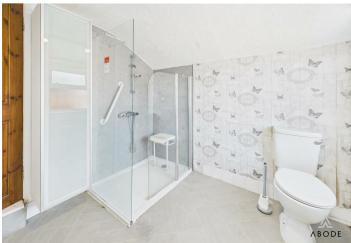

### **SHOWER ROOM**

Walk-in shower, low flush wc, wash hand basin, chrome heated towel radiator, central heating boiler and upvc double glazed window.