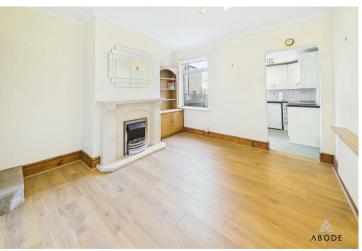

### LOUNGE

Entrance door into the lounge with a radiator, fitted unit with cupboards and shelving, meter cupboard and a feature fireplace.

### **DINING ROOM**

Upvc double glazed window, radiator, under stairs storage cupboard, fitted unit with cupboards and shelving, stairs to the first floor and open through to the kitchen.