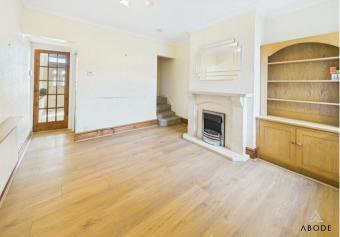

### LOUNGE

Entrance door into the lounge with a radiator, fitted unit with cupboards and shelving, meter cupboard and a feature fireplace.