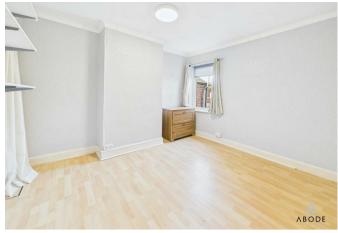

# **BEDROOM I**

Fitted wardrobes, upvc double glazed window and a radiator.

### **BEDROOM 2**

Upvc double glazed window and radiator.