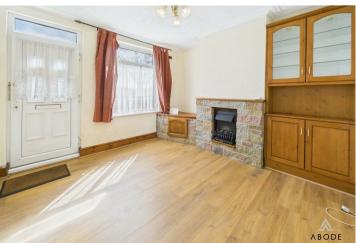

### LOUNGE

Entrance door into the lounge with a radiator, fitted unit with cupboards and shelving, meter cupboard and a feature fireplace.