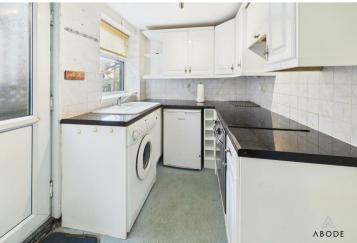

### **KITCHEN**

Fitted units with work surfaces and a sink and drainer unit. Fitted electric oven and hob, plumbing and space for a washing machine, further appliance spaces, radiator, upvc double glazed window and door to the garden.