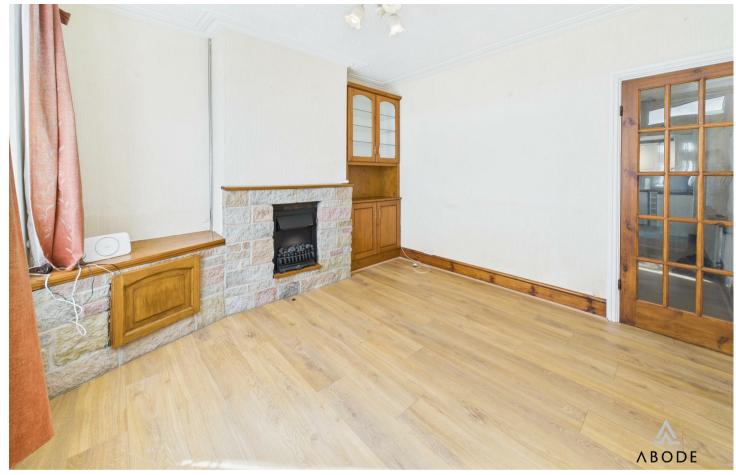

### LOUNGE

Entrance door into the lounge with a radiator, fitted unit with cupboards and shelving, meter cupboard and a feature fireplace.