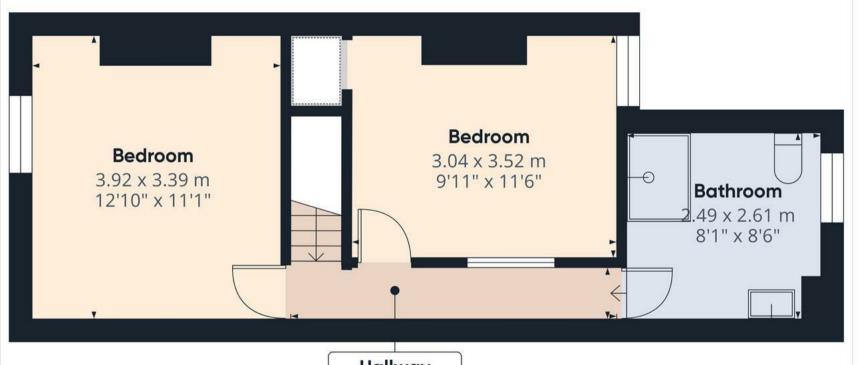

# FIRST FLOOR LANDING

Loft access and doors to -

# **BEDROOM I**

Fitted wardrobes, upvc double glazed window and a radiator.

### **BEDROOM 2**

Upvc double glazed window and radiator.

### **SHOWER ROOM**

Walk-in shower, low flush wc, wash hand basin, chrome heated towel radiator, central heating boiler and upvc double glazed window.

Calculations are based on RICS IPMS 3C standard.

GIRAFFE360

Approximate total area<sup>®</sup>

33.32 m<sup>2</sup> 358.66 ft<sup>2</sup>

Hallway

0.83 x 4.44 m 2'8" x 14'6"

(1) Excluding balconies and terraces