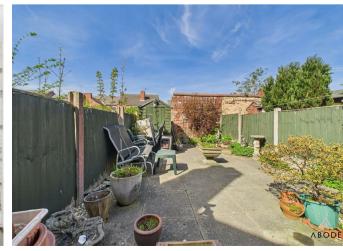

### **OUTSIDE**

The rear garden offers a paved garden and an outbuilding with power. Side shared and gated access.