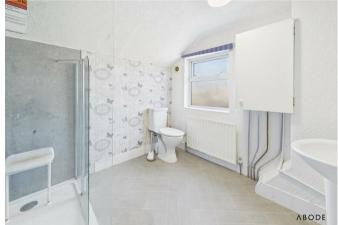

### **SHOWER ROOM**

Walk-in shower, low flush wc, wash hand basin, chrome heated towel radiator, central heating boiler and upvc double glazed window.