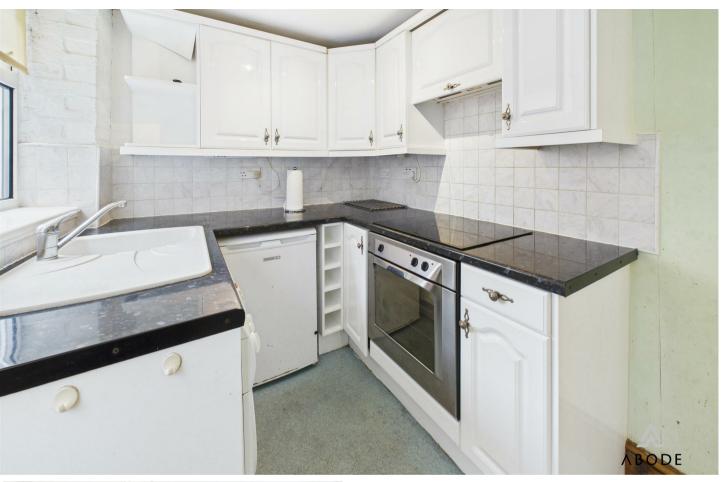

### **KITCHEN**

Fitted units with work surfaces and a sink and drainer unit. Fitted electric oven and hob, plumbing and space for a washing machine, further appliance spaces, radiator, upvc double glazed window and door to the garden.