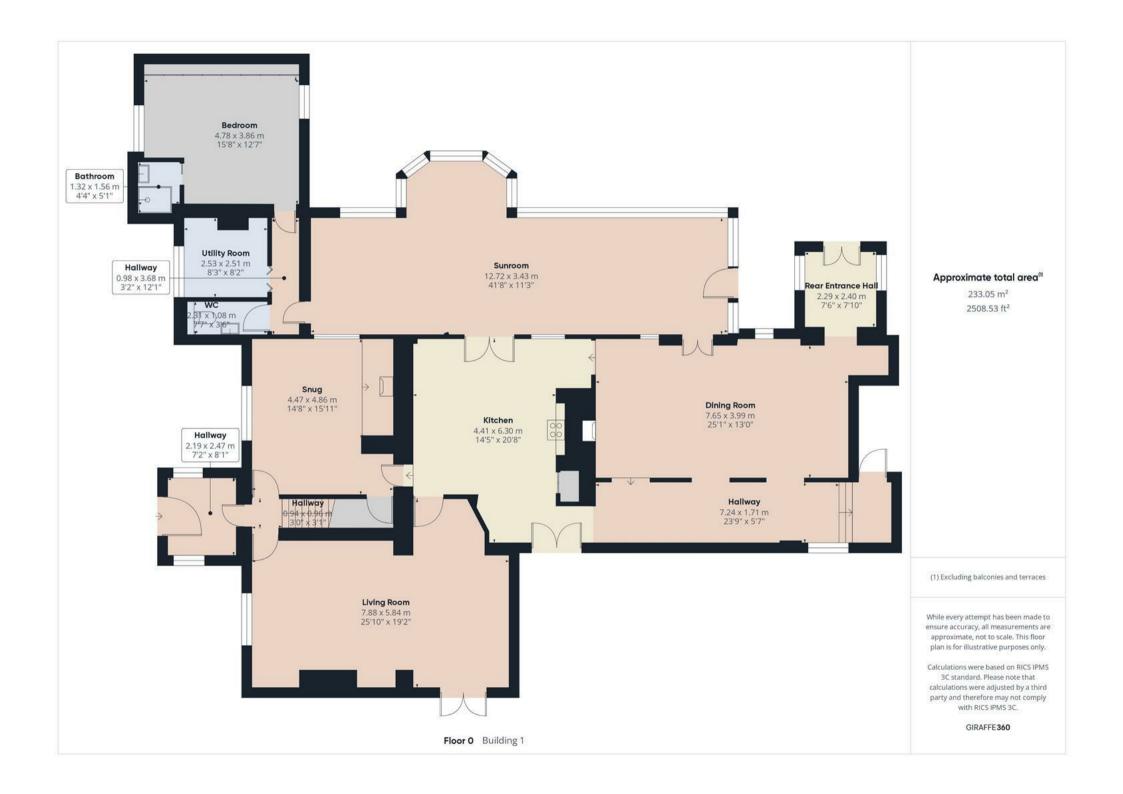

Greysich Lane, Bretby, DEI5 0RH £1,695,000

https://www.abodemidlands.co.uk

This exceptional five-bedroom detached residence offers an impressive 353.75 m² (3807.72 ft²) of beautifully designed living space. Thoughtfully arranged across two floors, the home seamlessly blends contemporary convenience with timeless elegance. Ideal for families, multi-generational living, or those who love to entertain, this property boasts a wealth of features that cater to comfort, style, and functionality.