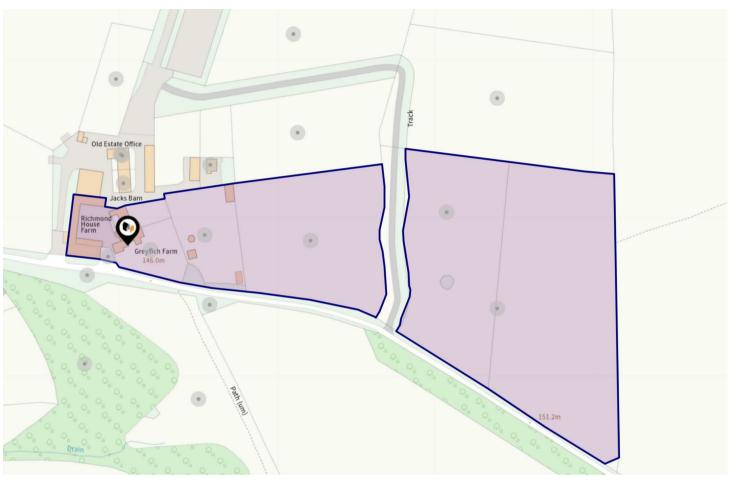

A Rare Development Opportunity
Beyond the main house, an extensive range of barns and
outbuildings provide a unique opportunity for development.
Whether incorporated into the existing home or transformed
into additional dwellings (subject to planning permission),
these spaces offer unparalleled flexibility for the discerning
buyer.

For equestrian buyers, the property's orchard with established fruit trees transitions seamlessly into the first paddock, providing ample grazing and pasture land. This is an ideal setting for those who wish to keep horses or other livestock, while still enjoying the beauty of the natural surroundings.