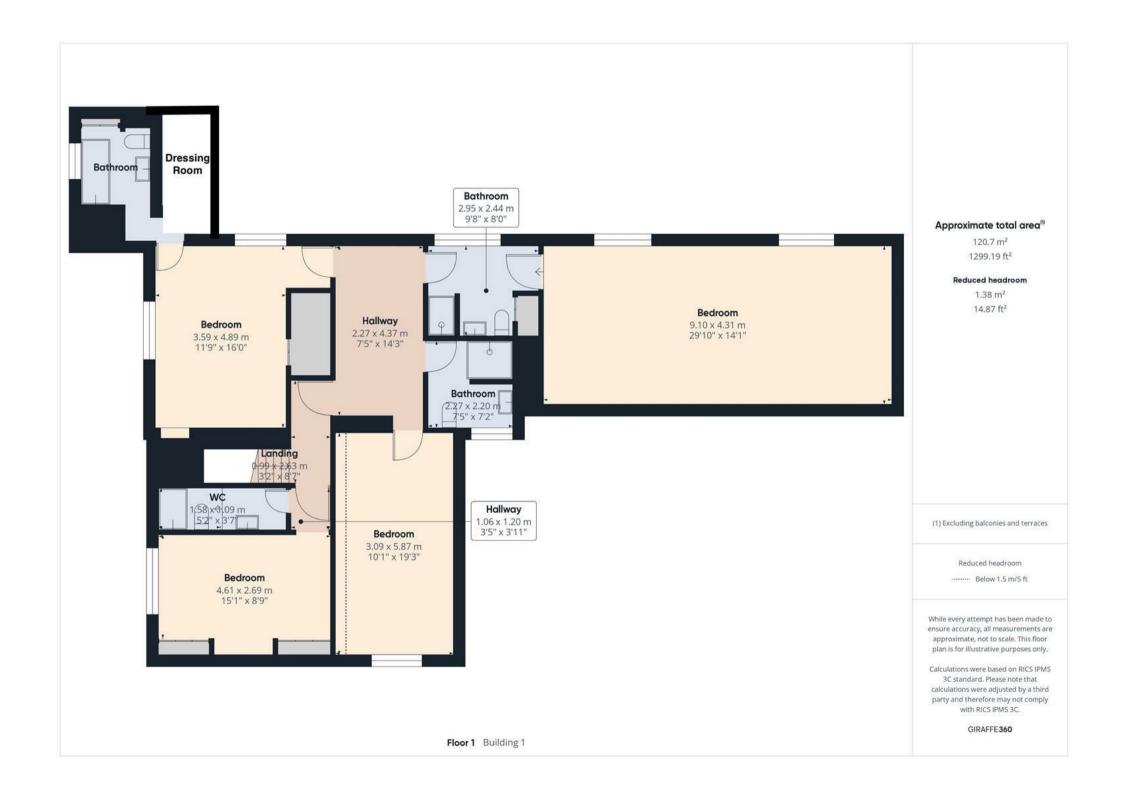

Greysich Lane, Bretby, DEI5 0RH £1,695,000

https://www.abodemidlands.co.uk

This exceptional five-bedroom detached residence offers an impressive 353.75 m² (3807.72 ft²) of beautifully designed living space. Thoughtfully arranged across two floors, the home seamlessly blends contemporary convenience with timeless elegance. Ideal for families, multi-generational living, or those who love to entertain, this property boasts a wealth of features that cater to comfort, style, and functionality.