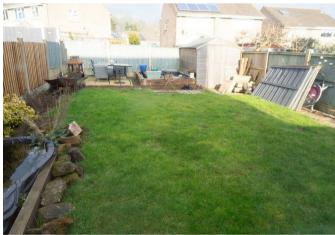

## OUTSIDE

To the front of the property is off road parking , rear garden with lawn and seating areas.