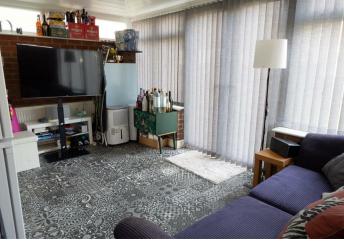

## BEDROOM

15'10" x 8'9"

Upvc double glazed window and radiator, Fitted Wardrobes

### BEDROOM

9'3" x 9'l"

Upvc double glazed window and radiator, Fitted wardrobes

#### BEDROOM 9'10" max x 6'5"

Upvc double glazed window and radiator, Build in storage cupboard.