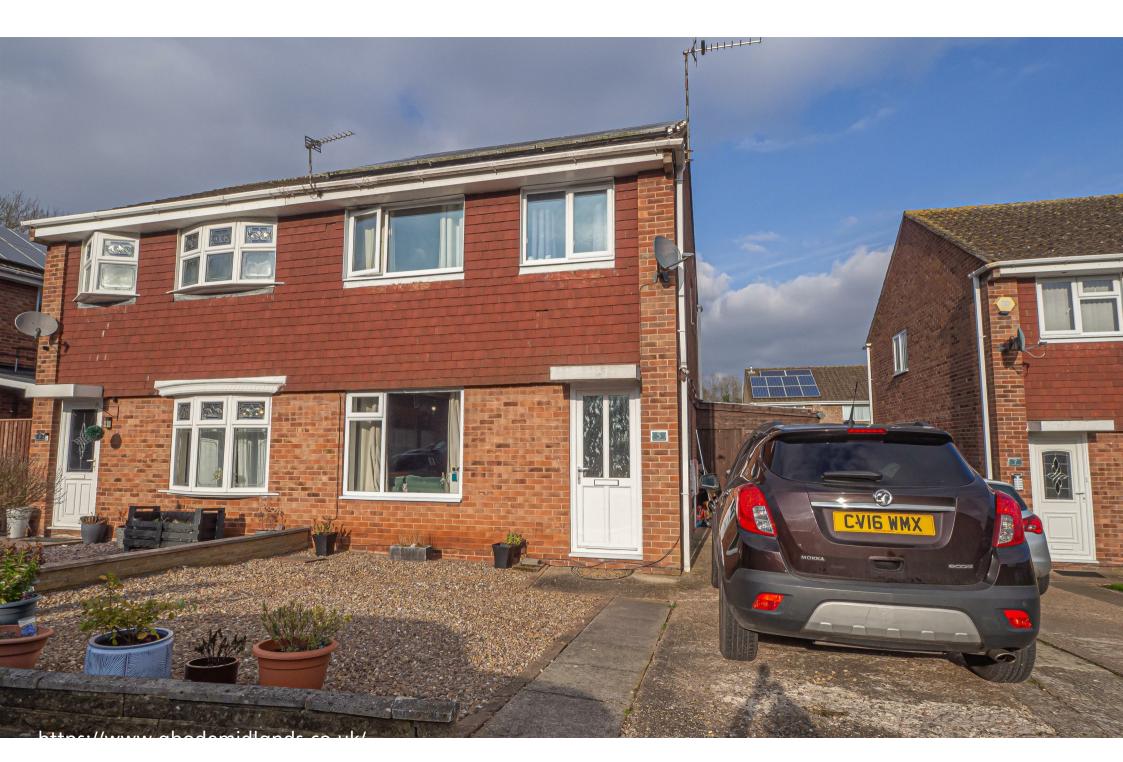

\*\*\*\*\* UPVC DOUBLE GLAZED CONSERVATORY \*\*\*\* SOLAR PANELS \*\*\*\* Located in a popular area and close to a full range of amenities and schooling. In brief the property offers a lounge, dining area open through to the kitchen, conservatory, three first floor bedrooms and a bathroom. Front and rear gardens, driveway.

## OUTSIDE

To the front of the property is off road parking , rear garden with lawn and seating areas.