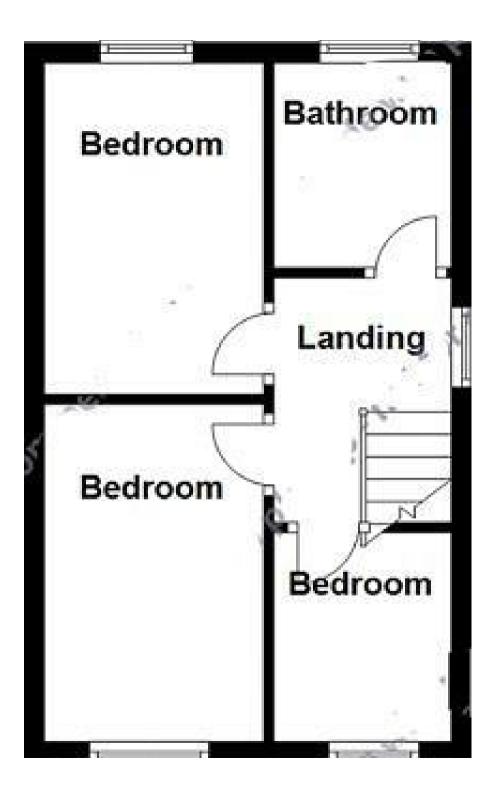

### CONSERVATORY

Upvc double glazed windows and single door leading onto the garden, and addition double doors also leading the the garden.

FIRST FLOOR LANDING

Doors to -

## BEDROOM

15'10" x 8'9"

Upvc double glazed window and radiator, Fitted Wardrobes

### BEDROOM

9'3" x 9'l"

Upvc double glazed window and radiator, Fitted wardrobes

#### BEDROOM 9'10" max x 6'5"

Upvc double glazed window and radiator, Build in storage cupboard.

#### BATHROOM

Panel enclosed bath with electric shower over , wash hand basin, low flush wc, radiator and upvc double glazed window.