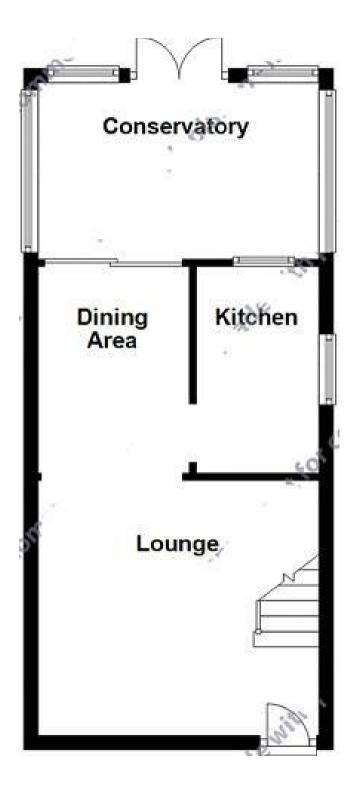

# LOUNGE

13'1" x 12'4"

Upvc double glazed window to the front, radiator, Storage cupboard under the stairs

# DINING AREA

10'10" x 7'11"

Doors to the conservatory and open through to the kitchen.

# KITCHEN

#### 10'10" x 7'5"

Fitted units with work surfaces and a sink and drainer unit. space for a cooker with fitted extractor, plumbing and space for a washing machine, upvc double glazed window.

### CONSERVATORY

Upvc double glazed windows and single door leading onto the garden, and addition double doors also leading the the garden.

FIRST FLOOR LANDING

Doors to -