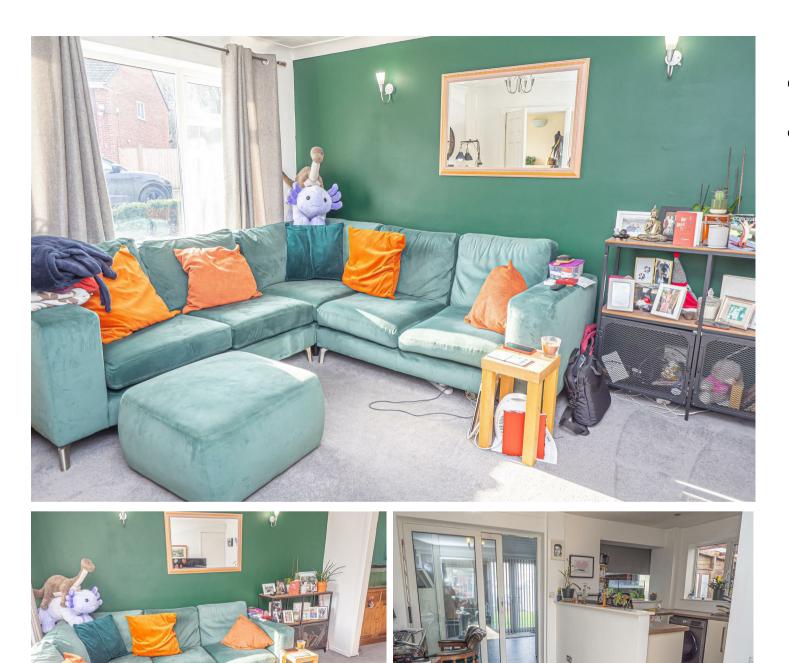

# LOUNGE

13'1" x 12'4"

Upvc double glazed window to the front, radiator, Storage cupboard under the stairs