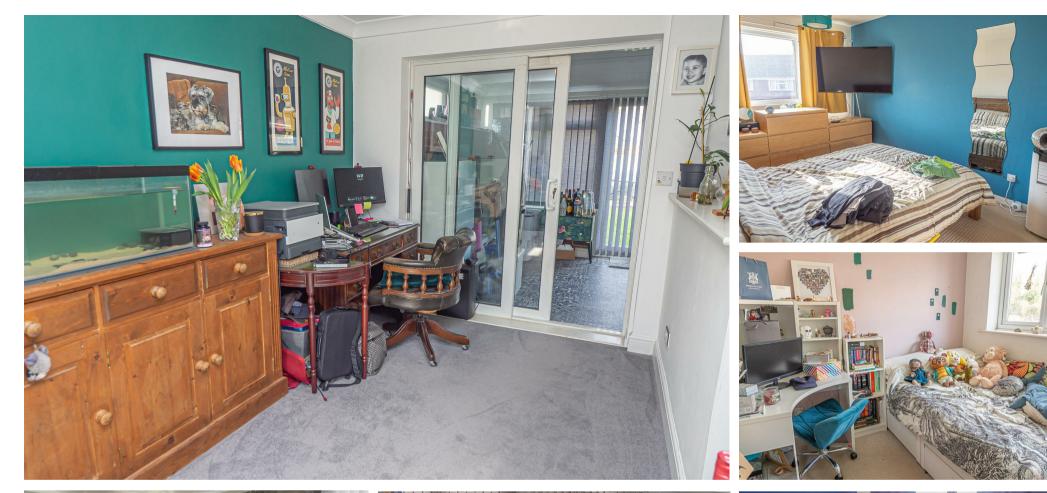

# LOUNGE

13'1" x 12'4"

Upvc double glazed window to the front, radiator, Storage cupboard under the stairs

# DINING AREA

10'10" x 7'11"

Doors to the conservatory and open through to the kitchen.

# KITCHEN

#### 10'10" x 7'5"

Fitted units with work surfaces and a sink and drainer unit. space for a cooker with fitted extractor, plumbing and space for a washing machine, upvc double glazed window.

## BEDROOM

15'10" x 8'9"

Upvc double glazed window and radiator, Fitted Wardrobes

### BEDROOM

9'3" x 9'l"

Upvc double glazed window and radiator, Fitted wardrobes

#### BEDROOM 9'10" max x 6'5"

Upvc double glazed window and radiator, Build in storage cupboard.