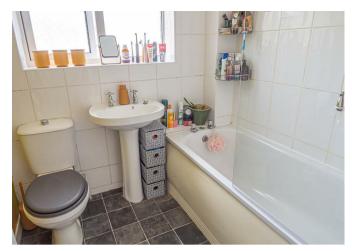

#### BATHROOM

Panel enclosed bath with electric shower over , wash hand basin, low flush wc, radiator and upvc double glazed window.