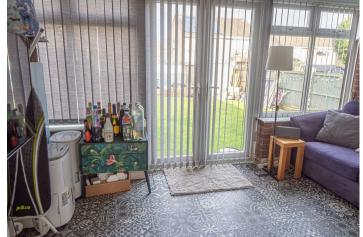

### CONSERVATORY

Upvc double glazed windows and single door leading onto the garden, and addition double doors also leading the the garden.

FIRST FLOOR LANDING

Doors to -