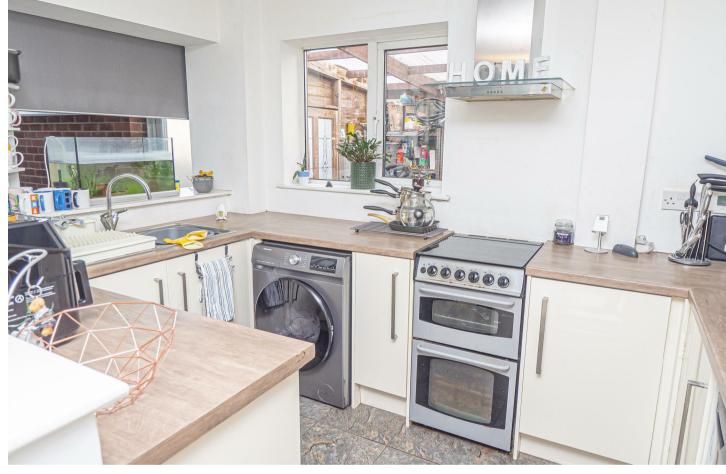

# KITCHEN

#### 10'10" x 7'5"

Fitted units with work surfaces and a sink and drainer unit. space for a cooker with fitted extractor, plumbing and space for a washing machine, upvc double glazed window.