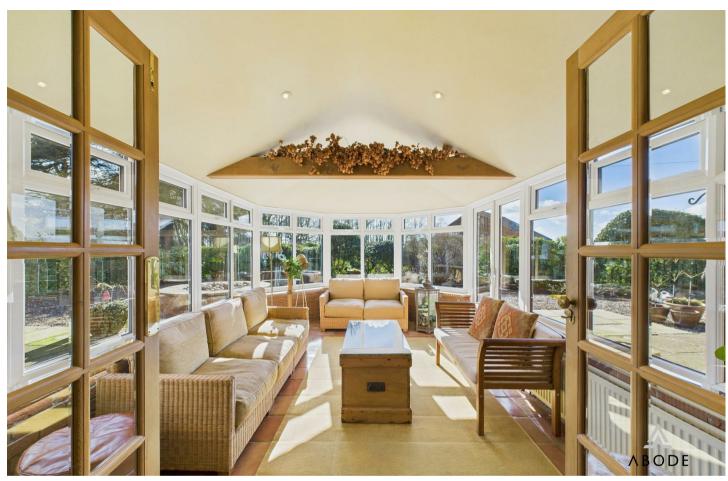

## Ground Floor:

On the ground floor, the entrance hallway greets you with a welcoming space, featuring stairs rising to the first floor. The spacious formal living room provides a cosy setting, while the kitchen, with its stunning vaulted ceiling, offers an impressive space to cook and entertain. The kitchen is complemented by a utility room, providing convenient access to laundry facilities. A spacious dining room flows into a sunroom, offering an abundance of natural light and perfect for enjoying the views of the garden. An office space and a convenient downstairs toilet complete the ground floor, offering versatile living and working spaces.