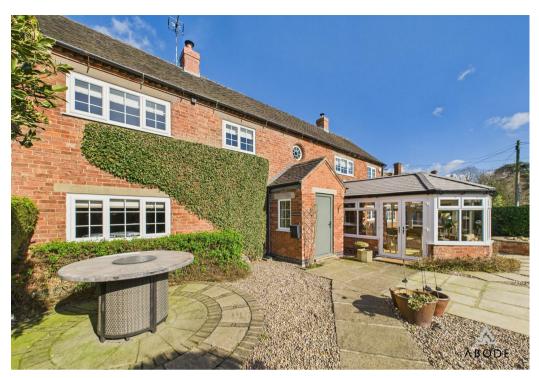

# Hoon Ridge, Hilton, DE65 5GA Offers In The Region Of £625,000

https://www.abodemidlands.co.uk

This stunning three-bedroom character coach house, nestled in a desirable rural setting, offers the perfect blend of traditional charm and modern living. With easy access to local amenities and transport links, this property boasts a wealth of features both inside and out. The ground floor features a beautiful kitchen with a vaulted ceiling, a utility room, a formal living room, an office, a spacious dining room leading to a sunroom, and a convenient downstairs toilet. The property further benefits from a double detached garage, a generous tarmac driveway, and access to a courtyard providing additional parking. A well-maintained side garden and landscaped garden provide delightful outdoor spaces. Upstairs, you'll find three well-proportioned bedrooms and a large family bathroom with a luxurious four-piece suite. Viewing is highly recommended to appreciate the space and character this property offers.

## Ground Floor:

On the ground floor, the entrance hallway greets you with a welcoming space, featuring stairs rising to the first floor. The spacious formal living room provides a cosy setting, while the kitchen, with its stunning vaulted ceiling, offers an impressive space to cook and entertain. The kitchen is complemented by a utility room, providing convenient access to laundry facilities. A spacious dining room flows into a sunroom, offering an abundance of natural light and perfect for enjoying the views of the garden. An office space and a convenient downstairs toilet complete the ground floor, offering versatile living and working spaces.

### Outside:

Externally, the property is complemented by a double detached garage, a good-sized tarmac driveway, and access to a courtyard with additional parking. The side garden offers a secluded space, while the beautifully landscaped garden directly to the property enhances the overall appeal. With its established plants and well-maintained lawn areas, this outdoor space provides an ideal environment for relaxation and outdoor entertaining.