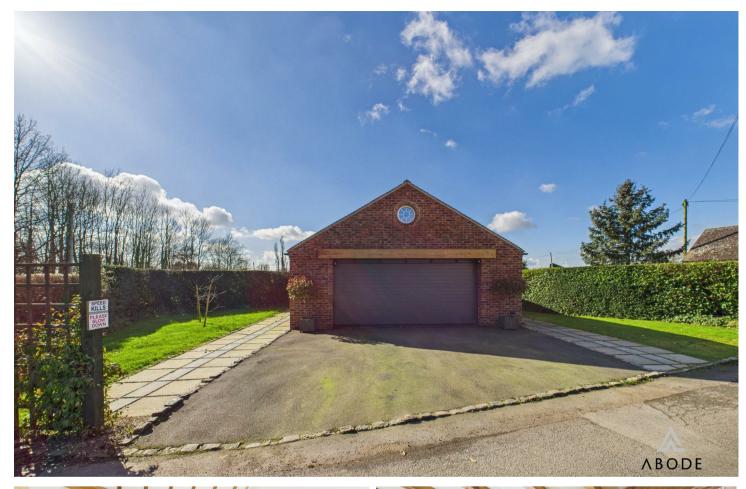

### Outside:

Externally, the property is complemented by a double detached garage, a good-sized tarmac driveway, and access to a courtyard with additional parking. The side garden offers a secluded space, while the beautifully landscaped garden directly to the property enhances the overall appeal. With its established plants and well-maintained lawn areas, this outdoor space provides an ideal environment for relaxation and outdoor entertaining.