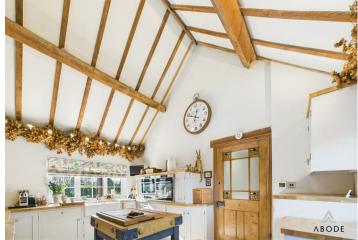

## Ground Floor:

On the ground floor, the entrance hallway greets you with a welcoming space, featuring stairs rising to the first floor. The spacious formal living room provides a cosy setting, while the kitchen, with its stunning vaulted ceiling, offers an impressive space to cook and entertain. The kitchen is complemented by a utility room, providing convenient access to laundry facilities. A spacious dining room flows into a sunroom, offering an abundance of natural light and perfect for enjoying the views of the garden. An office space and a convenient downstairs toilet complete the ground floor, offering versatile living and working spaces.