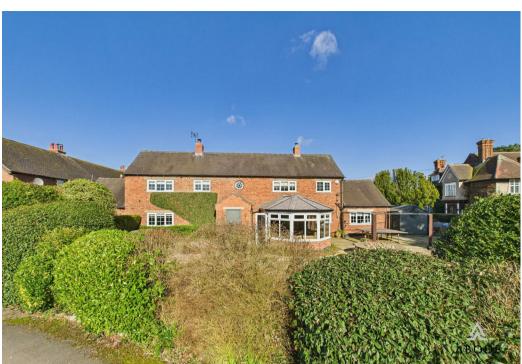

# Hoon Ridge, Hilton, DE65 5GA Offers In The Region Of £625,000

https://www.abodemidlands.co.uk

This stunning three-bedroom character coach house, nestled in a desirable rural setting, offers the perfect blend of traditional charm and modern living. With easy access to local amenities and transport links, this property boasts a wealth of features both inside and out. The ground floor features a beautiful kitchen with a vaulted ceiling, a utility room, a formal living room, an office, a spacious dining room leading to a sunroom, and a convenient downstairs toilet. The property further benefits from a double detached garage, a generous tarmac driveway, and access to a courtyard providing additional parking. A well-maintained side garden and landscaped garden provide delightful outdoor spaces. Upstairs, you'll find three well-proportioned bedrooms and a large family bathroom with a luxurious four-piece suite. Viewing is highly recommended to appreciate the space and character this property offers.

### Outside:

Externally, the property is complemented by a double detached garage, a good-sized tarmac driveway, and access to a courtyard with additional parking. The side garden offers a secluded space, while the beautifully landscaped garden directly to the property enhances the overall appeal. With its established plants and well-maintained lawn areas, this outdoor space provides an ideal environment for relaxation and outdoor entertaining.

### Location:

Hoon Ridge is ideally positioned next to open countryside, with access via a quiet lane off Derby Road. The property is well-connected, with easy access to the A50 and A38, offering quick routes to nearby cities like Derby, Nottingham, Stoke-on-Trent, and Birmingham. For those travelling by train, Derby Station provides direct services to London and the southeast, with journeys to London St Pancras taking around hour and a half. Additionally, East Midlands Airport, located just 19 miles away, provides excellent links for both national and international travel.