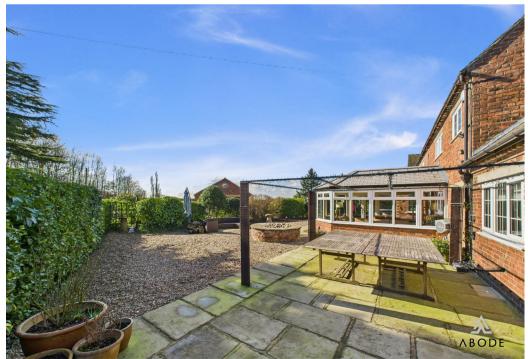

### Outside:

Externally, the property is complemented by a double detached garage, a good-sized tarmac driveway, and access to a courtyard with additional parking. The side garden offers a secluded space, while the beautifully landscaped garden directly to the property enhances the overall appeal. With its established plants and well-maintained lawn areas, this outdoor space provides an ideal environment for relaxation and outdoor entertaining.