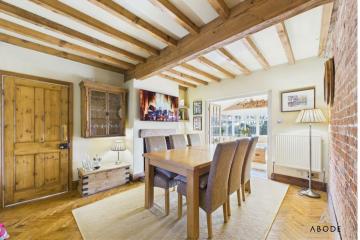

## Ground Floor:

On the ground floor, the entrance hallway greets you with a welcoming space, featuring stairs rising to the first floor. The spacious formal living room provides a cosy setting, while the kitchen, with its stunning vaulted ceiling, offers an impressive space to cook and entertain. The kitchen is complemented by a utility room, providing convenient access to laundry facilities. A spacious dining room flows into a sunroom, offering an abundance of natural light and perfect for enjoying the views of the garden. An office space and a convenient downstairs toilet complete the ground floor, offering versatile living and working spaces.