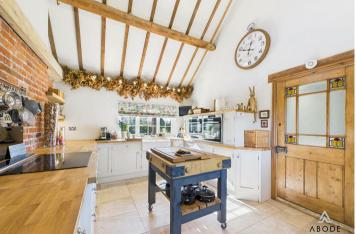

## Ground Floor:

On the ground floor, the entrance hallway greets you with a welcoming space, featuring stairs rising to the first floor. The spacious formal living room provides a cosy setting, while the kitchen, with its stunning vaulted ceiling, offers an impressive space to cook and entertain. The kitchen is complemented by a utility room, providing convenient access to laundry facilities. A spacious dining room flows into a sunroom, offering an abundance of natural light and perfect for enjoying the views of the garden. An office space and a convenient downstairs toilet complete the ground floor, offering versatile living and working spaces.