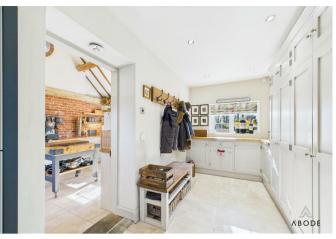

## Ground Floor:

On the ground floor, the entrance hallway greets you with a welcoming space, featuring stairs rising to the first floor. The spacious formal living room provides a cosy setting, while the kitchen, with its stunning vaulted ceiling, offers an impressive space to cook and entertain. The kitchen is complemented by a utility room, providing convenient access to laundry facilities. A spacious dining room flows into a sunroom, offering an abundance of natural light and perfect for enjoying the views of the garden. An office space and a convenient downstairs toilet complete the ground floor, offering versatile living and working spaces.