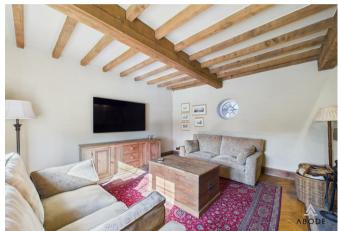

## Ground Floor:

On the ground floor, the entrance hallway greets you with a welcoming space, featuring stairs rising to the first floor. The spacious formal living room provides a cosy setting, while the kitchen, with its stunning vaulted ceiling, offers an impressive space to cook and entertain. The kitchen is complemented by a utility room, providing convenient access to laundry facilities. A spacious dining room flows into a sunroom, offering an abundance of natural light and perfect for enjoying the views of the garden. An office space and a convenient downstairs toilet complete the ground floor, offering versatile living and working spaces.