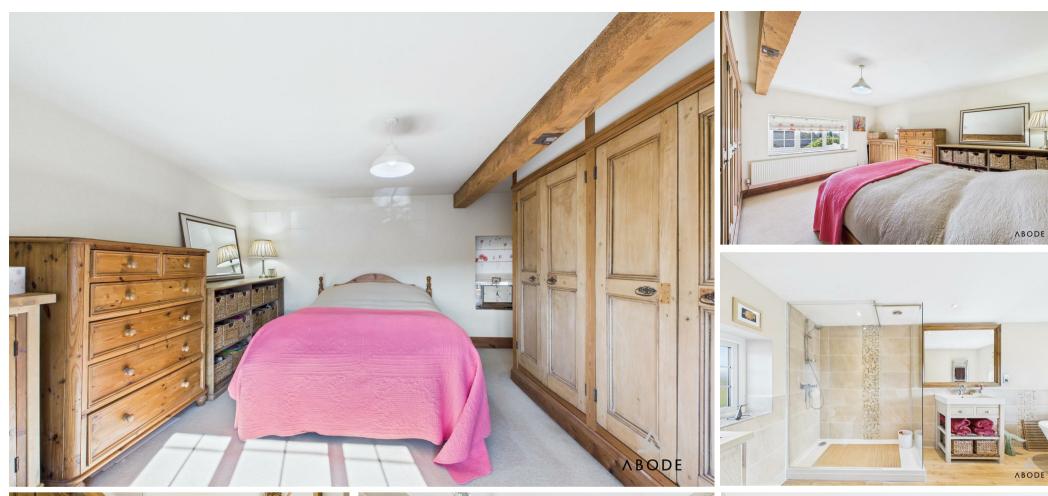

### First Floor:

Upstairs, the property offers three well-proportioned bedrooms, each providing ample space and light. The large family bathroom is fitted with a four-piece suite, offering a bath, shower, wash hand basin, and low-level WC, providing a great space for family living. The first floor is an ideal retreat, offering comfort and privacy.

### Reduced headroom

1.05 m<sup>2</sup> 11.26 ft<sup>2</sup>

Master Bedroom
3.44 x 4.29 m
11'3" x 14'0"

Bedroom Two
2.24 x 3.24 m
7'4" x 10'7"

Bedroom Three
2.89 x 3.25 m
9'5" x 10'8"

(1) Excluding balconies and terraces