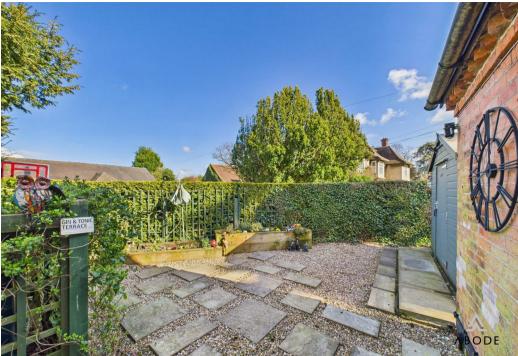

### Outside:

Externally, the property is complemented by a double detached garage, a good-sized tarmac driveway, and access to a courtyard with additional parking. The side garden offers a secluded space, while the beautifully landscaped garden directly to the property enhances the overall appeal. With its established plants and well-maintained lawn areas, this outdoor space provides an ideal environment for relaxation and outdoor entertaining.