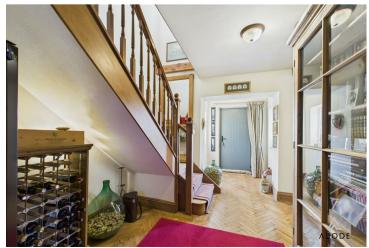

## Ground Floor:

On the ground floor, the entrance hallway greets you with a welcoming space, featuring stairs rising to the first floor. The spacious formal living room provides a cosy setting, while the kitchen, with its stunning vaulted ceiling, offers an impressive space to cook and entertain. The kitchen is complemented by a utility room, providing convenient access to laundry facilities. A spacious dining room flows into a sunroom, offering an abundance of natural light and perfect for enjoying the views of the garden. An office space and a convenient downstairs toilet complete the ground floor, offering versatile living and working spaces.