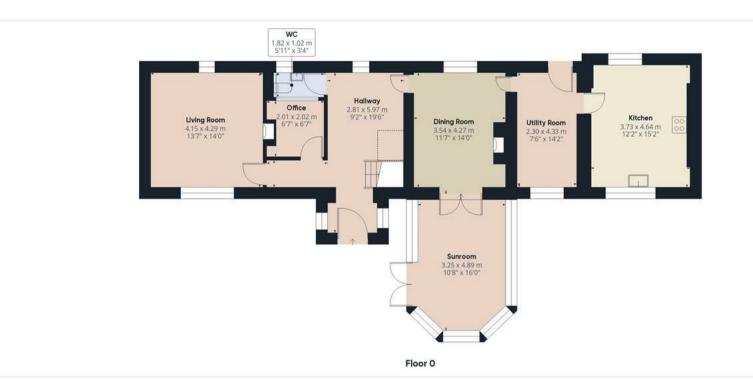

## Ground Floor:

On the ground floor, the entrance hallway greets you with a welcoming space, featuring stairs rising to the first floor. The spacious formal living room provides a cosy setting, while the kitchen, with its stunning vaulted ceiling, offers an impressive space to cook and entertain. The kitchen is complemented by a utility room, providing convenient access to laundry facilities. A spacious dining room flows into a sunroom, offering an abundance of natural light and perfect for enjoying the views of the garden. An office space and a convenient downstairs toilet complete the ground floor, offering versatile living and working spaces.

# Approximate total area®

159.1 m<sup>2</sup> 1712.56 ft<sup>2</sup>

### Reduced headroom

1.05 m<sup>2</sup> 11.26 ft<sup>2</sup>

Master Bedroom
3.44 x 4.29 m
11'3" x 14'0"

Bedroom Two
2.24 x 3.24 m
7'4" x 10'7"

Bedroom Three
2.89 x 3.25 m
9'5" x 10'8"

(1) Excluding balconies and terraces

Reduced headroom

----- Below 1.5 m/5 ft

While every attempt has been made to ensure accuracy, all measurements are approximate, not to scale. This floor plan is for illustrative purposes only.

Calculations were based on RICS IPMS 3C standard. Please note that calculations were adjusted by a third party and therefore may not comply with RICS IPMS 3C.