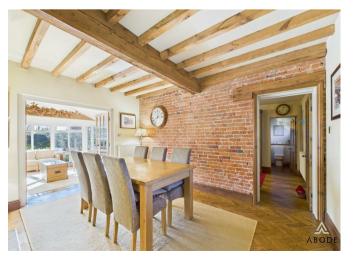

## Ground Floor:

On the ground floor, the entrance hallway greets you with a welcoming space, featuring stairs rising to the first floor. The spacious formal living room provides a cosy setting, while the kitchen, with its stunning vaulted ceiling, offers an impressive space to cook and entertain. The kitchen is complemented by a utility room, providing convenient access to laundry facilities. A spacious dining room flows into a sunroom, offering an abundance of natural light and perfect for enjoying the views of the garden. An office space and a convenient downstairs toilet complete the ground floor, offering versatile living and working spaces.