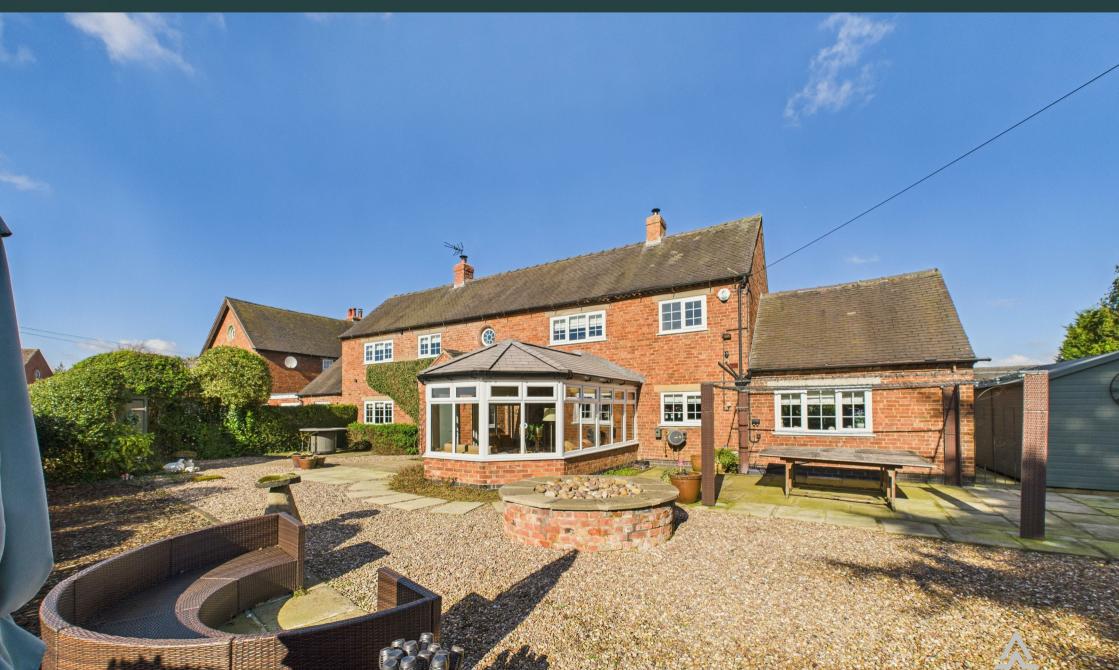

# Hoon Ridge, Hilton, DE65 5GA Offers In The Region Of £625,000

https://www.abodemidlands.co.uk

This stunning three-bedroom character coach house, nestled in a desirable rural setting, offers the perfect blend of traditional charm and modern living. With easy access to local amenities and transport links, this property boasts a wealth of features both inside and out. The ground floor features a beautiful kitchen with a vaulted ceiling, a utility room, a formal living room, an office, a spacious dining room leading to a sunroom, and a convenient downstairs toilet. The property further benefits from a double detached garage, a generous tarmac driveway, and access to a courtyard providing additional parking. A well-maintained side garden and landscaped garden provide delightful outdoor spaces. Upstairs, you'll find three well-proportioned bedrooms and a large family bathroom with a luxurious four-piece suite. Viewing is highly recommended to appreciate the space and character this property offers.

### Outside:

Externally, the property is complemented by a double detached garage, a good-sized tarmac driveway, and access to a courtyard with additional parking. The side garden offers a secluded space, while the beautifully landscaped garden directly to the property enhances the overall appeal. With its established plants and well-maintained lawn areas, this outdoor space provides an ideal environment for relaxation and outdoor entertaining.