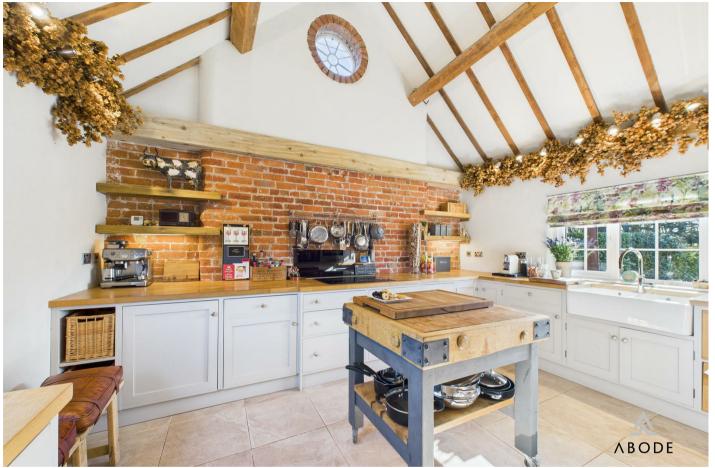

## Ground Floor:

On the ground floor, the entrance hallway greets you with a welcoming space, featuring stairs rising to the first floor. The spacious formal living room provides a cosy setting, while the kitchen, with its stunning vaulted ceiling, offers an impressive space to cook and entertain. The kitchen is complemented by a utility room, providing convenient access to laundry facilities. A spacious dining room flows into a sunroom, offering an abundance of natural light and perfect for enjoying the views of the garden. An office space and a convenient downstairs toilet complete the ground floor, offering versatile living and working spaces.