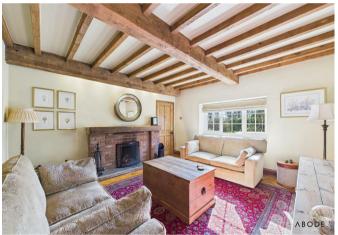

## Ground Floor:

On the ground floor, the entrance hallway greets you with a welcoming space, featuring stairs rising to the first floor. The spacious formal living room provides a cosy setting, while the kitchen, with its stunning vaulted ceiling, offers an impressive space to cook and entertain. The kitchen is complemented by a utility room, providing convenient access to laundry facilities. A spacious dining room flows into a sunroom, offering an abundance of natural light and perfect for enjoying the views of the garden. An office space and a convenient downstairs toilet complete the ground floor, offering versatile living and working spaces.