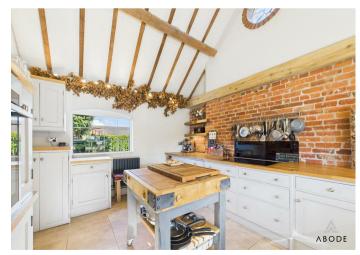

## Ground Floor:

On the ground floor, the entrance hallway greets you with a welcoming space, featuring stairs rising to the first floor. The spacious formal living room provides a cosy setting, while the kitchen, with its stunning vaulted ceiling, offers an impressive space to cook and entertain. The kitchen is complemented by a utility room, providing convenient access to laundry facilities. A spacious dining room flows into a sunroom, offering an abundance of natural light and perfect for enjoying the views of the garden. An office space and a convenient downstairs toilet complete the ground floor, offering versatile living and working spaces.