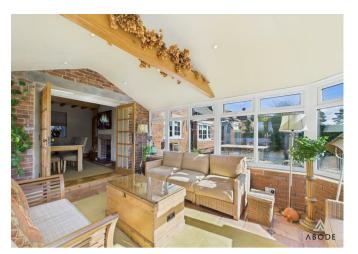

## Ground Floor:

On the ground floor, the entrance hallway greets you with a welcoming space, featuring stairs rising to the first floor. The spacious formal living room provides a cosy setting, while the kitchen, with its stunning vaulted ceiling, offers an impressive space to cook and entertain. The kitchen is complemented by a utility room, providing convenient access to laundry facilities. A spacious dining room flows into a sunroom, offering an abundance of natural light and perfect for enjoying the views of the garden. An office space and a convenient downstairs toilet complete the ground floor, offering versatile living and working spaces.