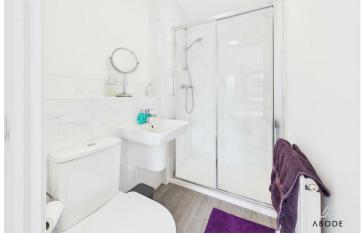

#### **En-suite**

Featuring a three-piece shower room suite comprising a low-level WC with button flush, floating wash hand basin with mixer tap, shower with sliding glass screen, and complementary tiling to wall coverings, extractor fan, and central heating radiator.

#### Bathroom

With a UPVC double-glazed frosted glass window to the front elevation, featuring a three-piece bathroom suite comprising a low-level WC with button flush, floating wash hand basin with mixer tap, bath unit with folding glass screen, shower over, and complementary tiling to wall coverings, shaving point, central heating radiator, and built-in extractor fan.