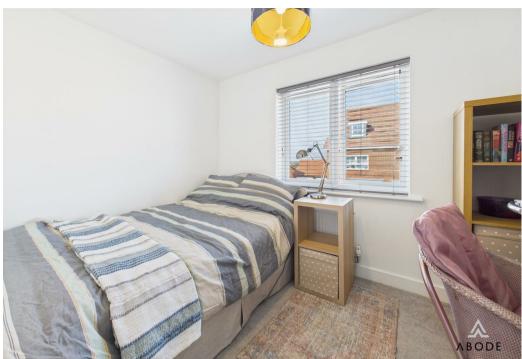

# **Bedroom Three**

With a UPVC double-glazed window to the front elevation and central heating radiator.

## **Bedroom Four**

With a UPVC double-glazed window to the side elevation and central heating radiator.