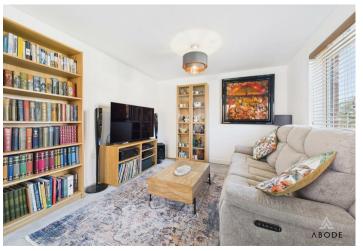

# Lounge

Featuring dual aspect views to both front and side elevations with 3x UPVC double-glazed units, thermostat, central heating radiator, TV aerial point, and telephone point.