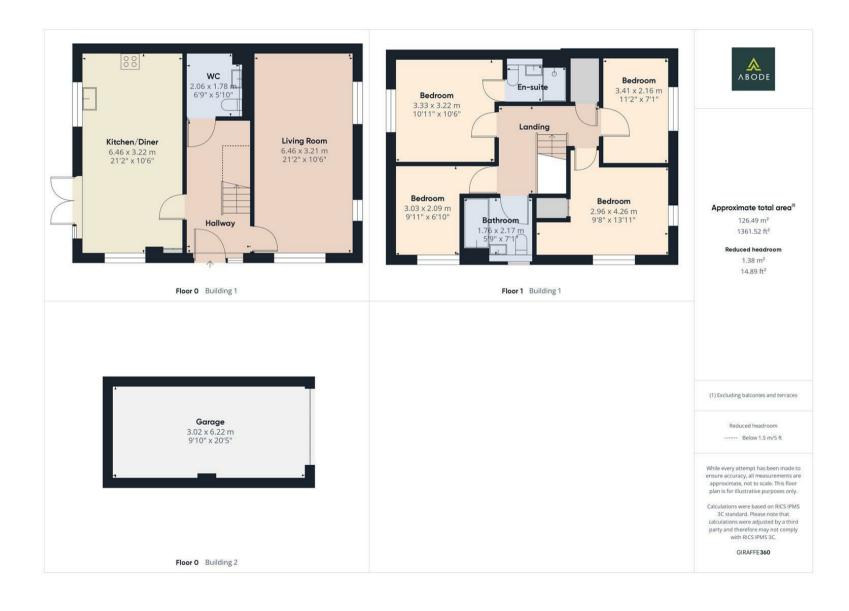

Step inside to a welcoming entrance hallway that leads to a stylish open-plan kitchen and dining area – the perfect space for entertaining or enjoying family meals. With double doors opening onto the garden, it's ideal for summer BBQs with a walled garden. On the other side of the home, the spacious living room provides a cosy retreat for relaxing evenings and finished with a useful utility/W.C..

Upstairs, you'll find four well-proportioned bedrooms, including a principal bedroom with an en suite shower room, as well as a modern family bathroom.

Viewing by appointment only.

Estate charges circa £150 per annum apply.

## Hallway

With a composite front door leading into, with an adjoining UPVC frosted double-glazed window, staircase rising to the first-floor landing, central heating radiator, alarm system unit, smoke alarm, and internal doors leading to:

## Kitchen/Diner

Featuring dual aspect views to both front and side elevations with 2x UPVC double-glazed units and a set of UPVC double-glazed French doors leading to the rear garden with built-in shutter blinds. The kitchen features a range of matching base and eyelevel storage cupboards and drawers with roll-top preparation work surfaces and a range of integrated appliances including a one and a half stainless steel sink and drainer with mixer tap, fouring stainless steel gas hob with built-in extractor, oven, grill, fridge, freezer, and dishwasher. In housing is the central heating combination gas boiler. Additionally, the kitchen has a central heating radiator and a useful utility cupboard housing the electrical consumer unit and fibre collection.

# Lounge

Featuring dual aspect views to both front and side elevations with 3x UPVC double-glazed units, thermostat, central heating radiator, TV aerial point, and telephone point.

## Utility/Cloaks W.C.

With a low-level WC with button flush, floating wash hand basin with mixer tap and tiled splashback, base storage with roll-top preparation work surfaces, and space for freestanding under-counter white goods, central heating radiator, and extractor fan.

# Landing

With access to loft space via loft hatch, smoke alarm, useful built-in storage cupboard with coat hooks. Internal doors from the landing lead to:

## **Bedroom One**

With UPVC double-glazed window to the side elevation, thermostat, central heating radiator, TV aerial point, and internal door leading to:

#### **En-suite**

Featuring a three-piece shower room suite comprising a low-level WC with button flush, floating wash hand basin with mixer tap, shower with sliding glass screen, and complementary tiling to wall coverings, extractor fan, and central heating radiator.

## **Bedroom Two**

With dual aspect views to both front and side elevations with 2x UPVC double-glazed units, central heating radiator, telephone point, and a useful over-stairs built-in storage cupboard with hanging rail and base shelving.

# **Bedroom Three**

With a UPVC double-glazed window to the front elevation and central heating radiator.

## **Bedroom Four**

With a UPVC double-glazed window to the side elevation and central heating radiator.

#### Bathroom

With a UPVC double-glazed frosted glass window to the front elevation, featuring a three-piece bathroom suite comprising a low-level WC with button flush, floating wash hand basin with mixer tap, bath unit with folding glass screen, shower over, and complementary tiling to wall coverings, shaving point, central heating radiator, and built-in extractor fan.