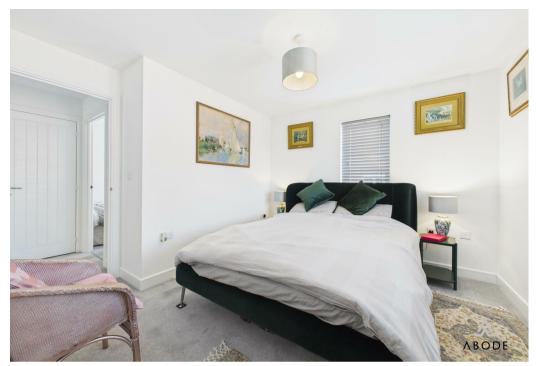

## **Bedroom One**

With UPVC double-glazed window to the side elevation, thermostat, central heating radiator, TV aerial point, and internal door leading to: