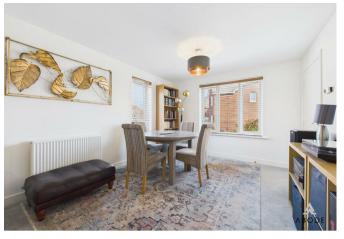

Step inside to a welcoming entrance hallway that leads to a stylish open-plan kitchen and dining area – the perfect space for entertaining or enjoying family meals. With double doors opening onto the garden, it's ideal for summer BBQs with a walled garden. On the other side of the home, the spacious living room provides a cosy retreat for relaxing evenings and finished with a useful utility/W.C..

# Lounge

Featuring dual aspect views to both front and side elevations with 3x UPVC double-glazed units, thermostat, central heating radiator, TV aerial point, and telephone point.