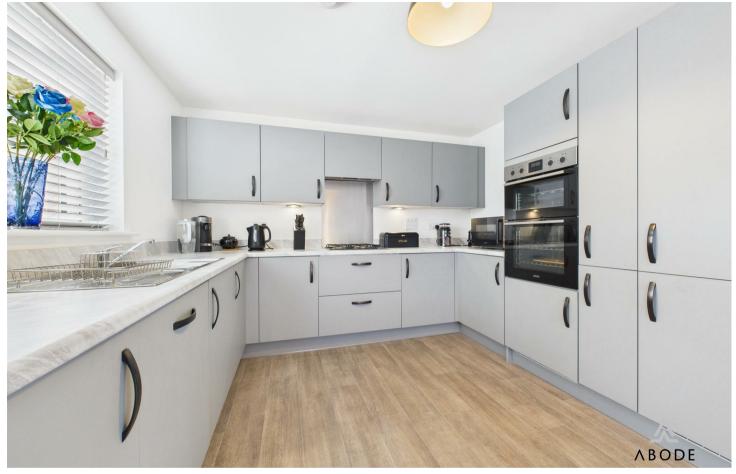

## Kitchen/Diner

Featuring dual aspect views to both front and side elevations with 2x UPVC double-glazed units and a set of UPVC double-glazed French doors leading to the rear garden with built-in shutter blinds. The kitchen features a range of matching base and eyelevel storage cupboards and drawers with roll-top preparation work surfaces and a range of integrated appliances including a one and a half stainless steel sink and drainer with mixer tap, fouring stainless steel gas hob with built-in extractor, oven, grill, fridge, freezer, and dishwasher. In housing is the central heating combination gas boiler. Additionally, the kitchen has a central heating radiator and a useful utility cupboard housing the electrical consumer unit and fibre collection.