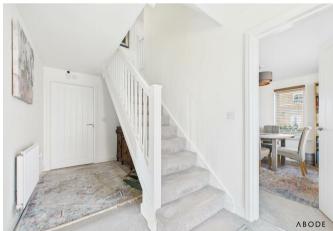

## Hallway

With a composite front door leading into, with an adjoining UPVC frosted double-glazed window, staircase rising to the first-floor landing, central heating radiator, alarm system unit, smoke alarm, and internal doors leading to:

# Landing

With access to loft space via loft hatch, smoke alarm, useful built-in storage cupboard with coat hooks. Internal doors from the landing lead to: