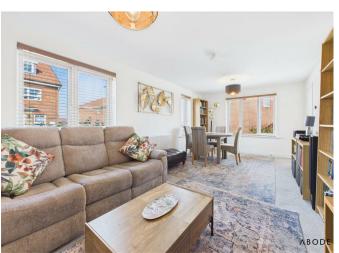

# Lounge

Featuring dual aspect views to both front and side elevations with 3x UPVC double-glazed units, thermostat, central heating radiator, TV aerial point, and telephone point.