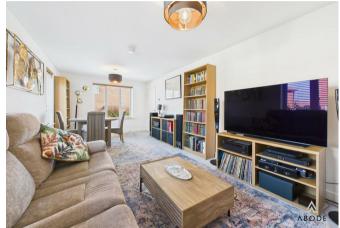

# Lounge

Featuring dual aspect views to both front and side elevations with 3x UPVC double-glazed units, thermostat, central heating radiator, TV aerial point, and telephone point.