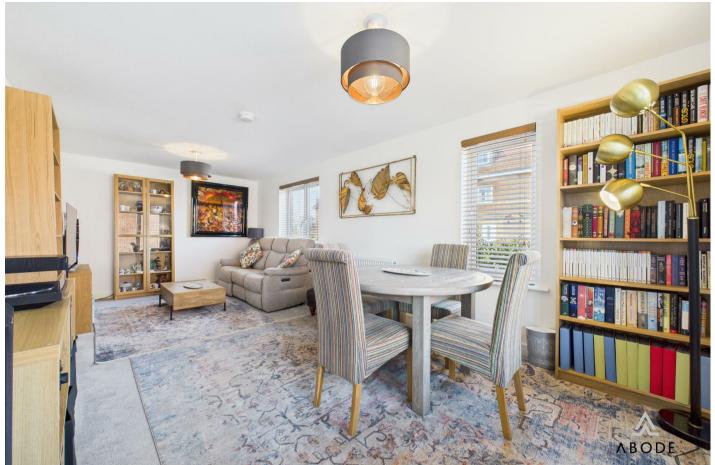

Step inside to a welcoming entrance hallway that leads to a stylish open-plan kitchen and dining area – the perfect space for entertaining or enjoying family meals. With double doors opening onto the garden, it's ideal for summer BBQs with a walled garden. On the other side of the home, the spacious living room provides a cosy retreat for relaxing evenings and finished with a useful utility/W.C..

# Lounge

Featuring dual aspect views to both front and side elevations with 3x UPVC double-glazed units, thermostat, central heating radiator, TV aerial point, and telephone point.