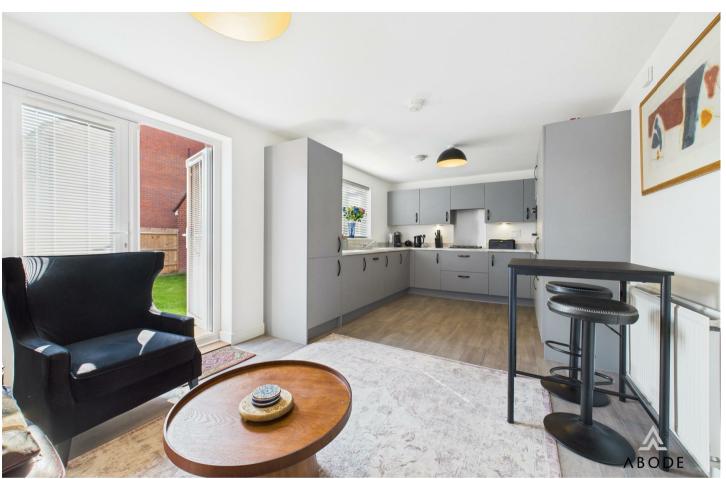

Step inside to a welcoming entrance hallway that leads to a stylish open-plan kitchen and dining area – the perfect space for entertaining or enjoying family meals. With double doors opening onto the garden, it's ideal for summer BBQs with a walled garden. On the other side of the home, the spacious living room provides a cosy retreat for relaxing evenings and finished with a useful utility/W.C..

## Kitchen/Diner

Featuring dual aspect views to both front and side elevations with 2x UPVC double-glazed units and a set of UPVC double-glazed French doors leading to the rear garden with built-in shutter blinds. The kitchen features a range of matching base and eyelevel storage cupboards and drawers with roll-top preparation work surfaces and a range of integrated appliances including a one and a half stainless steel sink and drainer with mixer tap, fouring stainless steel gas hob with built-in extractor, oven, grill, fridge, freezer, and dishwasher. In housing is the central heating combination gas boiler. Additionally, the kitchen has a central heating radiator and a useful utility cupboard housing the electrical consumer unit and fibre collection.

# Lounge

Featuring dual aspect views to both front and side elevations with 3x UPVC double-glazed units, thermostat, central heating radiator, TV aerial point, and telephone point.