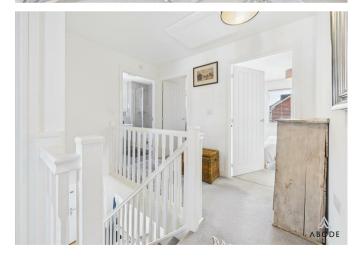

# Landing

With access to loft space via loft hatch, smoke alarm, useful built-in storage cupboard with coat hooks. Internal doors from the landing lead to: