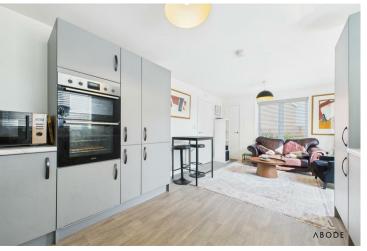

Step inside to a welcoming entrance hallway that leads to a stylish open-plan kitchen and dining area – the perfect space for entertaining or enjoying family meals. With double doors opening onto the garden, it's ideal for summer BBQs with a walled garden. On the other side of the home, the spacious living room provides a cosy retreat for relaxing evenings and finished with a useful utility/W.C..

## Kitchen/Diner

Featuring dual aspect views to both front and side elevations with 2x UPVC double-glazed units and a set of UPVC double-glazed French doors leading to the rear garden with built-in shutter blinds. The kitchen features a range of matching base and eyelevel storage cupboards and drawers with roll-top preparation work surfaces and a range of integrated appliances including a one and a half stainless steel sink and drainer with mixer tap, fouring stainless steel gas hob with built-in extractor, oven, grill, fridge, freezer, and dishwasher. In housing is the central heating combination gas boiler. Additionally, the kitchen has a central heating radiator and a useful utility cupboard housing the electrical consumer unit and fibre collection.