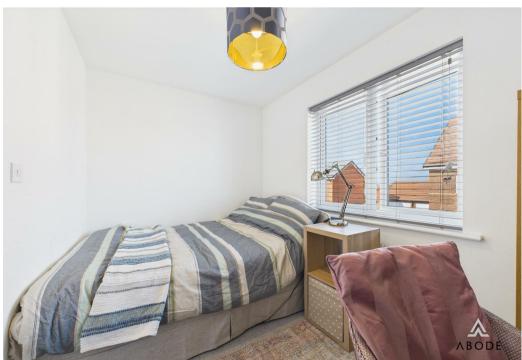

# **Bedroom Three**

With a UPVC double-glazed window to the front elevation and central heating radiator.

## **Bedroom Four**

With a UPVC double-glazed window to the side elevation and central heating radiator.