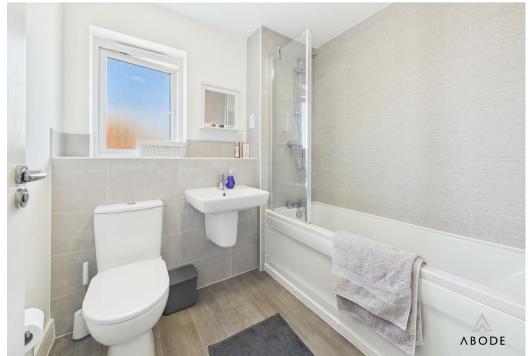

#### Bathroom

With a UPVC double-glazed frosted glass window to the front elevation, featuring a three-piece bathroom suite comprising a low-level WC with button flush, floating wash hand basin with mixer tap, bath unit with folding glass screen, shower over, and complementary tiling to wall coverings, shaving point, central heating radiator, and built-in extractor fan.