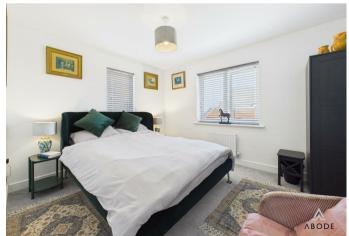

## **Bedroom One**

With UPVC double-glazed window to the side elevation, thermostat, central heating radiator, TV aerial point, and internal door leading to: