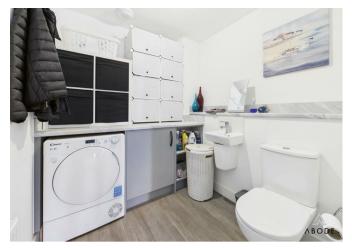

## Utility/Cloaks W.C.

With a low-level WC with button flush, floating wash hand basin with mixer tap and tiled splashback, base storage with roll-top preparation work surfaces, and space for freestanding under-counter white goods, central heating radiator, and extractor fan.