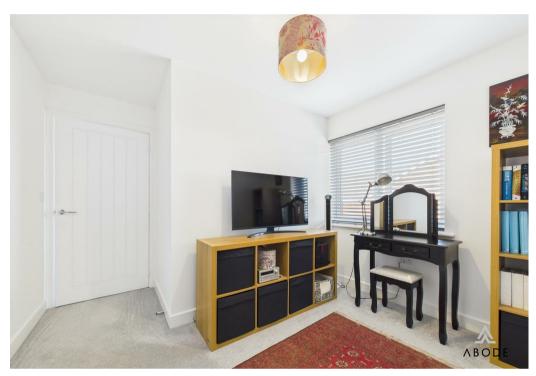

# **Bedroom Three**

With a UPVC double-glazed window to the front elevation and central heating radiator.

## **Bedroom Four**

With a UPVC double-glazed window to the side elevation and central heating radiator.