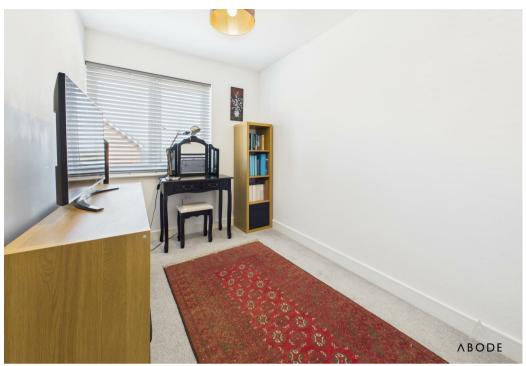

# **Bedroom Three**

With a UPVC double-glazed window to the front elevation and central heating radiator.

## **Bedroom Four**

With a UPVC double-glazed window to the side elevation and central heating radiator.