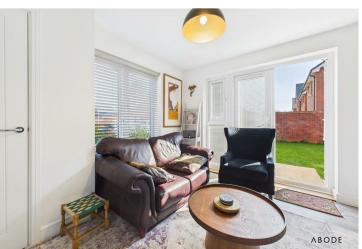

Step inside to a welcoming entrance hallway that leads to a stylish open-plan kitchen and dining area – the perfect space for entertaining or enjoying family meals. With double doors opening onto the garden, it's ideal for summer BBQs with a walled garden. On the other side of the home, the spacious living room provides a cosy retreat for relaxing evenings and finished with a useful utility/W.C..

# Lounge

Featuring dual aspect views to both front and side elevations with 3x UPVC double-glazed units, thermostat, central heating radiator, TV aerial point, and telephone point.