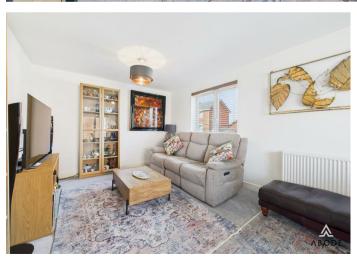

# Lounge

Featuring dual aspect views to both front and side elevations with 3x UPVC double-glazed units, thermostat, central heating radiator, TV aerial point, and telephone point.