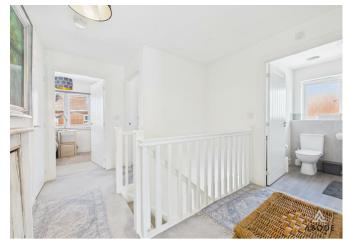

# Landing

With access to loft space via loft hatch, smoke alarm, useful built-in storage cupboard with coat hooks. Internal doors from the landing lead to: