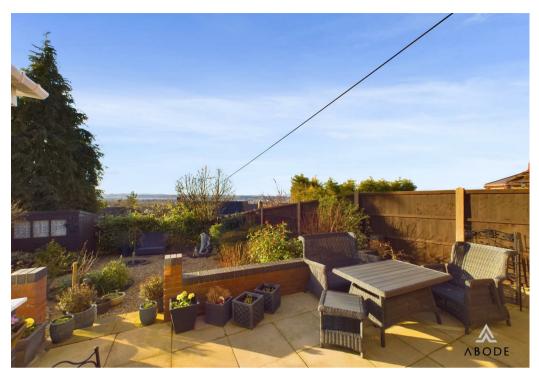

## Outside

The front of the property offers a spacious driveway lined with mature shrubs and trees, providing ample parking. The beautifully maintained rear garden is a

standout feature, offering a slabbed patio area and a stunning landscaped space filled with an array of shrubs, bushes, and trees. The enclosed garden benefits from panoramic views of the surrounding area, creating a peaceful retreat.