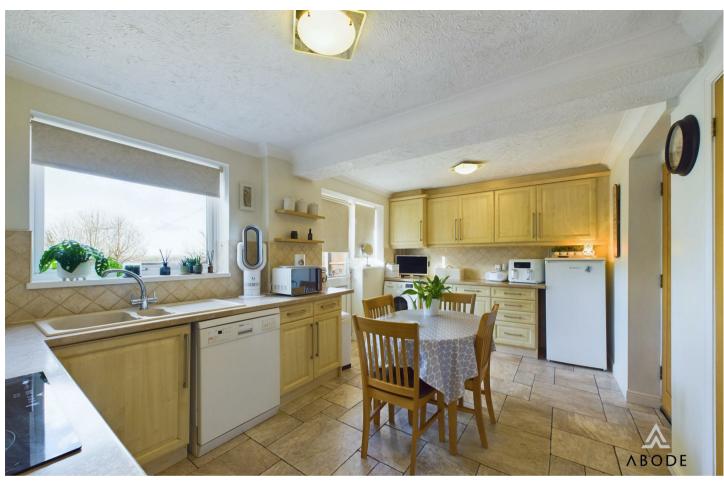

The kitchen is fitted with a modern selection of wall and base units, work surfaces, a tiled splash back, an inset sink and drainer, and space for appliances. A double-glazed door provides access to the rear garden, while an additional door leads to the integral garage, which benefits from full power, lighting, and tiled flooring.