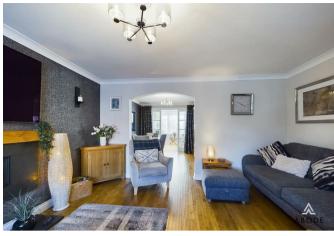

## Accommodation Ground Floor

The entrance hall features a tiled floor and provides access to a downstairs WC and the lounge. The lounge is a welcoming space with a feature gas fireplace, wood flooring, and a large double-glazed window to the front, allowing for plenty of natural light. An opening leads into the dining room, which has wood flooring and double doors opening into the snug.