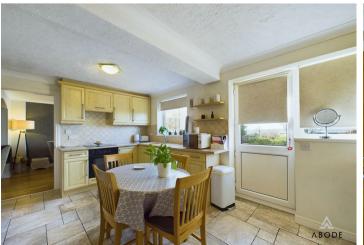

The kitchen is fitted with a modern selection of wall and base units, work surfaces, a tiled splash back, an inset sink and drainer, and space for appliances. A double-glazed door provides access to the rear garden, while an additional door leads to the integral garage, which benefits from full power, lighting, and tiled flooring.