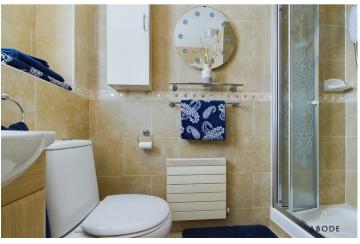

## First Floor

The landing leads to three well-proportioned bedrooms and the family bathroom. The master bedroom includes an en-suite with a shower cubicle, a wash hand basin, and a low-level WC. The second bedroom enjoys views over the rear garden, while the third bedroom is a versatile space ideal for a home office or nursery. The family bathroom features a bath with a shower over, a wash hand basin, a low-level WC, tiled splash backs, and a heated towel rail.