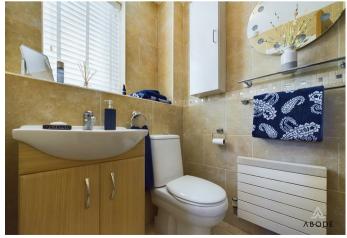

## First Floor

The landing leads to three well-proportioned bedrooms and the family bathroom. The master bedroom includes an en-suite with a shower cubicle, a wash hand basin, and a low-level WC. The second bedroom enjoys views over the rear garden, while the third bedroom is a versatile space ideal for a home office or nursery. The family bathroom features a bath with a shower over, a wash hand basin, a low-level WC, tiled splash backs, and a heated towel rail.