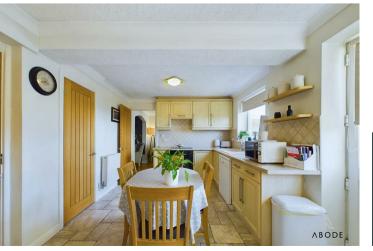

The kitchen is fitted with a modern selection of wall and base units, work surfaces, a tiled splash back, an inset sink and drainer, and space for appliances. A double-glazed door provides access to the rear garden, while an additional door leads to the integral garage, which benefits from full power, lighting, and tiled flooring.