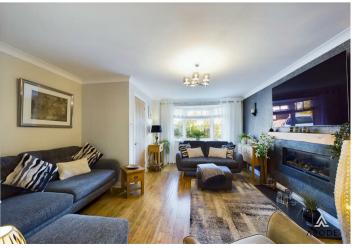

## Accommodation Ground Floor

The entrance hall features a tiled floor and provides access to a downstairs WC and the lounge. The lounge is a welcoming space with a feature gas fireplace, wood flooring, and a large double-glazed window to the front, allowing for plenty of natural light. An opening leads into the dining room, which has wood flooring and double doors opening into the snug.