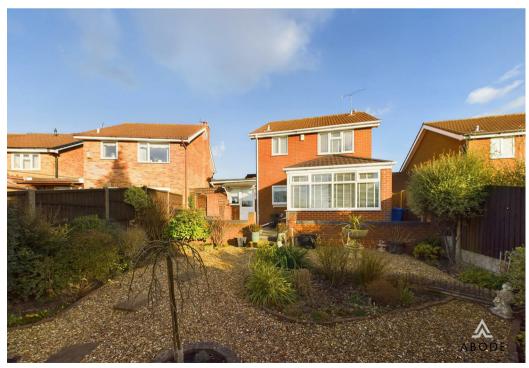

## Outside

The front of the property offers a spacious driveway lined with mature shrubs and trees, providing ample parking. The beautifully maintained rear garden is a

standout feature, offering a slabbed patio area and a stunning landscaped space filled with an array of shrubs, bushes, and trees. The enclosed garden benefits from panoramic views of the surrounding area, creating a peaceful retreat.