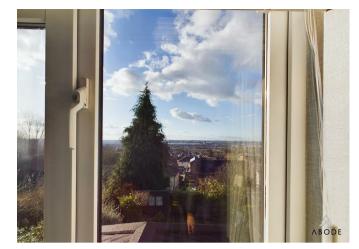

## Outside

The front of the property offers a spacious driveway lined with mature shrubs and trees, providing ample parking. The beautifully maintained rear garden is a

standout feature, offering a slabbed patio area and a stunning landscaped space filled with an array of shrubs, bushes, and trees. The enclosed garden benefits from panoramic views of the surrounding area, creating a peaceful retreat.