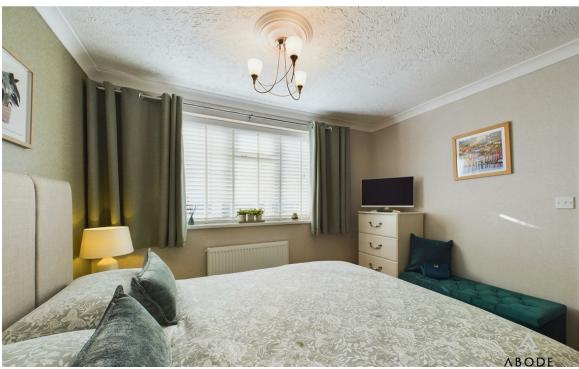

## First Floor

The landing leads to three well-proportioned bedrooms and the family bathroom. The master bedroom includes an en-suite with a shower cubicle, a wash hand basin, and a low-level WC. The second bedroom enjoys views over the rear garden, while the third bedroom is a versatile space ideal for a home office or nursery. The family bathroom features a bath with a shower over, a wash hand basin, a low-level WC, tiled splash backs, and a heated towel rail.