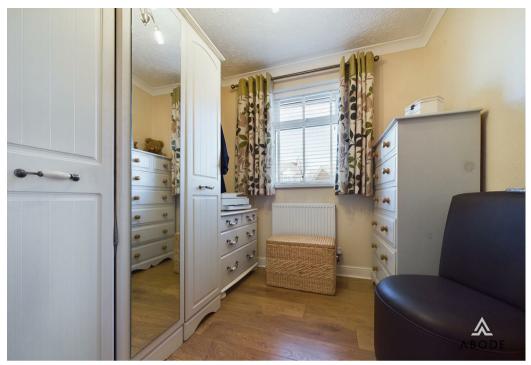

## First Floor

The landing leads to three well-proportioned bedrooms and the family bathroom. The master bedroom includes an en-suite with a shower cubicle, a wash hand basin, and a low-level WC. The second bedroom enjoys views over the rear garden, while the third bedroom is a versatile space ideal for a home office or nursery. The family bathroom features a bath with a shower over, a wash hand basin, a low-level WC, tiled splash backs, and a heated towel rail.