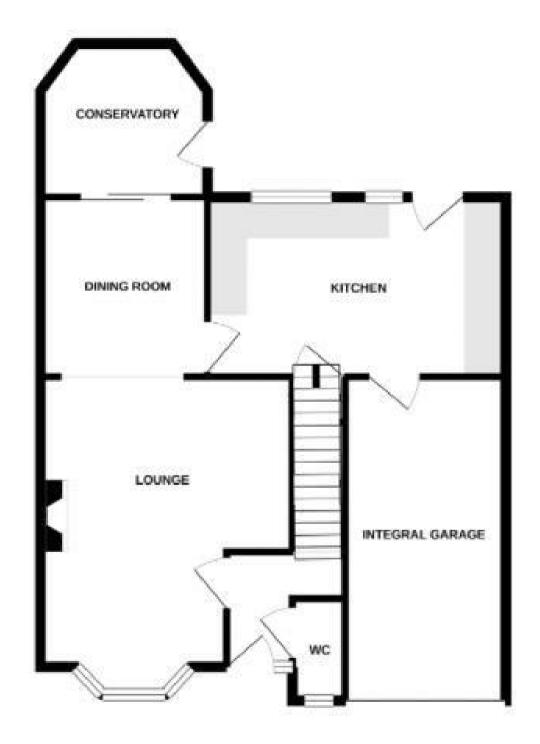

## Accommodation Ground Floor

The entrance hall features a tiled floor and provides access to a downstairs WC and the lounge. The lounge is a welcoming space with a feature gas fireplace, wood flooring, and a large double-glazed window to the front, allowing for plenty of natural light. An opening leads into the dining room, which has wood flooring and double doors opening into the snug.

The kitchen is fitted with a modern selection of wall and base units, work surfaces, a tiled splash back, an inset sink and drainer, and space for appliances. A double-glazed door provides access to the rear garden, while an additional door leads to the integral garage, which benefits from full power, lighting, and tiled flooring.