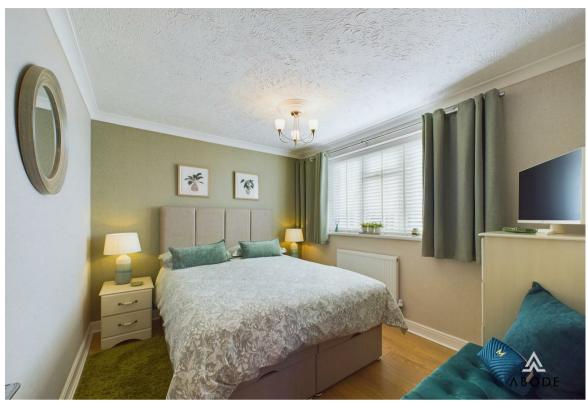

## First Floor

The landing leads to three well-proportioned bedrooms and the family bathroom. The master bedroom includes an en-suite with a shower cubicle, a wash hand basin, and a low-level WC. The second bedroom enjoys views over the rear garden, while the third bedroom is a versatile space ideal for a home office or nursery. The family bathroom features a bath with a shower over, a wash hand basin, a low-level WC, tiled splash backs, and a heated towel rail.