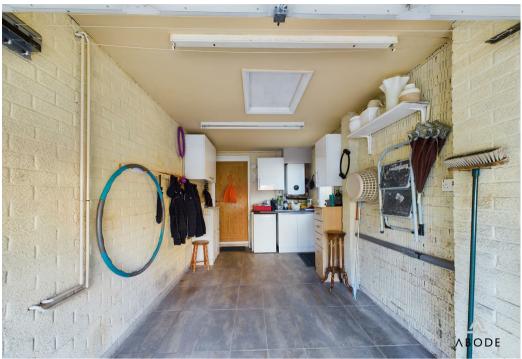

The kitchen is fitted with a modern selection of wall and base units, work surfaces, a tiled splash back, an inset sink and drainer, and space for appliances. A double-glazed door provides access to the rear garden, while an additional door leads to the integral garage, which benefits from full power, lighting, and tiled flooring.