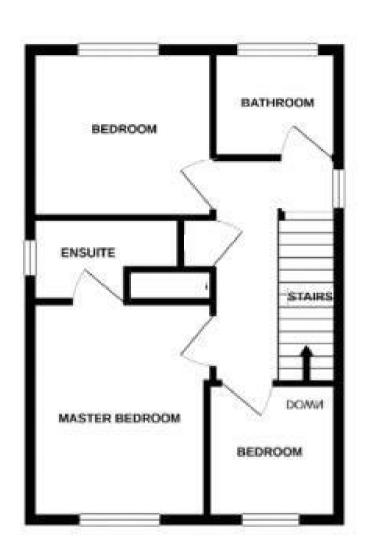

## First Floor

The landing leads to three well-proportioned bedrooms and the family bathroom. The master bedroom includes an en-suite with a shower cubicle, a wash hand basin, and a low-level WC. The second bedroom enjoys views over the rear garden, while the third bedroom is a versatile space ideal for a home office or nursery. The family bathroom features a bath with a shower over, a wash hand basin, a low-level WC, tiled splash backs, and a heated towel rail.