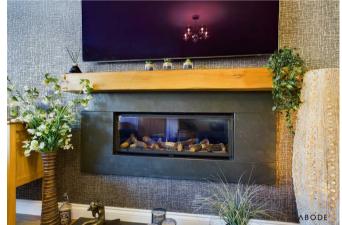

## Accommodation Ground Floor

The entrance hall features a tiled floor and provides access to a downstairs WC and the lounge. The lounge is a welcoming space with a feature gas fireplace, wood flooring, and a large double-glazed window to the front, allowing for plenty of natural light. An opening leads into the dining room, which has wood flooring and double doors opening into the snug.