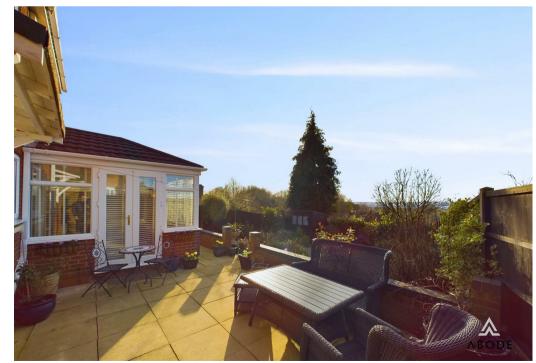

## Outside

The front of the property offers a spacious driveway lined with mature shrubs and trees, providing ample parking. The beautifully maintained rear garden is a

standout feature, offering a slabbed patio area and a stunning landscaped space filled with an array of shrubs, bushes, and trees. The enclosed garden benefits from panoramic views of the surrounding area, creating a peaceful retreat.