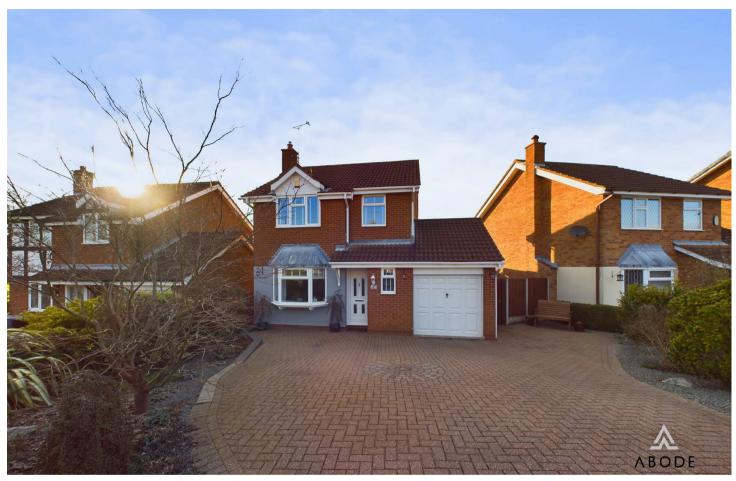

Orchid Close, DEI5 9FH Offers Over £300,000

A well-maintained three-bedroom detached family home situated in the sought-after location. This property boasts, three reception rooms, an immaculate presentation throughout, breathtaking views from the rear garden, a stunning extension, and an immaculate outdoor space which features a block paved driveway providing ample parking facility. With spacious accommodation throughout, this home is perfect for families looking for a balance of comfort and practicality.

## Outside

The front of the property offers a spacious driveway lined with mature shrubs and trees, providing ample parking. The beautifully maintained rear garden is a

standout feature, offering a slabbed patio area and a stunning landscaped space filled with an array of shrubs, bushes, and trees. The enclosed garden benefits from panoramic views of the surrounding area, creating a peaceful retreat.