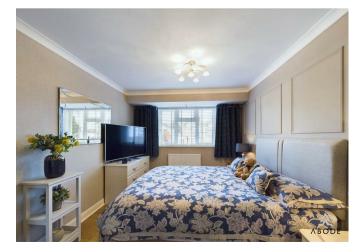

## First Floor

The landing leads to three well-proportioned bedrooms and the family bathroom. The master bedroom includes an en-suite with a shower cubicle, a wash hand basin, and a low-level WC. The second bedroom enjoys views over the rear garden, while the third bedroom is a versatile space ideal for a home office or nursery. The family bathroom features a bath with a shower over, a wash hand basin, a low-level WC, tiled splash backs, and a heated towel rail.