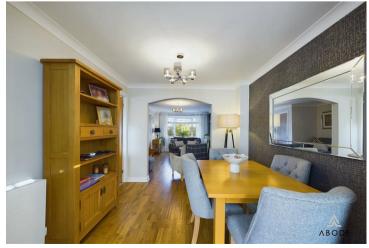

## Accommodation Ground Floor

The entrance hall features a tiled floor and provides access to a downstairs WC and the lounge. The lounge is a welcoming space with a feature gas fireplace, wood flooring, and a large double-glazed window to the front, allowing for plenty of natural light. An opening leads into the dining room, which has wood flooring and double doors opening into the snug.