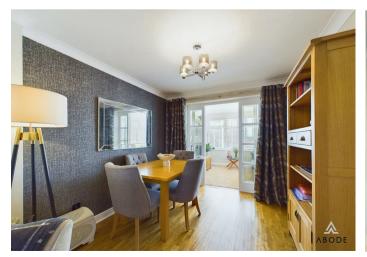

## Accommodation Ground Floor

The entrance hall features a tiled floor and provides access to a downstairs WC and the lounge. The lounge is a welcoming space with a feature gas fireplace, wood flooring, and a large double-glazed window to the front, allowing for plenty of natural light. An opening leads into the dining room, which has wood flooring and double doors opening into the snug.