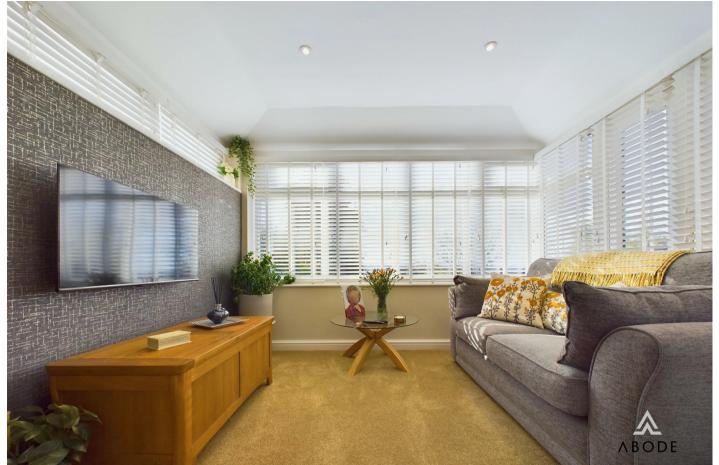

## Accommodation Ground Floor

The entrance hall features a tiled floor and provides access to a downstairs WC and the lounge. The lounge is a welcoming space with a feature gas fireplace, wood flooring, and a large double-glazed window to the front, allowing for plenty of natural light. An opening leads into the dining room, which has wood flooring and double doors opening into the snug.