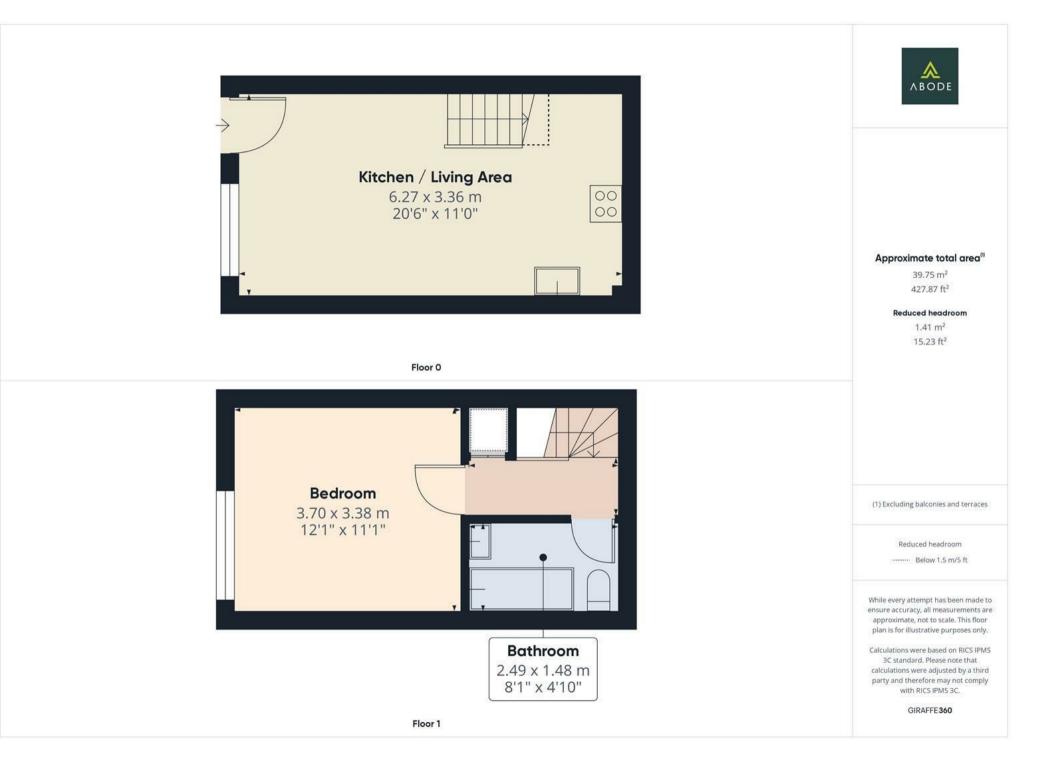

Branston Road, DEI4 3TW Asking Price £105,000

https://www.abodemidlands.co.uk

This modern townhouse is situated in a practical courtyard setting and benefits from private, allocated off-road parking.

The front door opens into a bright open-plan lounge with a kitchenette, featuring an integrated fridge freezer and electric heating.

Stairs lead to the first floor, which offers a good-sized double bedroom and a family bathroom with an electric shower. The property is fitted with electric heating throughout.

Conveniently located with easy access to both Burton and Branston, as well as the A38, this home is ideal for those seeking straightforward and accessible living.