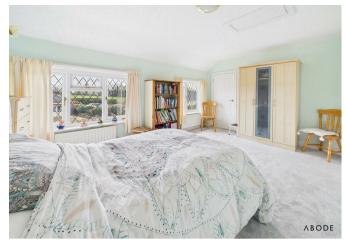

#### BEDROOM I

Two upvc double glazed windows to the front, large storage cupboard and a radiator. This room offers potential to be converted into two rooms.