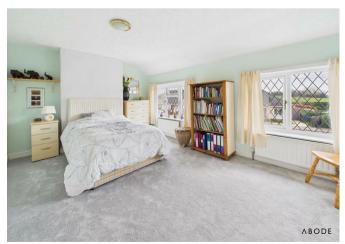

#### BEDROOM I

Two upvc double glazed windows to the front, large storage cupboard and a radiator. This room offers potential to be converted into two rooms.