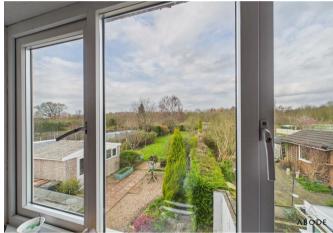

## BEDROOM 2

Upvc double glazed window to the rear with views over the garden and forest and a radiator.

# OUTSIDE

Ample parking, gated side access to the enclosed rear garden offering seating areas, lawn and mature plants trees including cherry blossom and a magnolia tree, and shrubs, views over the rear countryside and forest.