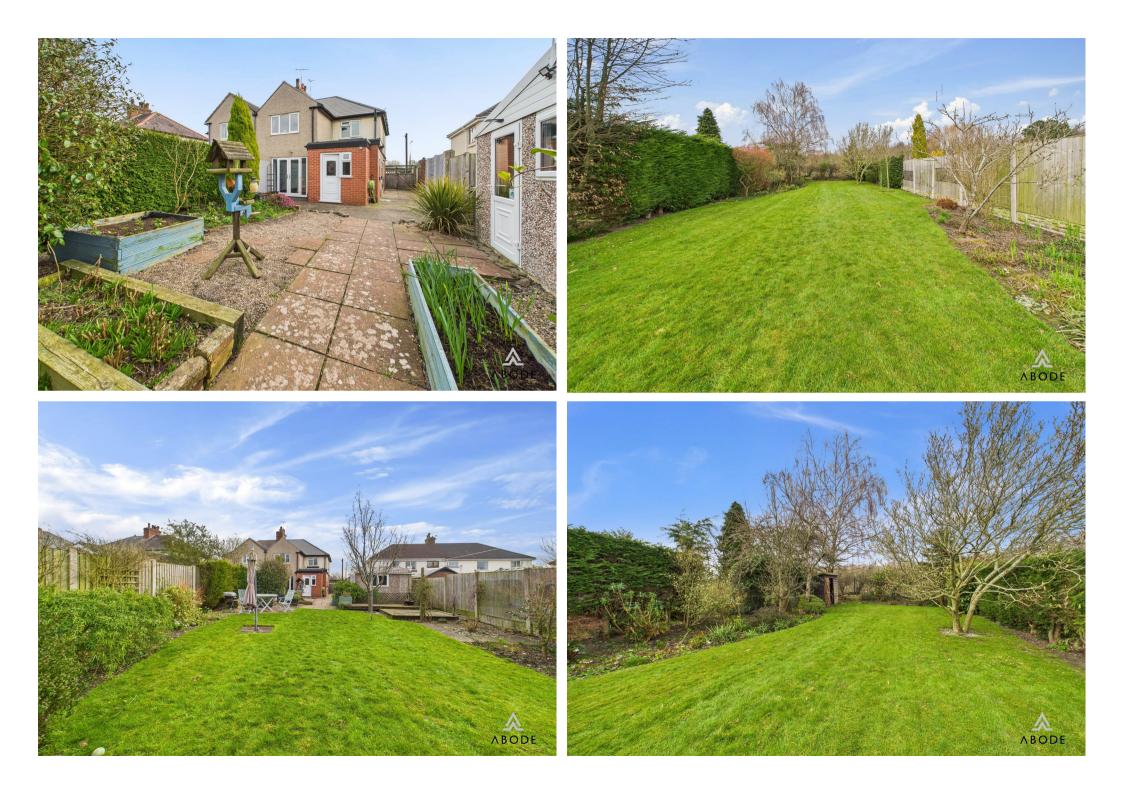

# OUTSIDE

Ample parking, gated side access to the enclosed rear garden offering seating areas, lawn and mature plants trees including cherry blossom and a magnolia tree, and shrubs, views over the rear countryside and forest.