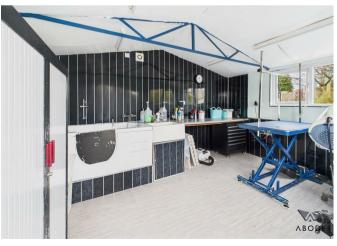

## CABIN/WORKSHOP

Cabin is fully insulated , electricity, hot and cold water all run from the house. Planning consent for business use.Currently used for dog grooming but offers flexible use.