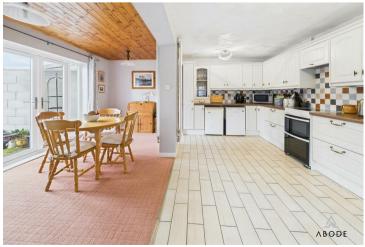

### **OPEN PLAN LIVING & DINING KITCHEN**

Large open plan area offering a kitchen with fitted units and drawers with work surfaces and a sink and drainer unit, plenty of appliance spaces, under stairs storage cupboard and a large radiator. Living and dining area with upvc double glazed doors onto the garden, large radiator and doors to -