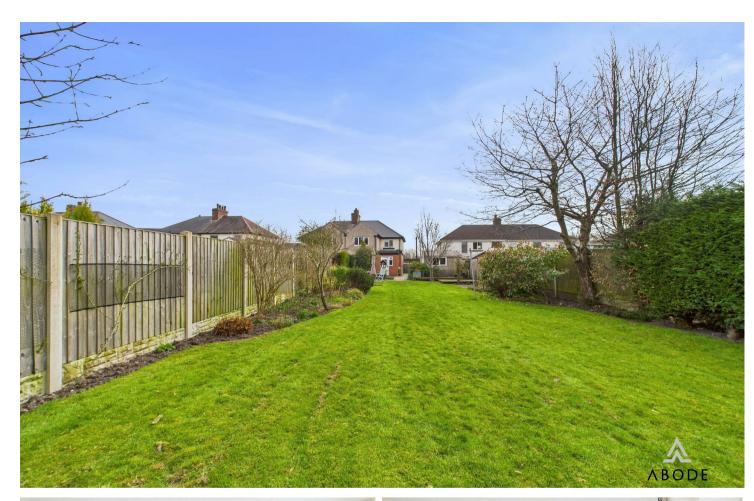

# OUTSIDE

Ample parking, gated side access to the enclosed rear garden offering seating areas, lawn and mature plants trees including cherry blossom and a magnolia tree, and shrubs, views over the rear countryside and forest.