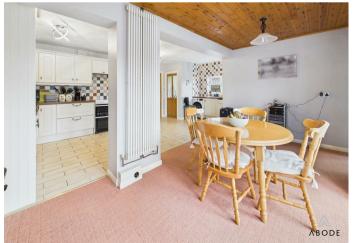

### **OPEN PLAN LIVING & DINING KITCHEN**

Large open plan area offering a kitchen with fitted units and drawers with work surfaces and a sink and drainer unit, plenty of appliance spaces, under stairs storage cupboard and a large radiator. Living and dining area with upvc double glazed doors onto the garden, large radiator and doors to -