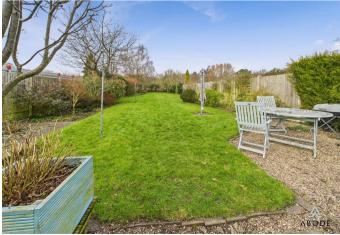

# OUTSIDE

Ample parking, gated side access to the enclosed rear garden offering seating areas, lawn and mature plants trees including cherry blossom and a magnolia tree, and shrubs, views over the rear countryside and forest.