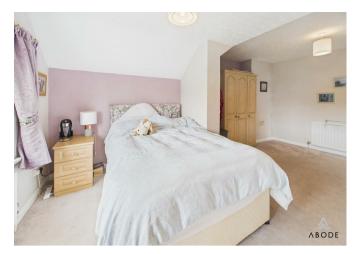

#### BEDROOM I

Two upvc double glazed windows to the front, large storage cupboard and a radiator. This room offers potential to be converted into two rooms.

## BEDROOM 2

Upvc double glazed window to the rear with views over the garden and forest and a radiator.