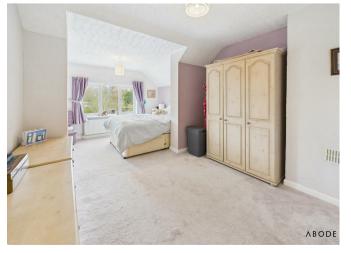

#### BEDROOM I

Two upvc double glazed windows to the front, large storage cupboard and a radiator. This room offers potential to be converted into two rooms.

## BEDROOM 2

Upvc double glazed window to the rear with views over the garden and forest and a radiator.