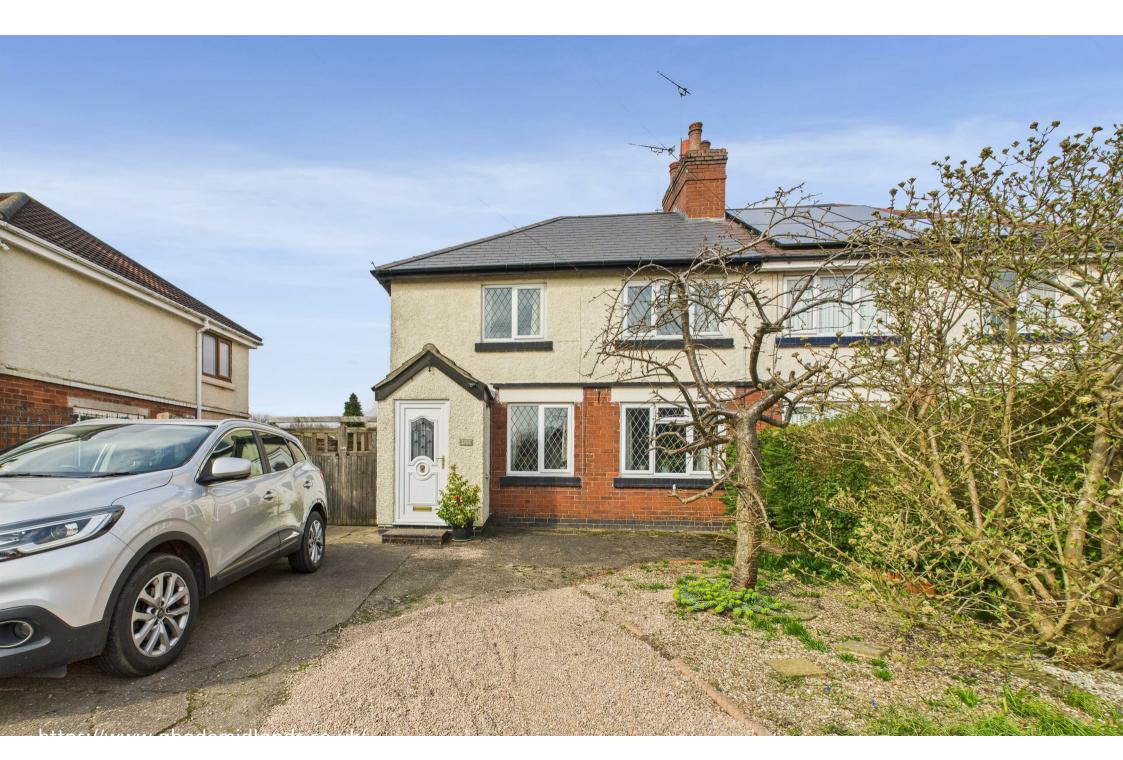

# OUTSIDE

Ample parking, gated side access to the enclosed rear garden offering seating areas, lawn and mature plants trees including cherry blossom and a magnolia tree, and shrubs, views over the rear countryside and forest.