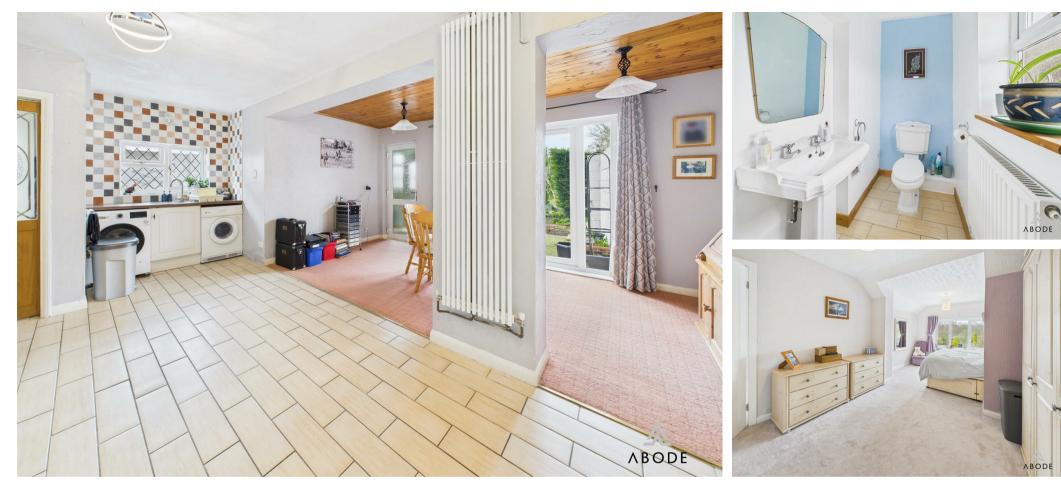

### **OPEN PLAN LIVING & DINING KITCHEN**

Large open plan area offering a kitchen with fitted units and drawers with work surfaces and a sink and drainer unit, plenty of appliance spaces, under stairs storage cupboard and a large radiator. Living and dining area with upvc double glazed doors onto the garden, large radiator and doors to -

#### CLOAKROOM

Low flush wc, wash hand basin, radiator and upvc double glazed window.

## BEDROOM 2

Upvc double glazed window to the rear with views over the garden and forest and a radiator.

## BATHROOM

Low flush wc, wash hand basin, Jacuzzi bath with a rain fall and hand held shower over, shower screen, radiator and upvc double glazed window.