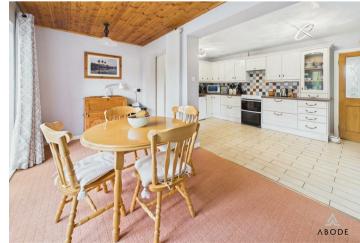

### **OPEN PLAN LIVING & DINING KITCHEN**

Large open plan area offering a kitchen with fitted units and drawers with work surfaces and a sink and drainer unit, plenty of appliance spaces, under stairs storage cupboard and a large radiator. Living and dining area with upvc double glazed doors onto the garden, large radiator and doors to -