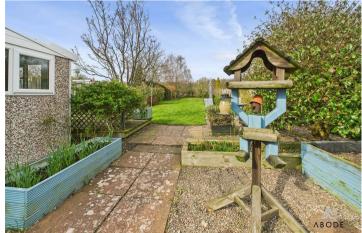

# OUTSIDE

Ample parking, gated side access to the enclosed rear garden offering seating areas, lawn and mature plants trees including cherry blossom and a magnolia tree, and shrubs, views over the rear countryside and forest.