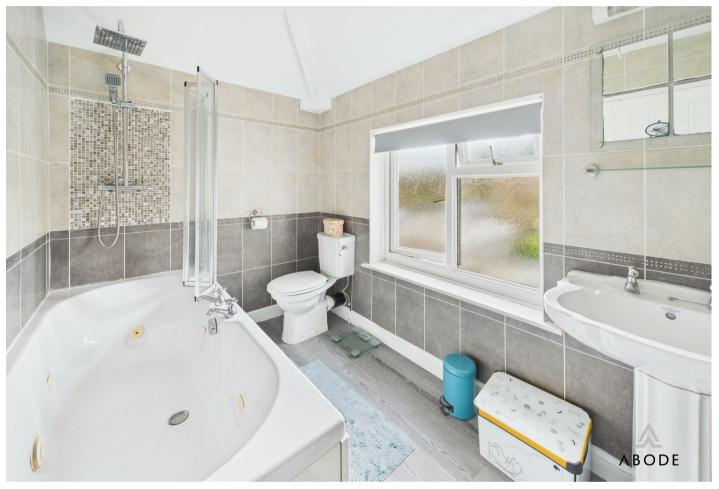

## BATHROOM

Low flush wc, wash hand basin, Jacuzzi bath with a rain fall and hand held shower over, shower screen, radiator and upvc double glazed window.