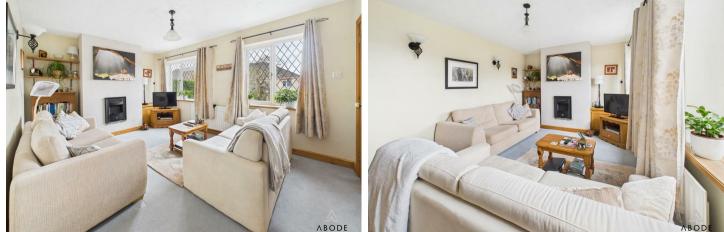

### LOUNGE

Wall mounted fire, two upvc double glazed windows to the front, radiator and door to -