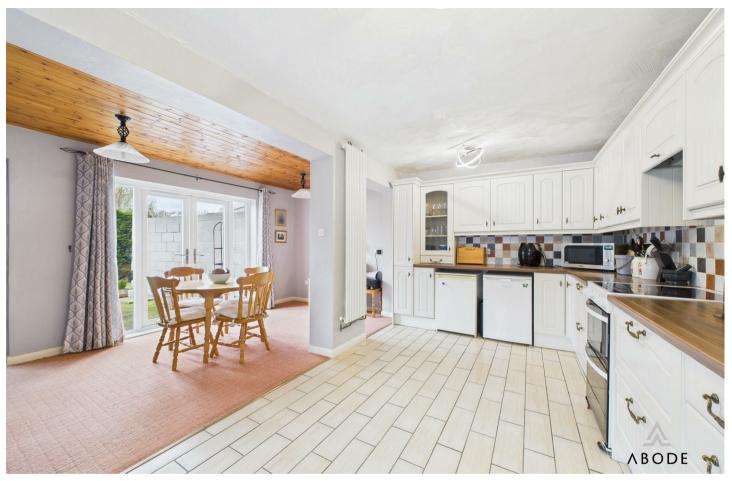

### **OPEN PLAN LIVING & DINING KITCHEN**

Large open plan area offering a kitchen with fitted units and drawers with work surfaces and a sink and drainer unit, plenty of appliance spaces, under stairs storage cupboard and a large radiator. Living and dining area with upvc double glazed doors onto the garden, large radiator and doors to -