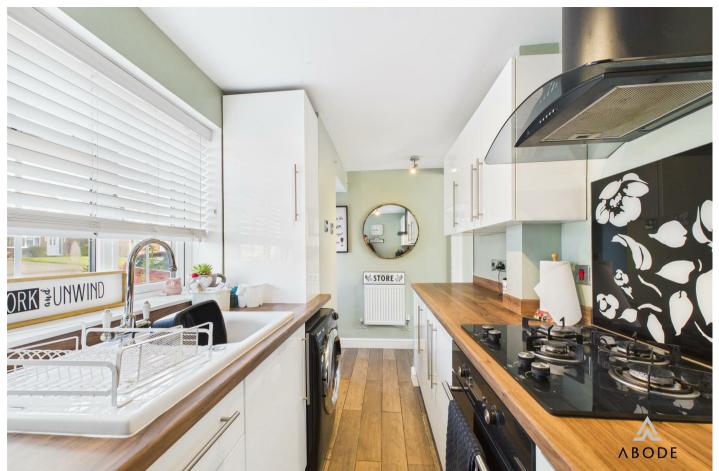

## Accommodation

Upon entering, the ground floor features a modern and well-equipped kitchen, while the open-plan lounge diner provides a bright and airy living space, complete with under-stairs storage and double-glazed windows overlooking the rear garden. A double-glazed door leads directly out onto the enclosed and landscaped rear garden, which has been thoughtfully maintained, offering a private and inviting outdoor space.

## **Dimensions**

Lounge: 4.IIm x 3.83m (I3'6" x I2'7")

Kitchen: I.85m x 3.96m max (6'1" x 13' max)

Master Bedroom: 4.16m max x 3.86m (13'8" max x

12'8")

Bedroom Two / Study: I.9Im x 2.03m (6'3" x 6'8")

Shower Room: I.73m x I.83m (5'8" x 6')