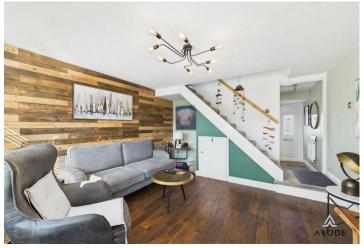

## Accommodation

Upon entering, the ground floor features a modern and well-equipped kitchen, while the open-plan lounge diner provides a bright and airy living space, complete with under-stairs storage and double-glazed windows overlooking the rear garden. A double-glazed door leads directly out onto the enclosed and landscaped rear garden, which has been thoughtfully maintained, offering a private and inviting outdoor space.