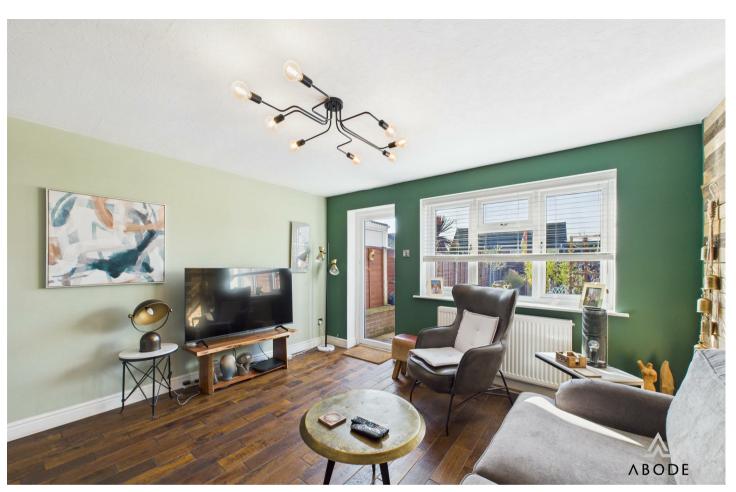

## Accommodation

Upon entering, the ground floor features a modern and well-equipped kitchen, while the open-plan lounge diner provides a bright and airy living space, complete with under-stairs storage and double-glazed windows overlooking the rear garden. A double-glazed door leads directly out onto the enclosed and landscaped rear garden, which has been thoughtfully maintained, offering a private and inviting outdoor space.

## **Dimensions**

Lounge: 4.IIm x 3.83m (I3'6" x I2'7")

Kitchen: I.85m x 3.96m max (6'1" x 13' max)

Master Bedroom: 4.16m max x 3.86m (13'8" max x

12'8")

Bedroom Two / Study: I.9Im x 2.03m (6'3" x 6'8")

Shower Room: I.73m x I.83m (5'8" x 6')