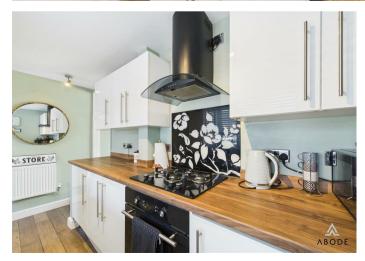

## Accommodation

Upon entering, the ground floor features a modern and well-equipped kitchen, while the open-plan lounge diner provides a bright and airy living space, complete with under-stairs storage and double-glazed windows overlooking the rear garden. A double-glazed door leads directly out onto the enclosed and landscaped rear garden, which has been thoughtfully maintained, offering a private and inviting outdoor space.

## **Dimensions**

Lounge: 4.IIm x 3.83m (I3'6" x I2'7")

Kitchen: I.85m x 3.96m max (6'1" x 13' max)

Master Bedroom: 4.16m max x 3.86m (13'8" max x

12'8")

Bedroom Two / Study: I.9Im x 2.03m (6'3" x 6'8")

Shower Room: I.73m x I.83m (5'8" x 6')