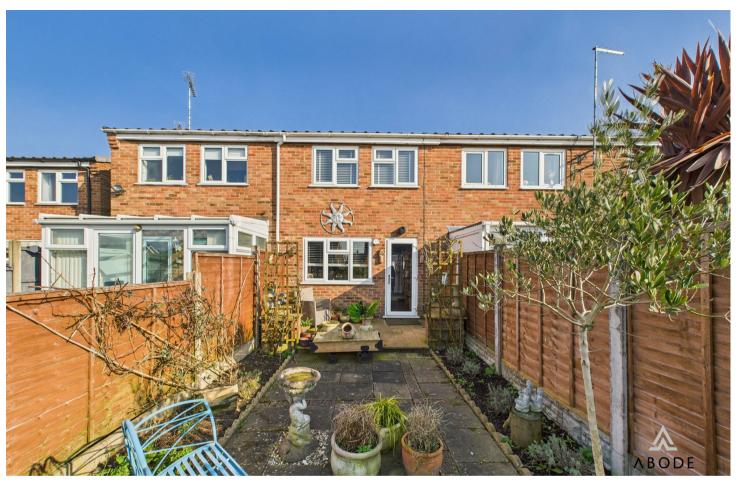

## Accommodation

Upon entering, the ground floor features a modern and well-equipped kitchen, while the open-plan lounge diner provides a bright and airy living space, complete with under-stairs storage and double-glazed windows overlooking the rear garden. A double-glazed door leads directly out onto the enclosed and landscaped rear garden, which has been thoughtfully maintained, offering a private and inviting outdoor space.