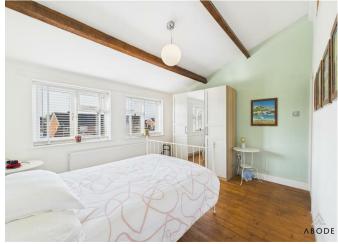

Upstairs, the master bedroom is a standout feature, boasting a high ceiling with an exposed beam, enhancing the character and sense of space. A double-glazed window to the rear allows for plenty of natural light. A door leads through to a versatile study or second bedroom, which enjoys a frontfacing double-glazed window. The beautifully presented shower room is fitted with a modern three-piece suite and benefits from a double-glazed window to the front elevation.

## **Dimensions**

Lounge: 4.IIm x 3.83m (I3'6" x I2'7")

Kitchen: I.85m x 3.96m max (6'1" x 13' max)

Master Bedroom: 4.16m max x 3.86m (13'8" max x

12'8")

Bedroom Two / Study: I.9Im x 2.03m (6'3" x 6'8")

Shower Room: I.73m x I.83m (5'8" x 6')