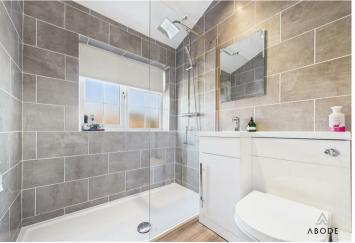

Upstairs, the master bedroom is a standout feature, boasting a high ceiling with an exposed beam, enhancing the character and sense of space. A double-glazed window to the rear allows for plenty of natural light. A door leads through to a versatile study or second bedroom, which enjoys a frontfacing double-glazed window. The beautifully presented shower room is fitted with a modern three-piece suite and benefits from a double-glazed window to the front elevation.

## **Dimensions**

Lounge: 4.IIm x 3.83m (I3'6" x I2'7")

Kitchen: I.85m x 3.96m max (6'1" x 13' max)

Master Bedroom: 4.16m max x 3.86m (13'8" max x

12'8")

Bedroom Two / Study: I.9Im x 2.03m (6'3" x 6'8")

Shower Room: I.73m x I.83m (5'8" x 6')