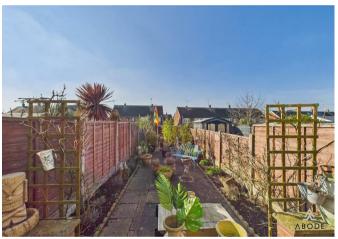

## Accommodation

Upon entering, the ground floor features a modern and well-equipped kitchen, while the open-plan lounge diner provides a bright and airy living space, complete with under-stairs storage and double-glazed windows overlooking the rear garden. A double-glazed door leads directly out onto the enclosed and landscaped rear garden, which has been thoughtfully maintained, offering a private and inviting outdoor space.