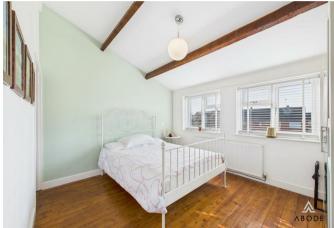

Upstairs, the master bedroom is a standout feature, boasting a high ceiling with an exposed beam, enhancing the character and sense of space. A double-glazed window to the rear allows for plenty of natural light. A door leads through to a versatile study or second bedroom, which enjoys a frontfacing double-glazed window. The beautifully presented shower room is fitted with a modern three-piece suite and benefits from a double-glazed window to the front elevation.

## **Dimensions**

Lounge: 4.IIm x 3.83m (I3'6" x I2'7")

Kitchen: I.85m x 3.96m max (6'1" x 13' max)

Master Bedroom: 4.16m max x 3.86m (13'8" max x

12'8")

Bedroom Two / Study: I.9Im x 2.03m (6'3" x 6'8")

Shower Room: I.73m x I.83m (5'8" x 6')