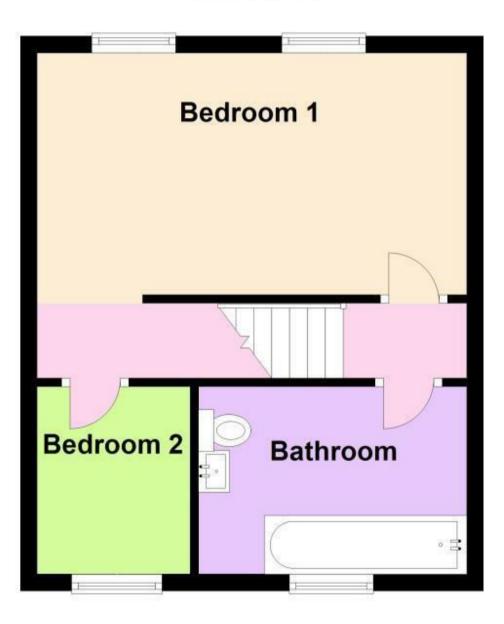

Upstairs, the master bedroom is a standout feature, boasting a high ceiling with an exposed beam, enhancing the character and sense of space. A double-glazed window to the rear allows for plenty of natural light. A door leads through to a versatile study or second bedroom, which enjoys a frontfacing double-glazed window. The beautifully presented shower room is fitted with a modern three-piece suite and benefits from a double-glazed window to the front elevation.

## **Dimensions**

Lounge: 4.IIm x 3.83m (I3'6" x I2'7")

Kitchen: I.85m x 3.96m max (6'1" x 13' max)

Master Bedroom: 4.16m max x 3.86m (13'8" max x

12'8")

Bedroom Two / Study: I.9Im x 2.03m (6'3" x 6'8")

Shower Room: I.73m x I.83m (5'8" x 6')

## **First Floor**

This plan is for information purposes only and is not warranted as an identical image to the property concerned

Plan produced using PlanUp.