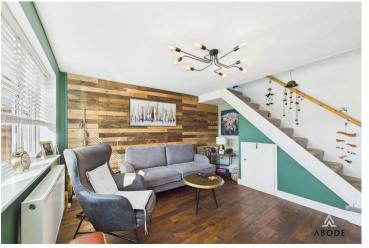

## Accommodation

Upon entering, the ground floor features a modern and well-equipped kitchen, while the open-plan lounge diner provides a bright and airy living space, complete with under-stairs storage and double-glazed windows overlooking the rear garden. A double-glazed door leads directly out onto the enclosed and landscaped rear garden, which has been thoughtfully maintained, offering a private and inviting outdoor space.