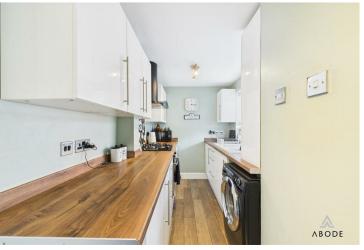

## Accommodation

Upon entering, the ground floor features a modern and well-equipped kitchen, while the open-plan lounge diner provides a bright and airy living space, complete with under-stairs storage and double-glazed windows overlooking the rear garden. A double-glazed door leads directly out onto the enclosed and landscaped rear garden, which has been thoughtfully maintained, offering a private and inviting outdoor space.

## **Dimensions**

Lounge: 4.IIm x 3.83m (I3'6" x I2'7")

Kitchen: I.85m x 3.96m max (6'1" x 13' max)

Master Bedroom: 4.16m max x 3.86m (13'8" max x

12'8")

Bedroom Two / Study: I.9Im x 2.03m (6'3" x 6'8")

Shower Room: I.73m x I.83m (5'8" x 6')