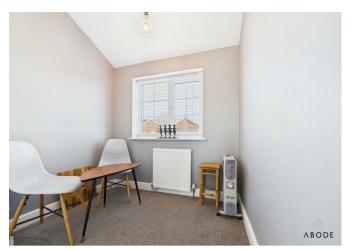

Upstairs, the master bedroom is a standout feature, boasting a high ceiling with an exposed beam, enhancing the character and sense of space. A double-glazed window to the rear allows for plenty of natural light. A door leads through to a versatile study or second bedroom, which enjoys a frontfacing double-glazed window. The beautifully presented shower room is fitted with a modern three-piece suite and benefits from a double-glazed window to the front elevation.

## **Dimensions**

Lounge: 4.IIm x 3.83m (I3'6" x I2'7")

Kitchen: I.85m x 3.96m max (6'1" x 13' max)

Master Bedroom: 4.16m max x 3.86m (13'8" max x

12'8")

Bedroom Two / Study: I.9Im x 2.03m (6'3" x 6'8")

Shower Room: I.73m x I.83m (5'8" x 6')