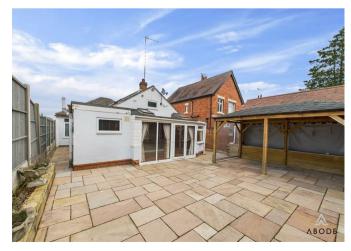

## Accommodation

The property features a welcoming entrance hall with recessed spot lighting and central heating. The kitchen is equipped with a range of matching wall and base units, a roll-edge work surface, a single bowl sink with a mixer tap and drainer, space for a gas cooker, and tiled flooring, leading through to the bright and airy sunroom with skylights, French doors to the patio, and tiled flooring.