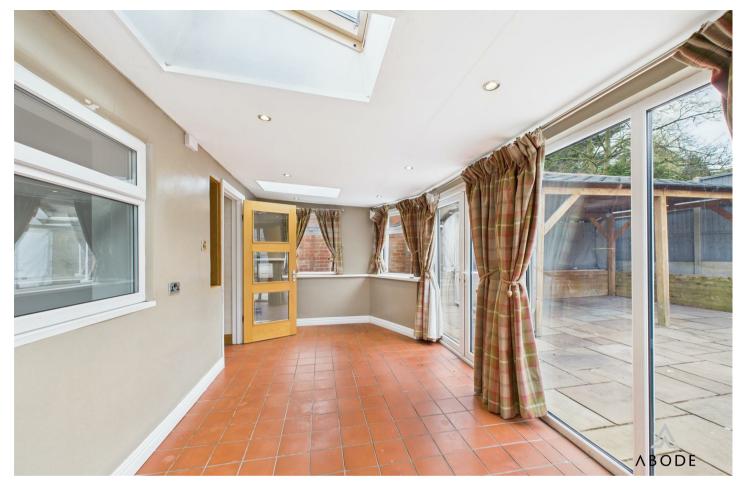

## Accommodation

The property features a welcoming entrance hall with recessed spot lighting and central heating. The kitchen is equipped with a range of matching wall and base units, a roll-edge work surface, a single bowl sink with a mixer tap and drainer, space for a gas cooker, and tiled flooring, leading through to the bright and airy sunroom with skylights, French doors to the patio, and tiled flooring.