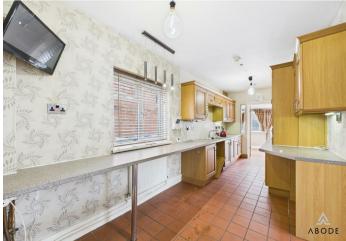

## Accommodation

The property features a welcoming entrance hall with recessed spot lighting and central heating. The kitchen is equipped with a range of matching wall and base units, a roll-edge work surface, a single bowl sink with a mixer tap and drainer, space for a gas cooker, and tiled flooring, leading through to the bright and airy sunroom with skylights, French doors to the patio, and tiled flooring.