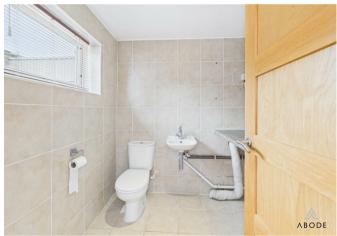

The living room benefits from a central heating radiator, two skylights, a double-glazed window to the rear, and an internal window to the hallway. The four-piece family bathroom boasts a washbasin with a mixer tap and vanity unit, a bath with a built-in TV, a shower cubicle with a rain shower and glass sliding door, a low-level WC, tiled walls, and a heated towel rail.