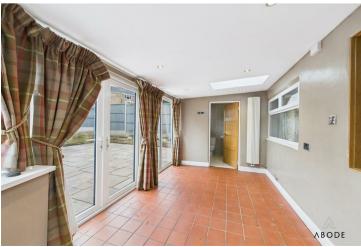

## Accommodation

The property features a welcoming entrance hall with recessed spot lighting and central heating. The kitchen is equipped with a range of matching wall and base units, a roll-edge work surface, a single bowl sink with a mixer tap and drainer, space for a gas cooker, and tiled flooring, leading through to the bright and airy sunroom with skylights, French doors to the patio, and tiled flooring.