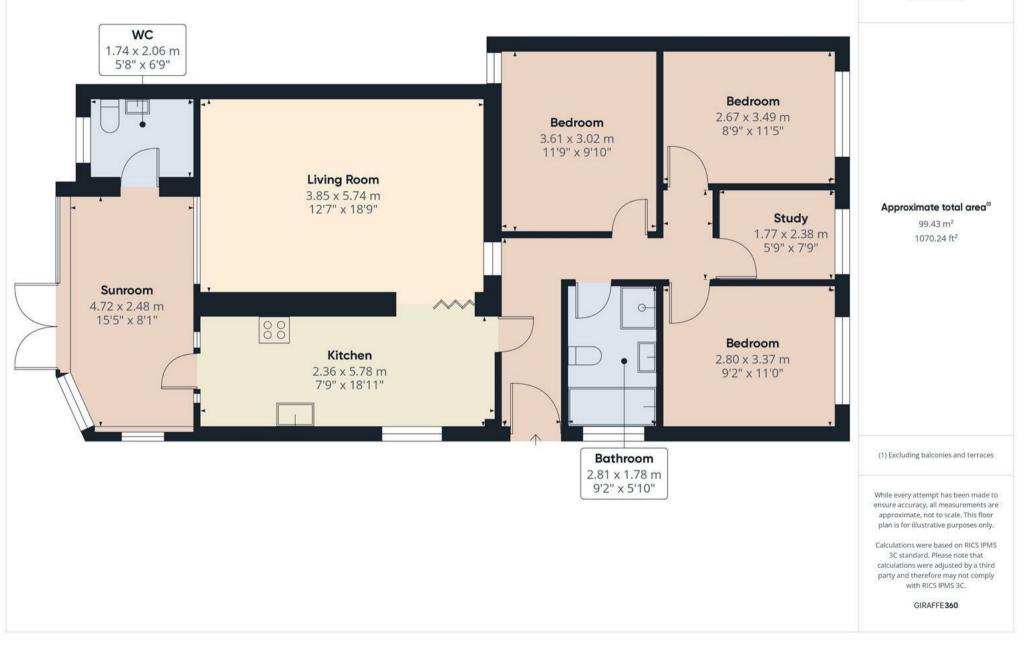

## Accommodation

The property features a welcoming entrance hall with recessed spot lighting and central heating. The kitchen is equipped with a range of matching wall and base units, a roll-edge work surface, a single bowl sink with a mixer tap and drainer, space for a gas cooker, and tiled flooring, leading through to the bright and airy sunroom with skylights, French doors to the patio, and tiled flooring.

The living room benefits from a central heating radiator, two skylights, a double-glazed window to the rear, and an internal window to the hallway. The four-piece family bathroom boasts a washbasin with a mixer tap and vanity unit, a bath with a built-in TV, a shower cubicle with a rain shower and glass sliding door, a low-level WC, tiled walls, and a heated towel rail.

Three well-proportioned bedrooms, all with doubleglazed windows and central heating radiators, complete this fantastic home. Located in a soughtafter area close to local amenities and transport links, this bungalow offers both comfort and convenience.