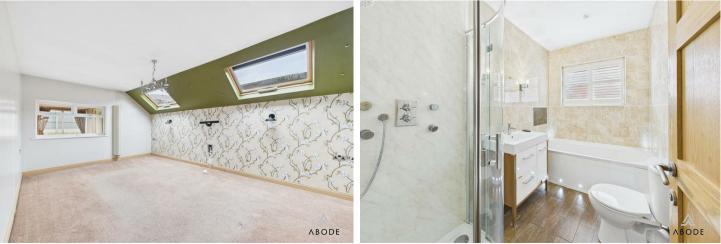

The living room benefits from a central heating radiator, two skylights, a double-glazed window to the rear, and an internal window to the hallway. The four-piece family bathroom boasts a washbasin with a mixer tap and vanity unit, a bath with a built-in TV, a shower cubicle with a rain shower and glass sliding door, a low-level WC, tiled walls, and a heated towel rail.

Three well-proportioned bedrooms, all with doubleglazed windows and central heating radiators, complete this fantastic home. Located in a soughtafter area close to local amenities and transport links, this bungalow offers both comfort and convenience.