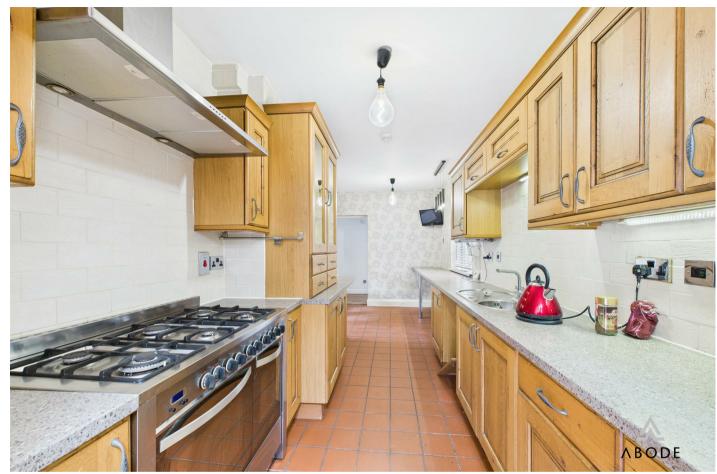

## Accommodation

The property features a welcoming entrance hall with recessed spot lighting and central heating. The kitchen is equipped with a range of matching wall and base units, a roll-edge work surface, a single bowl sink with a mixer tap and drainer, space for a gas cooker, and tiled flooring, leading through to the bright and airy sunroom with skylights, French doors to the patio, and tiled flooring.