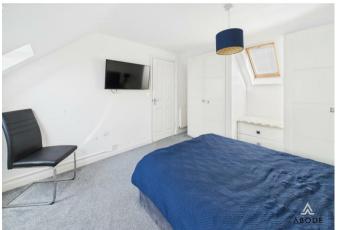

fridge fitted oven and hob. Radiator, patio doors onto the garden, upvc double glazed window to the front and a door to –

### UTILITY

Fitted cupboard, plumbing and space for a washing machine, door to the garden, radiator and a door to

CLOAKROOM Low flush wc, wash hand basin, radiator.

FIRST FLOOR LANDING Stairs to the second floor and doors to –

LOUNGE Upvc double glazed windows to the front and rear, radiator.

### BEDROOM

Upvc double glazed window, radiator and storage cupboard.

BEDROOM Upvc double glazed window, radiator.



#### BATHROOM

Panel enclosed bath, low flush wc, wash hand basin, radiator and upvc double glazed window.

#### SECOND FLOOR

Large landing with sky light windows, useful study space.

### BEDROOM

Two sky light windows, wardrobe's, radiator.





ABODE















## BATHROOM

Walk-in shower, bath with a fitted shower, low flush wc, bidet, wash hand basin, radiator and two sky light windows.

# OUTSIDE

Front drive with an electric door to the single garage, the rear part of the garden has a partition wall creating an office/utility but can be taken down, personal door into the hall. Enclosed garden with lawn and seating areas.