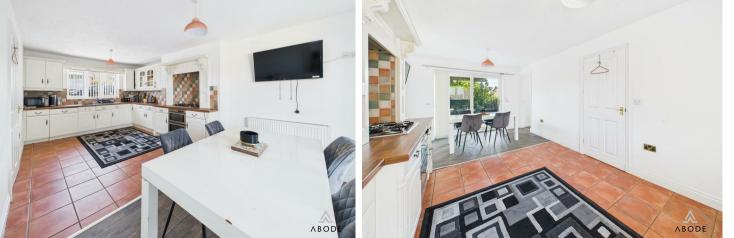

### KITCHEN DINER

Fitted wall mounted base and drawer units with work surfaces and a sink and drainer unit. Integrated dishwasher and fridge fitted oven and hob. Radiator, patio doors onto the garden, upvc double glazed window to the front and a door to –