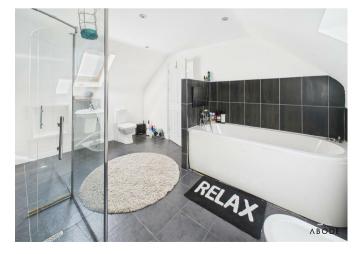

## BATHROOM

Walk-in shower, bath with a fitted shower, low flush wc, bidet, wash hand basin, radiator and two sky light windows.