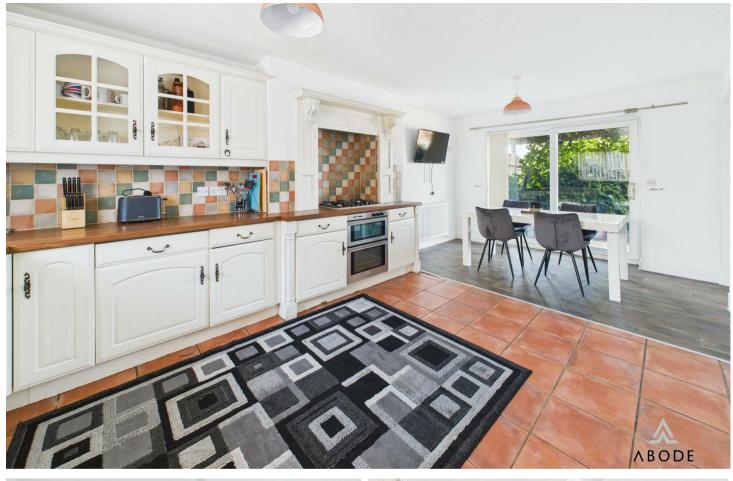

### KITCHEN DINER

Fitted wall mounted base and drawer units with work surfaces and a sink and drainer unit. Integrated dishwasher and fridge fitted oven and hob. Radiator, patio doors onto the garden, upvc double glazed window to the front and a door to –