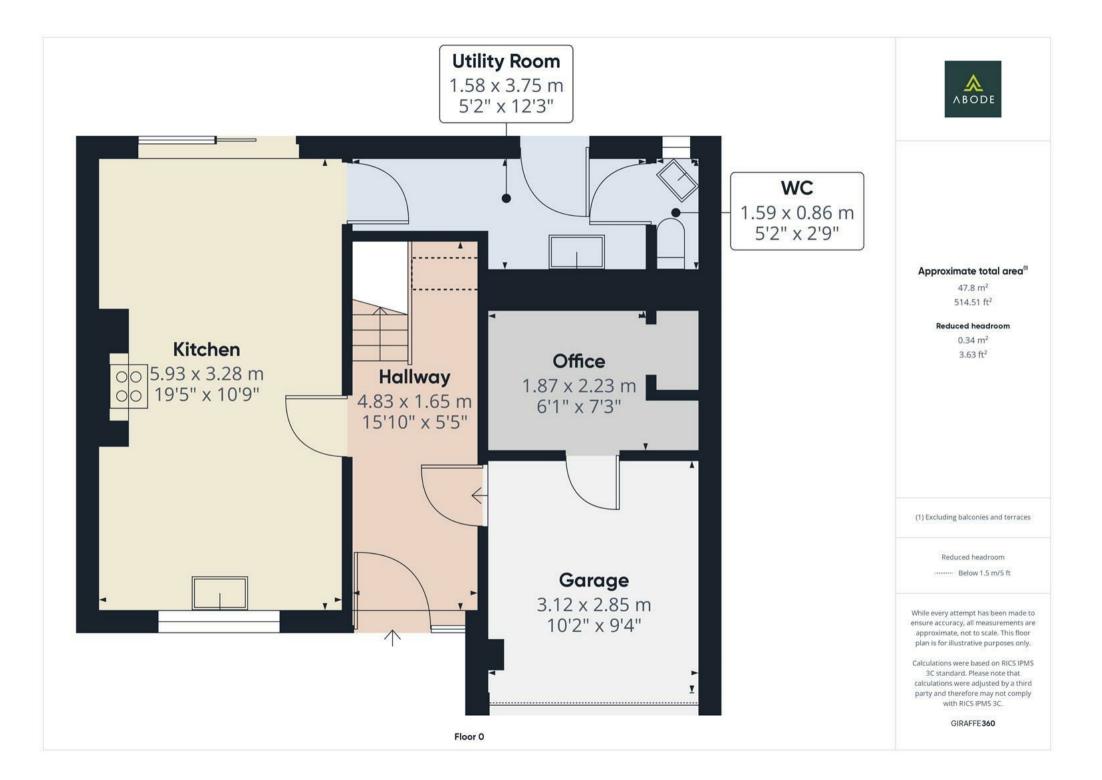

## HALL

Entrance door into the hall with stairs to the first floor, radiator, door to the garage and doors to –

### KITCHEN DINER

Fitted wall mounted base and drawer units with work surfaces and a sink and drainer unit. Integrated dishwasher and fridge fitted oven and hob. Radiator, patio doors onto the garden, upvc double glazed window to the front and a door to –

### UTILITY

Fitted cupboard, plumbing and space for a washing machine, door to the garden, radiator and a door to

CLOAKROOM Low flush wc, wash hand basin, radiator.

FIRST FLOOR LANDING Stairs to the second floor and doors to –