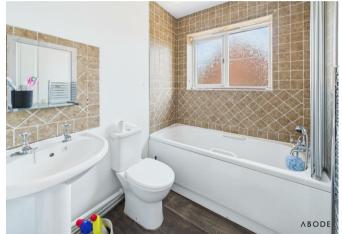

#### BATHROOM

Panel enclosed bath, low flush wc, wash hand basin, radiator and upvc double glazed window.