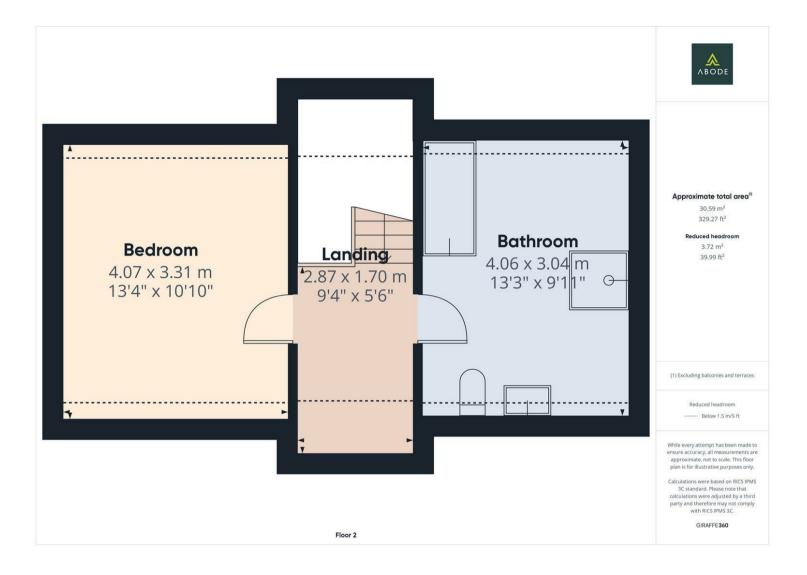

#### SECOND FLOOR

Large landing with sky light windows, useful study space.

### BEDROOM

Two sky light windows, wardrobe's, radiator.

ABODE

## BATHROOM

Walk-in shower, bath with a fitted shower, low flush wc, bidet, wash hand basin, radiator and two sky light windows.