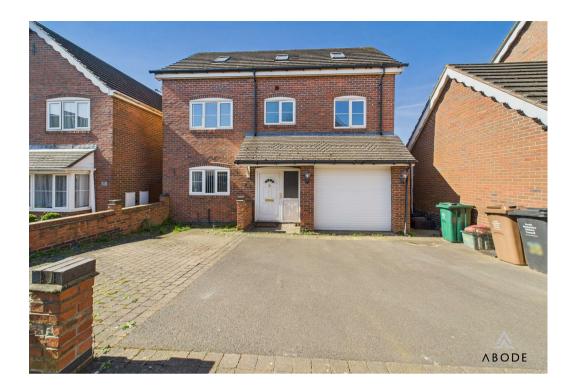

\*\*\*\* THREE STOREY THREE **BEDROOM HOME \*\*\*\* NO** CHAIN \*\*\*\* Modern three bedroom detached property offering a hall, guest cloakroom, kitchen diner with doors onto the garden and a utility room. The first floor offers a lounge, two double bedrooms and a bathroom, the second floor offers a double bedroom and a large bathroom with a walk-in shower and a bath with a fitted ty. Enclosed garden drive and a single garage.

# OUTSIDE

Front drive with an electric door to the single garage, the rear part of the garden has a partition wall creating an office/utility but can be taken down, personal door into the hall. Enclosed garden with lawn and seating areas.