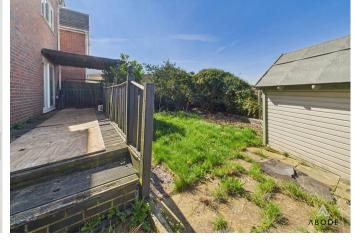

# OUTSIDE

Front drive with an electric door to the single garage, the rear part of the garden has a partition wall creating an office/utility but can be taken down, personal door into the hall. Enclosed garden with lawn and seating areas.