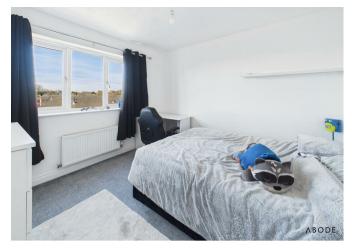

itted oven and hob. Radiator, patio doors onto the garden, upvc double glazed window to the front and a door to –

### UTILITY

Fitted cupboard, plumbing and space for a washing machine, door to the garden, radiator and a door to

CLOAKROOM Low flush wc, wash hand basin, radiator.

FIRST FLOOR LANDING Stairs to the second floor and doors to –

LOUNGE Upvc double glazed windows to the front and rear, radiator.

### BEDROOM

Upvc double glazed window, radiator and storage cupboard.

BEDROOM Upvc double glazed window, radiator.



#### BATHROOM

Panel enclosed bath, low flush wc, wash hand basin, radiator and upvc double glazed window.

#### SECOND FLOOR

Large landing with sky light windows, useful study space.

### BEDROOM

Two sky light windows, wardrobe's, radiator.





ABODE















## BATHROOM

Walk-in shower, bath with a fitted shower, low flush wc, bidet, wash hand basin, radiator and two sky light windows.

# OUTSIDE

Front drive with an electric door to the single garage, the rear part of the garden has a partition wall creating an office/utility but can be taken down, personal door into the hall. Enclosed garden with lawn and seating areas.