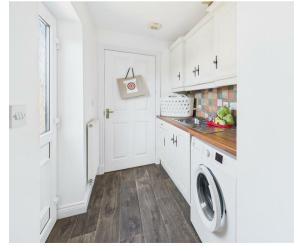

### UTILITY

Fitted cupboard, plumbing and space for a washing machine, door to the garden, radiator and a door to

CLOAKROOM Low flush wc, wash hand basin, radiator.

FIRST FLOOR LANDING Stairs to the second floor and doors to –