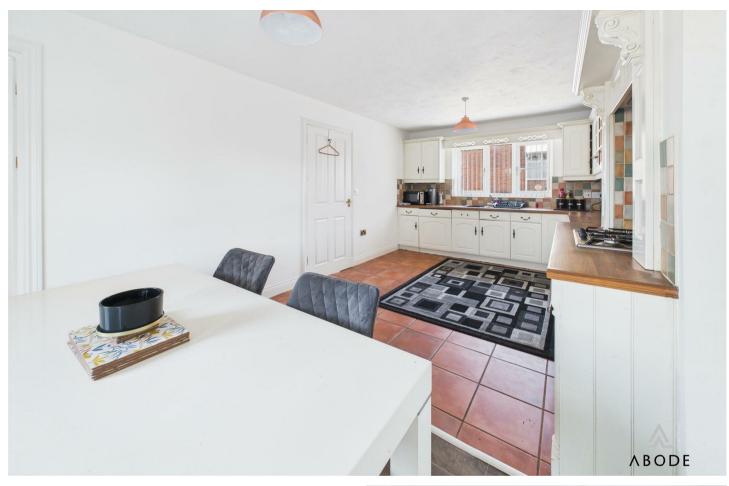

### KITCHEN DINER

Fitted wall mounted base and drawer units with work surfaces and a sink and drainer unit. Integrated dishwasher and fridge fitted oven and hob. Radiator, patio doors onto the garden, upvc double glazed window to the front and a door to –