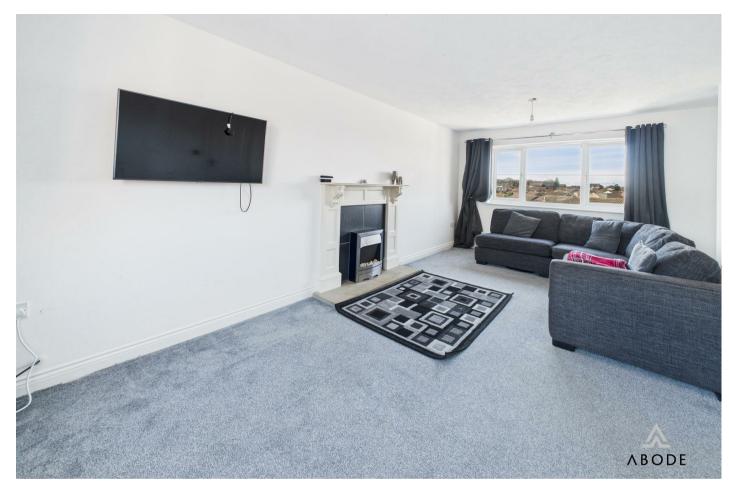

washer and fridge fitted oven and hob. Radiator, patio doors onto the garden, upvc double glazed window to the front and a door to –

### UTILITY

Fitted cupboard, plumbing and space for a washing machine, door to the garden, radiator and a door to

CLOAKROOM Low flush wc, wash hand basin, radiator.

FIRST FLOOR LANDING Stairs to the second floor and doors to –

LOUNGE Upvc double glazed windows to the front and rear, radiator.

### BEDROOM

Upvc double glazed window, radiator and storage cupboard.

BEDROOM Upvc double glazed window, radiator.



#### BATHROOM

Panel enclosed bath, low flush wc, wash hand basin, radiator and upvc double glazed window.

#### SECOND FLOOR

Large landing with sky light windows, useful study space.

### BEDROOM

Two sky light windows, wardrobe's, radiator.





ABODE















## BATHROOM

Walk-in shower, bath with a fitted shower, low flush wc, bidet, wash hand basin, radiator and two sky light windows.

# OUTSIDE

Front drive with an electric door to the single garage, the rear part of the garden has a partition wall creating an office/utility but can be taken down, personal door into the hall. Enclosed garden with lawn and seating areas.