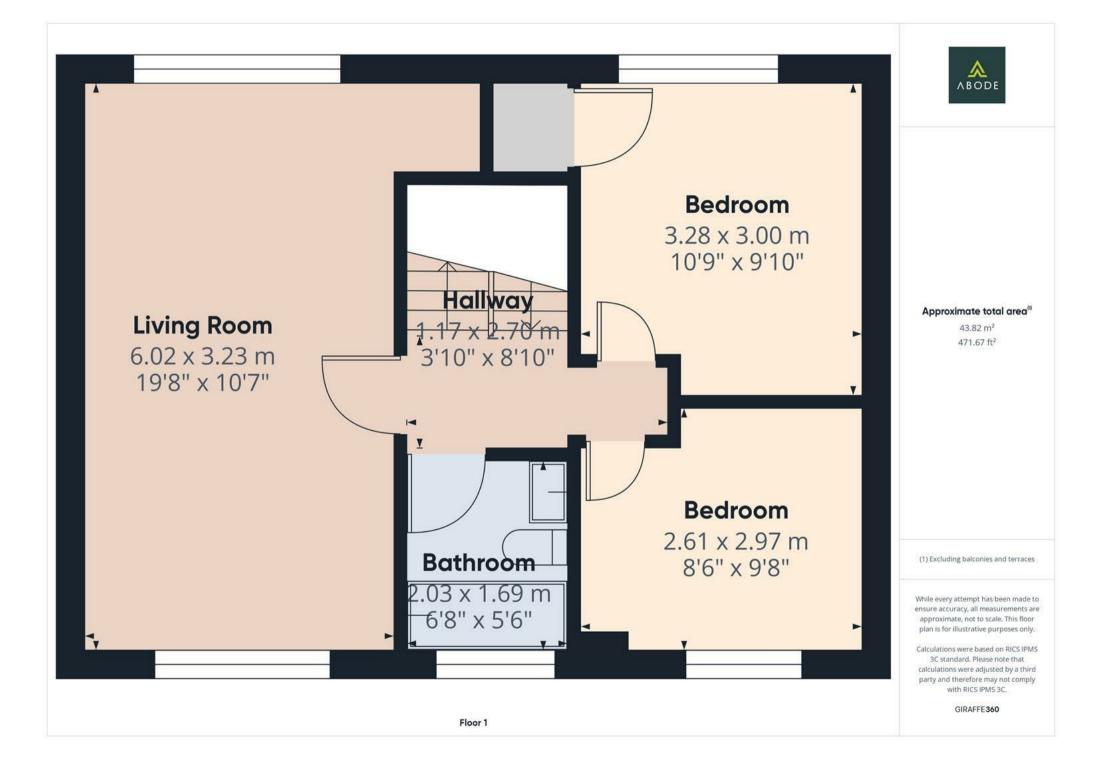

LOUNGE Upvc double glazed windows to the front and rear, radiator.

### BEDROOM

Upvc double glazed window, radiator and storage cupboard.

BEDROOM Upvc double glazed window, radiator.

#### BATHROOM

Panel enclosed bath, low flush wc, wash hand basin, radiator and upvc double glazed window.