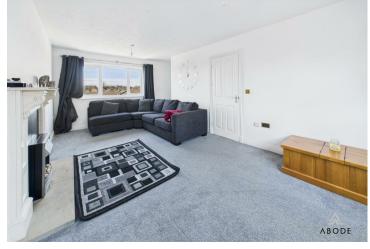

shwasher and fridge fitted oven and hob. Radiator, patio doors onto the garden, upvc double glazed window to the front and a door to –

### UTILITY

Fitted cupboard, plumbing and space for a washing machine, door to the garden, radiator and a door to

CLOAKROOM Low flush wc, wash hand basin, radiator.

FIRST FLOOR LANDING Stairs to the second floor and doors to –

LOUNGE Upvc double glazed windows to the front and rear, radiator.

### BEDROOM

Upvc double glazed window, radiator and storage cupboard.

BEDROOM Upvc double glazed window, radiator.



#### BATHROOM

Panel enclosed bath, low flush wc, wash hand basin, radiator and upvc double glazed window.

#### SECOND FLOOR

Large landing with sky light windows, useful study space.

### BEDROOM

Two sky light windows, wardrobe's, radiator.





ABODE















## BATHROOM

Walk-in shower, bath with a fitted shower, low flush wc, bidet, wash hand basin, radiator and two sky light windows.

# OUTSIDE

Front drive with an electric door to the single garage, the rear part of the garden has a partition wall creating an office/utility but can be taken down, personal door into the hall. Enclosed garden with lawn and seating areas.