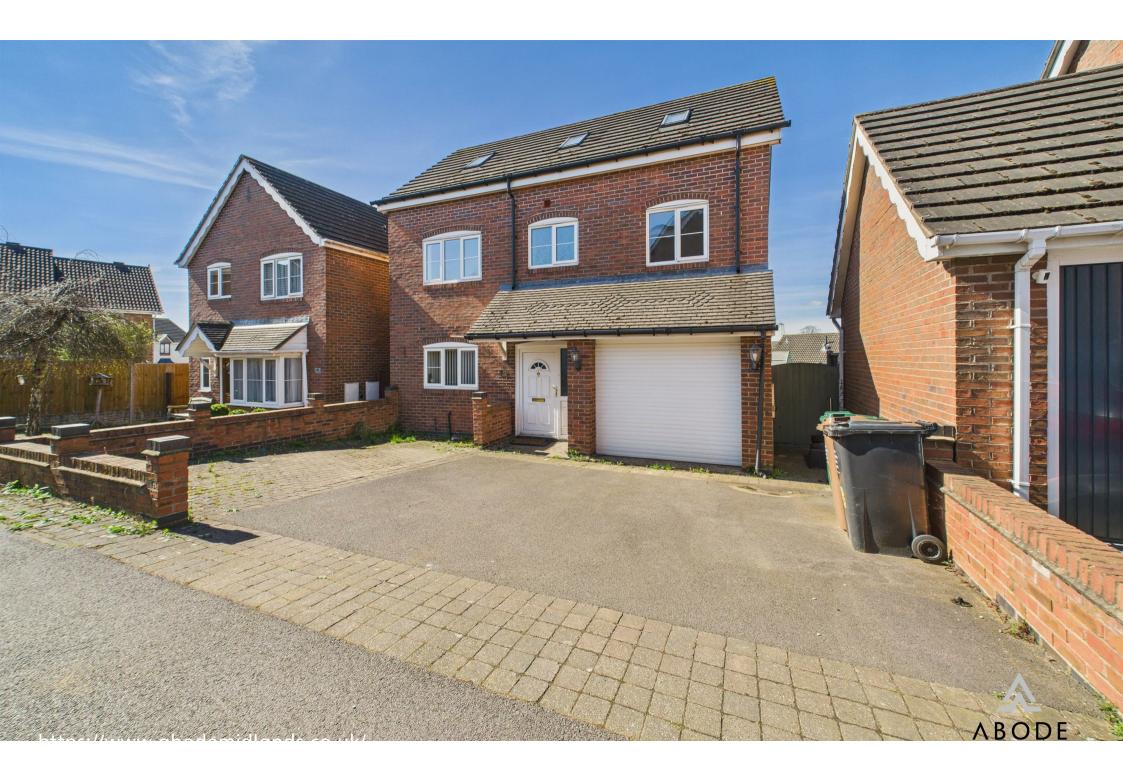

\*\*\*\* THREE STOREY THREE **BEDROOM HOME \*\*\*\* NO** CHAIN \*\*\*\* Modern three bedroom detached property offering a hall, guest cloakroom, kitchen diner with doors onto the garden and a utility room. The first floor offers a lounge, two double bedrooms and a bathroom, the second floor offers a double bedroom and a large bathroom with a walk-in shower and a bath with a fitted ty. Enclosed garden drive and a single garage.

# OUTSIDE

Front drive with an electric door to the single garage, the rear part of the garden has a partition wall creating an office/utility but can be taken down, personal door into the hall. Enclosed garden with lawn and seating areas.