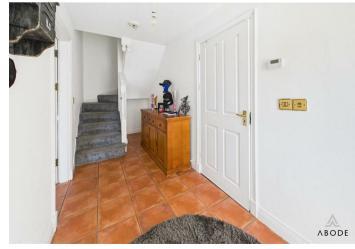

## HALL

Entrance door into the hall with stairs to the first floor, radiator, door to the garage and doors to –