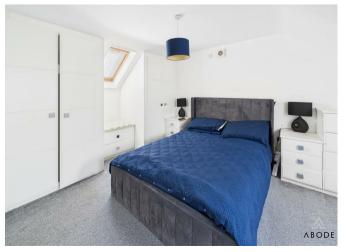

### BEDROOM

Upvc double glazed window, radiator and storage cupboard.

BEDROOM Upvc double glazed window, radiator.