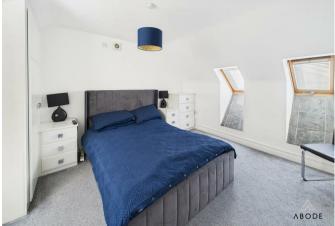

d fridge fitted oven and hob. Radiator, patio doors onto the garden, upvc double glazed window to the front and a door to –

### UTILITY

Fitted cupboard, plumbing and space for a washing machine, door to the garden, radiator and a door to

CLOAKROOM Low flush wc, wash hand basin, radiator.

FIRST FLOOR LANDING Stairs to the second floor and doors to –

LOUNGE Upvc double glazed windows to the front and rear, radiator.

### BEDROOM

Upvc double glazed window, radiator and storage cupboard.

BEDROOM Upvc double glazed window, radiator.



#### BATHROOM

Panel enclosed bath, low flush wc, wash hand basin, radiator and upvc double glazed window.

#### SECOND FLOOR

Large landing with sky light windows, useful study space.

### BEDROOM

Two sky light windows, wardrobe's, radiator.





ABODE















## BATHROOM

Walk-in shower, bath with a fitted shower, low flush wc, bidet, wash hand basin, radiator and two sky light windows.

# OUTSIDE

Front drive with an electric door to the single garage, the rear part of the garden has a partition wall creating an office/utility but can be taken down, personal door into the hall. Enclosed garden with lawn and seating areas.