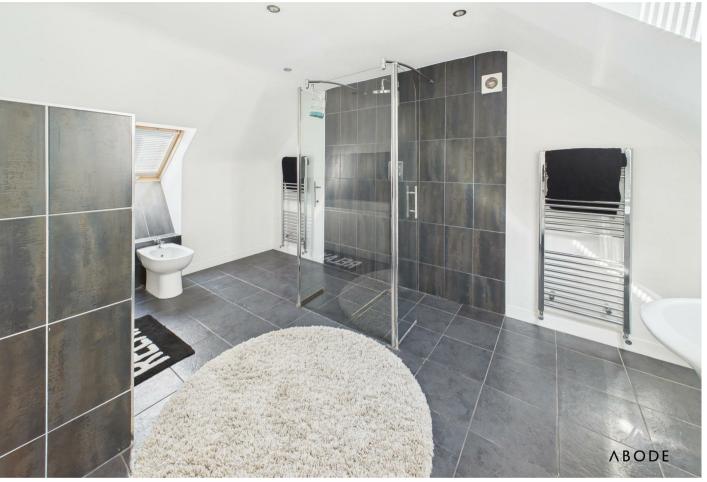

## BATHROOM

Walk-in shower, bath with a fitted shower, low flush wc, bidet, wash hand basin, radiator and two sky light windows.