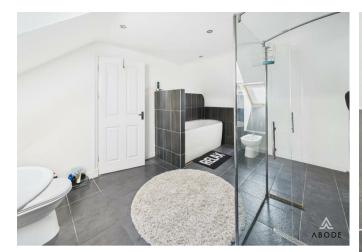

## BATHROOM

Walk-in shower, bath with a fitted shower, low flush wc, bidet, wash hand basin, radiator and two sky light windows.