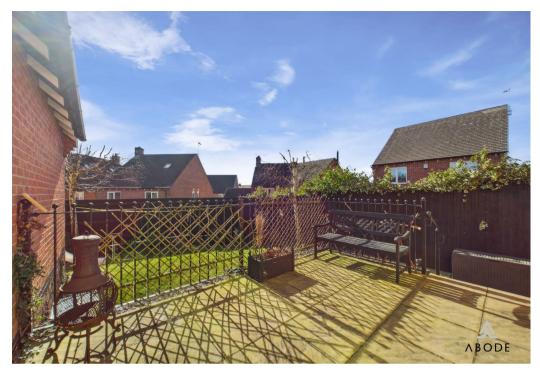

# OUTSIDE

Front parking space and turning area, long side drive down to the single garage. Side gated access into the enclosed rear garden offering a raised paved patio and lawn. Space down the side of the property perfect for a storage area.