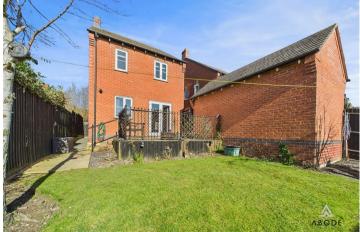

# OUTSIDE

Front parking space and turning area, long side drive down to the single garage. Side gated access into the enclosed rear garden offering a raised paved patio and lawn. Space down the side of the property perfect for a storage area.