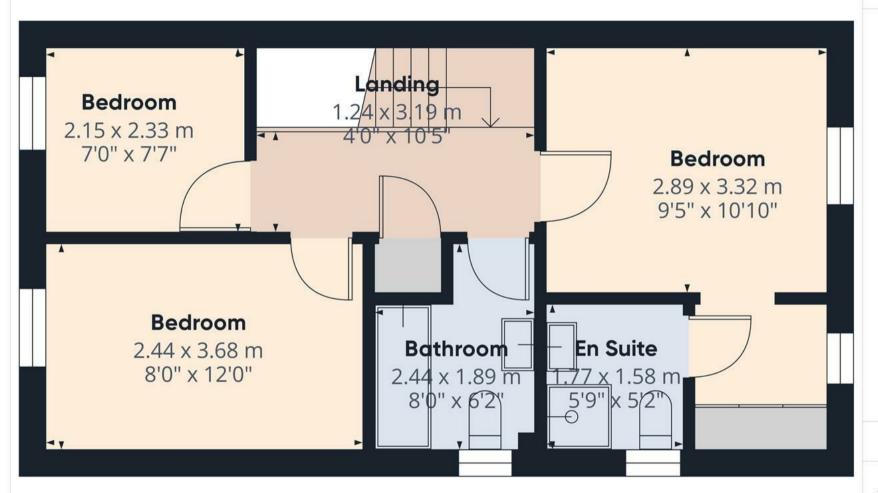

#### HALL

Entrance door into the hall, stairs to the first floor and radiator.

### LOUNGE

Upvc double glazed window to the front, radiator and door to -

#### **INNER HALL**

Double doors into the kitchen diner and door to the cloakroom.

#### **CLOAKROOM**

Low flush wc, wash hand basin and a radiator.

### KITCHEN DINER

Fitted wall mounted, base and drawer units with work surfaces and a sink and drainer unit. Fitted oven and hob with extractor, plumbing for integrated dishwasher, plumbing and space for a washing machine and space for a fridge freezer. Upvc double glazed window and double doors onto the garden, radiator.

### FIRST FLOOR LANDING

Loft access with pull down ladder and doors to -

### **MASTER BEDROOM**

Upvc double glazed window and radiator, Open though to -

## **DRESSING AREA**

Fitted wardrobes, upvc double glazed window and door to

### **EN SUITE**

Enclosed shower, low flush wc, wash hand basin, radiator.

# **BEDROOM TWO**

Upvc double glazed window and radaitor.

### **BEDROOM THREE**

Upvc double glazed window and radaitor.

# **BATHROOM**

Panel enclosed bath, low flush wc, wash hand basin. radiator and upvc double glazed window.

Approximate total area®

37.89 m<sup>2</sup> 407.84 ft<sup>2</sup>

(1) Excluding balconies and terraces

While every attempt has been made to ensure accuracy, all measurements are approximate, not to scale. This floor plan is for illustrative purposes only.