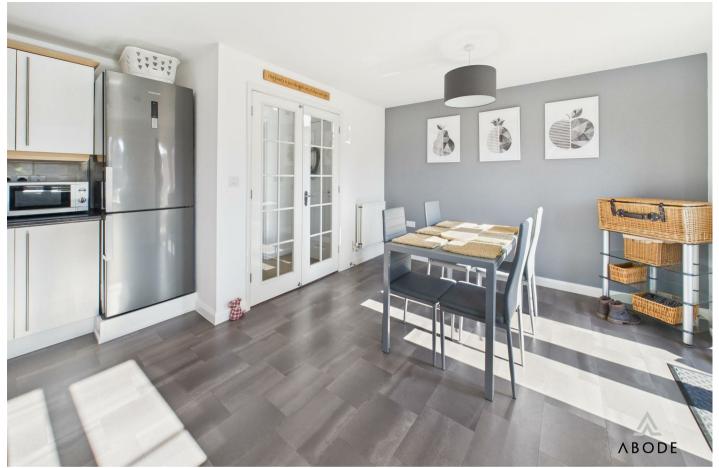

### KITCHEN DINER

Fitted wall mounted, base and drawer units with work surfaces and a sink and drainer unit. Fitted oven and hob with extractor, plumbing for integrated dishwasher, plumbing and space for a washing machine and space for a fridge freezer. Upvc double glazed window and double doors onto the garden, radiator.