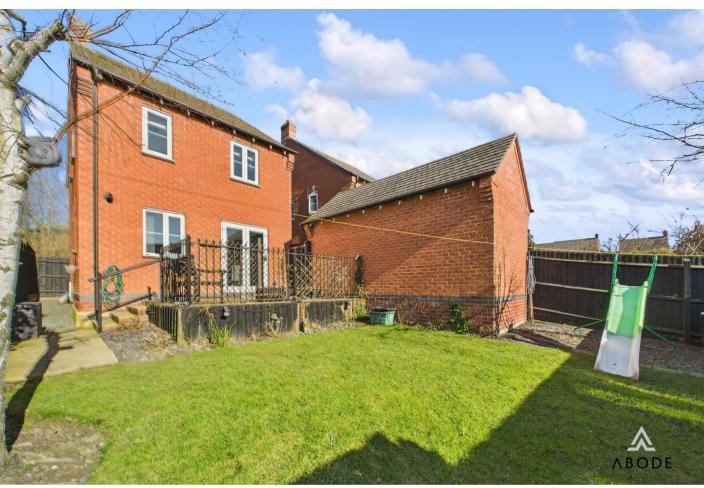

# OUTSIDE

Front parking space and turning area, long side drive down to the single garage. Side gated access into the enclosed rear garden offering a raised paved patio and lawn. Space down the side of the property perfect for a storage area.