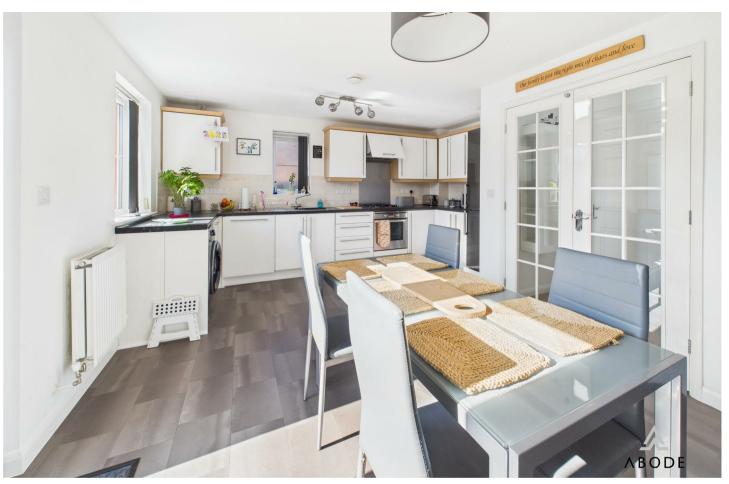

### KITCHEN DINER

Fitted wall mounted, base and drawer units with work surfaces and a sink and drainer unit. Fitted oven and hob with extractor, plumbing for integrated dishwasher, plumbing and space for a washing machine and space for a fridge freezer. Upvc double glazed window and double doors onto the garden, radiator.