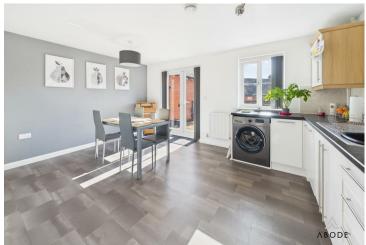

### KITCHEN DINER

Fitted wall mounted, base and drawer units with work surfaces and a sink and drainer unit. Fitted oven and hob with extractor, plumbing for integrated dishwasher, plumbing and space for a washing machine and space for a fridge freezer. Upvc double glazed window and double doors onto the garden, radiator.