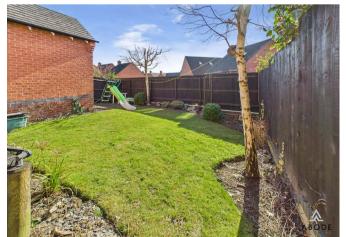

# OUTSIDE

Front parking space and turning area, long side drive down to the single garage. Side gated access into the enclosed rear garden offering a raised paved patio and lawn. Space down the side of the property perfect for a storage area.