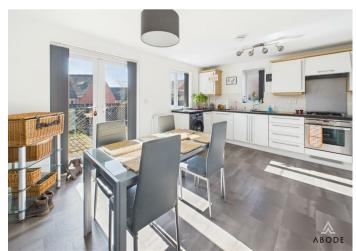

### KITCHEN DINER

Fitted wall mounted, base and drawer units with work surfaces and a sink and drainer unit. Fitted oven and hob with extractor, plumbing for integrated dishwasher, plumbing and space for a washing machine and space for a fridge freezer. Upvc double glazed window and double doors onto the garden, radiator.