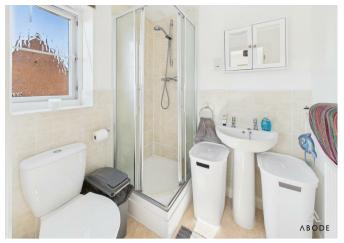

### **EN SUITE**

Enclosed shower, low flush wc, wash hand basin, radiator.

# **BATHROOM**

Panel enclosed bath, low flush wc, wash hand basin. radiator and upvc double glazed window.