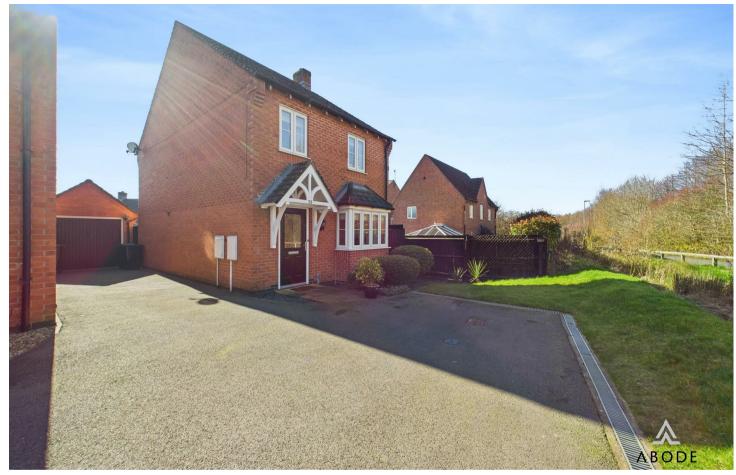

\*\*\*\* OVER LOOKING WOODLAND TO THE FRONT AND A SOUTH FACING REAR GARDEN \*\*\*\* Well presented property in a perfect position offering a hall, lounge, guest cloakroom, fitted dining kitchen with doors onto the garden. Three bedrooms, master bedroom with dressing area and en suite shower room. family bathroom. Long drive and turning area, single garage, enclosed garden with raised paved patio and a lawn. INTERNAL VIEWING HIGHLY

# OUTSIDE

Front parking space and turning area, long side drive down to the single garage. Side gated access into the enclosed rear garden offering a raised paved patio and lawn. Space down the side of the property perfect for a storage area.