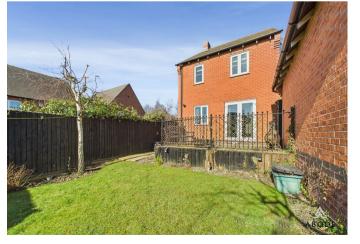

# OUTSIDE

Front parking space and turning area, long side drive down to the single garage. Side gated access into the enclosed rear garden offering a raised paved patio and lawn. Space down the side of the property perfect for a storage area.