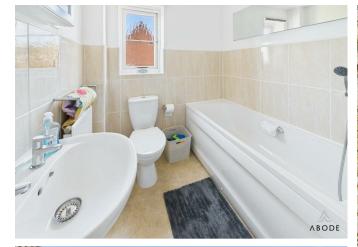

# **BATHROOM**

Panel enclosed bath, low flush wc, wash hand basin. radiator and upvc double glazed window.