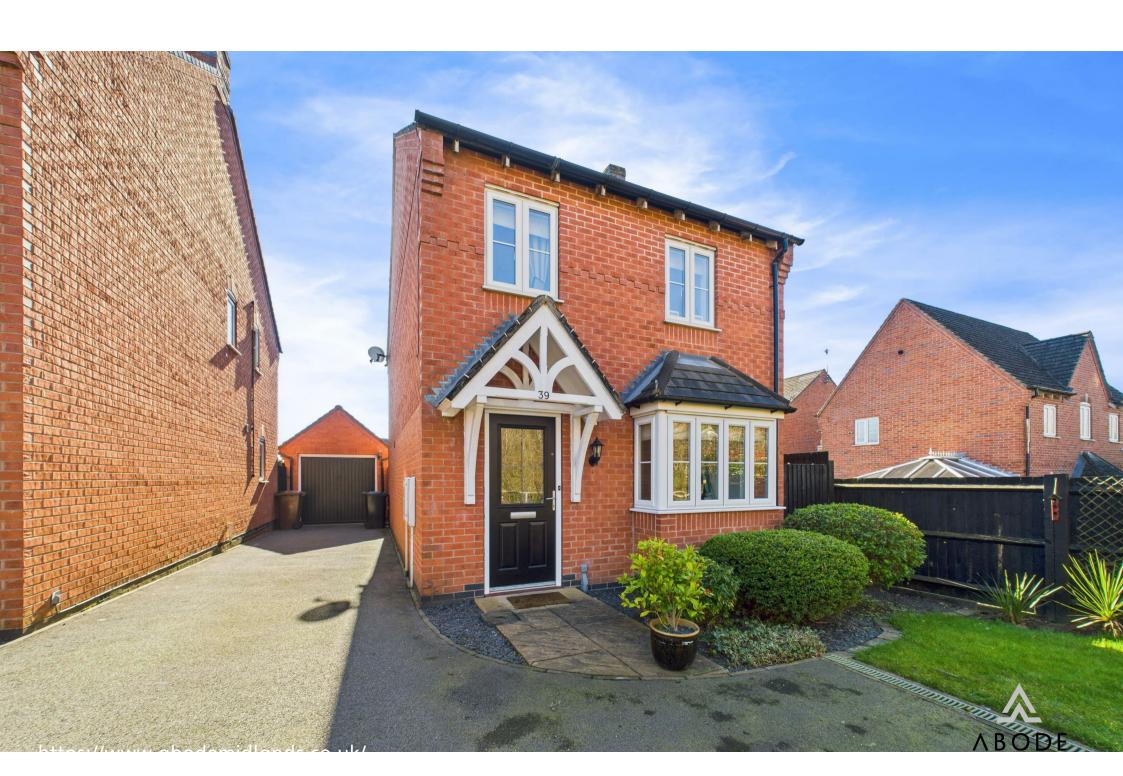

\*\*\*\* OVER LOOKING WOODLAND TO THE FRONT AND A SOUTH FACING REAR GARDEN \*\*\*\* Well presented property in a perfect position offering a hall, lounge, guest cloakroom, fitted dining kitchen with doors onto the garden. Three bedrooms, master bedroom with dressing area and en suite shower room. family bathroom. Long drive and turning area, single garage, enclosed garden with raised paved patio and a lawn. INTERNAL VIEWING HIGHLY

# OUTSIDE

Front parking space and turning area, long side drive down to the single garage. Side gated access into the enclosed rear garden offering a raised paved patio and lawn. Space down the side of the property perfect for a storage area.