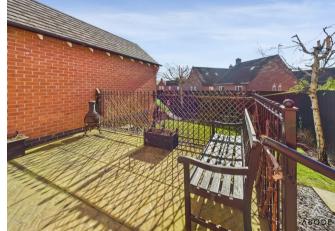

# OUTSIDE

Front parking space and turning area, long side drive down to the single garage. Side gated access into the enclosed rear garden offering a raised paved patio and lawn. Space down the side of the property perfect for a storage area.