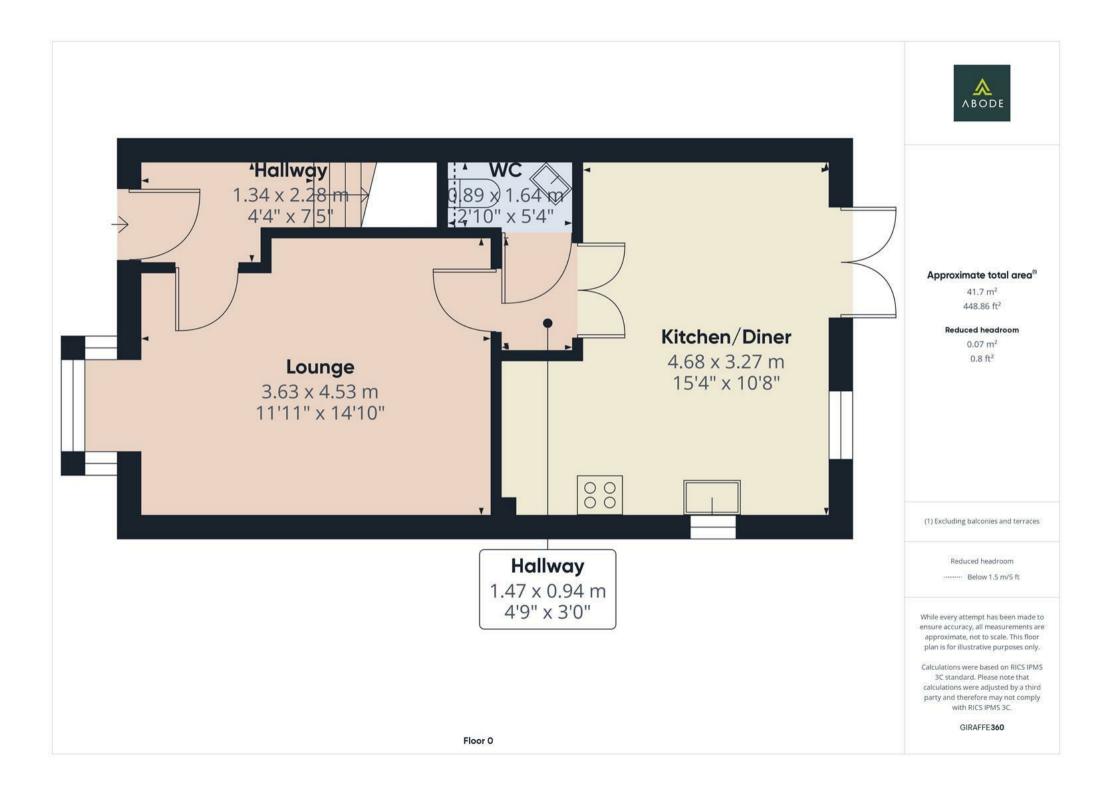

#### HALL

Entrance door into the hall, stairs to the first floor and radiator.

### LOUNGE

Upvc double glazed window to the front, radiator and door to -

#### **INNER HALL**

Double doors into the kitchen diner and door to the cloakroom.

#### **CLOAKROOM**

Low flush wc, wash hand basin and a radiator.

### KITCHEN DINER

Fitted wall mounted, base and drawer units with work surfaces and a sink and drainer unit. Fitted oven and hob with extractor, plumbing for integrated dishwasher, plumbing and space for a washing machine and space for a fridge freezer. Upvc double glazed window and double doors onto the garden, radiator.