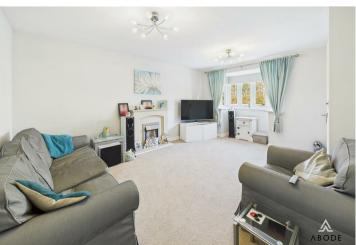

\*\*\*\* OVER LOOKING WOODLAND TO THE FRONT AND A SOUTH FACING REAR GARDEN \*\*\*\* Well presented property in a perfect position offering a hall, lounge, guest cloakroom, fitted dining kitchen with doors onto the garden. Three bedrooms, master bedroom with dressing area and en suite shower room. family bathroom. Long drive and turning area, single garage, enclosed garden with raised paved patio and a lawn. INTERNAL VIEWING HIGHLY

RECOMMENDED.

#### HALL

Entrance door into the hall, stairs to the first floor and radiator.

### LOUNGE

Upvc double glazed window to the front, radiator and door to -

#### **INNER HALL**

Double doors into the kitchen diner and door to the cloakroom.

#### **CLOAKROOM**

Low flush wc, wash hand basin and a radiator.

### KITCHEN DINER

Fitted wall mounte