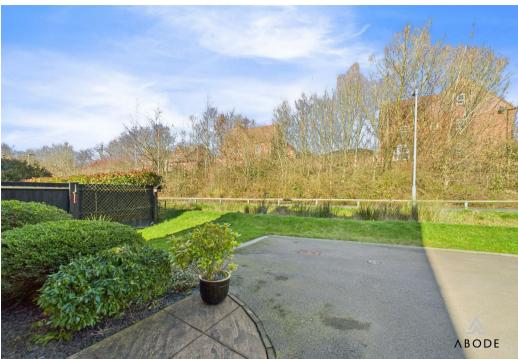

# OUTSIDE

Front parking space and turning area, long side drive down to the single garage. Side gated access into the enclosed rear garden offering a raised paved patio and lawn. Space down the side of the property perfect for a storage area.