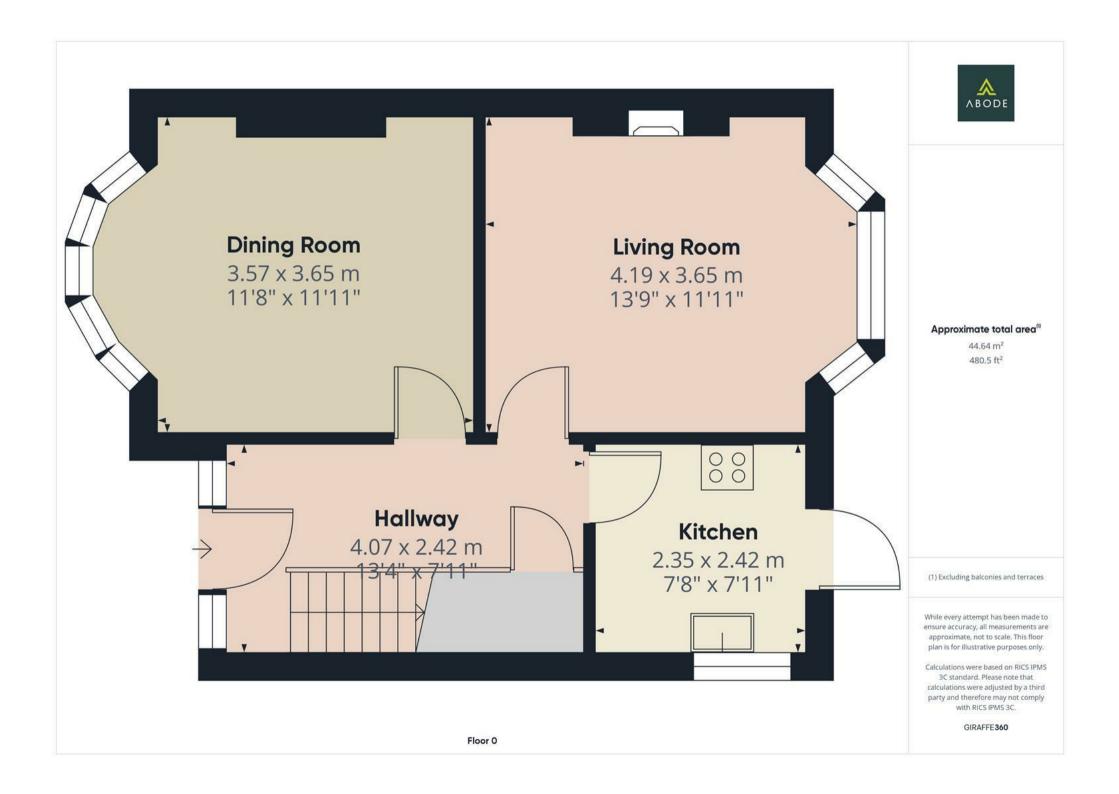

### HALLWAY

Stairs to the first floor, radiator, storage cupboard and doors to -

### **DINING ROOM**

Upvc double glazed bay window to the front and a radiator.

## LOUNGE

Upvc double glazed bay window to the rear, radiator and a feature electric fireplace.

### **KITCHEN**

Fitted wall mounted, base and drawer units with work surfaces and a sink and drainer unit. Fitted cooker, space for a fridge and washing machine. Upvc double glazed window and a door to the garden.