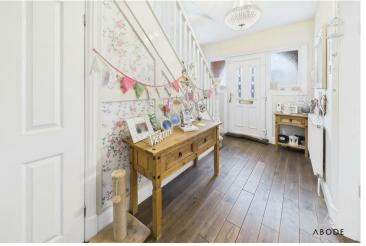

### HALLWAY

Stairs to the first floor, radiator, storage cupboard and doors to -