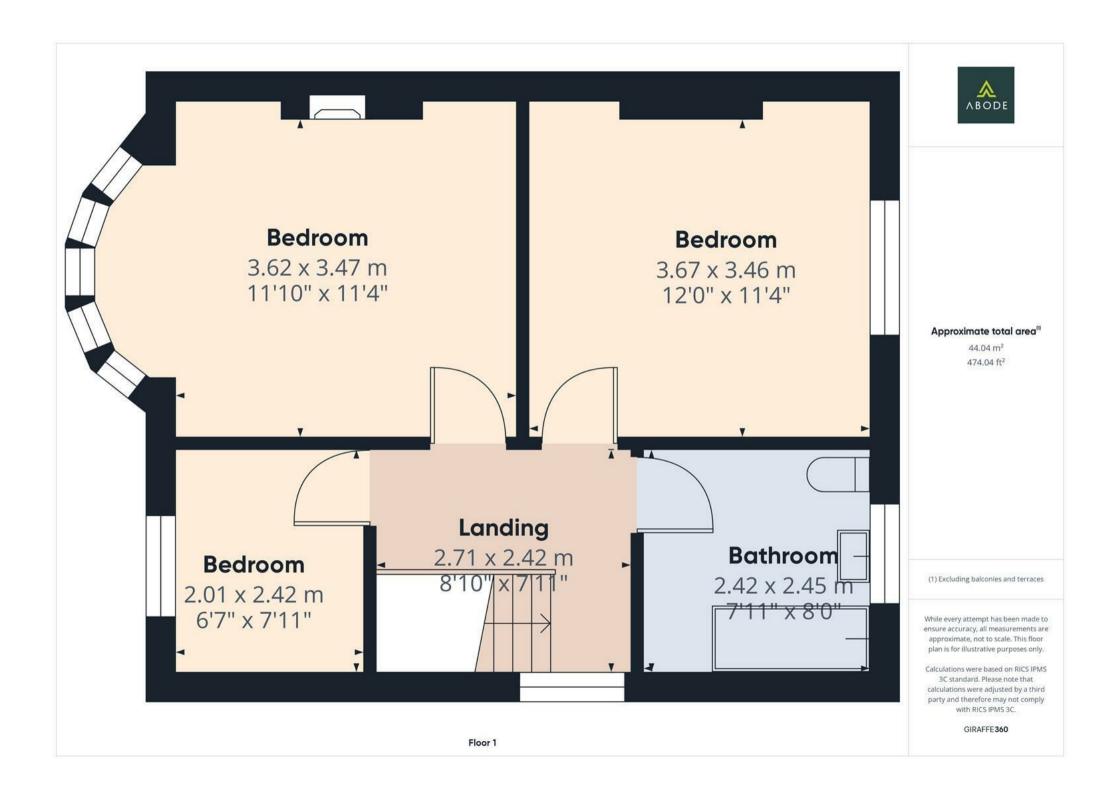

### FIRST FLOOR LANDING

Upvc double glazed window to the side, radiator and doors to -

## **BEDROOM I**

Feature fireplace, upvc double glazed bay window to the front and a radiator.

### **BEDROOM 2**

Upvc double glazed window to the rear and a radiator.

### BEDROOM 3

Upvc double glazed window and a radiator.

# **BATHROOM**

Panel enclosed bath with a shower and shower screen, low flush wc, wash hand basin, radiator and upvc double glazed window.