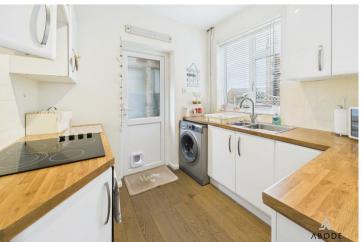

### **KITCHEN**

Fitted wall mounted, base and drawer units with work surfaces and a sink and drainer unit. Fitted cooker, space for a fridge and washing machine. Upvc double glazed window and a door to the garden.