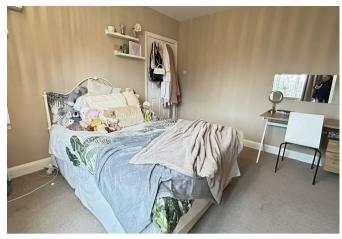

### **BEDROOM 2**

Upvc double glazed window to the rear and a radiator.

### BEDROOM 3

Upvc double glazed window and a radiator.