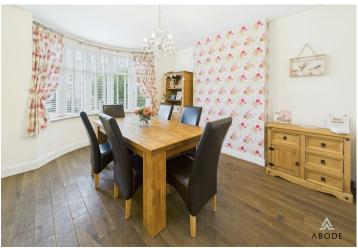

\*\*\*\* TRADITIONAL BAY FRONTED
DETACHED PROPERTY ON A GOOD SIZE
PLOT \*\*\*\* Well presented family home
offering a storm porch into an entrance
hall, lounge and a dining room, fitted
kitchen, three bedrooms and a family
bathroom. Front and rear gardens,
outbuildings, drive and a single garage.





## STORM PORCH

Entrance door into the hall.

### HALLWAY

Stairs to the first floor, radiator, storage cupboard and doors to -

### **DINING ROOM**

Upvc double glazed bay window to the front and a radiator.

## LOUNGE

Upvc double glazed bay window to the rear, radiator and a feature electric fireplace.

### **KITCHEN**

Fitted wall mounted, base and drawer units with work surfaces and a sink and drainer unit. Fitted cooker, space for a fridge and washing machine. Upvc double glazed window and a door to the garden.

### FIRST FLOOR LANDING

Upvc double glazed window to the side, radiator and doors to -

## **BEDROOM I**

Feature fireplace, upvc double glazed bay window to the front and a radiator.

### **BEDROOM 2**

Upvc double glazed window to the rear and a radiator.

### BEDROOM