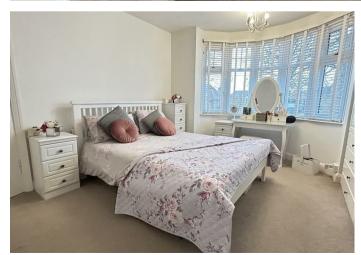

## **BEDROOM I**

Feature fireplace, upvc double glazed bay window to the front and a radiator.