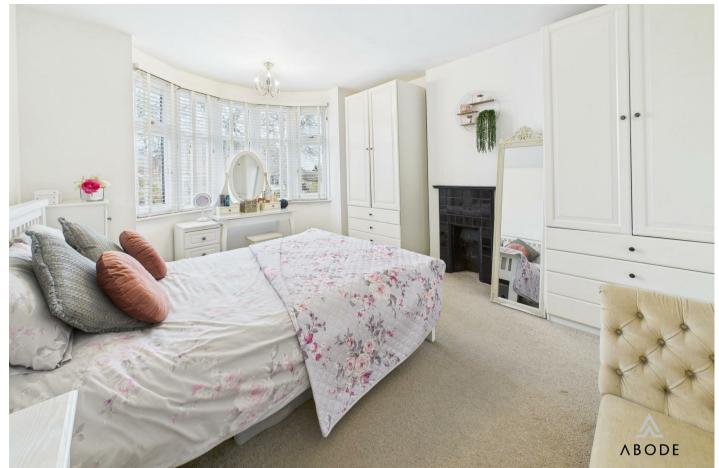

## **BEDROOM I**

Feature fireplace, upvc double glazed bay window to the front and a radiator.