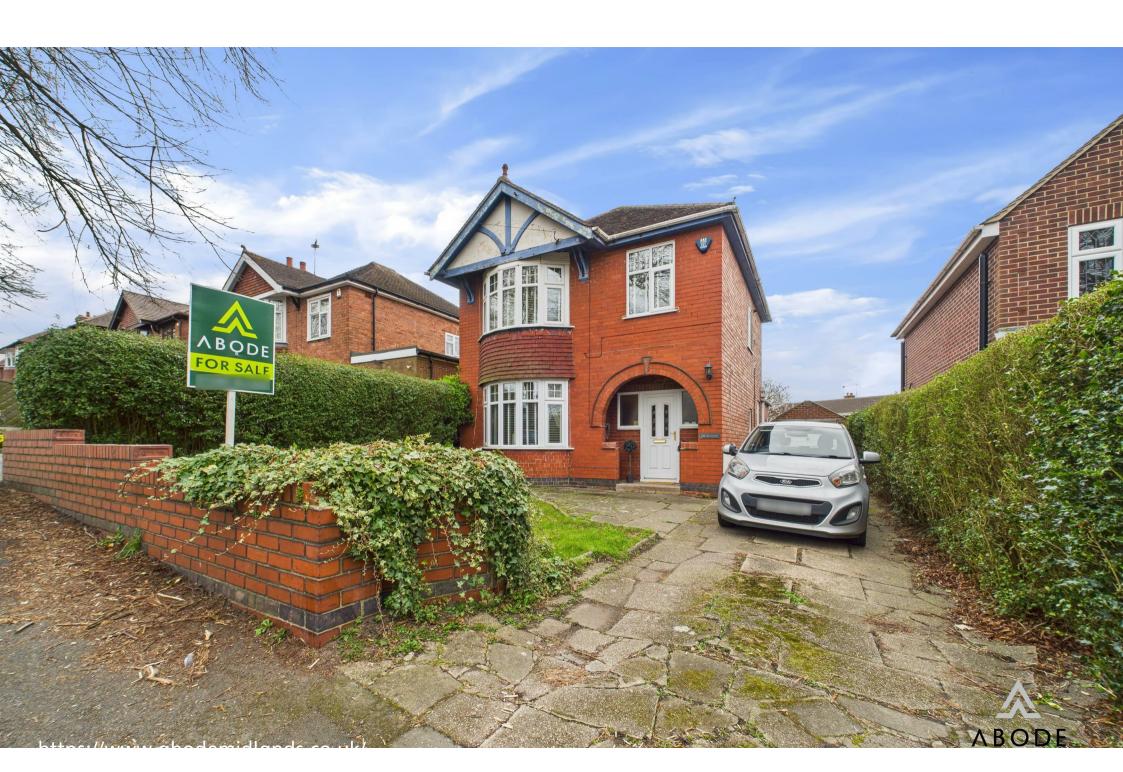

\*\*\*\* TRADITIONAL BAY FRONTED
DETACHED PROPERTY ON A GOOD SIZE
PLOT \*\*\*\* Well presented family home
offering a storm porch into an entrance
hall, lounge and a dining room, fitted
kitchen, three bedrooms and a family
bathroom. Front and rear gardens,
outbuildings, drive and a single garage.

## **OUTSIDE**

Front lawn and side drive down to a single garage. Enclosed rear garden with lawn, paved patio, timber covered areas perfect for a hot tub.