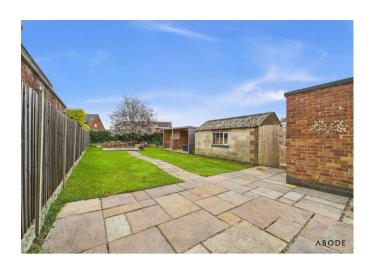

## **OUTSIDE**

Front lawn and side drive down to a single garage. Enclosed rear garden with lawn, paved patio, timber covered areas perfect for a hot tub.