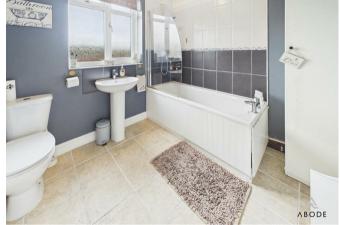

# **BATHROOM**

Panel enclosed bath with a shower and shower screen, low flush wc, wash hand basin, radiator and upvc double glazed window.