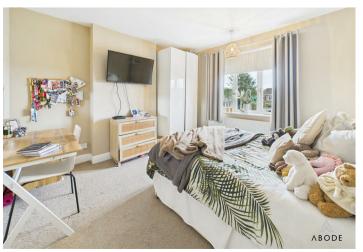

### **BEDROOM 2**

Upvc double glazed window to the rear and a radiator.

### BEDROOM 3

Upvc double glazed window and a radiator.