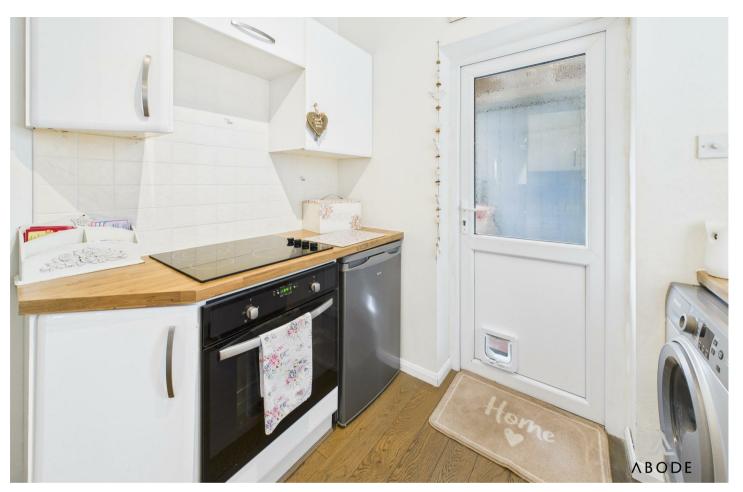

### **KITCHEN**

Fitted wall mounted, base and drawer units with work surfaces and a sink and drainer unit. Fitted cooker, space for a fridge and washing machine. Upvc double glazed window and a door to the garden.