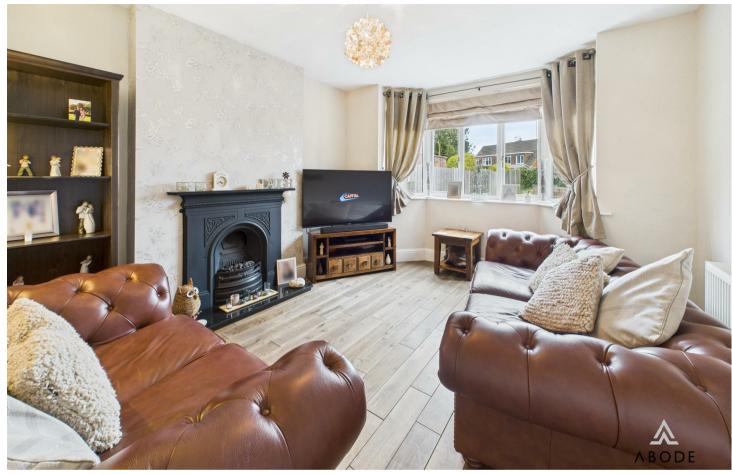

## LOUNGE

Upvc double glazed bay window to the rear, radiator and a feature electric fireplace.