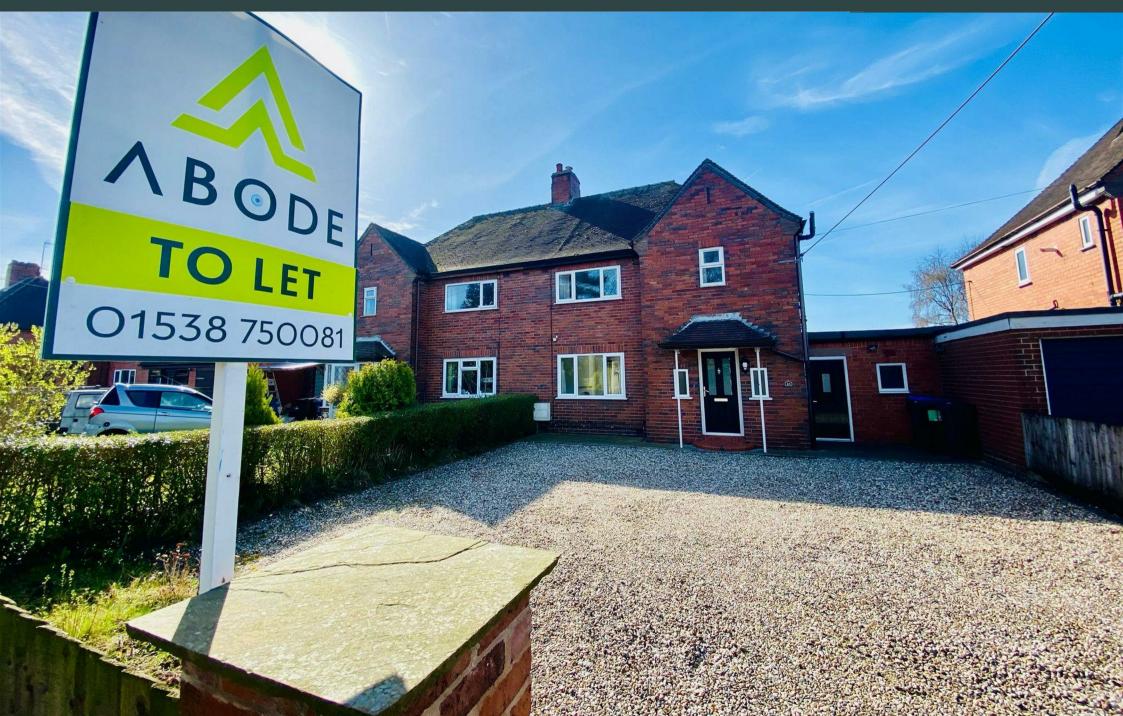

26 Hollington Road, Stoke-On-Trent, STIO 4JY £1,150 Per Calendar Month

ABODE are pleased to offer this well presented family home, nestled on Hollington Road in the charming village of Tean, Stoke-On-Trent, this delightful semi-detached house presents an excellent opportunity for families and first-time buyers alike.

The house features a conveniently located bathroom, designed to cater to the needs of modern living. One of the standout features of this property is the generous parking space, accommodating up to five vehicles, which is a rare find in this area and adds to the convenience of daily life. Large secure rear garden with patio, shed and mature planting.

Surrounded by the picturesque countryside, Tean offers a peaceful retreat while still being within easy reach of local amenities and transport links. This home is ideal for those seeking a blend of comfort and practicality in a tranquil setting. With its appealing features and prime location, this semi-detached house on Hollington Road is a must-see for anyone looking to make a new home in this lovely part of Stoke-On-Trent.