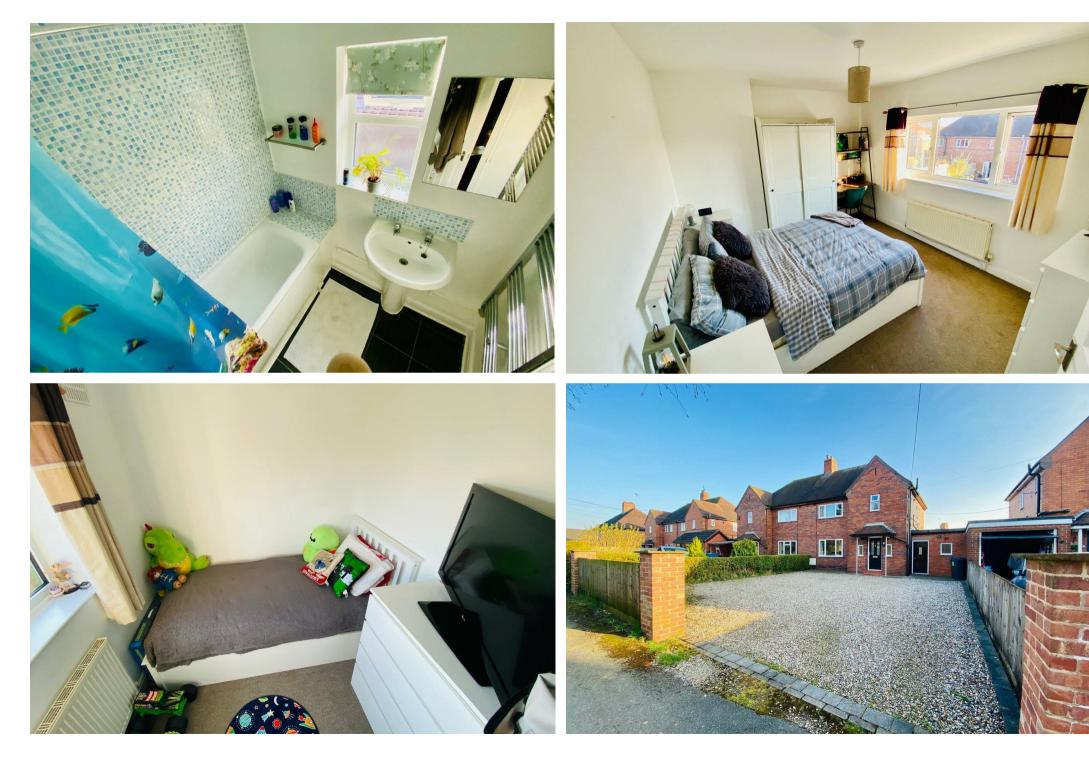

The property boasts three well-proportioned bedrooms, providing ample space for rest and relaxation. The inviting reception room serves as a perfect gathering space for family and friends, ensuring a warm and welcoming atmosphere. Breakfast kitchen with spacious larder cupboard off. Utility area with ground floor toilet & secure storage.

The house features a conveniently located bathroom, designed to cater to the needs of modern living. One of the standout features of this property is the generous parking space, accommodating up to five vehicles, which is a rare find in this area and adds to the convenience of daily life. Large secure rear garden with patio, shed and mature planting.