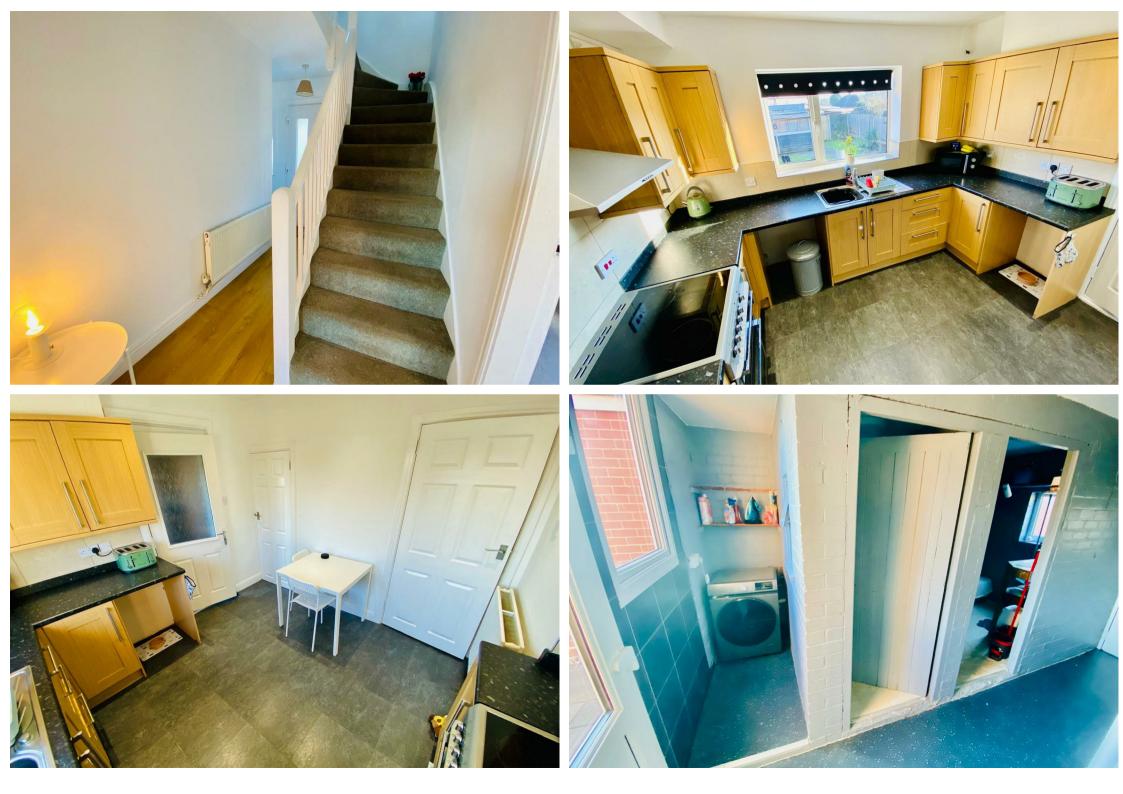

The property boasts three well-proportioned bedrooms, providing ample space for rest and relaxation. The inviting reception room serves as a perfect gathering space for family and friends, ensuring a warm and welcoming atmosphere. Breakfast kitchen with spacious larder cupboard off. Utility area with ground floor toilet & secure storage.

The house features a conveniently located bathroom, designed to cater to the needs of modern living. One of the standout features of this property is the generous parking space, accommodating up to five vehicles, which is a rare find in this area and adds to the convenience of daily life. Large secure rear garden with patio, shed and mature planting.