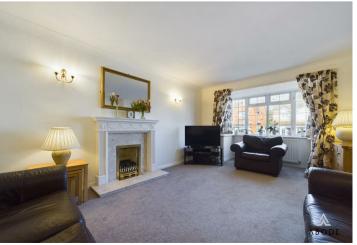

# Lounge

With a UPVC double-glazed box bay window to the front elevation, two central heating radiators, a telephone point, and a TV aerial point.