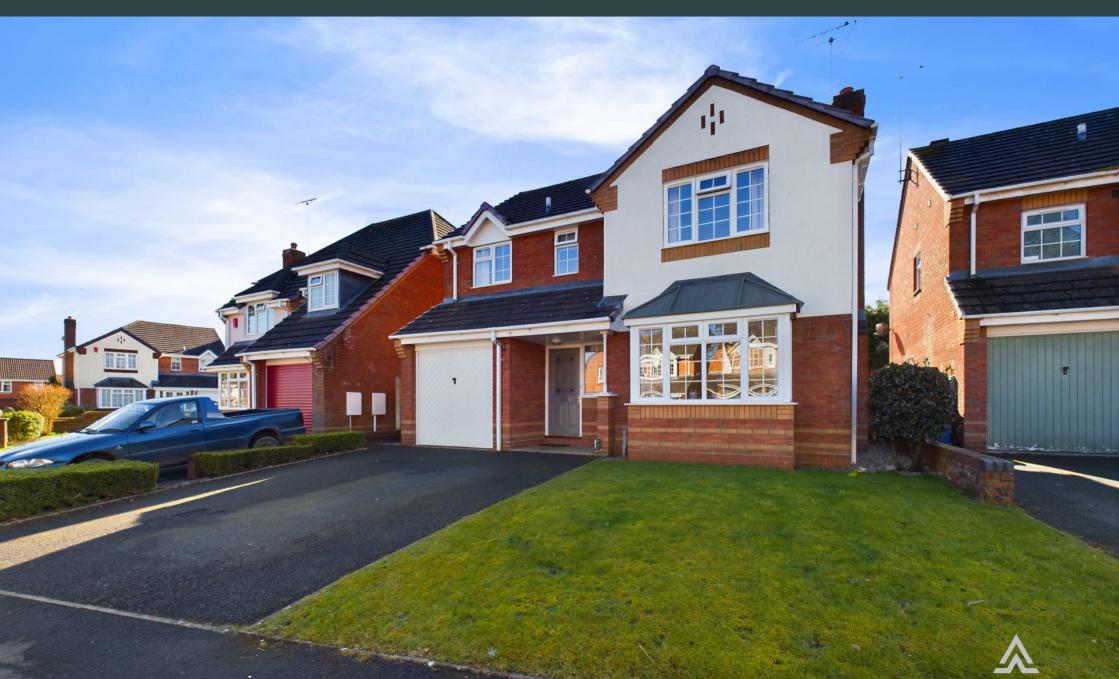

Fradgley Grove, Uttoxeter, Staffordshire, STI4 5NT £395,000

https://www.abodemidlands.co.uk

# FOUR-BEDROOM DETACHED HOME | UPGRADED KITCHEN-DINER | SOUTH-FACING GARDEN | DOUBLE-WIDTH DRIVEWAY

Situated in a sought-after estate on the outskirts of Uttoxeter, this beautifully presented four-bedroom detached home offers modern living with a range of desirable features. The property is fully uPVC double glazed and gas centrally heated.

Upstairs, all four bedrooms benefit from built-in storage. The master bedroom and second bedroom each feature en-suite shower rooms, while a separate family bathroom serves the remaining bedrooms.

Externally, the property boasts a double-width driveway for ample off-road parking. A gated side entrance leads to the generous south-facing rear garden, mainly laid to lawn with a patio—perfect for outdoor enjoyment.

Conveniently located with easy access to the A50, linking the MI and M6 for easy commuting.

Viewings are by appointment only.