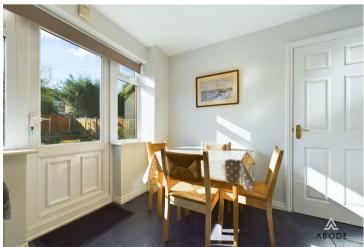

# **Dining Room**

With a UPVC double-glazed window to the rear elevation and panelled flooring throughout.