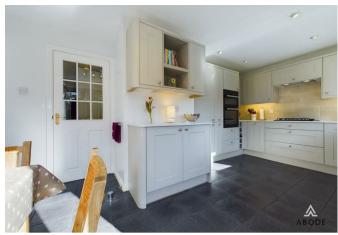

# Kitchen/Diner

With a UPVC double-glazed window to the rear elevation, the kitchen features a range of matching base and eye-level storage cupboards and drawers with Quartz-effect drop-edge preparation work surfaces and complementary tiling to both the floor and walls.

A range of built-in appliances includes a four-ring gas hob with a built-in extractor, oven, and grill, a fridge, freezer, dishwasher, and a 1½ stainless steel sink and drainer with a mixer tap. Additional features include LED downlighting, a wine rack, and a central heating radiator.

A UPVC double-glazed door leads to the rear patio, with adjoining UPVC double-glazed units. An internal door leads to: