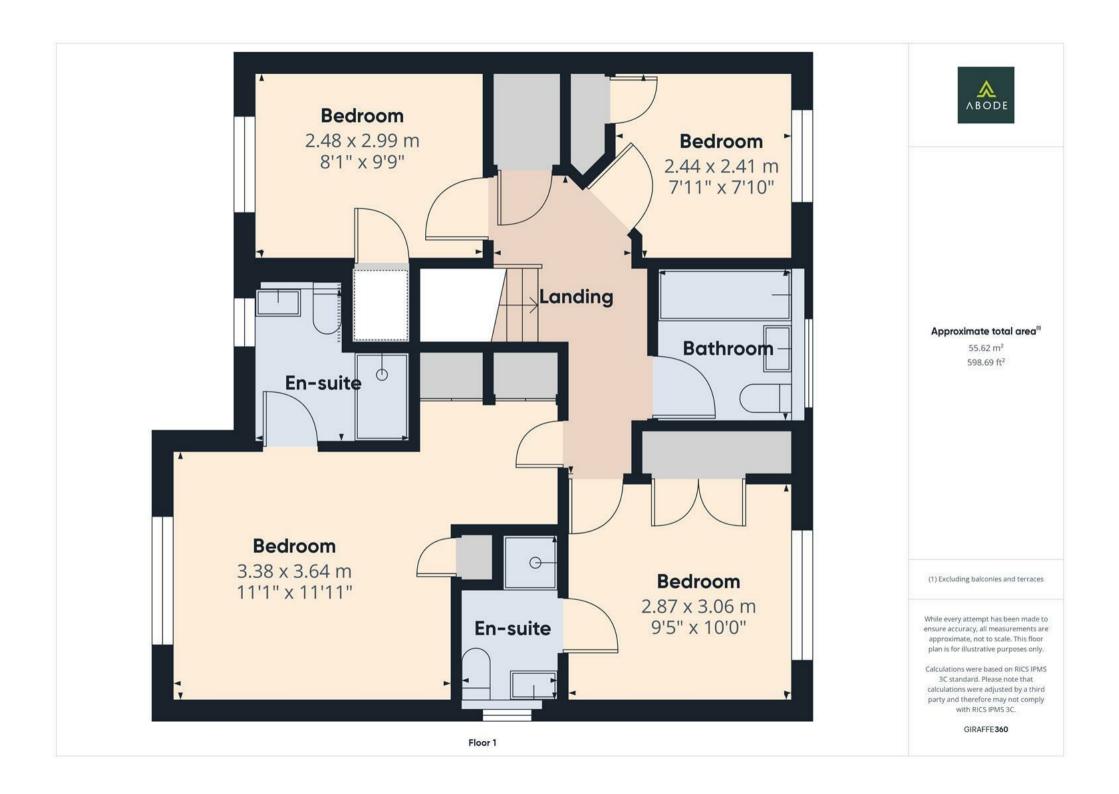

Upstairs, all four bedrooms benefit from built-in storage. The master bedroom and second bedroom each feature en-suite shower rooms, while a separate family bathroom serves the remaining bedrooms.

Externally, the property boasts a double-width driveway for ample off-road parking. A gated side entrance leads to the generous south-facing rear garden, mainly laid to lawn with a patio—perfect for outdoor enjoyment.

# **Bedroom One**

With a UPVC double-glazed window to the front elevation, a central heating radiator, a telephone point, TV aerial point, and a range of built-in wardrobes complete with hanging rails and shelving. A further built-in cupboard provides additional wardrobe and cupboard space, also featuring hanging rails and shelving.

#### **En-suite**

Featuring a three-piece shower room suite, comprising a low-level WC, pedestal wash hand basin, and a double shower cubicle with a shower over. Additional features include complementary tiling to the wall coverings, a chrome heated towel radiator, a central heating radiator, an extractor fan, a shaving point, and ceiling spotlighting.

# **Bedroom Two**

With a UPVC double-glazed window to the rear elevation, a central heating radiator, TV aerial point, and a double wardrobe with hanging rails and shelving. An internal door leads to:

### **En-suite**

With a UPVC double-glazed frosted window to the side elevation, featuring a three-piece shower room suite comprising a low-level WC, pedestal wash hand basin, and a shower cubicle with complementary tiling to the wall coverings. Additional features include a chrome heated towel radiator, central heating radiator, and extractor fan.

#### **Bathroom**

With a UPVC double-glazed frosted window to the rear elevation, featuring a three-piece bathroom suite comprising a low-level WC, pedestal wash hand basin, and a bath unit with complementary tiling surround. Additional features include a central heating radiator, chrome heated towel radiator, extractor fan, and ceiling spotlighting.

#### **Bedroom Three**

With a UPVC double-glazed window to the front elevation, a central heating radiator, and a useful over-stairs storage cupboard comprising eye and base-level shelving.

#### **Bedroom Four**

With a UPVC double-glazed window to the rear elevation and a built-in wardrobe with shelving.

Floor 0

# Approximate total area®

121.05 m<sup>2</sup> 1302.97 ft<sup>2</sup>

(1) Excluding balconies and terraces

While every attempt has been made to ensure accuracy, all measurements are approximate, not to scale. This floor plan is for illustrative purposes only.

Calculations were based on RICS IPMS 3C standard. Please note that calculations were adjusted by a third party and therefore may not comply with RICS IPMS 3C.

GIRAFFE360

Floor 1