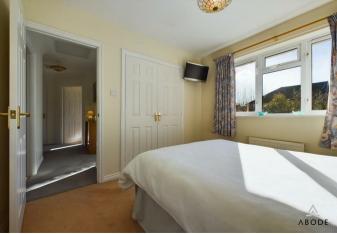

# **Bedroom One**

With a UPVC double-glazed window to the front elevation, a central heating radiator, a telephone point, TV aerial point, and a range of built-in wardrobes complete with hanging rails and shelving. A further built-in cupboard provides additional wardrobe and cupboard space, also featuring hanging rails and shelving.

#### **Bedroom Three**

With a UPVC double-glazed window to the front elevation, a central heating radiator, and a useful over-stairs storage cupboard comprising eye and base-level shelving.

#### **Bedroom Four**

With a UPVC double-glazed window to the rear elevation and a built-in wardrobe with shelving.

Floor 0