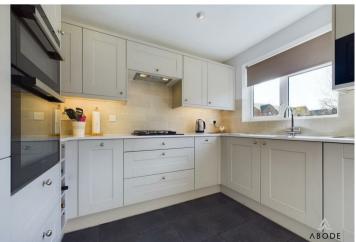

# Kitchen/Diner

With a UPVC double-glazed window to the rear elevation, the kitchen features a range of matching base and eye-level storage cupboards and drawers with Quartz-effect drop-edge preparation work surfaces and complementary tiling to both the floor and walls.

A range of built-in appliances includes a four-ring gas hob with a built-in extractor, oven, and grill, a fridge, freezer, dishwasher, and a 1½ stainless steel sink and drainer with a mixer tap. Additional features include LED downlighting, a wine rack, and a central heating radiator.

A UPVC double-glazed door leads to the rear patio, with adjoining UPVC double-glazed units. An internal door leads to: