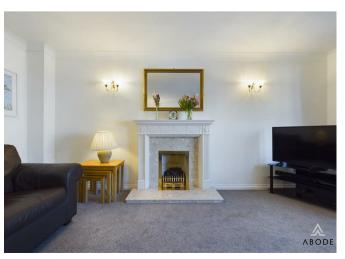

# Lounge

With a UPVC double-glazed box bay window to the front elevation, two central heating radiators, a telephone point, and a TV aerial point.