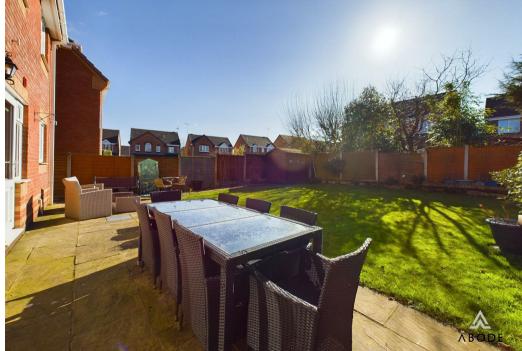

Upstairs, all four bedrooms benefit from built-in storage. The master bedroom and second bedroom each feature en-suite shower rooms, while a separate family bathroom serves the remaining bedrooms.

Externally, the property boasts a double-width driveway for ample off-road parking. A gated side entrance leads to the generous south-facing rear garden, mainly laid to lawn with a patio—perfect for outdoor enjoyment.