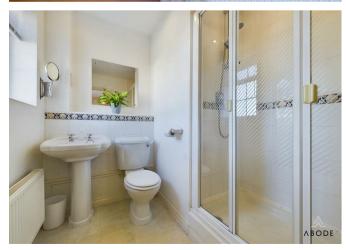

#### **En-suite**

Featuring a three-piece shower room suite, comprising a low-level WC, pedestal wash hand basin, and a double shower cubicle with a shower over. Additional features include complementary tiling to the wall coverings, a chrome heated towel radiator, a central heating radiator, an extractor fan, a shaving point, and ceiling spotlighting.

### **En-suite**

With a UPVC double-glazed frosted window to the side elevation, featuring a three-piece shower room suite comprising a low-level WC, pedestal wash hand basin, and a shower cubicle with complementary tiling to the wall coverings. Additional features include a chrome heated towel radiator, central heating radiator, and extractor fan.