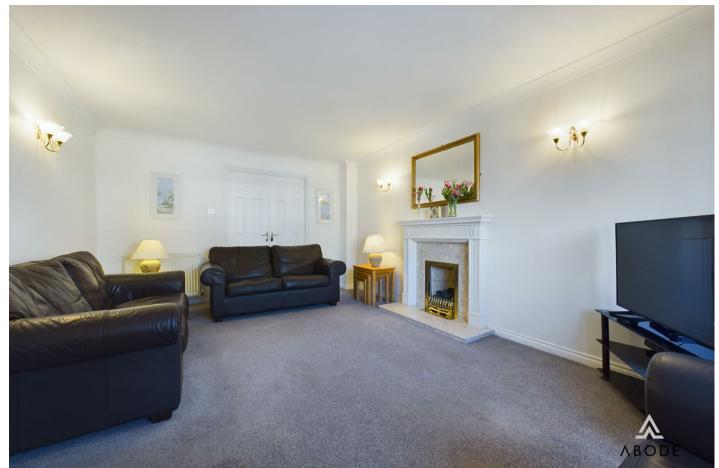

# Lounge

With a UPVC double-glazed box bay window to the front elevation, two central heating radiators, a telephone point, and a TV aerial point.