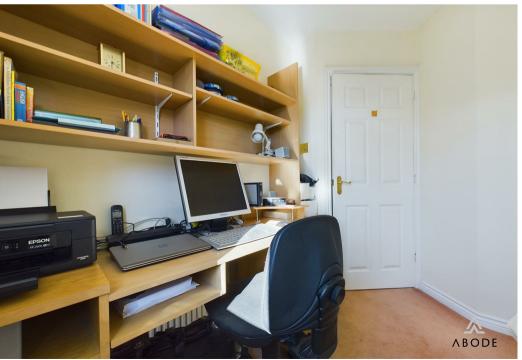

# Hallway

With a staircase rising to the first-floor landing, complementary tiling throughout, a smoke alarm, a central heating radiator, a UPVC double-glazed frosted window to the front elevation, a thermostat, and internal doors leading to: