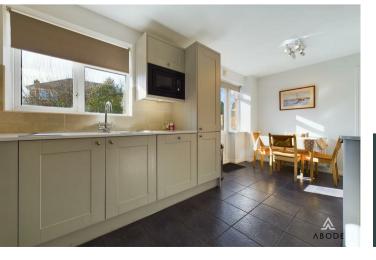

# Kitchen/Diner

With a UPVC double-glazed window to the rear elevation, the kitchen features a range of matching base and eye-level storage cupboards and drawers with Quartz-effect drop-edge preparation work surfaces and complementary tiling to both the floor and walls.

A range of built-in appliances includes a four-ring gas hob with a built-in extractor, oven, and grill, a fridge, freezer, dishwasher, and a 1½ stainless steel sink and drainer with a mixer tap. Additional features include LED downlighting, a wine rack, and a central heating radiator.

A UPVC double-glazed door leads to the rear patio, with adjoining UPVC double-glazed units. An internal door leads to:

# **Dining Room**

With a UPVC double-glazed window to the rear elevation and panelled flooring throughout.