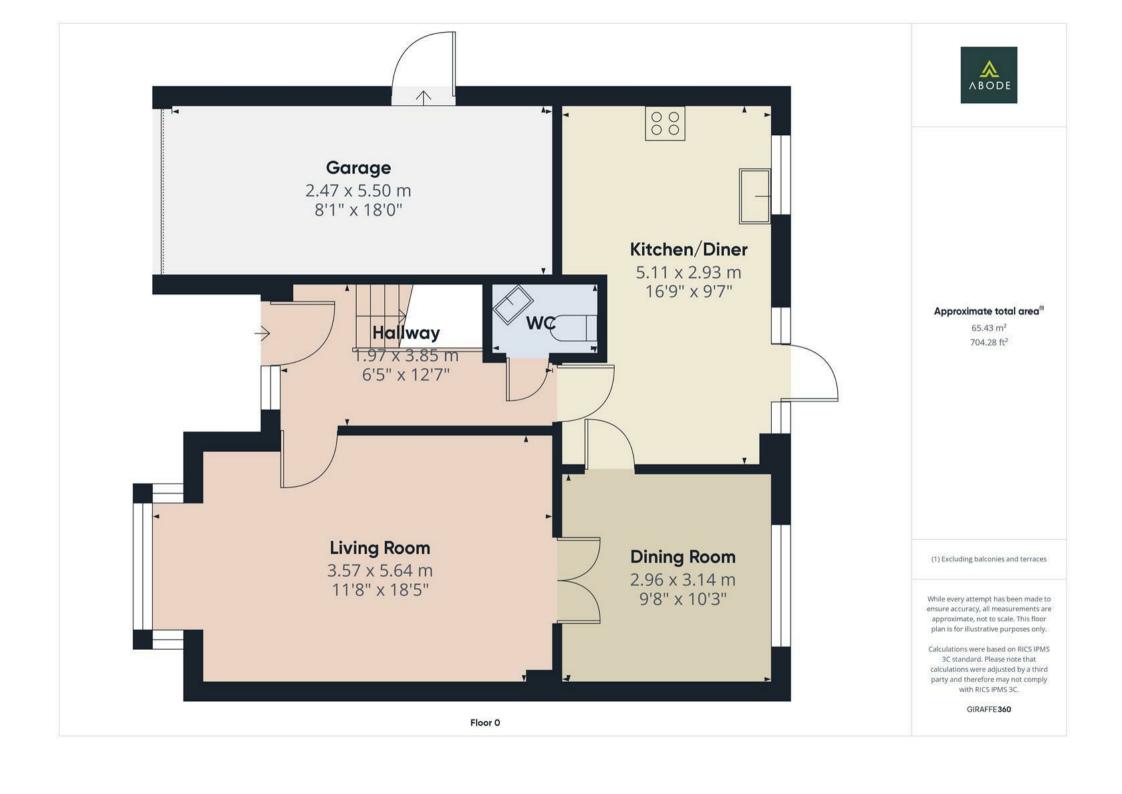

The ground floor comprises an entrance hallway, cloakroom/WC, dining room, and a newly replaced and upgraded kitchen-diner with modern fittings. There is also a spacious lounge with bay window to front and a convenient cloaks/W.C.

# Hallway

With a staircase rising to the first-floor landing, complementary tiling throughout, a smoke alarm, a central heating radiator, a UPVC double-glazed frosted window to the front elevation, a thermostat, and internal doors leading to:

#### W.C.

With tiled flooring throughout, a central heating radiator, a low-level WC, a corner wash hand basin with a tiled splashback, and an extractor fan.

# Lounge

With a UPVC double-glazed box bay window to the front elevation, two central heating radiators, a telephone point, and a TV aerial point.

# Kitchen/Diner

With a UPVC double-glazed window to the rear elevation, the kitchen features a range of matching base and eye-level storage cupboards and drawers with Quartz-effect drop-edge preparation work surfaces and complementary tiling to both the floor and walls.

A range of built-in appliances includes a four-ring gas hob with a built-in extractor, oven, and grill, a fridge, freezer, dishwasher, and a 1½ stainless steel sink and drainer with a mixer tap. Additional features include LED downlighting, a wine rack, and a central heating radiator.

A UPVC double-glazed door leads to the rear patio, with adjoining UPVC double-glazed units. An internal door leads to:

# **Dining Room**

With a UPVC double-glazed window to the rear elevation and panelled flooring throughout.