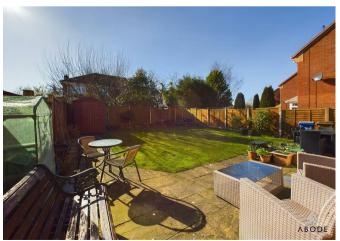

Upstairs, all four bedrooms benefit from built-in storage. The master bedroom and second bedroom each feature en-suite shower rooms, while a separate family bathroom serves the remaining bedrooms.

Externally, the property boasts a double-width driveway for ample off-road parking. A gated side entrance leads to the generous south-facing rear garden, mainly laid to lawn with a patio—perfect for outdoor enjoyment.