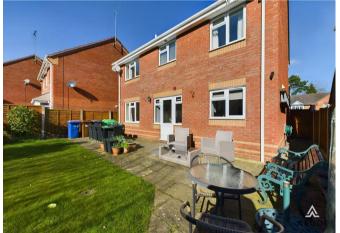

Upstairs, all four bedrooms benefit from built-in storage. The master bedroom and second bedroom each feature en-suite shower rooms, while a separate family bathroom serves the remaining bedrooms.

Externally, the property boasts a double-width driveway for ample off-road parking. A gated side entrance leads to the generous south-facing rear garden, mainly laid to lawn with a patio—perfect for outdoor enjoyment.