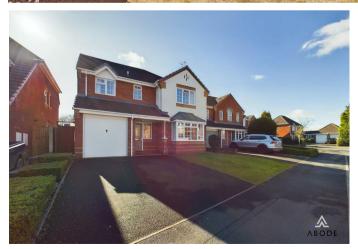

Fradgley Grove, Uttoxeter, Staffordshire, STI4 5NT £395,000

https://www.abodemidlands.co.uk

# FOUR-BEDROOM DETACHED HOME | UPGRADED KITCHEN-DINER | SOUTH-FACING GARDEN | DOUBLE-WIDTH DRIVEWAY

Situated in a sought-after estate on the outskirts of Uttoxeter, this beautifully presented four-bedroom detached home offers modern living with a range of desirable features. The property is fully uPVC double glazed and gas centrally heated.

Upstairs, all four bedrooms benefit from built-in storage. The master bedroom and second bedroom each feature en-suite shower rooms, while a separate family bathroom serves the remaining bedrooms.

Externally, the property boasts a double-width driveway for ample off-road parking. A gated side entrance leads to the generous south-facing rear garden, mainly laid to lawn with a patio—perfect for outdoor enjoyment.