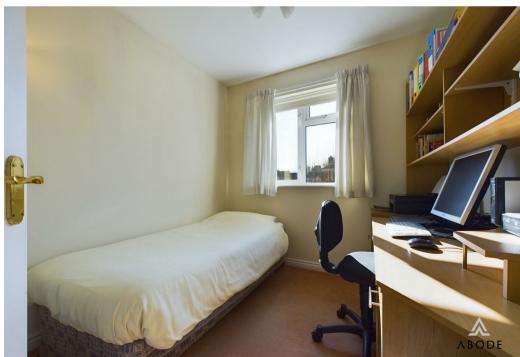

#### **Bedroom Three**

With a UPVC double-glazed window to the front elevation, a central heating radiator, and a useful over-stairs storage cupboard comprising eye and base-level shelving.

#### **Bedroom Four**

With a UPVC double-glazed window to the rear elevation and a built-in wardrobe with shelving.

Floor 0