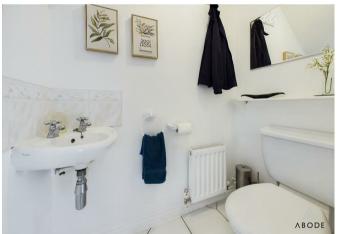

#### W.C.

With tiled flooring throughout, a central heating radiator, a low-level WC, a corner wash hand basin with a tiled splashback, and an extractor fan.