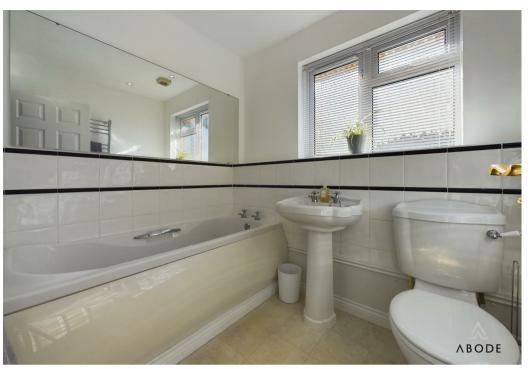

#### **Bathroom**

With a UPVC double-glazed frosted window to the rear elevation, featuring a three-piece bathroom suite comprising a low-level WC, pedestal wash hand basin, and a bath unit with complementary tiling surround. Additional features include a central heating radiator, chrome heated towel radiator, extractor fan, and ceiling spotlighting.