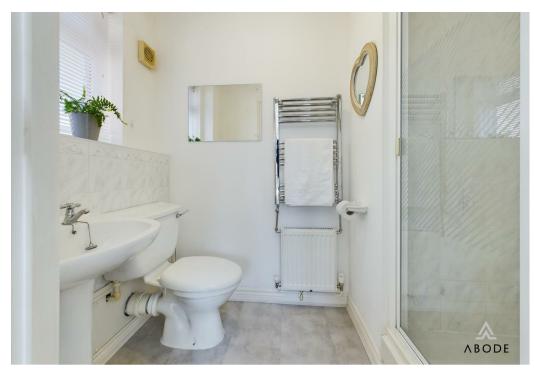

#### **En-suite**

Featuring a three-piece shower room suite, comprising a low-level WC, pedestal wash hand basin, and a double shower cubicle with a shower over. Additional features include complementary tiling to the wall coverings, a chrome heated towel radiator, a central heating radiator, an extractor fan, a shaving point, and ceiling spotlighting.

### **En-suite**

With a UPVC double-glazed frosted window to the side elevation, featuring a three-piece shower room suite comprising a low-level WC, pedestal wash hand basin, and a shower cubicle with complementary tiling to the wall coverings. Additional features include a chrome heated towel radiator, central heating radiator, and extractor fan.