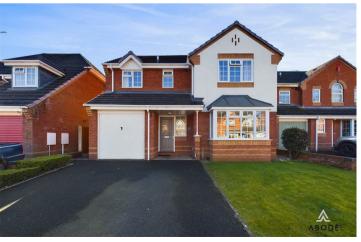

# FOUR-BEDROOM DETACHED HOME | UPGRADED KITCHEN-DINER | SOUTH-FACING GARDEN | DOUBLE-WIDTH DRIVEWAY

Situated in a sought-after estate on the outskirts of Uttoxeter, this beautifully presented four-bedroom detached home offers modern living with a range of desirable features. The property is fully uPVC double glazed and gas centrally heated.

Upstairs, all four bedrooms benefit from built-in storage. The master bedroom and second bedroom each feature en-suite shower rooms, while a separate family bathroom serves the remaining bedrooms.

Externally, the property boasts a double-width driveway for ample off-road parking. A gated side entrance leads to the generous south-facing rear garden, mainly laid to lawn with a patio—perfect for outdoor enjoyment.