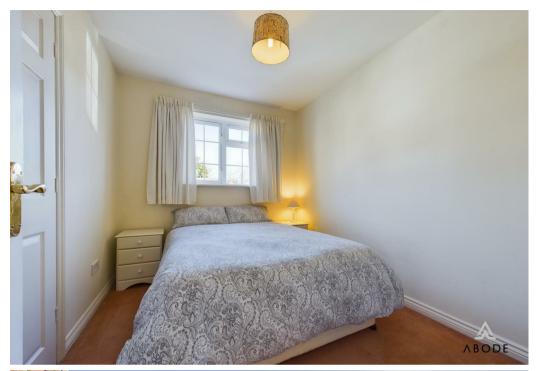

# **Bedroom One**

With a UPVC double-glazed window to the front elevation, a central heating radiator, a telephone point, TV aerial point, and a range of built-in wardrobes complete with hanging rails and shelving. A further built-in cupboard provides additional wardrobe and cupboard space, also featuring hanging rails and shelving.

#### **En-suite**

Featuring a three-piece shower room suite, comprising a low-level WC, pedestal wash hand basin, and a double shower cubicle with a shower over. Additional features include complementary tiling to the wall coverings, a chrome heated towel radiator, a central heating radiator, an extractor fan, a shaving point, and ceiling spotlighting.

# **Bedroom Two**

With a UPVC double-glazed window to the rear elevation, a central heating radiator, TV aerial point, and a double wardrobe with hanging rails and shelving. An internal door leads to:

#### **Bedroom Three**

With a UPVC double-glazed window to the front elevation, a central heating radiator, and a useful over-stairs storage cupboard comprising eye and base-level shelving.

#### **Bedroom Four**

With a UPVC double-glazed window to the rear elevation and a built-in wardrobe with shelving.

Floor 0