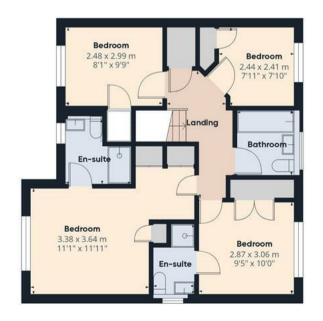

Upstairs, all four bedrooms benefit from built-in storage. The master bedroom and second bedroom each feature en-suite shower rooms, while a separate family bathroom serves the remaining bedrooms.

Externally, the property boasts a double-width driveway for ample off-road parking. A gated side entrance leads to the generous south-facing rear garden, mainly laid to lawn with a patio—perfect for outdoor enjoyment.

# **Bedroom One**

With a UPVC double-glazed window to the front elevation, a central heating radiator, a telephone point, TV aerial point, and a range of built-in wardrobes complete with hanging rails and shelving. A further built-in cupboard provides additional wardrobe and cupboard space, also featuring hanging rails and shelving.

#### **En-suite**

Featuring a three-piece shower room suite, comprising a low-level WC, pedestal wash hand basin, and a double shower cubicle with a shower over. Additional features include complementary tiling to the wall coverings, a chrome heated towel radiator, a central heating radiator, an extractor fan, a shaving point, and ceiling spotlighting.

# **Bedroom Two**

With a UPVC double-glazed window to the rear elevation, a central heating radiator, TV aerial point, and a double wardrobe with hanging rails and shelving. An internal door leads to:

### **En-suite**

With a UPVC double-glazed frosted window to the side elevation, featuring a three-piece shower room suite comprising a low-level WC, pedestal wash hand basin, and a shower cubicle with complementary tiling to the wall coverings. Additional features include a chrome heated towel radiator, central heating radiator, and extractor fan.

#### **Bathroom**

With a UPVC double-glazed frosted window to the rear elevation, featuring a three-piece bathroom suite comprising a low-level WC, pedestal wash hand basin, and a bath unit with complementary tiling surround. Additional features include a central heating radiator, chrome heated towel radiator, extractor fan, and ceiling spotlighting.

#### **Bedroom Three**

With a UPVC double-glazed window to the front elevation, a central heating radiator, and a useful over-stairs storage cupboard comprising eye and base-level shelving.

#### **Bedroom Four**

With a UPVC double-glazed window to the rear elevation and a built-in wardrobe with shelving.

Floor 0