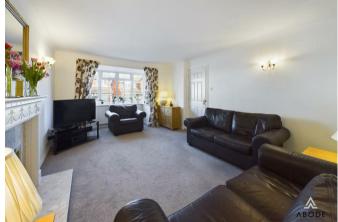

# Lounge

With a UPVC double-glazed box bay window to the front elevation, two central heating radiators, a telephone point, and a TV aerial point.