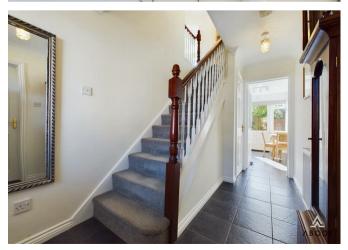

# Hallway

With a staircase rising to the first-floor landing, complementary tiling throughout, a smoke alarm, a central heating radiator, a UPVC double-glazed frosted window to the front elevation, a thermostat, and internal doors leading to: