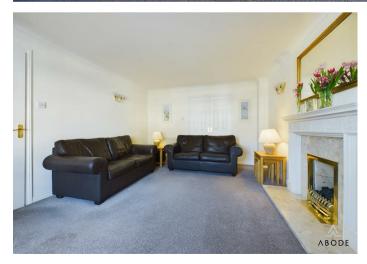

# Lounge

With a UPVC double-glazed box bay window to the front elevation, two central heating radiators, a telephone point, and a TV aerial point.