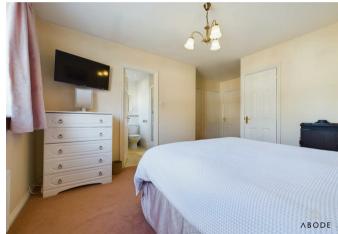

# **Bedroom One**

With a UPVC double-glazed window to the front elevation, a central heating radiator, a telephone point, TV aerial point, and a range of built-in wardrobes complete with hanging rails and shelving. A further built-in cupboard provides additional wardrobe and cupboard space, also featuring hanging rails and shelving.

# **Bedroom Two**

With a UPVC double-glazed window to the rear elevation, a central heating radiator, TV aerial point, and a double wardrobe with hanging rails and shelving. An internal door leads to: