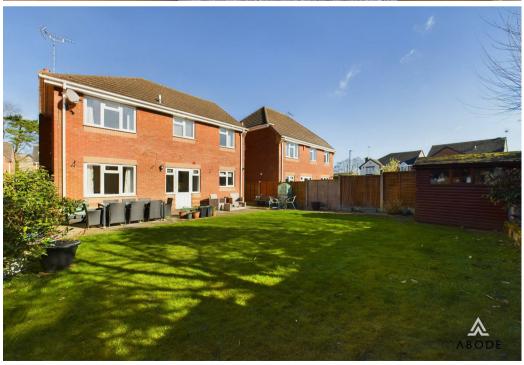

Upstairs, all four bedrooms benefit from built-in storage. The master bedroom and second bedroom each feature en-suite shower rooms, while a separate family bathroom serves the remaining bedrooms.

Externally, the property boasts a double-width driveway for ample off-road parking. A gated side entrance leads to the generous south-facing rear garden, mainly laid to lawn with a patio—perfect for outdoor enjoyment.