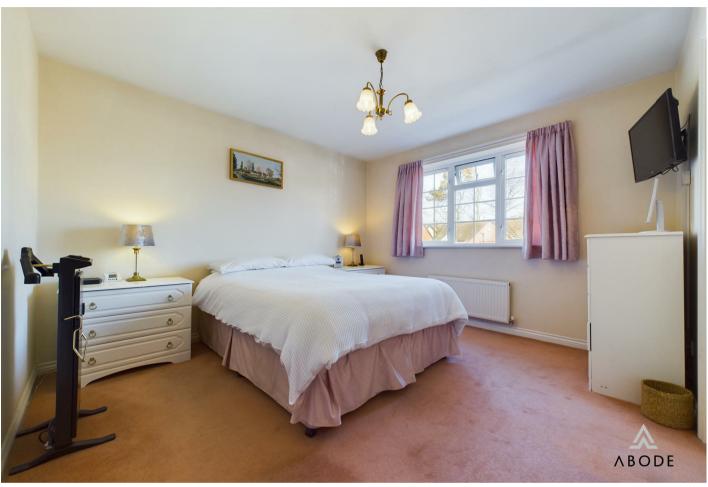

# **Bedroom One**

With a UPVC double-glazed window to the front elevation, a central heating radiator, a telephone point, TV aerial point, and a range of built-in wardrobes complete with hanging rails and shelving. A further built-in cupboard provides additional wardrobe and cupboard space, also featuring hanging rails and shelving.