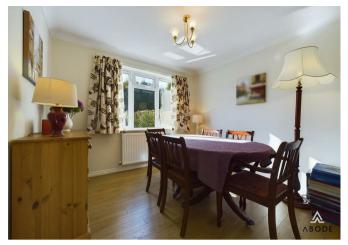

# **Dining Room**

With a UPVC double-glazed window to the rear elevation and panelled flooring throughout.