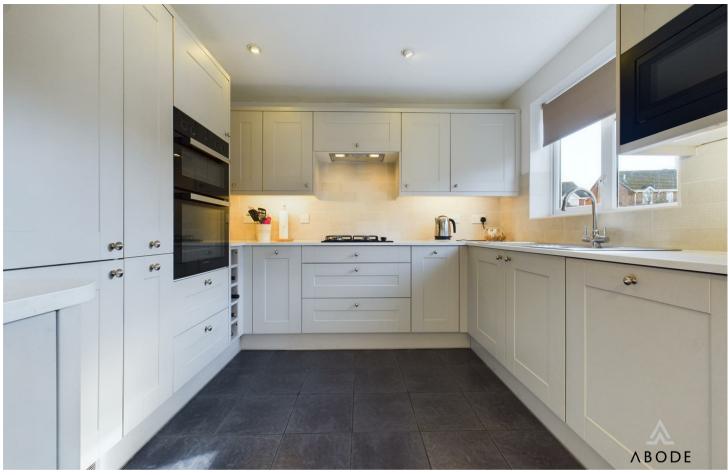

# Kitchen/Diner

With a UPVC double-glazed window to the rear elevation, the kitchen features a range of matching base and eye-level storage cupboards and drawers with Quartz-effect drop-edge preparation work surfaces and complementary tiling to both the floor and walls.

A range of built-in appliances includes a four-ring gas hob with a built-in extractor, oven, and grill, a fridge, freezer, dishwasher, and a 1½ stainless steel sink and drainer with a mixer tap. Additional features include LED downlighting, a wine rack, and a central heating radiator.

A UPVC double-glazed door leads to the rear patio, with adjoining UPVC double-glazed units. An internal door leads to: