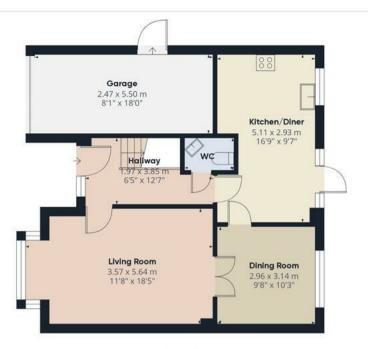

The ground floor comprises an entrance hallway, cloakroom/WC, dining room, and a newly replaced and upgraded kitchen-diner with modern fittings. There is also a spacious lounge with bay window to front and a convenient cloaks/W.C.

# Hallway

With a staircase rising to the first-floor landing, complementary tiling throughout, a smoke alarm, a central heating radiator, a UPVC double-glazed frosted window to the front elevation, a thermostat, and internal doors leading to:

#### W.C.

With tiled flooring throughout, a central heating radiator, a low-level WC, a corner wash hand basin with a tiled splashback, and an extractor fan.

# Lounge

With a UPVC double-glazed box bay window to the front elevation, two central heating radiators, a telephone point, and a TV aerial point.

# Kitchen/Diner

With a UPVC double-glazed window to the rear elevation, the kitchen features a range of matching base and eye-level storage cupboards and drawers with Quartz-effect drop-edge preparation work surfaces and complementary tiling to both the floor and walls.

# **Dining Room**

With a UPVC double-glazed window to the rear elevation and panelled flooring throughout.

# Approximate total area®

121.05 m<sup>2</sup> 1302.97 ft<sup>2</sup>

(1) Excluding balconies and terraces

While every attempt has been made to ensure accuracy, all measurements are approximate, not to scale. This floor plan is for illustrative purposes only.

Calculations were based on RICS IPMS 3C standard. Please note that calculations were adjusted by a third party and therefore may not comply with RICS IPMS 3C.

GIRAFFE360

Floor 1