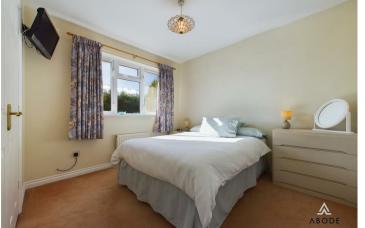

#### **Bedroom Three**

With a UPVC double-glazed window to the front elevation, a central heating radiator, and a useful over-stairs storage cupboard comprising eye and base-level shelving.

#### **Bedroom Four**

With a UPVC double-glazed window to the rear elevation and a built-in wardrobe with shelving.

Floor 0