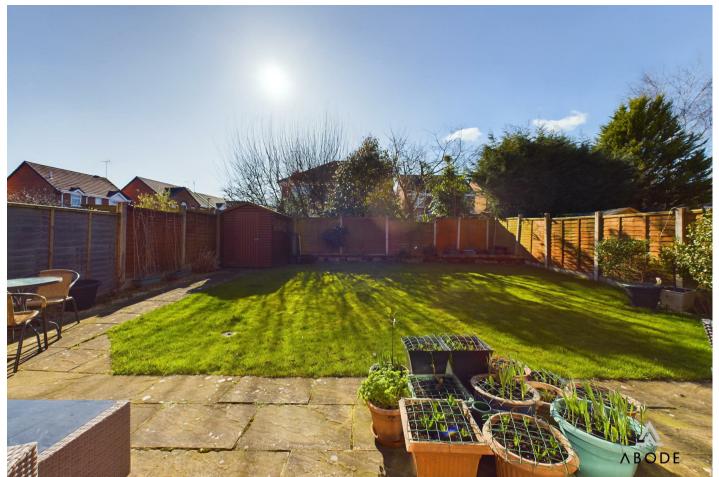

Upstairs, all four bedrooms benefit from built-in storage. The master bedroom and second bedroom each feature en-suite shower rooms, while a separate family bathroom serves the remaining bedrooms.

Externally, the property boasts a double-width driveway for ample off-road parking. A gated side entrance leads to the generous south-facing rear garden, mainly laid to lawn with a patio—perfect for outdoor enjoyment.