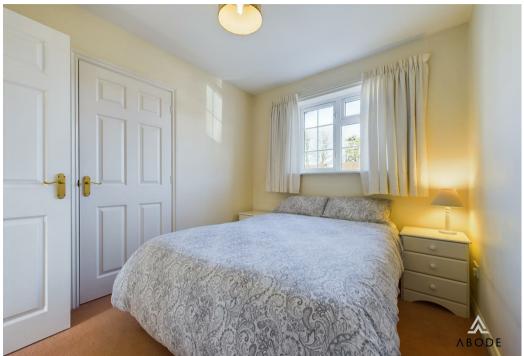

# **Bedroom One**

With a UPVC double-glazed window to the front elevation, a central heating radiator, a telephone point, TV aerial point, and a range of built-in wardrobes complete with hanging rails and shelving. A further built-in cupboard provides additional wardrobe and cupboard space, also featuring hanging rails and shelving.

#### **En-suite**

Featuring a three-piece shower room suite, comprising a low-level WC, pedestal wash hand basin, and a double shower cubicle with a shower over. Additional features include complementary tiling to the wall coverings, a chrome heated towel radiator, a central heating radiator, an extractor fan, a shaving point, and ceiling spotlighting.

# **Bedroom Two**

With a UPVC double-glazed window to the rear elevation, a central heating radiator, TV aerial point, and a double wardrobe with hanging rails and shelving. An internal door leads to:

#### **Bedroom Three**

With a UPVC double-glazed window to the front elevation, a central heating radiator, and a useful over-stairs storage cupboard comprising eye and base-level shelving.

#### **Bedroom Four**

With a UPVC double-glazed window to the rear elevation and a built-in wardrobe with shelving.

Floor 0