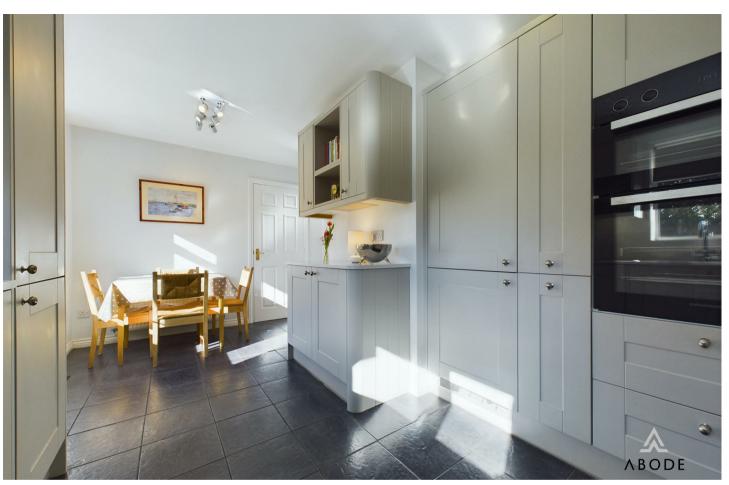

# Kitchen/Diner

With a UPVC double-glazed window to the rear elevation, the kitchen features a range of matching base and eye-level storage cupboards and drawers with Quartz-effect drop-edge preparation work surfaces and complementary tiling to both the floor and walls.

A range of built-in appliances includes a four-ring gas hob with a built-in extractor, oven, and grill, a fridge, freezer, dishwasher, and a 1½ stainless steel sink and drainer with a mixer tap. Additional features include LED downlighting, a wine rack, and a central heating radiator.

A UPVC double-glazed door leads to the rear patio, with adjoining UPVC double-glazed units. An internal door leads to: