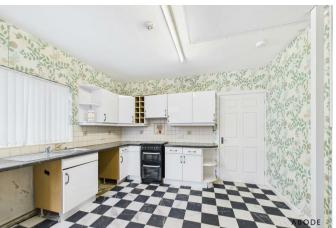

Inside, the accommodation includes a living room, a good-sized kitchen, and both a wet room and a separate bathroom. The property also benefits from double glazing and gas central heating. While it is in need of some modernisation, it provides a solid foundation for a comfortable home.