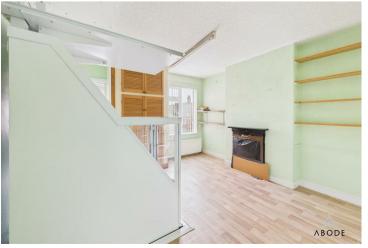

Inside, the accommodation includes a living room, a good-sized kitchen, and both a wet room and a separate bathroom. The property also benefits from double glazing and gas central heating. While it is in need of some modernisation, it provides a solid foundation for a comfortable home.