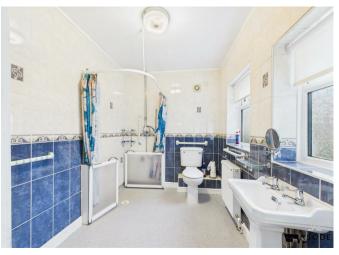

Inside, the accommodation includes a living room, a good-sized kitchen, and both a wet room and a separate bathroom. The property also benefits from double glazing and gas central heating. While it is in need of some modernisation, it provides a solid foundation for a comfortable home.