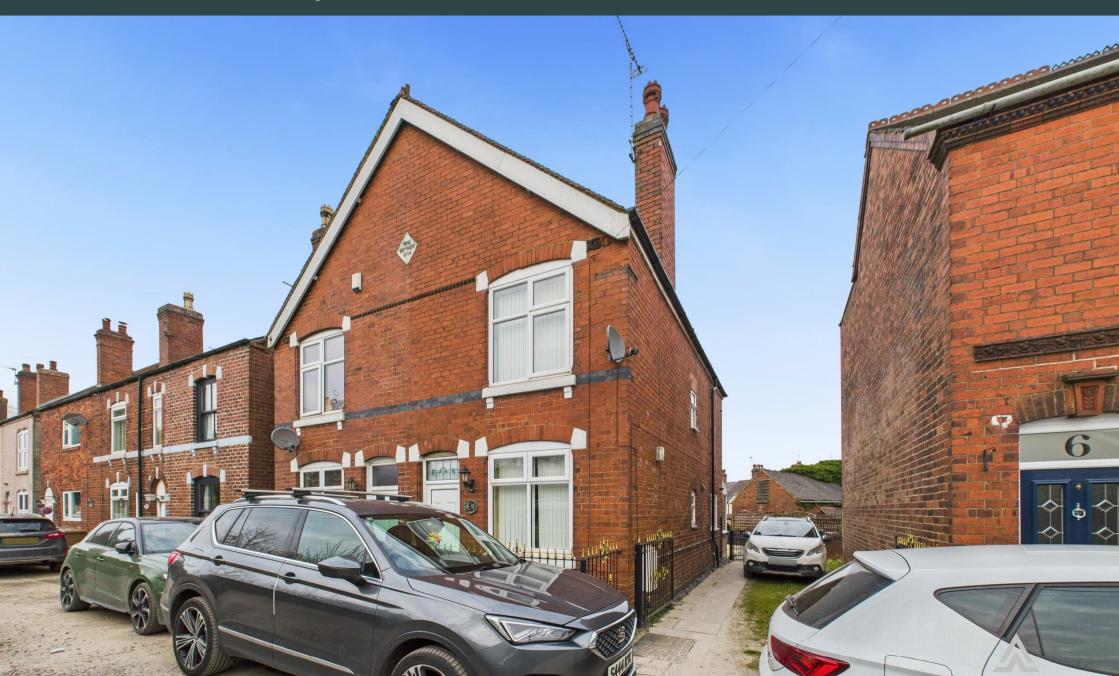

## Vicarage Road, DEII 8DL Asking Price £170,000

Two-Bedroom Semi-Detached Home with Driveway & Enclosed Garden

This two-bedroom semi-detached home offers a great opportunity for those looking to put their own stamp on a property. Benefiting from a driveway providing off-street parking, the home also features an enclosed garden to the rear.

Inside, the accommodation includes a living room, a good-sized kitchen, and both a wet room and a separate bathroom. The property also benefits from double glazing and gas central heating. While it is in need of some modernisation, it provides a solid foundation for a comfortable home.

Situated in a convenient location, this property offers easy access to local amenities and transport links.

Viewings are recommended to appreciate the potential on offer.

Floor 1