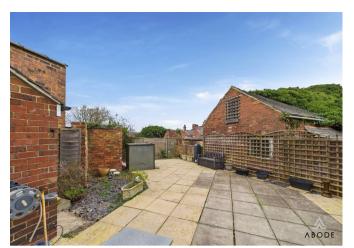

## Vicarage Road, DEII 8DL Asking Price £170,000

Two-Bedroom Semi-Detached Home with Driveway & Enclosed Garden

This two-bedroom semi-detached home offers a great opportunity for those looking to put their own stamp on a property. Benefiting from a driveway providing off-street parking, the home also features an enclosed garden to the rear.

Inside, the accommodation includes a living room, a good-sized kitchen, and both a wet room and a separate bathroom. The property also benefits from double glazing and gas central heating. While it is in need of some modernisation, it provides a solid foundation for a comfortable home.