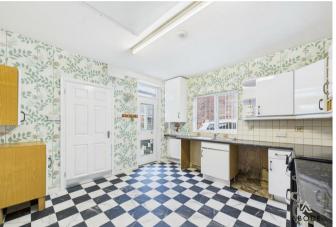

Inside, the accommodation includes a living room, a good-sized kitchen, and both a wet room and a separate bathroom. The property also benefits from double glazing and gas central heating. While it is in need of some modernisation, it provides a solid foundation for a comfortable home.