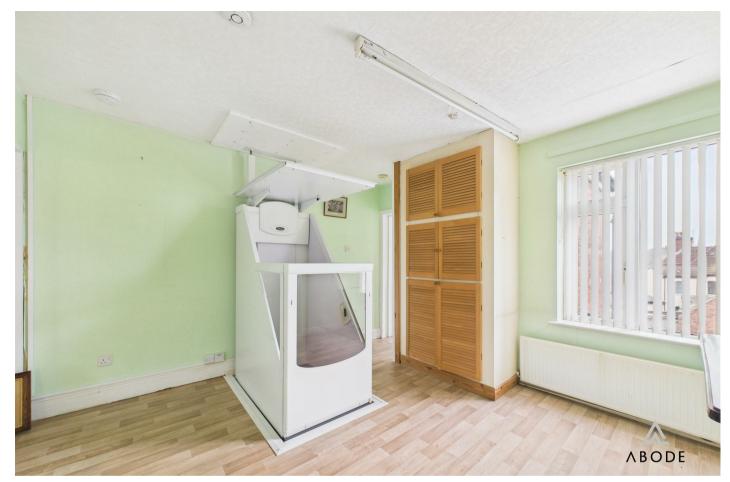

Inside, the accommodation includes a living room, a good-sized kitchen, and both a wet room and a separate bathroom. The property also benefits from double glazing and gas central heating. While it is in need of some modernisation, it provides a solid foundation for a comfortable home.