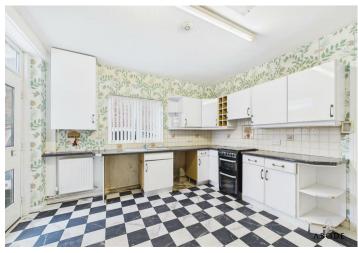

Inside, the accommodation includes a living room, a good-sized kitchen, and both a wet room and a separate bathroom. The property also benefits from double glazing and gas central heating. While it is in need of some modernisation, it provides a solid foundation for a comfortable home.