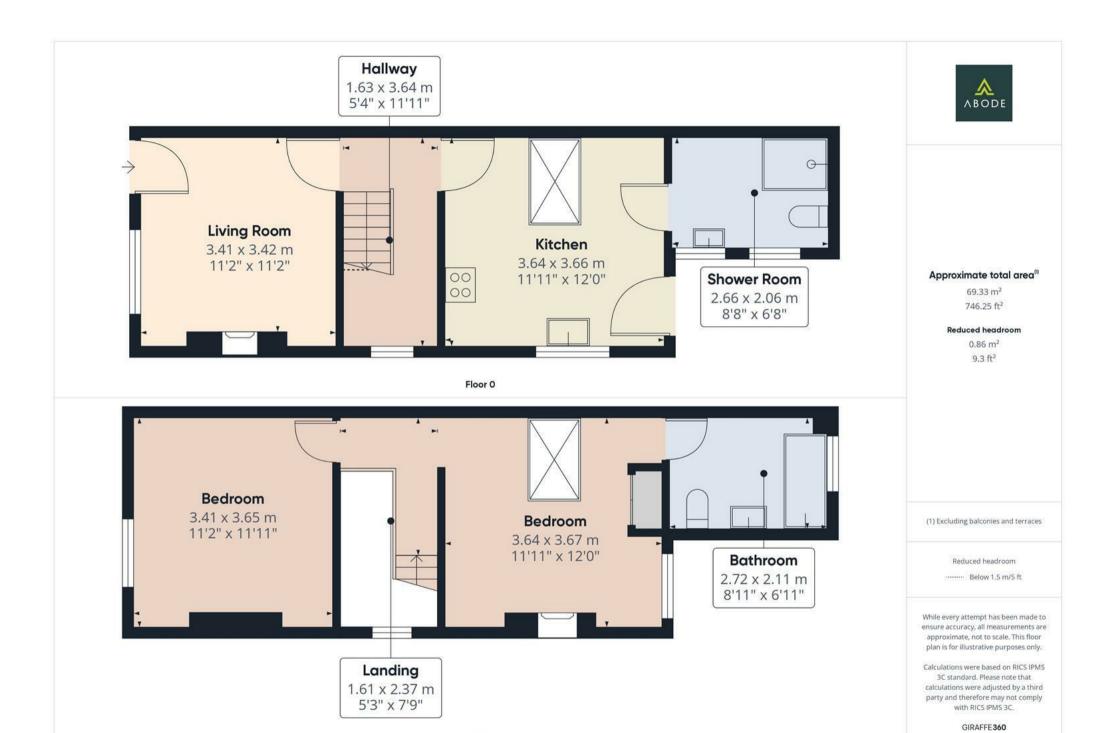

Inside, the accommodation includes a living room, a good-sized kitchen, and both a wet room and a separate bathroom. The property also benefits from double glazing and gas central heating. While it is in need of some modernisation, it provides a solid foundation for a comfortable home.