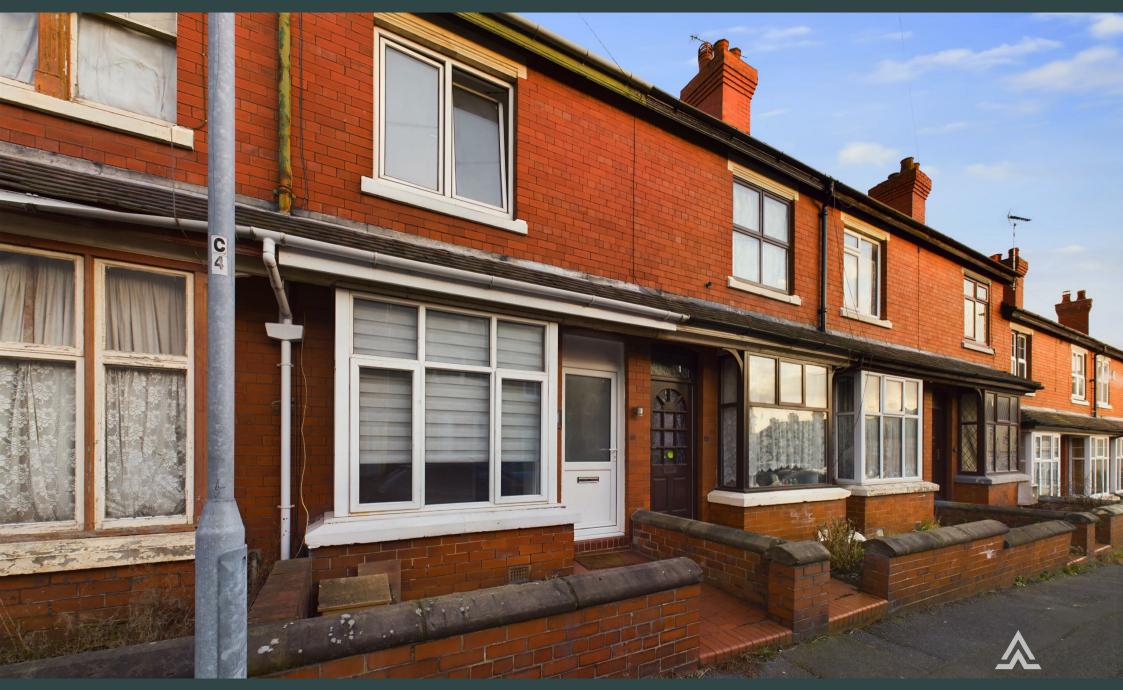

New Street, Uttoxeter, Staffordshire, STI4 7QS £139,950

https://www.abodemidlands.co.uk

\*\* TWO BEDROOMS \*\* TRADITIONAL VICTORIAN TERRACE \*\* GAS CENTRAL HEATING \*\* UPVC DOUBLE GLAZING \*\* GARAGE TO REAR \*\*

A traditional Victorian two bedroom mid terrace property, located within walking distance to the town centre. Having the benefit of being uPVC double glazed and gas centrally heated. In brief, the property comprises living room, dining room, kitchen, bathroom and two bedrooms. To the rear there is a courtyard with rear entry and access to the detached garage.