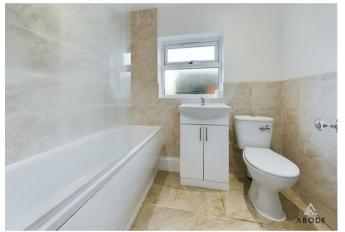

## Bathroom

With a UPVC double glazed frosted glass window to the rear elevation, featuring a three-piece bathroom suite comprising of low-level WC with continental flush, wash hand basin with mixer tap, bath unit with shower over and glass screen and tiling to both floor and wall coverings, chrome heated towel radiator, extractor fan and spot lighting to ceiling.