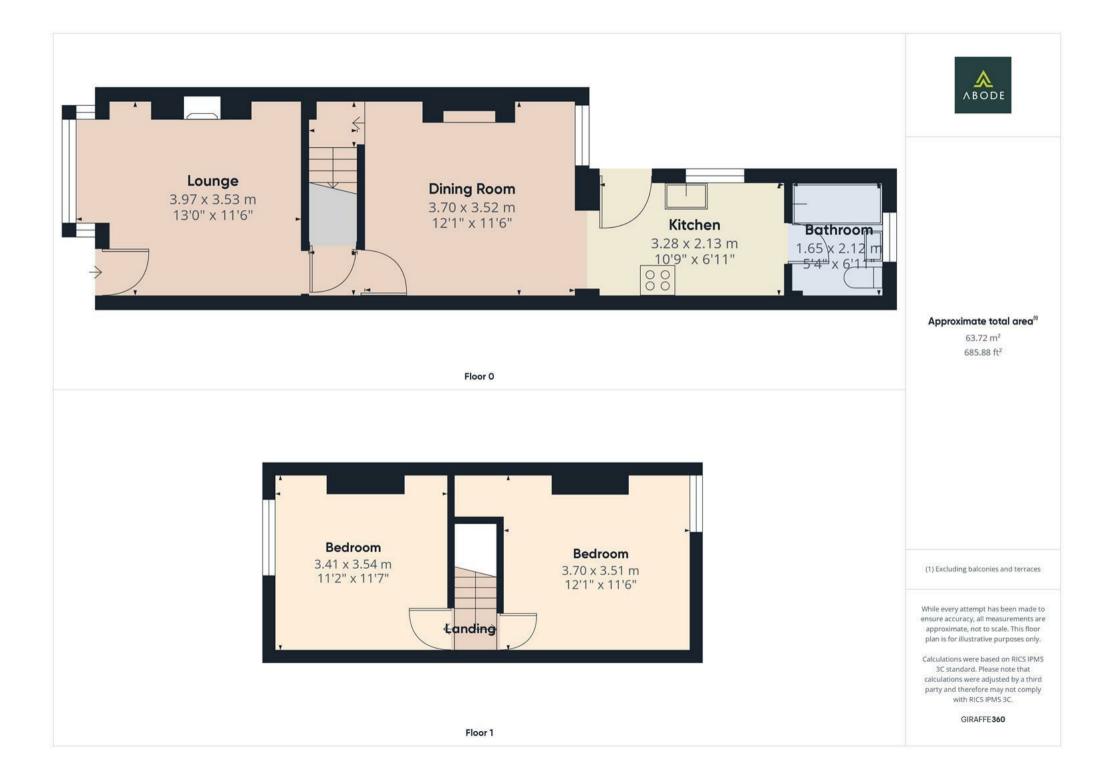

A traditional Victorian two bedroom mid terrace property, located within walking distance to the town centre. Having the benefit of being uPVC double glazed and gas centrally heated. In brief, the property comprises living room, dining room, kitchen, bathroom and two bedrooms. To the rear there is a courtyard with rear entry and access to the detached garage.

#### Lounge

With a UPVC double glazed box bay window to the front elevation, central heating radiator, laminate flooring throughout, meter cupboard housing the electrical consumer unit, TV aerial point, telephone point, and electric meter, a useful under stairs storage cupboard, internal door leading to:

# **Dining Room**

With laminate flooring throughout, a UPVC double glazed window to the rear elevation, central heating radiator, thermostat, opening leading to:

# Kitchen

With a UPVC double glazed window to the side elevation, a UPVC double glazed frosted rear entry door, the kitchen features a range of matching base and eye level storage cupboards and drawers with drop edge preparation work surfaces and tiling surrounding, oven/grill, four ring stainless steel gas hob with matching extractor hood, integrated fridge and freezer, stainless steel sink and drainer with mixer tap, tiled flooring throughout, smoke alarm, carbon monoxide detector, smoke alarm, in housing is the central heating combination boiler, plumbing space for under counter white goods, internal door leading to:

## Bathroom

With a UPVC double glazed frosted glass window to the rear elevation, featuring a three-piece bathroom suite comprising of low-level WC with continental flush, wash hand basin with mixer tap, bath unit with shower over and glass screen and tiling to both floor and wall coverings, chrome heated towel radiator, extractor fan and spot lighting to ceiling.

#### Landing

With smoke alarm and internal door entries leading to:

## Bedroom One

With a UPVC double glazed window to the rear elevation, access to loft space via loft hatch, TV aerial point and central heating radiator

## Bedroom Two

With a UPVC double glazed window to the front elevation, TV aerial points and central heating radiator.

Outside