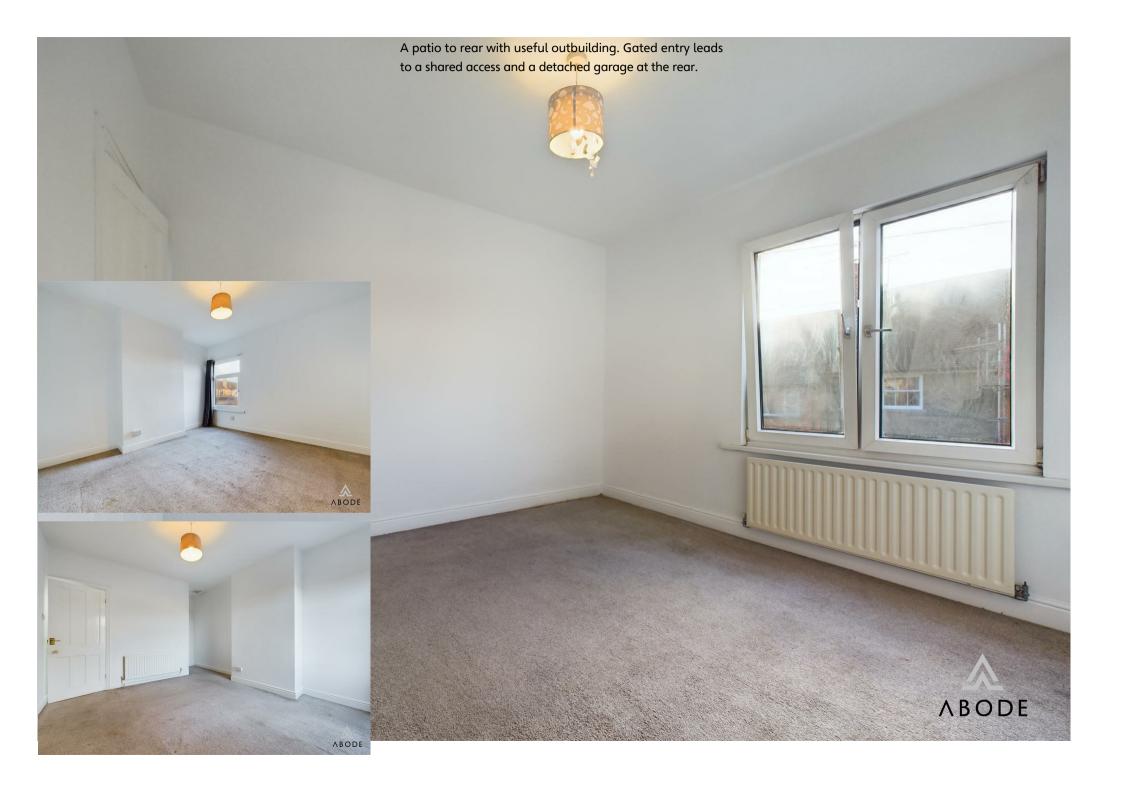

## Bedroom One

With a UPVC double glazed window to the rear elevation, access to loft space via loft hatch, TV aerial point and central heating radiator

## Bedroom Two

With a UPVC double glazed window to the front elevation, TV aerial points and central heating radiator.

Outside