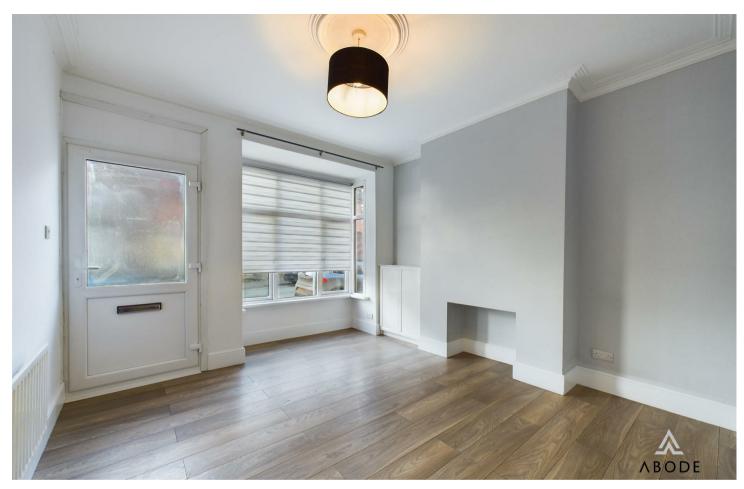

#### Lounge

With a UPVC double glazed box bay window to the front elevation, central heating radiator, laminate flooring throughout, meter cupboard housing the electrical consumer unit, TV aerial point, telephone point, and electric meter, a useful under stairs storage cupboard, internal door leading to: