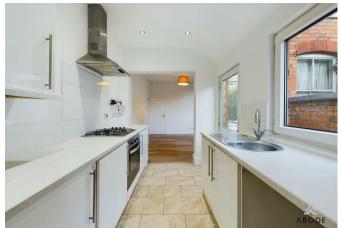

# Kitchen

With a UPVC double glazed window to the side elevation, a UPVC double glazed frosted rear entry door, the kitchen features a range of matching base and eye level storage cupboards and drawers with drop edge preparation work surfaces and tiling surrounding, oven/grill, four ring stainless steel gas hob with matching extractor hood, integrated fridge and freezer, stainless steel sink and drainer with mixer tap, tiled flooring throughout, smoke alarm, carbon monoxide detector, smoke alarm, in housing is the central heating combination boiler, plumbing space for under counter white goods, internal door leading to: