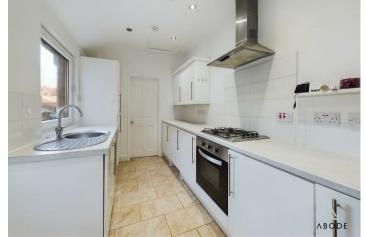

# Kitchen

With a UPVC double glazed window to the side elevation, a UPVC double glazed frosted rear entry door, the kitchen features a range of matching base and eye level storage cupboards and drawers with drop edge preparation work surfaces and tiling surrounding, oven/grill, four ring stainless steel gas hob with matching extractor hood, integrated fridge and freezer, stainless steel sink and drainer with mixer tap, tiled flooring throughout, smoke alarm, carbon monoxide detector, smoke alarm, in housing is the central heating combination boiler, plumbing space for under counter white goods, internal door leading to: