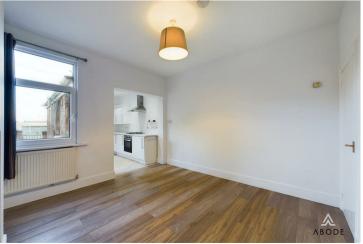

#### Lounge

With a UPVC double glazed box bay window to the front elevation, central heating radiator, laminate flooring throughout, meter cupboard housing the electrical consumer unit, TV aerial point, telephone point, and electric meter, a useful under stairs storage cupboard, internal door leading to:

# **Dining Room**

With laminate flooring throughout, a UPVC double glazed window to the rear elevation, central heating radiator, thermostat, opening leading to: