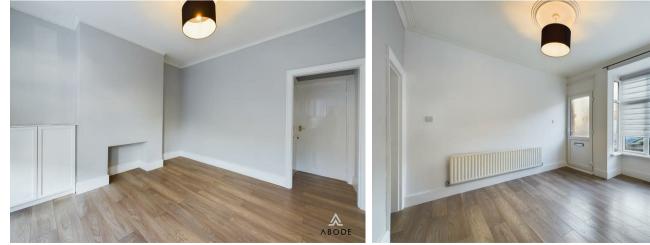

#### Lounge

With a UPVC double glazed box bay window to the front elevation, central heating radiator, laminate flooring throughout, meter cupboard housing the electrical consumer unit, TV aerial point, telephone point, and electric meter, a useful under stairs storage cupboard, internal door leading to:

# **Dining Room**

With laminate flooring throughout, a UPVC double glazed window to the rear elevation, central heating radiator, thermostat, opening leading to: