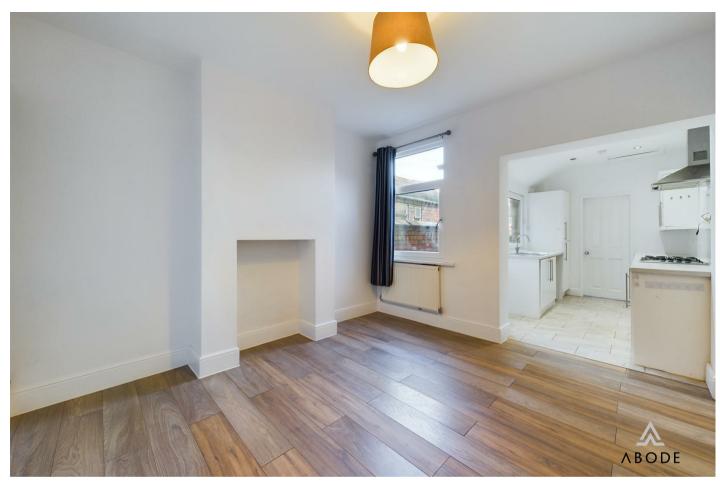

#### Lounge

With a UPVC double glazed box bay window to the front elevation, central heating radiator, laminate flooring throughout, meter cupboard housing the electrical consumer unit, TV aerial point, telephone point, and electric meter, a useful under stairs storage cupboard, internal door leading to:

# **Dining Room**

With laminate flooring throughout, a UPVC double glazed window to the rear elevation, central heating radiator, thermostat, opening leading to: