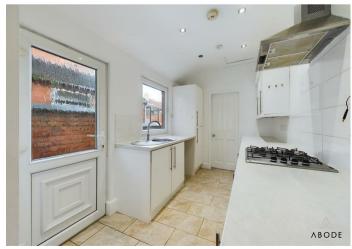

# Kitchen

With a UPVC double glazed window to the side elevation, a UPVC double glazed frosted rear entry door, the kitchen features a range of matching base and eye level storage cupboards and drawers with drop edge preparation work surfaces and tiling surrounding, oven/grill, four ring stainless steel gas hob with matching extractor hood, integrated fridge and freezer, stainless steel sink and drainer with mixer tap, tiled flooring throughout, smoke alarm, carbon monoxide detector, smoke alarm, in housing is the central heating combination boiler, plumbing space for under counter white goods, internal door leading to: