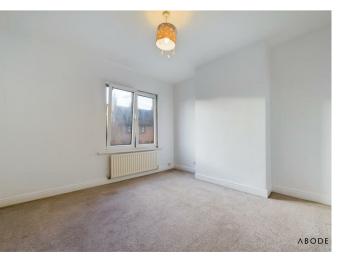

## Bedroom One

With a UPVC double glazed window to the rear elevation, access to loft space via loft hatch, TV aerial point and central heating radiator

## Bedroom Two

With a UPVC double glazed window to the front elevation, TV aerial points and central heating radiator.

Outside