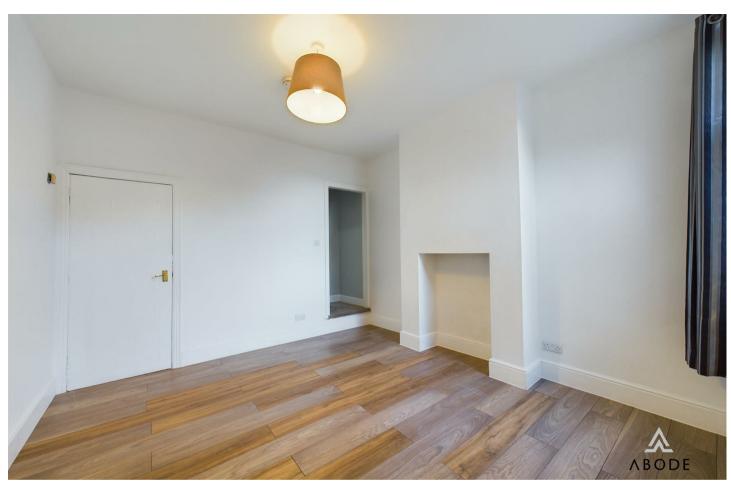

## Bedroom One

With a UPVC double glazed window to the rear elevation, access to loft space via loft hatch, TV aerial point and central heating radiator

## Bedroom Two

With a UPVC double glazed window to the front elevation, TV aerial points and central heating radiator.

Outside