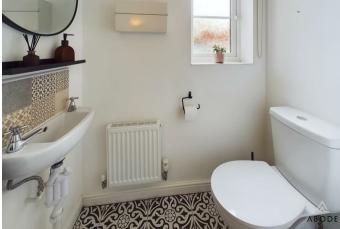

### CLOAKROOM

Low flush wc, wash hand basin, radiator and upvc double glazed window.