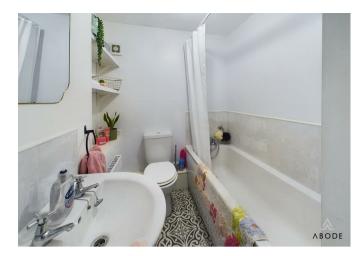

# BATHROOM

Panel enclosed bath with a shower attachment tap, low flush wc, wash hand basin and radiator.