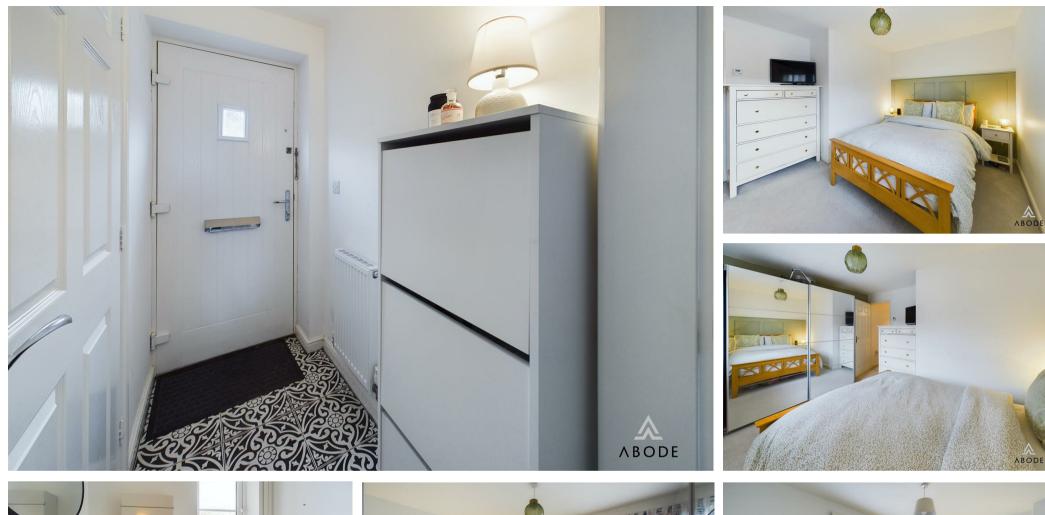

#### HALL.

Entrance door into the hall with radiator and doors to -

FIRST FLOOR LANDING Doors to -

BEDROOM I Upvc double glazed window and radiator.

BEDROOM 2 Upvc double glazed window, storage cupboard and radiator.