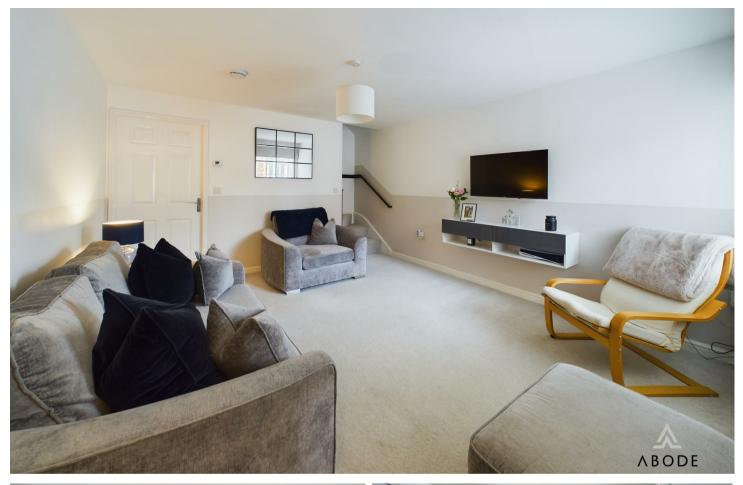

## LOUNGE

Radiator, upvc double glazed window to the front, stairs to the first floor and door to -