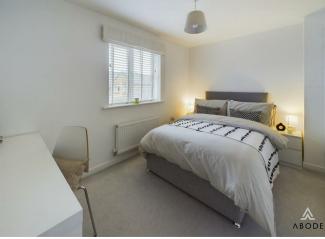

FIRST FLOOR LANDING Doors to -

BEDROOM I Upvc double glazed window and radiator.

BEDROOM 2 Upvc double glazed window, storage cupboard and radiator.