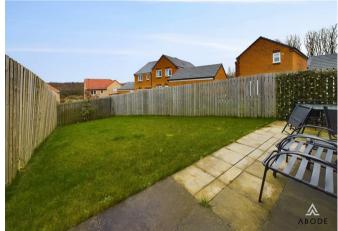

# OUTSIDE

Drive and a single garage with up and one door. The rear garden offers a lawn and patio.