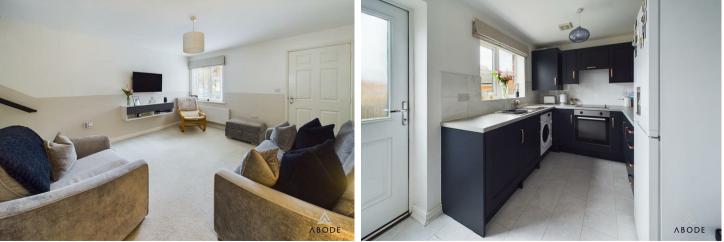

## LOUNGE

Radiator, upvc double glazed window to the front, stairs to the first floor and door to -

# KITCHEN DINER

Fitted wall mounted, base and drawer units with work surfaces and sink and drainer unit. Fitted oven and hob with extractor, space for a washing machine and fridge freezer. Upvc double glazed window and double doors onto the garden, radiator and storage cupboard.