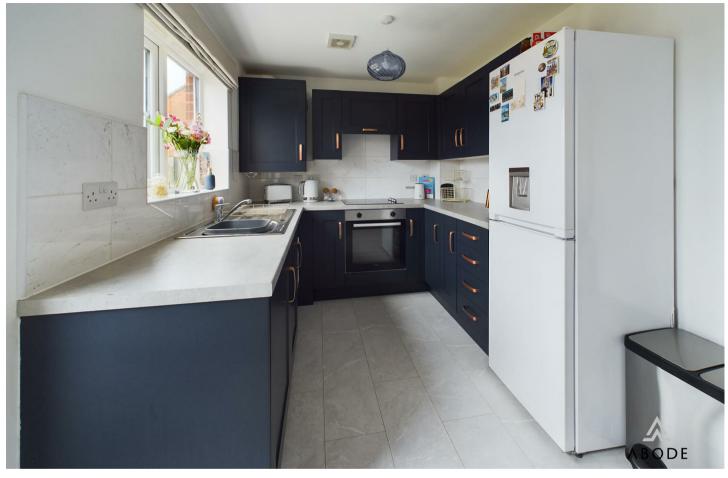

# KITCHEN DINER

Fitted wall mounted, base and drawer units with work surfaces and sink and drainer unit. Fitted oven and hob with extractor, space for a washing machine and fridge freezer. Upvc double glazed window and double doors onto the garden, radiator and storage cupboard.