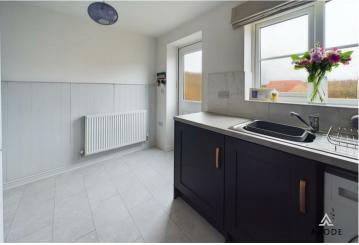

# KITCHEN DINER

Fitted wall mounted, base and drawer units with work surfaces and sink and drainer unit. Fitted oven and hob with extractor, space for a washing machine and fridge freezer. Upvc double glazed window and double doors onto the garden, radiator and storage cupboard.