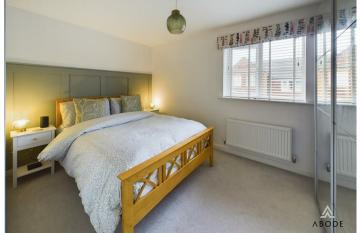

FIRST FLOOR LANDING Doors to -

BEDROOM I Upvc double glazed window and radiator.

BEDROOM 2 Upvc double glazed window, storage cupboard and radiator.