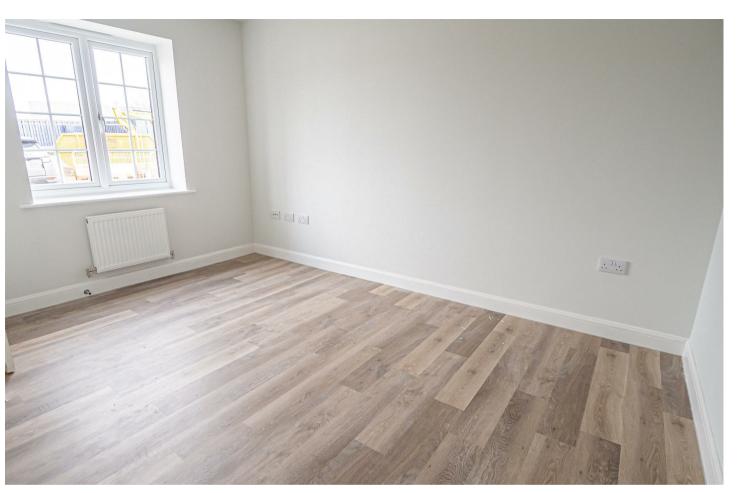

# LOUNGE

10'9" x 12'11"

Upvc double glazed window to the front, radiator, Karndene flooring and door to -