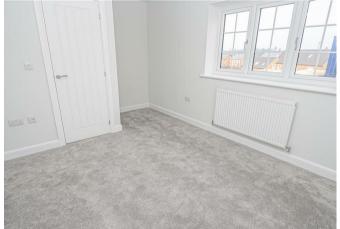

### **BEDROOM I**

10'9" x 11'10"

Upvc double glazed window, radiator and storage cupboard.

# **BEDROOM 2**

14'I" x 10'0"

Two upvc double glazed windows and a radiator.