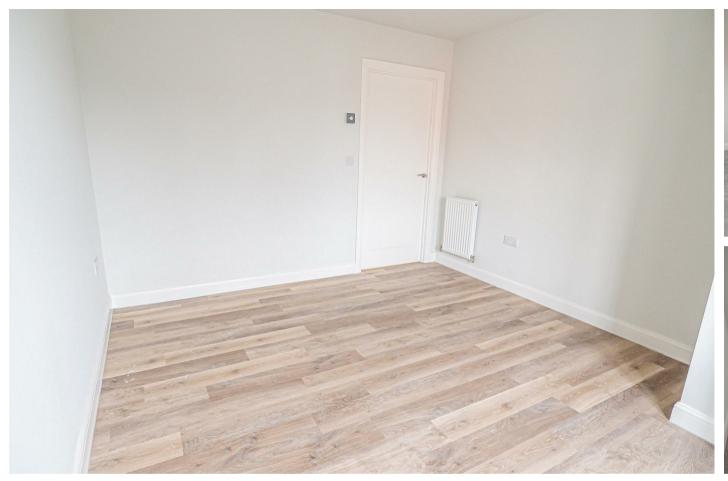

### **BEDROOM I**

10'9" x 11'10"

Upvc double glazed window, radiator and storage cupboard.

# **BEDROOM 2**

14'I" x 10'0"

Two upvc double glazed windows and a radiator.