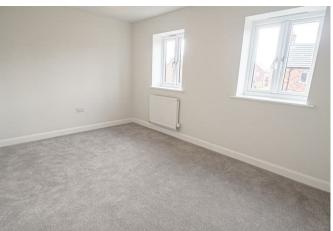

### **BEDROOM I**

10'9" x 11'10"

Upvc double glazed window, radiator and storage cupboard.

# **BEDROOM 2**

14'I" x 10'0"

Two upvc double glazed windows and a radiator.