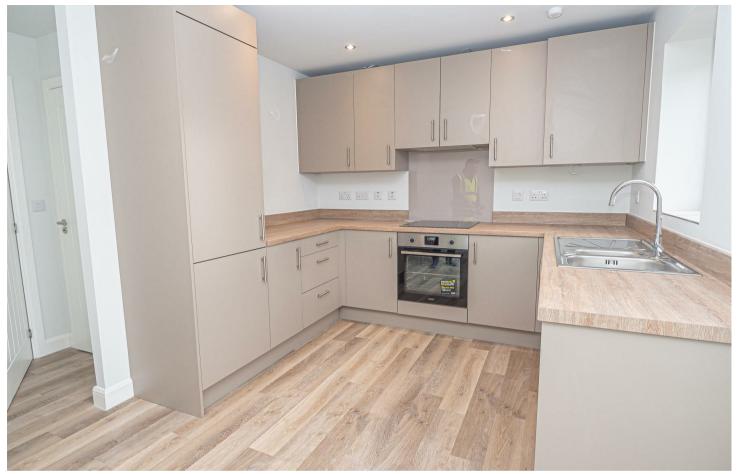

# KITCHEN DINER

13'5 x 15'8

Fitted wall mounted base and drawer units with work surfaces and a sink and drainer unit. Fitted electric oven and hob with extractor hood, integrated fridge freezer, plumbing and space for a washing machine, Radiator, Karndene flooring and upvc double glazed window and double doors onto the garden.