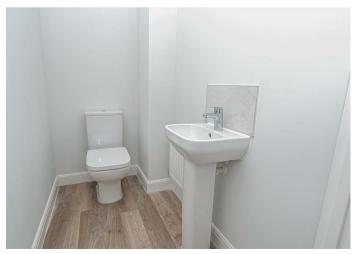

# **BATHROOM**

Panel enclosed bath with a shower and shower screen, low flush wc, wash hand basin and radiator.