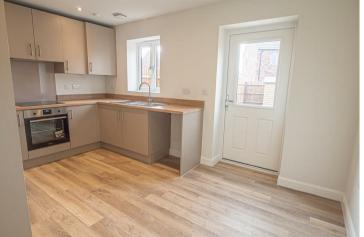

# KITCHEN DINER

13'5 x 15'8

Fitted wall mounted base and drawer units with work surfaces and a sink and drainer unit. Fitted electric oven and hob with extractor hood, integrated fridge freezer, plumbing and space for a washing machine, Radiator, Karndene flooring and upvc double glazed window and double doors onto the garden.