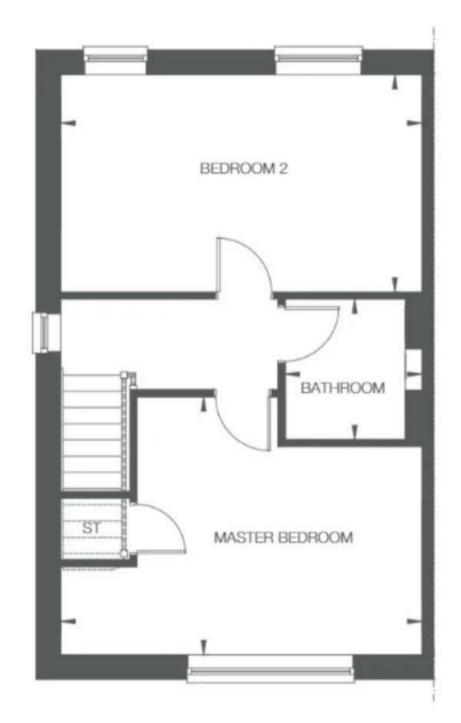

# FIRST FLOOR LANDING

Doors to -

### **BEDROOM I**

10'9" x 11'10"

Upvc double glazed window, radiator and storage cupboard.

# **BEDROOM 2**

14'I" x 10'0"

Two upvc double glazed windows and a radiator.

# **BATHROOM**

Panel enclosed bath with a shower and shower screen, low flush wc, wash hand basin and radiator.