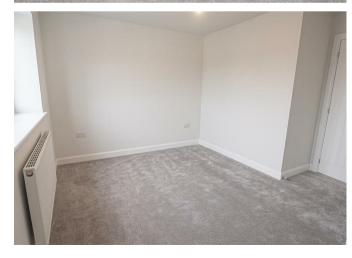

### **BEDROOM I**

10'9" x 11'10"

Upvc double glazed window, radiator and storage cupboard.

# **BEDROOM 2**

14'I" x 10'0"

Two upvc double glazed windows and a radiator.