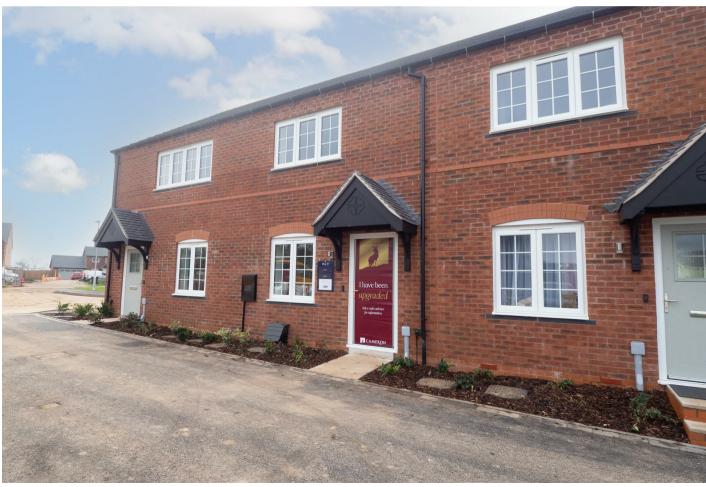

Old School Close, Kirk Langley, Derbyshire., DE6 4AU £239,950

\*\*\*\* BRAND NEW CAMERON **HOME AVAILABLE IMMEDIATELY \*\*\*\* HIGH** SPECIFICATION AND WITH FULL FLOORING \*\*\*\* SOLAR PANELS \*\*\*\* This is a great opportunity on the highly regards development Amber Grove, this is a two double bedroom town house offering a hall, guest cloakroom, lounge and kitchen diner. Two first floor double bedrooms and a bathroom. Two parking spaces, charging point, rear garden with timber shed included. AVAILABLE TO VIEW **THROUGH ABODE 01335** 300600.