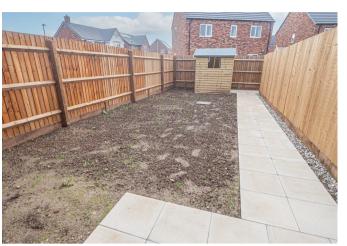

# **OUTSIDE**

Two parking spaces and a charging point. Enclosed rear garden with timber garden shed.