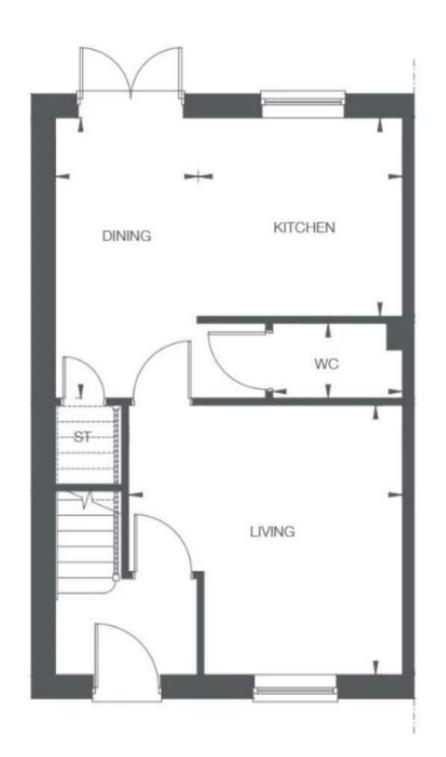

# HALL

Entrance door into the hall with stairs to the first floor, radiator, Karndene flooring and door to -

# LOUNGE

10'9" x 12'11"

Upvc double glazed window to the front, radiator, Karndene flooring and door to -

# KITCHEN DINER

13'5 x 15'8

Fitted wall mounted base and drawer units with work surfaces and a sink and drainer unit. Fitted electric oven and hob with extractor hood, integrated fridge freezer, plumbing and space for a washing machine, Radiator, Karndene flooring and upvc double glazed window and double doors onto the garden.