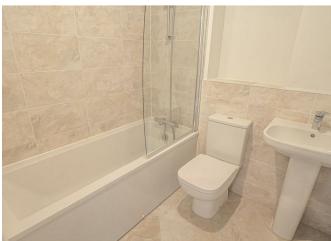

# **BATHROOM**

Panel enclosed bath with a shower and shower screen, low flush wc, wash hand basin and radiator.