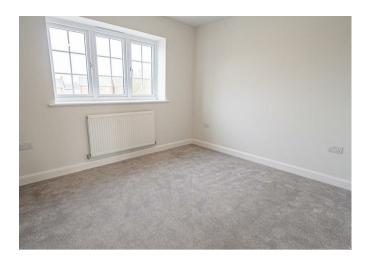

### **BEDROOM I**

10'9" x 11'10"

Upvc double glazed window, radiator and storage cupboard.

# **BEDROOM 2**

14'I" x 10'0"

Two upvc double glazed windows and a radiator.