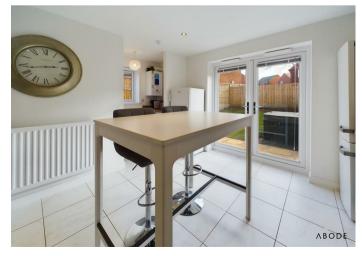

### KITCHEN DINER

Fitted wall mounted, base and drawer units with work surfaces and a sink and drainer unit. Fitted oven and hob with extractor, integrated dishwasher and a space for a fridge freezer. Upvc double glazed doors onto the garden, radiator, tiled floor and open through to -