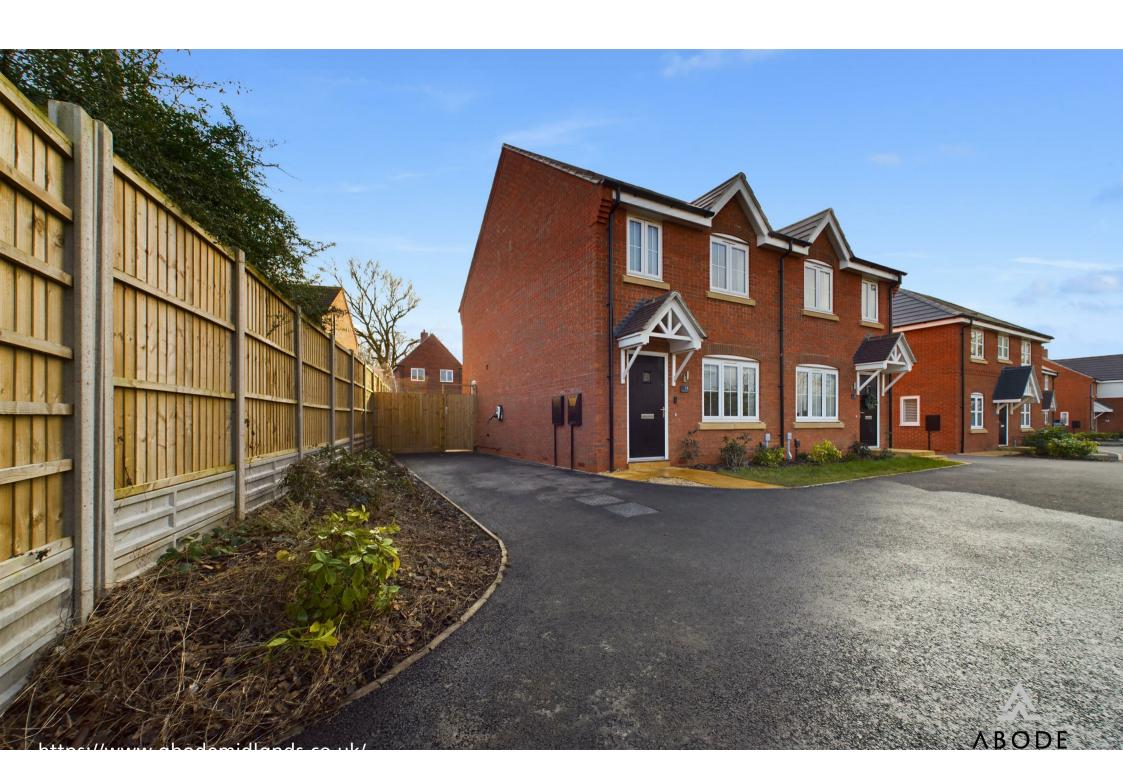

\*\*\*\* AMPLE PARKING IN **CORNER POSITION \*\*\*\*** Modern three bedroom property own immaculate condition offering a hall, lounge, dining kitchen, utility room and a guest cloakroom. Three bedrooms, master with wardrobes and an en suite shower, family bathroom. Front garden, front and side parking and an enclosed rear garden.

# OUTSIDE

Corner position offering ample parking to the front and side, lawn area offering potential for additional parking. Enclosed rear garden with newly turfed garden and paved patio.

Approximate total area<sup>(1)</sup>