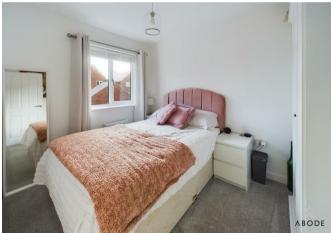

### **BEDROOM**

Built in wardrobe, radiator and upvc double glazed window to the front with views over the green space.