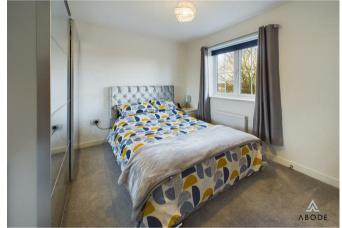

### **BEDROOM**

Built in wardrobe, radiator and upvc double glazed window to the front with views over the green space.