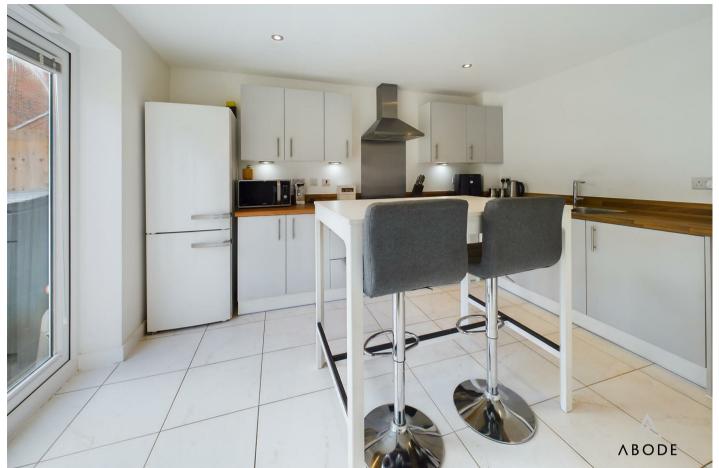

### KITCHEN DINER

Fitted wall mounted, base and drawer units with work surfaces and a sink and drainer unit. Fitted oven and hob with extractor, integrated dishwasher and a space for a fridge freezer. Upvc double glazed doors onto the garden, radiator, tiled floor and open through to -

### UTILITY

Plumbing and space for a washing machine, fitted cupboard, work surface, boiler, upvc double glazed window, tiled floor and door to -