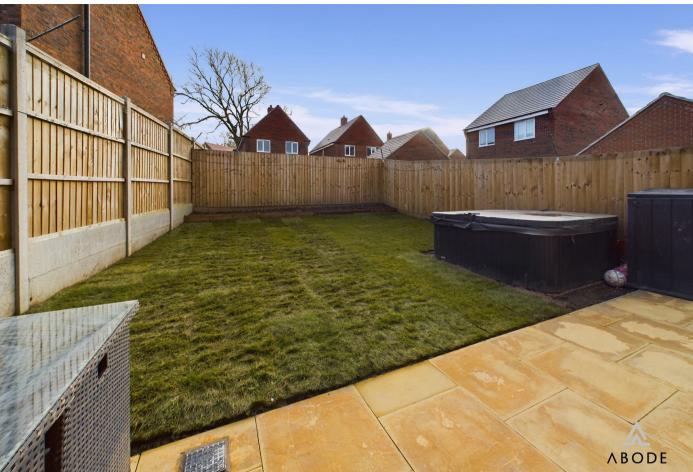

# OUTSIDE

Corner position offering ample parking to the front and side, lawn area offering potential for additional parking. Enclosed rear garden with newly turfed garden and paved patio.

Approximate total area<sup>(1)</sup>