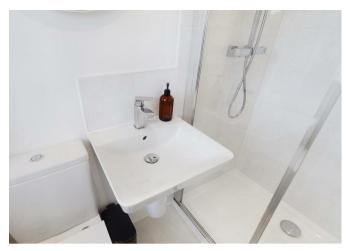

## **EN SUITE**

Enclosed shower, low flush wc, wash hand basin, radiator and upvc double glazed window.