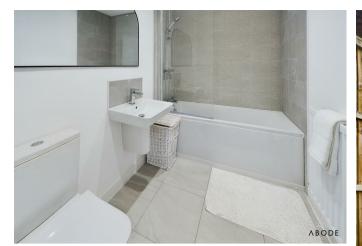

## **BATHROOM**

Panel enclosed bath with a shower and shower screen, low flush wc, wash hand basin, radiator.