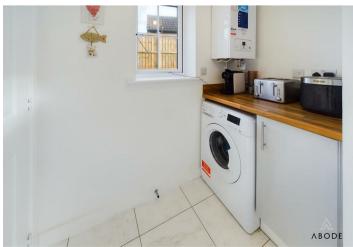

### UTILITY

Plumbing and space for a washing machine, fitted cupboard, work surface, boiler, upvc double glazed window, tiled floor and door to -