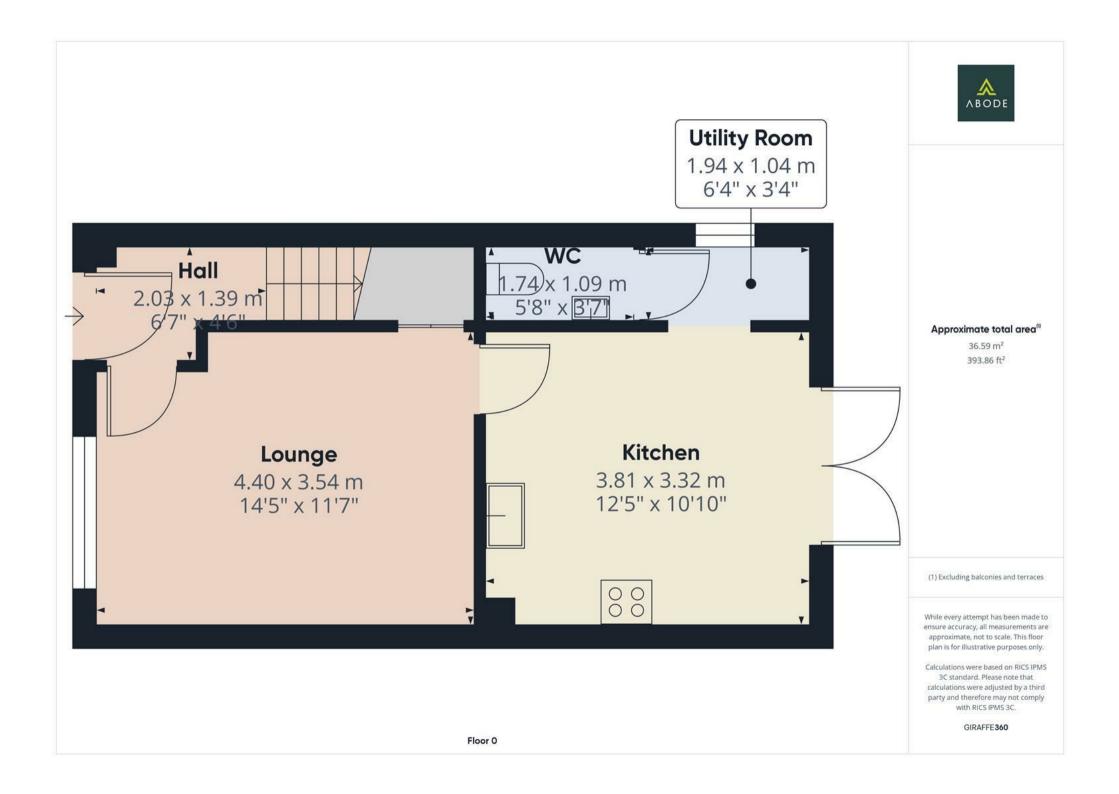

### HALL

Entrance door into the hall with stairs to the first floor and door to -

### LOUNGE

Upvc double glazed window to the front, radiator and door to -

### KITCHEN DINER

Fitted wall mounted, base and drawer units with work surfaces and a sink and drainer unit. Fitted oven and hob with extractor, integrated dishwasher and a space for a fridge freezer. Upvc double glazed doors onto the garden, radiator, tiled floor and open through to -

### UTILITY

Plumbing and space for a washing machine, fitted cupboard, work surface, boiler, upvc double glazed window, tiled floor and door to -

### **CLOAKROOM**

Low flush wc, wash hand basin, tiled floor.

33.26 m<sup>2</sup> 358.02 ft<sup>2</sup>

(1) Excluding balconies and terraces

While every attempt has been made to ensure accuracy, all measurements are approximate, not to scale. This floor plan is for illustrative purposes only.

Calculations are based on RICS IPMS 3C standard.

GIRAFFE360