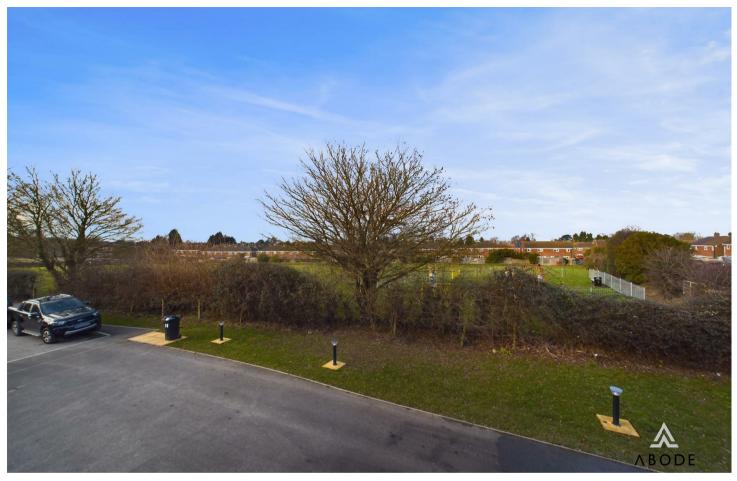

### **BEDROOM**

Built in wardrobe, radiator and upvc double glazed window to the front with views over the green space.

# OUTSIDE

Corner position offering ample parking to the front and side, lawn area offering potential for additional parking. Enclosed rear garden with newly turfed garden and paved patio.

Approximate total area<sup>(1)</sup>