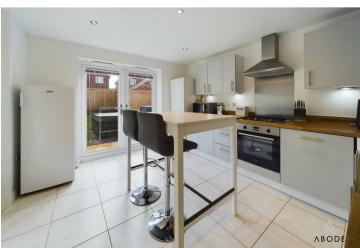

### KITCHEN DINER

Fitted wall mounted, base and drawer units with work surfaces and a sink and drainer unit. Fitted oven and hob with extractor, integrated dishwasher and a space for a fridge freezer. Upvc double glazed doors onto the garden, radiator, tiled floor and open through to -