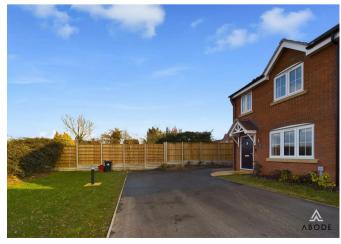

# OUTSIDE

Corner position offering ample parking to the front and side, lawn area offering potential for additional parking. Enclosed rear garden with newly turfed garden and paved patio.

Approximate total area<sup>(1)</sup>