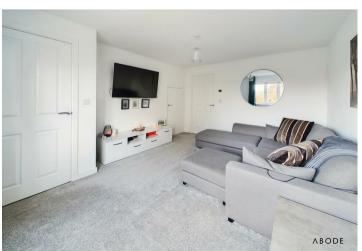

\*\*\*\* AMPLE PARKING IN **CORNER POSITION \*\*\*\*** Modern three bedroom property own immaculate condition offering a hall, lounge, dining kitchen, utility room and a guest cloakroom. Three bedrooms, master with wardrobes and an en suite shower, family bathroom. Front garden, front and side parking and an enclosed rear garden.





### HALL

Entrance door into the hall with stairs to the first floor and door to -

### LOUNGE

Upvc double glazed window to the front, radiator and door to -

### KITCHEN DINER

Fitted wall mounted, base and drawer units with work surfaces and a sink and drainer unit. Fitted oven and hob with extractor, integrated dishwasher and a space for a fridge freezer. Upvc double glazed doors onto the garden, radiator, tiled floor and open through to -

### UTILITY

Plumbing and space for a washing machine, fitted cupboard, work surface, boiler, upvc double glazed window, tiled floor and door to -

### **CLOAKROOM**

Low flush wc, wash hand basin, tiled floor.

### FIRST FLOOR LANDING

Doors to -

### **BEDROOM**

Built in wardrobe, radiator and upvc double glazed window to the front with views