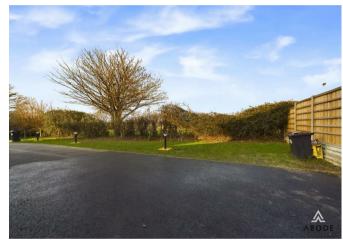

# OUTSIDE

Corner position offering ample parking to the front and side, lawn area offering potential for additional parking. Enclosed rear garden with newly turfed garden and paved patio.

Approximate total area<sup>(1)</sup>