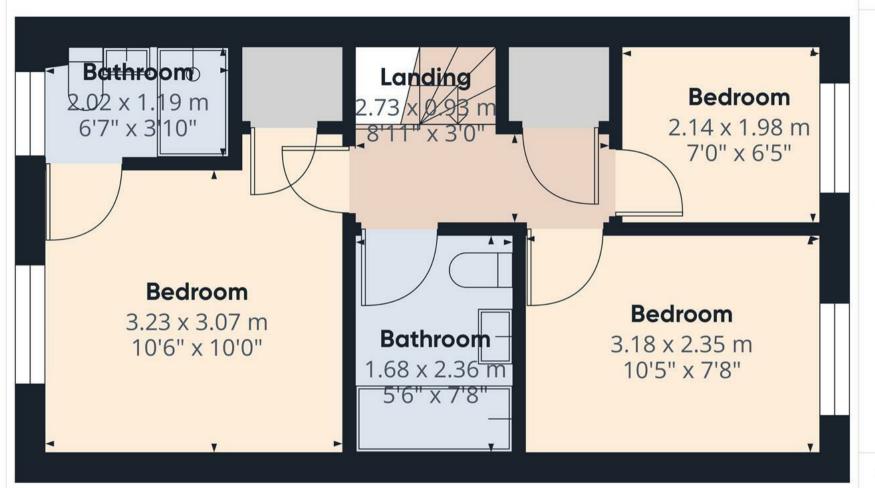

### HALL

Entrance door into the hall with stairs to the first floor and door to -

### LOUNGE

Upvc double glazed window to the front, radiator and door to -

### KITCHEN DINER

Fitted wall mounted, base and drawer units with work surfaces and a sink and drainer unit. Fitted oven and hob with extractor, integrated dishwasher and a space for a fridge freezer. Upvc double glazed doors onto the garden, radiator, tiled floor and open through to -

### UTILITY

Plumbing and space for a washing machine, fitted cupboard, work surface, boiler, upvc double glazed window, tiled floor and door to -

### **CLOAKROOM**

Low flush wc, wash hand basin, tiled floor.

### FIRST FLOOR LANDING

Doors to -

### **BEDROOM**

Built in wardrobe, radiator and upvc double glazed window to the front with views over the green space.

## **EN SUITE**

Enclosed shower, low flush wc, wash hand basin, radiator and upvc double glazed window.

## BEDROOM 2

Upvc double glazed window and radiator.

## **BEDROOM 3**

Upvc double glazed window and radiator.

## **BATHROOM**

Panel enclosed bath with a shower and shower screen, low flush wc, wash hand basin, radiator.

33.26 m<sup>2</sup> 358.02 ft<sup>2</sup>

(1) Excluding balconies and terraces

While every attempt has been made to ensure accuracy, all measurements are approximate, not to scale. This floor plan is for illustrative purposes only.