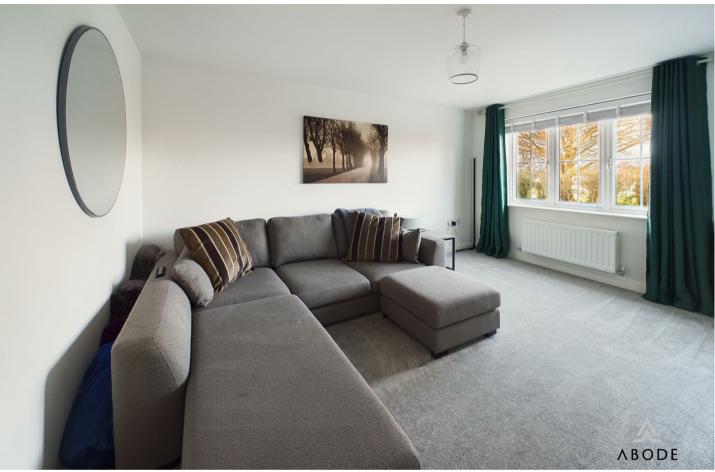

oor into the hall with stairs to the first floor and door to -

### LOUNGE

Upvc double glazed window to the front, radiator and door to -

### KITCHEN DINER

Fitted wall mounted, base and drawer units with work surfaces and a sink and drainer unit. Fitted oven and hob with extractor, integrated dishwasher and a space for a fridge freezer. Upvc double glazed doors onto the garden, radiator, tiled floor and open through to -

### UTILITY

Plumbing and space for a washing machine, fitted cupboard, work surface, boiler, upvc double glazed window, tiled floor and door to -

### **CLOAKROOM**

Low flush wc, wash hand basin, tiled floor.

### FIRST FLOOR LANDING

Doors to -

### **BEDROOM**

Built in wardrobe, radiator and upvc double glazed window to the front with views over the green space.



## **EN SUITE**

Enclosed shower, low flush wc, wash hand basin, radiator and upvc double glazed window.

## BEDROOM 2

Upvc double glazed window and radiator.





















## **BEDROOM 3**

Upvc double glazed window and radiator.

## **BATHROOM**

Panel enclosed bath with a shower and shower screen, low flush wc, wash hand basin, radiator.

# OUTSIDE

Corner position offering ample parking to the front and side, lawn area offering potential for additional parking. Enclosed rear garden with newly turfed garden and paved patio.















Approximate total area<sup>(1)</sup>

33.26 m<sup>2</sup> 358.02 ft<sup>2</sup>

(1) Excluding balconies and terraces

While every attempt has been made to ensure accuracy, all measurements are approximate, not to scale. This floor plan is fo