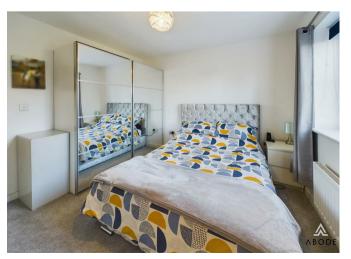

### **BEDROOM**

Built in wardrobe, radiator and upvc double glazed window to the front with views over the green space.