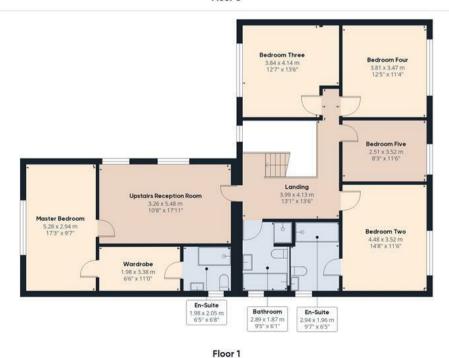

## Floor O

## Approximate total area®

246.26 m<sup>2</sup> 2650.73 ft<sup>2</sup>

## Reduced headroom

1.53 m<sup>2</sup> 16.42 ft<sup>2</sup>

(1) Excluding balconies and terraces

Reduced headroom

----- Below 1.5 m/5 ft

While every attempt has been made to ensure accuracy, all measurements are approximate, not to scale. This floor plan is for illustrative purposes only.

Calculations were based on RICS IPMS 3C standard. Please note that calculations were adjusted by a third party and therefore may not comply with RICS IPMS 3C.

GIRAFFE360