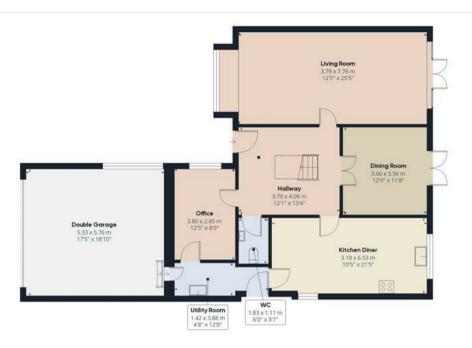

## Floor O

## Approximate total area®

246.26 m<sup>2</sup> 2650.73 ft<sup>2</sup>

## Reduced headroom

1.53 m<sup>2</sup> 16.42 ft<sup>2</sup>

(1) Excluding balconies and terraces

Reduced headroom

----- Below 1.5 m/5 ft

While every attempt has been made to ensure accuracy, all measurements are approximate, not to scale. This floor plan is for illustrative purposes only.

Calculations were based on RICS IPMS 3C standard. Please note that calculations were adjusted by a third party and therefore may not comply with RICS IPMS 3C.

GIRAFFE360