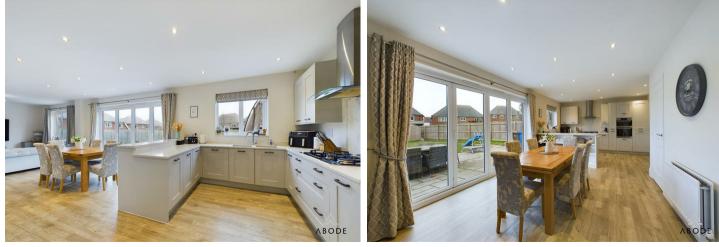

To the right, the WC/cloakroom offers contemporary elegance with a stylish WC, a sleek wash-hand basin with a mixer tap, and a central heating radiator.

Straight ahead, the home opens up into the breathtaking open-plan kitchen, dining, and living area—the true heart of the home. The kitchen is beautifully designed with a selection of matching wall and base units, topped with sleek quartz preparation surfaces. A premium five-ring gas hob with an electric extractor sits above under-counter drawers, while two built-in electric ovens, a pull-out pantry, and a spacious larder offer exceptional storage. Integrated appliances include an undercounter fridge, freezer, and dishwasher, ensuring a streamlined, modern finish.

Flowing seamlessly from the kitchen, the dining and living area offers a generous and versatile space, perfect for both everyday family life and entertaining. There is ample room for a dining table, along with a designated seating

area for relaxation. Bi-folding doors open onto the patio, creating a seamless indoor-outdoor connection, while double-glazed windows to the rear elevation enhance the bright and airy feel. The space is completed with recessed spotlighting and multiple central heating radiators, ensuring warmth and comfort year-round.