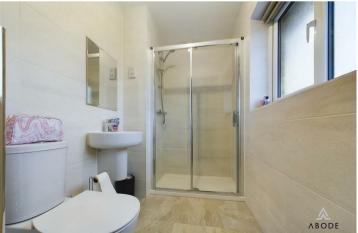

The second bedroom is another impressive double, complete with a selection of built-in sliding mirror wardrobes for ample storage. A double-glazed window to the rear elevation allows for plenty of natural light, while a central heating radiator provides comfort. This room also enjoys the luxury of a private en-suite shower room, fitted with a stylish three-piece suite, including a low-level WC, a wash hand basin with a mixer tap, and a shower cubicle with a glass sliding door and gravity shower over. The space is beautifully finished with fully tiled walls, a heated ladder towel rail, and an opaque double-glazed window to the rear elevation.

The master suite is a standout feature of the home, offering a sense of space and elegance. It boasts a builtin sliding mirror wardrobe, a central heating radiator, and both a standard double-glazed window and an attractive bay window to the front elevation, filling the room with natural light. A private en-suite shower room completes the suite, featuring a luxurious walk-in shower cubicle with a rainfall shower head and handheld attachment. The space is further enhanced by a stylish wash hand basin with a mixer tap, a low-level WC, fully tiled walls, a heated ladder towel rail, and an opaque double-glazed window to the side elevation for privacy.