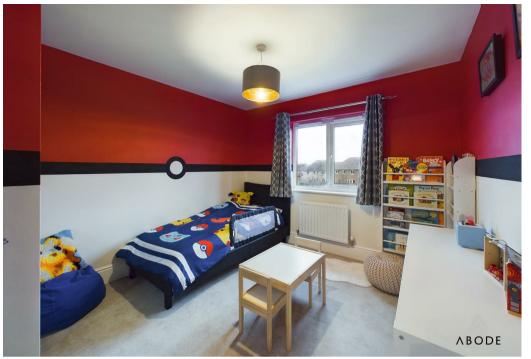

## First Floor

A staircase rises to the beautifully designed first-floor landing, where a large double-glazed window to the front elevation allows natural light to flood the space. A central heating radiator ensures warmth, while a loft hatch provides access to additional storage. From here, doors lead to four generously sized bedrooms, including two with en-suite facilities.

The fourth bedroom is a well-proportioned space, featuring a double-glazed window overlooking the rear garden and a central heating radiator. Adjacent to this, another double bedroom benefits from a built-in sliding mirror wardrobe, a central heating radiator, and a rearfacing double-glazed window, making it a bright and functional space.

The second bedroom is another impressive double, complete with a selection of built-in sliding mirror wardrobes for ample storage. A double-glazed window to the rear elevation allows for plenty of natural light, while a central heating radiator provides comfort. This room also enjoys the luxury of a private en-suite shower room, fitted with a stylish three-piece suite, including a low-level WC, a wash hand basin with a mixer tap, and a shower cubicle with a glass sliding door and gravity shower over. The space is beautifully finished with fully tiled walls, a heated ladder towel rail, and an opaque double-glazed window to the rear elevation.