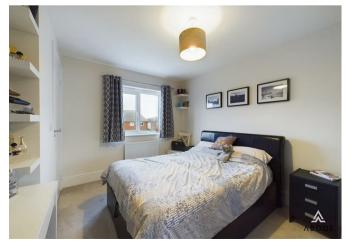

The master suite is a standout feature of the home, offering a sense of space and elegance. It boasts a builtin sliding mirror wardrobe, a central heating radiator, and both a standard double-glazed window and an attractive bay window to the front elevation, filling the room with natural light. A private en-suite shower room completes the suite, featuring a luxurious walk-in shower cubicle with a rainfall shower head and handheld attachment. The space is further enhanced by a stylish wash hand basin with a mixer tap, a low-level WC, fully tiled walls, a heated ladder towel rail, and an opaque double-glazed window to the side elevation for privacy.