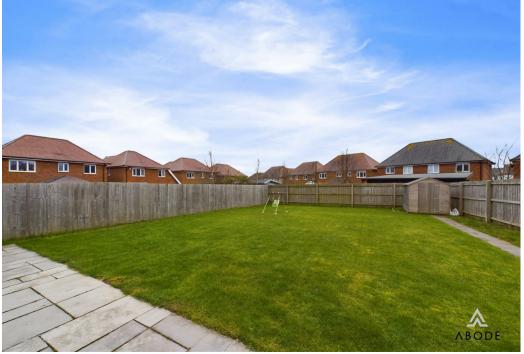

The rear garden is an impressive outdoor space, predominantly laid to lawn and designed for both relaxation and entertaining. A large patio area provides the perfect setting for outdoor seating and dining, all enclosed by timber fencing to ensure privacy and security. This beautifully maintained garden offers a fantastic space for families and those who love to entertain.