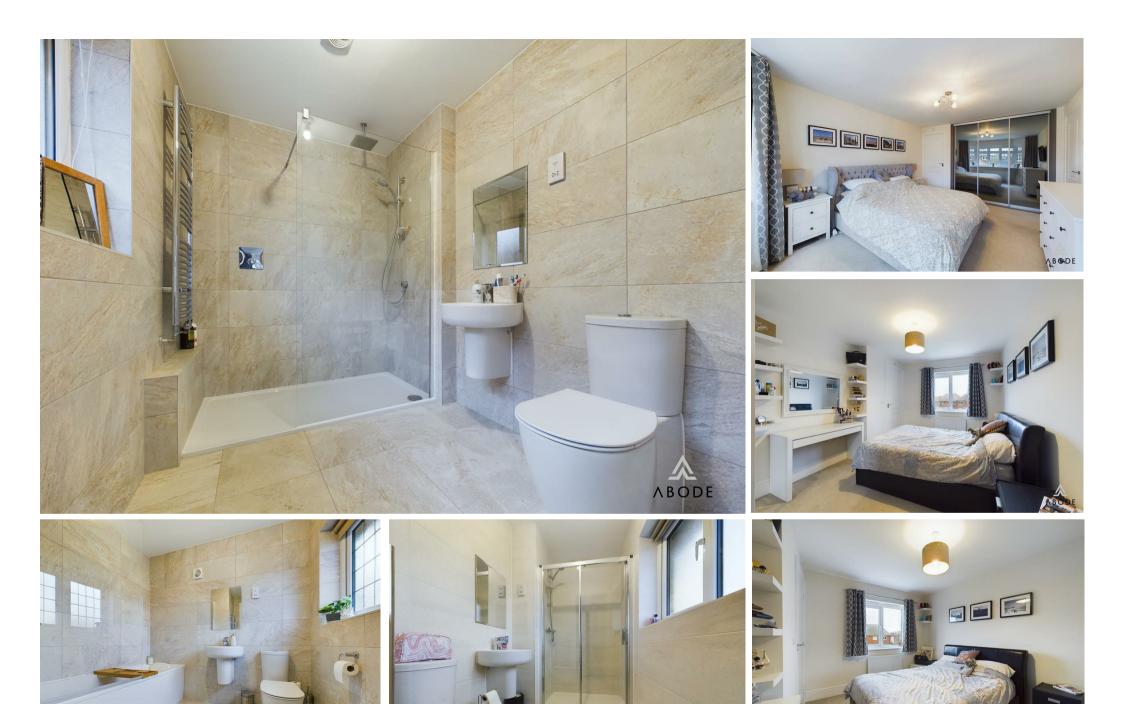

The second bedroom is another impressive double, complete with a selection of built-in sliding mirror wardrobes for ample storage. A double-glazed window to the rear elevation allows for plenty of natural light, while a central heating radiator provides comfort. This room also enjoys the luxury of a private en-suite shower room, fitted with a stylish three-piece suite, including a low-level WC, a wash hand basin with a mixer tap, and a shower cubicle with a glass sliding door and gravity shower over. The space is beautifully finished with fully tiled walls, a heated ladder towel rail, and an opaque double-glazed window to the rear elevation.

The master suite is a standout feature of the home, offering a sense of space and elegance. It boasts a builtin sliding mirror wardrobe, a central heating radiator, and both a standard double-glazed window and an attractive bay window to the front elevation, filling the room with natural light. A private en-suite shower room completes the suite, featuring a luxurious walk-in shower cubicle with a rainfall shower head and handheld attachment. The space is further enhanced by a stylish wash hand basin with a mixer tap, a low-level WC, fully tiled walls, a heated ladder towel rail, and an opaque double-glazed window to the side elevation for privacy.