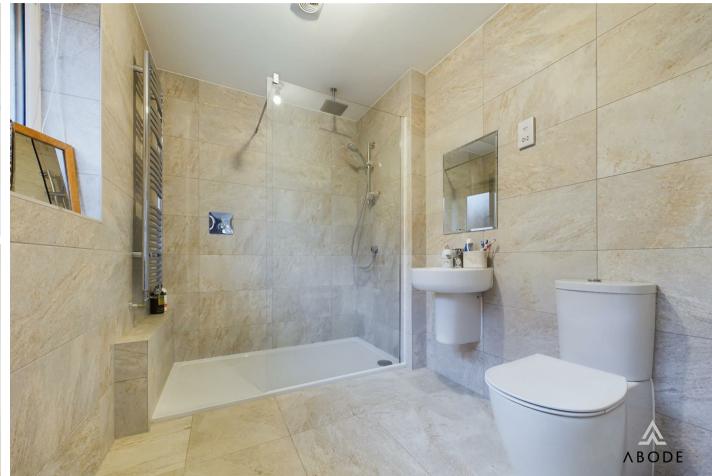

The second bedroom is another impressive double, complete with a selection of built-in sliding mirror wardrobes for ample storage. A double-glazed window to the rear elevation allows for plenty of natural light, while a central heating radiator provides comfort. This room also enjoys the luxury of a private en-suite shower room, fitted with a stylish three-piece suite, including a low-level WC, a wash hand basin with a mixer tap, and a shower cubicle with a glass sliding door and gravity shower over. The space is beautifully finished with fully tiled walls, a heated ladder towel rail, and an opaque double-glazed window to the rear elevation.

The master suite is a standout feature of the home, offering a sense of space and elegance. It boasts a builtin sliding mirror wardrobe, a central heating radiator, and both a standard double-glazed window and an attractive bay window to the front elevation, filling the room with natural light. A private en-suite shower room completes the suite, featuring a luxurious walk-in shower cubicle with a rainfall shower head and handheld attachment. The space is further enhanced by a stylish wash hand basin with a mixer tap, a low-level WC, fully tiled walls, a heated ladder towel rail, and an opaque double-glazed window to the side elevation for privacy.