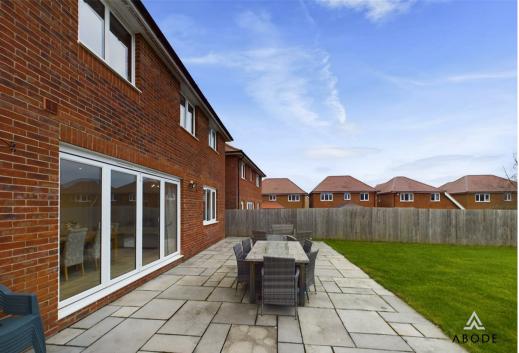

area for relaxation. Bi-folding doors open onto the patio, creating a seamless indoor-outdoor connection, while double-glazed windows to the rear elevation enhance the bright and airy feel. The space is completed with recessed spotlighting and multiple central heating radiators, ensuring warmth and comfort year-round.

The rear garden is an impressive outdoor space, predominantly laid to lawn and designed for both relaxation and entertaining. A large patio area provides the perfect setting for outdoor seating and dining, all enclosed by timber fencing to ensure privacy and security. This beautifully maintained garden offers a fantastic space for families and those who love to entertain.