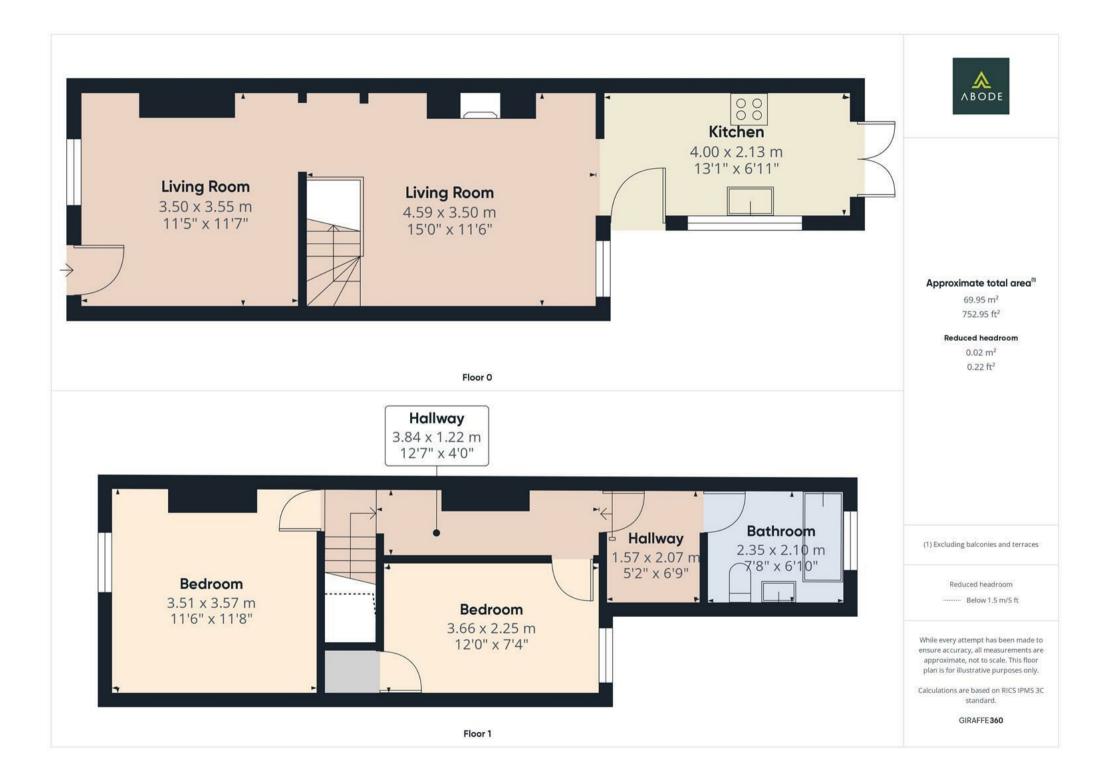

## Ground Floor

Living Room (Front) – 3.50m x 3.55m (II'5" x II'7") A spacious and welcoming front living area with a large window, providing plenty of natural light.

Sitting Room (Rear) – 4.59m x 3.50m (15'0" x 11'6") A generous second living space, featuring a cozy wood burner, perfect for relaxation. This room connects to the staircase leading to the first floor.

## Kitchen – 4.00m x 2.13m (13'1" x 6'11")

A brand-new, fully fitted kitchen with modern appliances and ample counter space. The room benefits from direct access to the rear garden via double doors.

## First Floor

Bedroom I – 3.5Im x 3.57m (II'6" x II'8") A large double bedroom situated at the front of the property, offering a bright and airy atmosphere.

Bedroom 2 – 3.66m x 2.25m (I2'0" x 7'4") A well-sized second bedroom, ideal as a guest room, home office, or child's bedroom.

Bathroom – 2.35m x 2.10m (7'8" x 6'10") A modern first-floor bathroom, complete with a bathtub, toilet, and sink.

Hallways – (Various Measurements) The home features well-proportioned hallways that provide easy access to each room, enhancing the flow of the property.