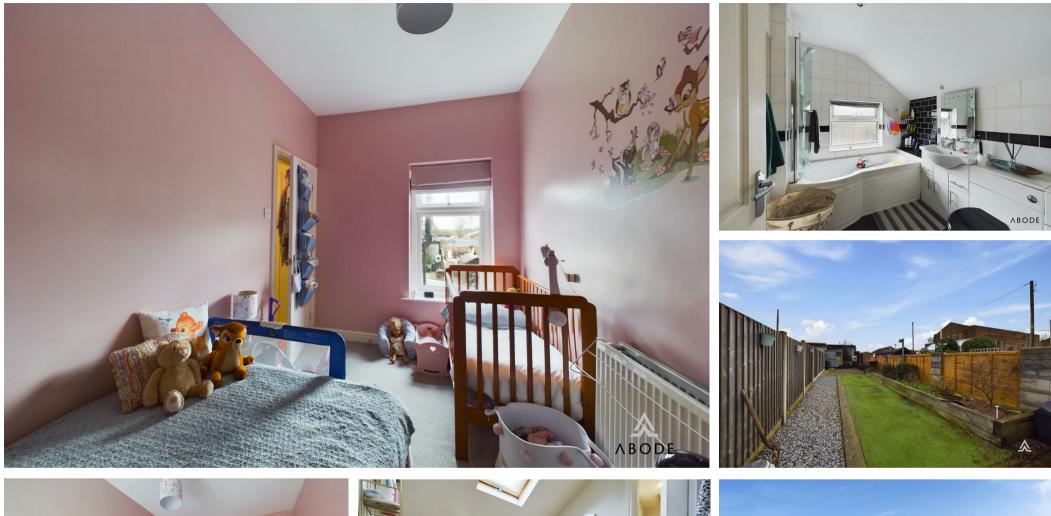

## First Floor

Bedroom I – 3.5Im x 3.57m (II'6" x II'8") A large double bedroom situated at the front of the property, offering a bright and airy atmosphere.

Bedroom 2 – 3.66m x 2.25m (I2'0" x 7'4") A well-sized second bedroom, ideal as a guest room, home office, or child's bedroom.

Bathroom – 2.35m x 2.10m (7'8" x 6'10") A modern first-floor bathroom, complete with a bathtub, toilet, and sink.

Hallways – (Various Measurements) The home features well-proportioned hallways that provide easy access to each room, enhancing the flow of the property.