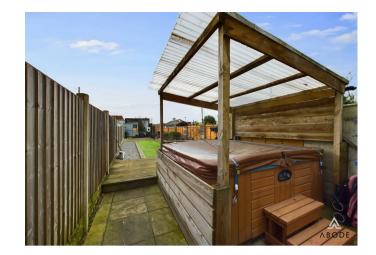

The property features a welcoming lounge and a second living area with a charming wood burner, perfect for creating a cozy atmosphere. The newly fitted kitchen offers a modern touch, while the first floor boasts two generously sized bedrooms and a well-appointed bathroom. Full UPVC double glazing ensures energy efficiency, and the property benefits from a large rear garden.