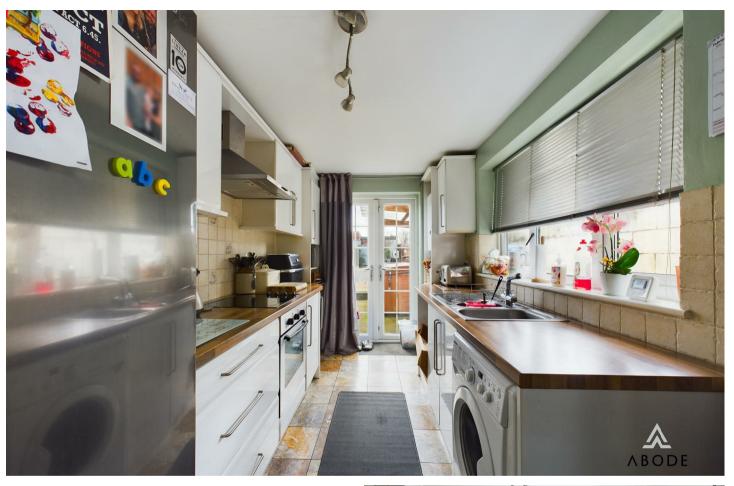

## Kitchen – 4.00m x 2.13m (13'1" x 6'11")

A brand-new, fully fitted kitchen with modern appliances and ample counter space. The room benefits from direct access to the rear garden via double doors.