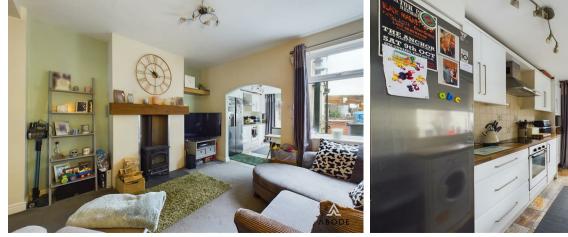

## Ground Floor

Living Room (Front) – 3.50m x 3.55m (II'5" x II'7") A spacious and welcoming front living area with a large window, providing plenty of natural light.

Sitting Room (Rear) – 4.59m x 3.50m (15'0" x 11'6") A generous second living space, featuring a cozy wood burner, perfect for relaxation. This room connects to the staircase leading to the first floor.

## Kitchen – 4.00m x 2.13m (13'1" x 6'11")

A brand-new, fully fitted kitchen with modern appliances and ample counter space. The room benefits from direct access to the rear garden via double doors.