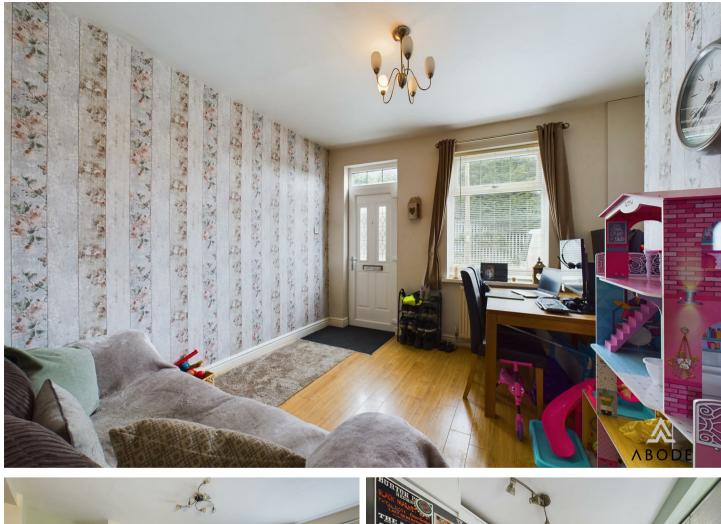

## Ground Floor

Living Room (Front) – 3.50m x 3.55m (II'5" x II'7") A spacious and welcoming front living area with a large window, providing plenty of natural light.

Sitting Room (Rear) – 4.59m x 3.50m (15'0" x 11'6") A generous second living space, featuring a cozy wood burner, perfect for relaxation. This room connects to the staircase leading to the first floor.