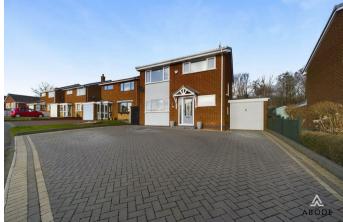

\*\*\*\*\* IMMACULATE THREE DOUBLE **BEDROOM DETACHED PROPERTY \*\*\*\* OPEN ASPECT OVER WOODLAND TO THE** REAR \*\*\*\* This is an impressive and well proportioned home on the highly regard Poets estate benefitting from gas central heating and upvc double glazing. In brief the property offers a good size hallway, guest cloakroom, fitted dining kitchen and a lounge diner with doors onto the garden. Three double bedrooms to the first floor and a family bathroom. Ample block paved parking to the front and a single, enclosed rear garden with views over the woodland. Tennyson Avenue is located close to a full Range of amenities and schooling for all age groups. INTERNAL VIEWING IS HIGHLY **RECOMMENDED.** 

## OUTSIDE

Block paved drive providing ample parking, single garage with up and over door. Gated access to the enclosed rear garden offering a lawn, paved patio, beds and a decked patio.