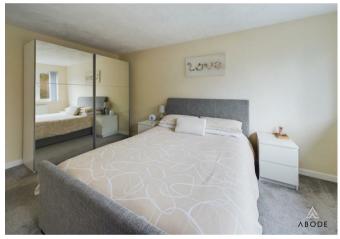

#### **BEDROOM I**

Upvc double glazed window to the rear with views over the garden and woodland, radiator.

## **BEDROOM 2**

Upvc double glazed window to the rear with views over the garden and woodland, radiator.