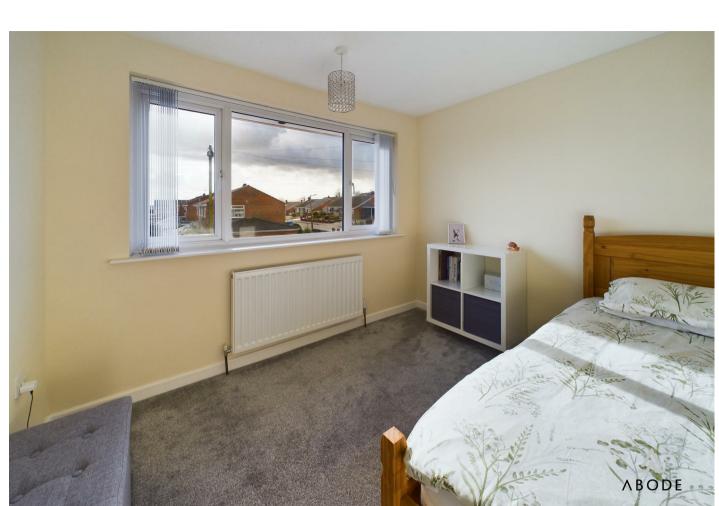

#### **BEDROOM I**

Upvc double glazed window to the rear with views over the garden and woodland, radiator.

## **BEDROOM 2**

Upvc double glazed window to the rear with views over the garden and woodland, radiator.