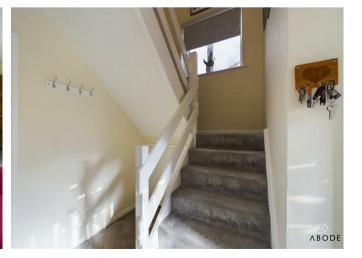

## HALL

Entrance door into the hall with stairs to the first floor, radiator and doors to -

## FIRST FLOOR LANDING

Upvc double glazed window on the half landing, loft access and doors to -