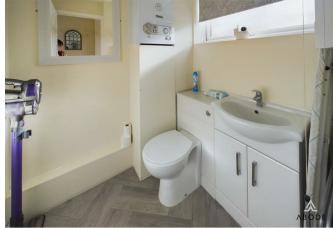

#### CLOAKROOM

Vanity sink unit with wash hand basin, low flush wc, radiator and a upvc double glazed window to the front.