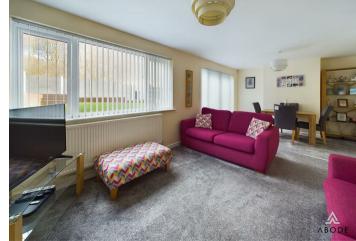

## LOUNGE

Feature Coal effect fire with modern surround, radiator, upvc double glazed window and doors onto the garden.