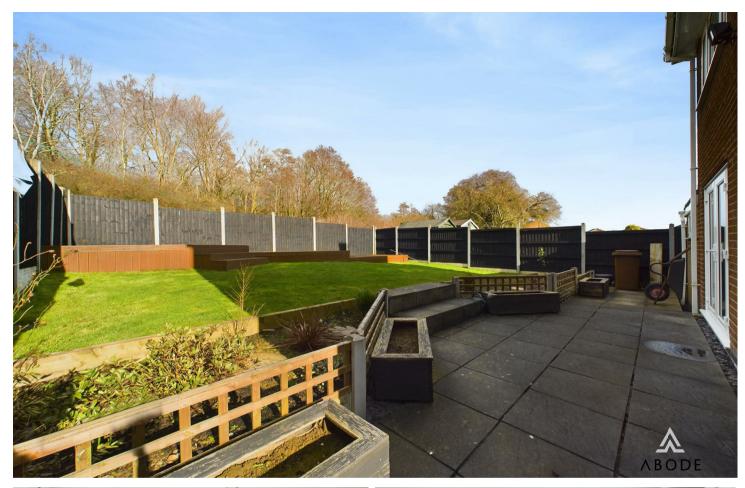

## OUTSIDE

Block paved drive providing ample parking, single garage with up and over door. Gated access to the enclosed rear garden offering a lawn, paved patio, beds and a decked patio.