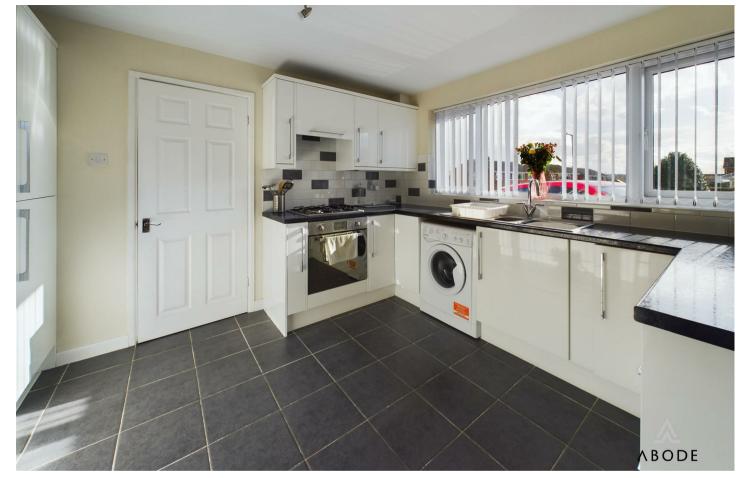

#### KITCHEN DINER

Fitted wall mounted, base and drawer units with work surfaces and a sink and drainer unit. Fitted oven and hob with extractor, plumbing and space for a washing machine, integrated fridge freezer, radiator, upvc double lazed window to the front and a door to the side.