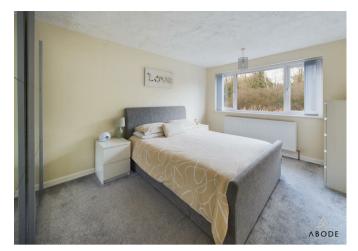

#### **BEDROOM I**

Upvc double glazed window to the rear with views over the garden and woodland, radiator.

## **BEDROOM 2**

Upvc double glazed window to the rear with views over the garden and woodland, radiator.