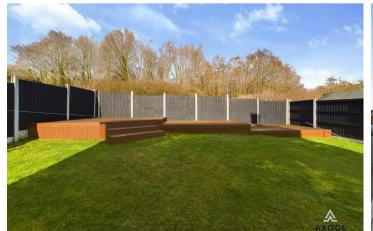

## OUTSIDE

Block paved drive providing ample parking, single garage with up and over door. Gated access to the enclosed rear garden offering a lawn, paved patio, beds and a decked patio.