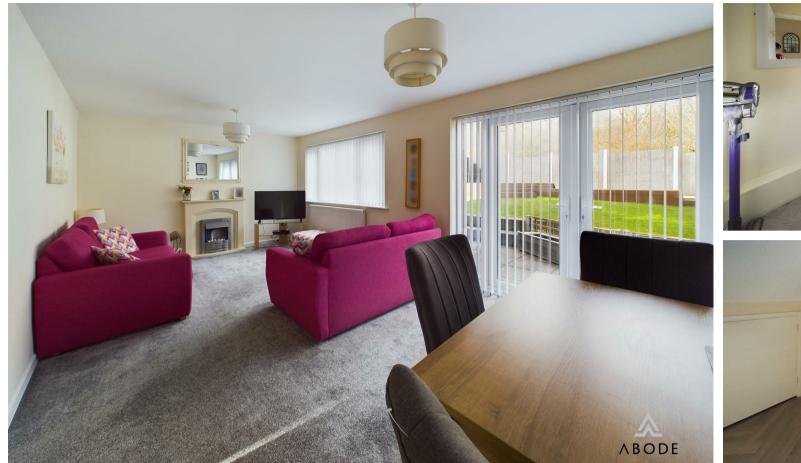

## LOUNGE

Feature Coal effect fire with modern surround, radiator, upvc double glazed window and doors onto the garden.