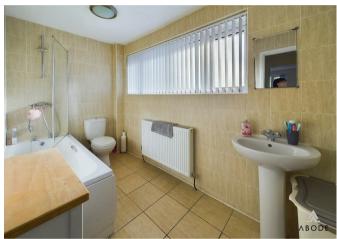

# BATHROOM

Panel enclosed bath with a shower and shower screen, low flush wc, wash hand basin, radiator, upvc double glazed window to the front and fully tiled walls and floor.