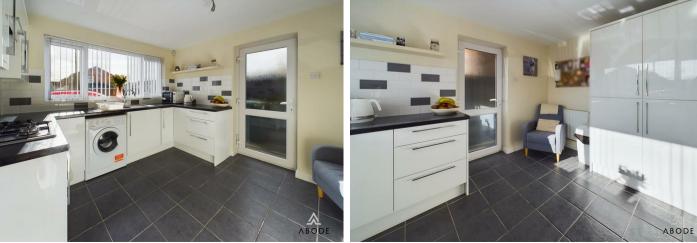

#### KITCHEN DINER

Fitted wall mounted, base and drawer units with work surfaces and a sink and drainer unit. Fitted oven and hob with extractor, plumbing and space for a washing machine, integrated fridge freezer, radiator, upvc double lazed window to the front and a door to the side.