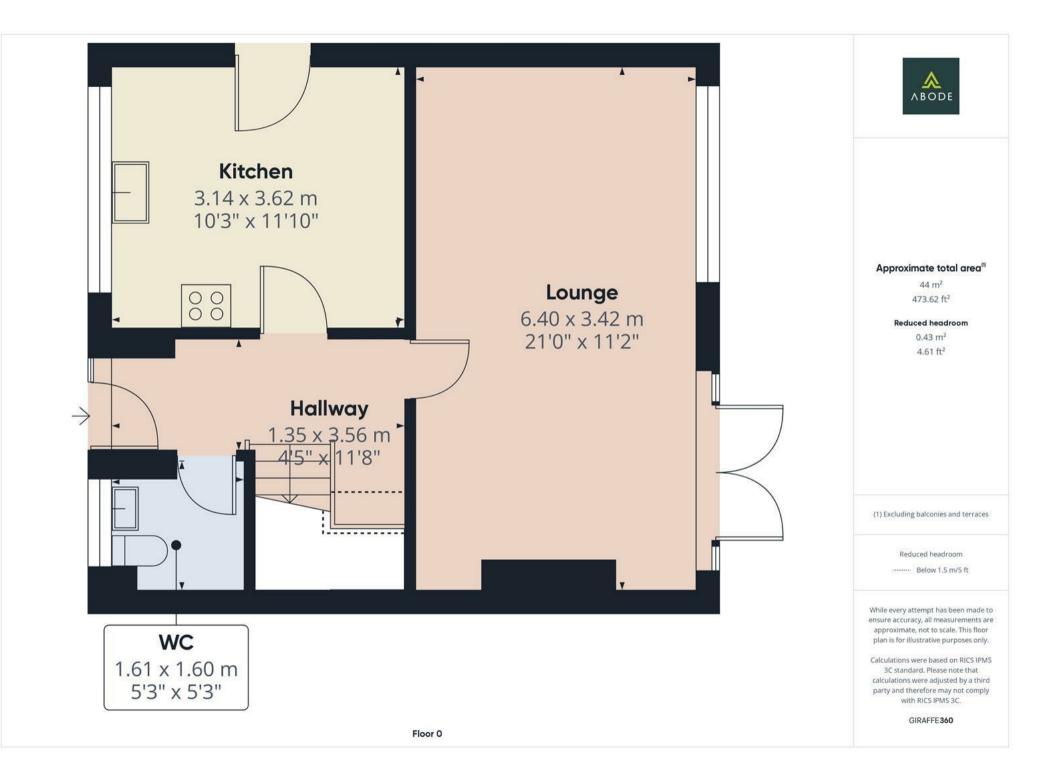

## HALL

Entrance door into the hall with stairs to the first floor, radiator and doors to -

#### CLOAKROOM

Vanity sink unit with wash hand basin, low flush wc, radiator and a upvc double glazed window to the front.

## LOUNGE

Feature Coal effect fire with modern surround, radiator, upvc double glazed window and doors onto the garden.

#### KITCHEN DINER

Fitted wall mounted, base and drawer units with work surfaces and a sink and drainer unit. Fitted oven and hob with extractor, plumbing and space for a washing machine, integrated fridge freezer, radiator, upvc double lazed window to the front and a door to the side.