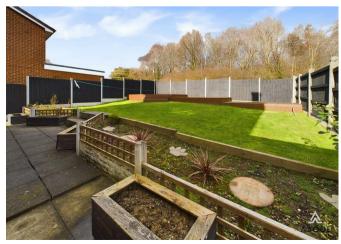

## OUTSIDE

Block paved drive providing ample parking, single garage with up and over door. Gated access to the enclosed rear garden offering a lawn, paved patio, beds and a decked patio.