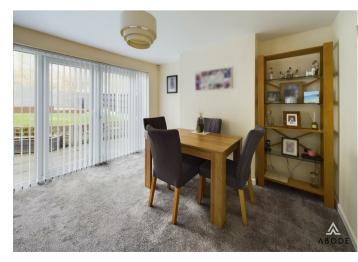

#### KITCHEN DINER

Fitted wall mounted, base and drawer units with work surfaces and a sink and drainer unit. Fitted oven and hob with extractor, plumbing and space for a washing machine, integrated fridge freezer, radiator, upvc double lazed window to the front and a door to the side.