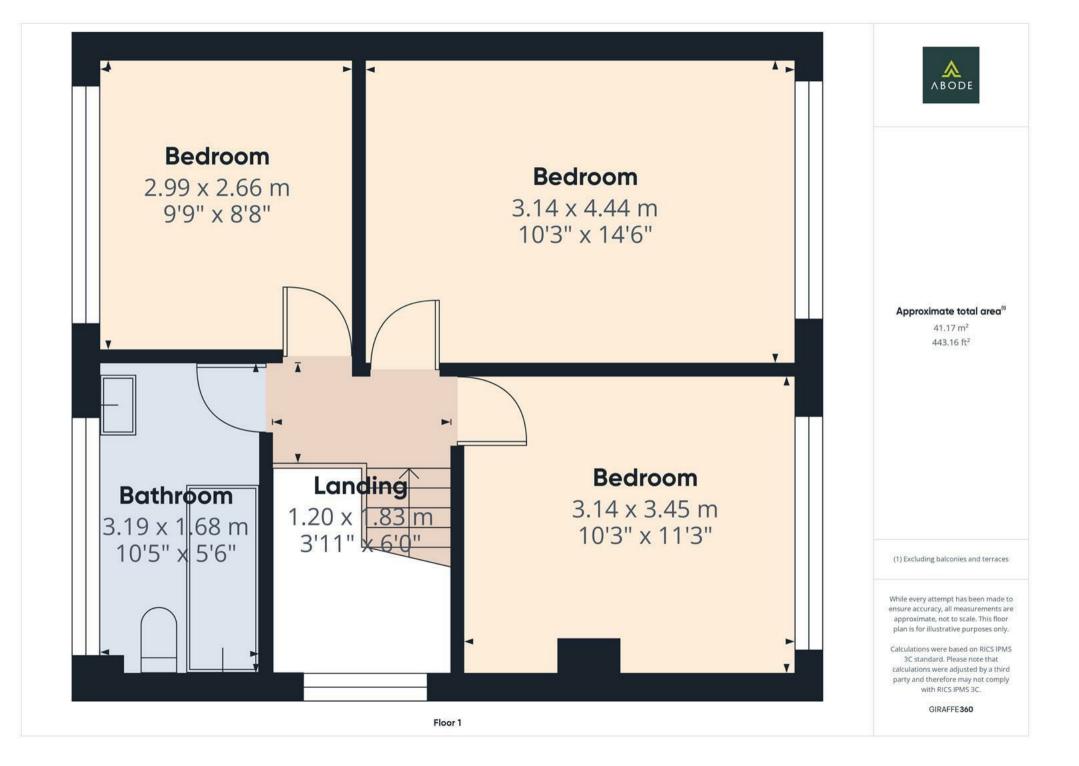

## FIRST FLOOR LANDING

Upvc double glazed window on the half landing, loft access and doors to -

#### **BEDROOM I**

Upvc double glazed window to the rear with views over the garden and woodland, radiator.

## **BEDROOM 2**

Upvc double glazed window to the rear with views over the garden and woodland, radiator.

## BEDROOM 3 Upvc double glazed window to the front and a radiator.

# BATHROOM

Panel enclosed bath with a shower and shower screen, low flush wc, wash hand basin, radiator, upvc double glazed window to the front and fully tiled walls and floor.