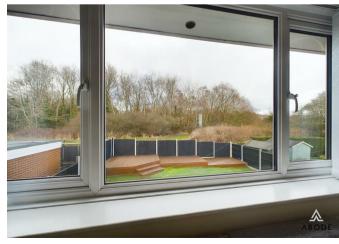

#### **BEDROOM I**

Upvc double glazed window to the rear with views over the garden and woodland, radiator.

## **BEDROOM 2**

Upvc double glazed window to the rear with views over the garden and woodland, radiator.

## OUTSIDE

Block paved drive providing ample parking, single garage with up and over door. Gated access to the enclosed rear garden offering a lawn, paved patio, beds and a decked patio.