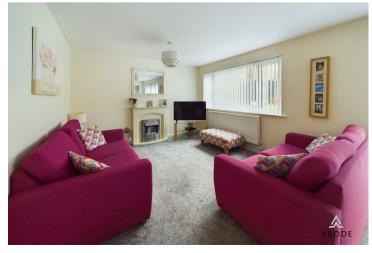

## LOUNGE

Feature Coal effect fire with modern surround, radiator, upvc double glazed window and doors onto the garden.