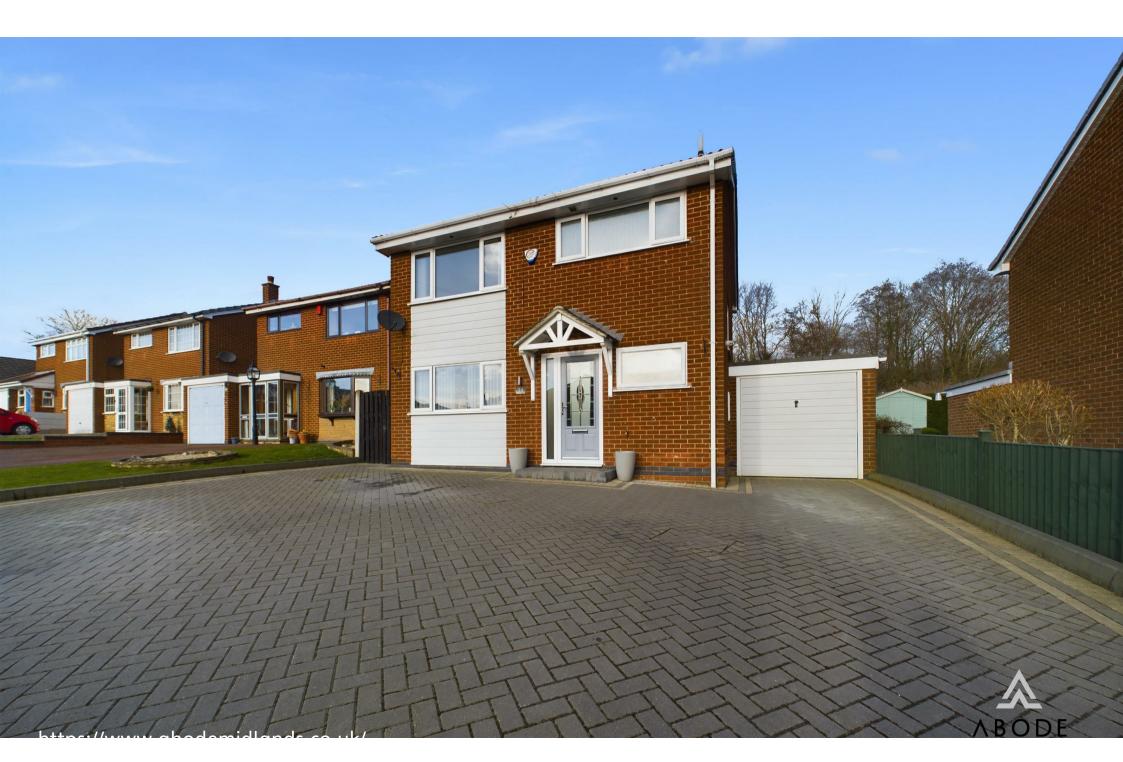

\*\*\*\*\* IMMACULATE THREE DOUBLE **BEDROOM DETACHED PROPERTY \*\*\*\* OPEN ASPECT OVER WOODLAND TO THE** REAR \*\*\*\* This is an impressive and well proportioned home on the highly regard Poets estate benefitting from gas central heating and upvc double glazing. In brief the property offers a good size hallway, guest cloakroom, fitted dining kitchen and a lounge diner with doors onto the garden. Three double bedrooms to the first floor and a family bathroom. Ample block paved parking to the front and a single, enclosed rear garden with views over the woodland. Tennyson Avenue is located close to a full Range of amenities and schooling for all age groups. INTERNAL VIEWING IS HIGHLY **RECOMMENDED.** 

## OUTSIDE

Block paved drive providing ample parking, single garage with up and over door. Gated access to the enclosed rear garden offering a lawn, paved patio, beds and a decked patio.