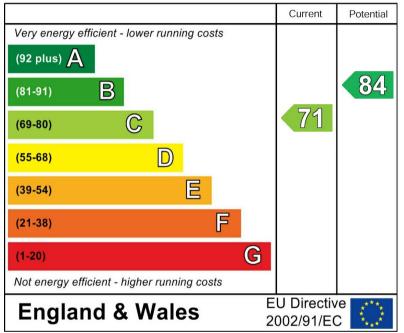

Upvc double glazed window on the half landing, loft access and doors to -

#### **BEDROOM I**

Upvc double glazed window to the rear with views over the garden and woodland, radiator.

## **BEDROOM 2**

Upvc double glazed window to the rear with views over the garden and woodland, radiator.



## BEDROOM 3 Upvc double glazed window to the front and a radiator.

















# BATHROOM

Panel enclosed bath with a shower and shower screen, low flush wc, wash hand basin, radiator, upvc double glazed window to the front and fully tiled walls and floor.

## OUTSIDE

Block paved drive providing ample parking, single garage with up and over door. Gated access to the enclosed rear garden offering a lawn, paved patio, beds and a decked patio.























# Energy Efficiency Rating