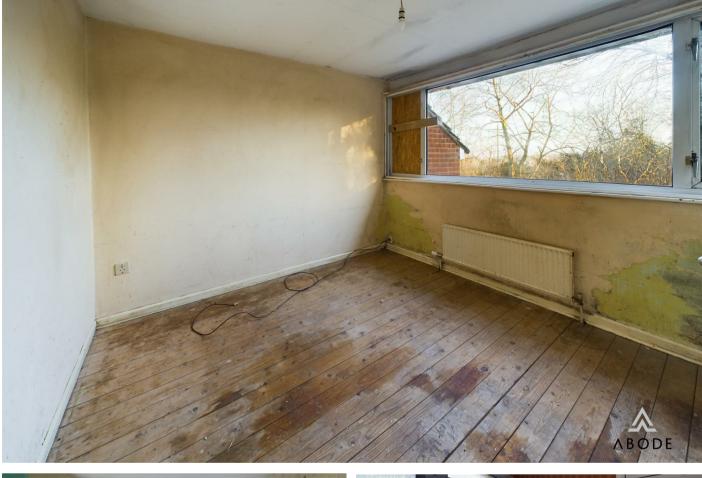

BEDROOM Window and radiator.

BATHROOM Bath, low flush wc, wash hand basin, window and radiator.