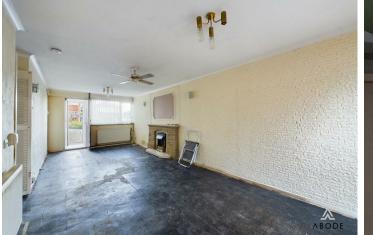

## LOUNGE DINER

Patio doors to the rear, window to the front, radiator, stairs to the first floor and door to the kitchen.