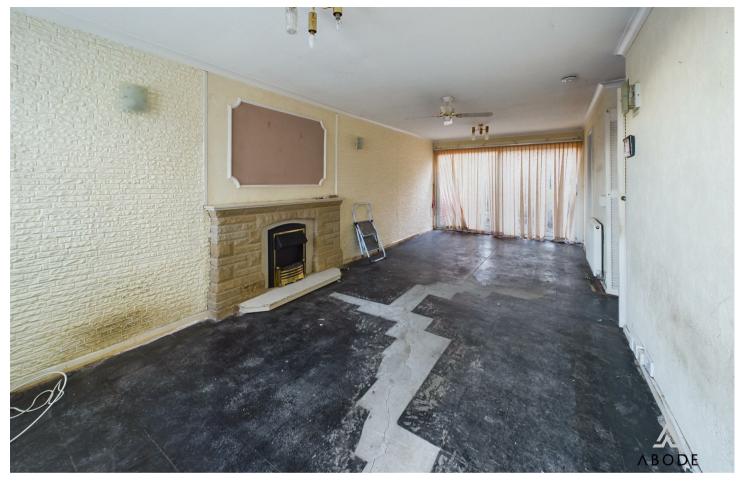

## LOUNGE DINER

Patio doors to the rear, window to the front, radiator, stairs to the first floor and door to the kitchen.