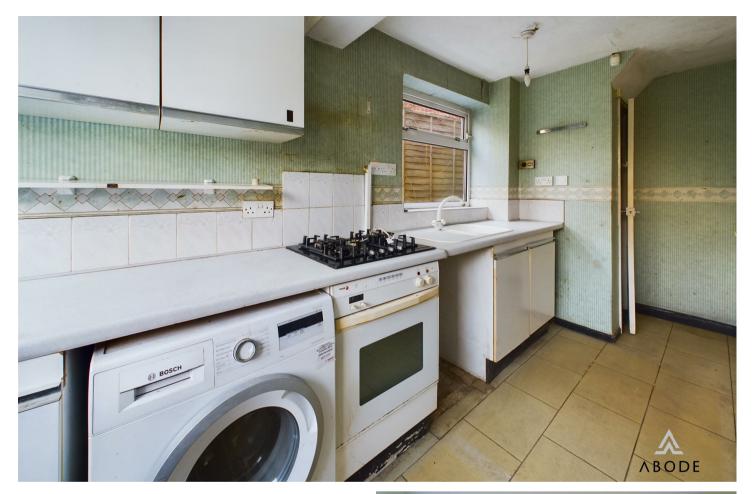

## KITCHEN

Fitted units with work surface and sink and drainer unit, Storage cupboard window and door to the garden.

FIRST FLOOR LANDING Doors to -

BEDROOM Window and radiator.

BEDROOM Window and radiator.