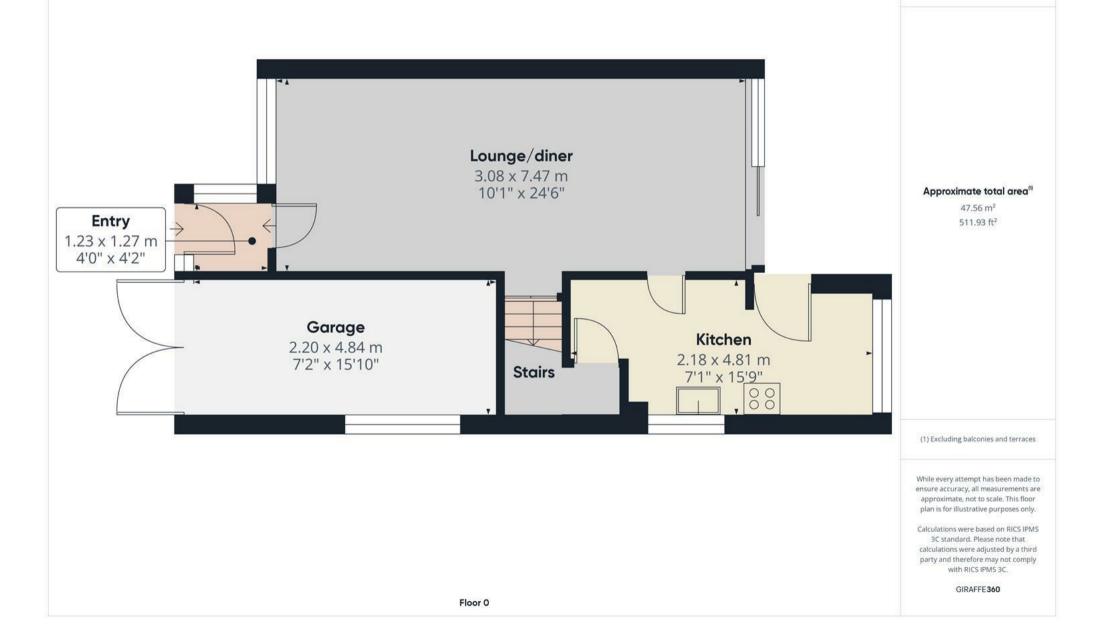

## PORCH

Entrance door into the porch with door to -

## LOUNGE DINER

Patio doors to the rear, window to the front, radiator, stairs to the first floor and door to the kitchen.

## KITCHEN

Fitted units with work surface and sink and drainer unit, Storage cupboard window and door to the garden.

FIRST FLOOR LANDING Doors to -

BEDROOM Window and radiator.

BEDROOM Window and radiator.

## OUTSIDE

Drive and a single garage, side gated access to the rear garden with patio and lawn.