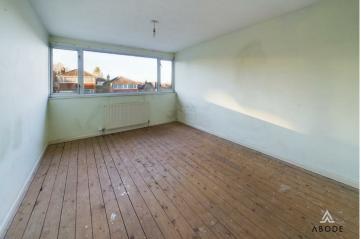

BEDROOM Window and radiator.

BATHROOM Bath, low flush wc, wash hand basin, window and radiator.