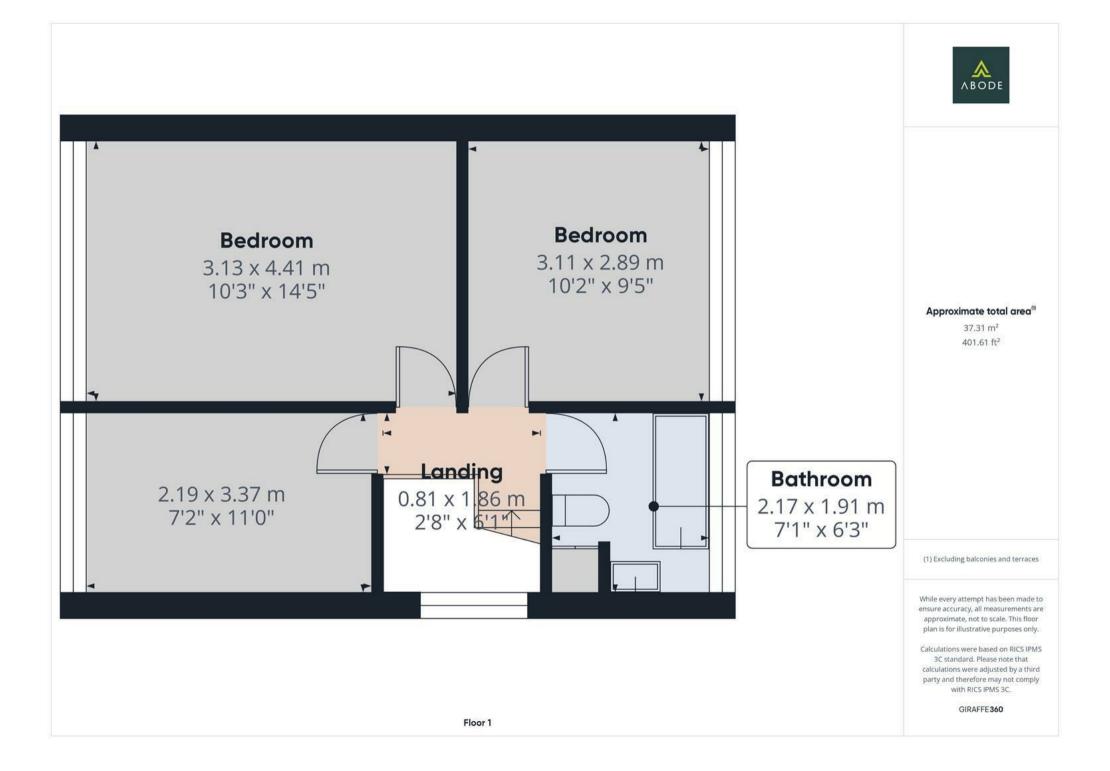

## KITCHEN

Fitted units with work surface and sink and drainer unit, Storage cupboard window and door to the garden.

FIRST FLOOR LANDING Doors to -

BEDROOM Window and radiator.

BEDROOM Window and radiator.

BEDROOM Window and radiator.

BATHROOM Bath, low flush wc, wash hand basin, window and radiator.