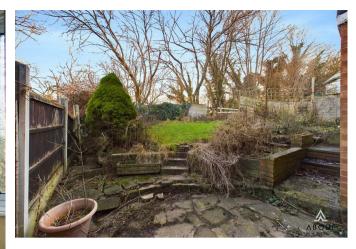

## OUTSIDE

Drive and a single garage, side gated access to the rear garden with patio and lawn.