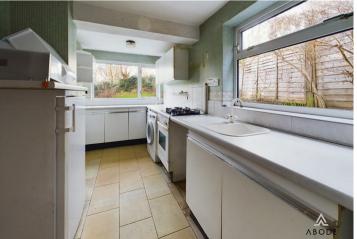

## KITCHEN

Fitted units with work surface and sink and drainer unit, Storage cupboard window and door to the garden.

FIRST FLOOR LANDING Doors to -

BEDROOM Window and radiator.

BEDROOM Window and radiator.