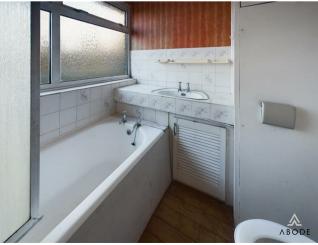

BEDROOM Window and radiator.

BATHROOM Bath, low flush wc, wash hand basin, window and radiator.