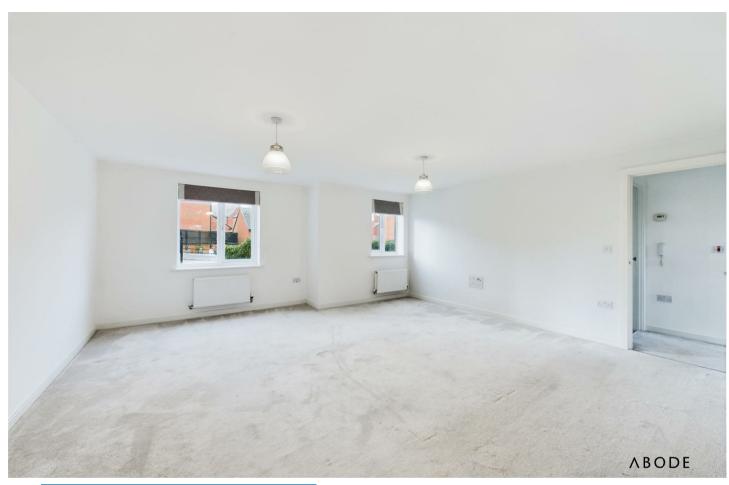

# Open Plan Living Dining Diner

Featuring two UPVC double-glazed windows on the front elevation, three central heating radiators, a TV aerial point, a telephone point, and an open doorway leading to the kitchen. The kitchen boasts a UPVC double-glazed window on the rear elevation and offers a range of matching base and eye-level storage units with drawers, complemented by drop-edge preparation work surfaces and tiled flooring. Integrated appliances include a four-ring stainless steel gas hob with a matching extractor hood, an oven/grill, a one-and-a-half stainless steel sink with a drainer and mixer tap, a fridge, a freezer, and space for freestanding under-counter white goods. Additional features include ceiling spotlights, a carbon monoxide detector, a smoke alarm, and a centrally housed combination gas boiler for heating.