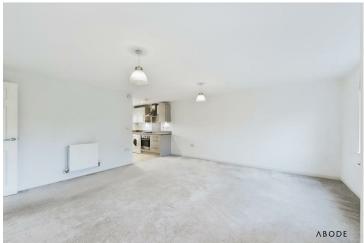

# Open Plan Living Dining Diner

Featuring two UPVC double-glazed windows on the front elevation, three central heating radiators, a TV aerial point, a telephone point, and an open doorway leading to the kitchen. The kitchen boasts a UPVC double-glazed window on the rear elevation and offers a range of matching base and eye-level storage units with drawers, complemented by drop-edge preparation work surfaces and tiled flooring. Integrated appliances include a four-ring stainless steel gas hob with a matching extractor hood, an oven/grill, a one-and-a-half stainless steel sink with a drainer and mixer tap, a fridge, a freezer, and space for freestanding under-counter white goods. Additional features include ceiling spotlights, a carbon monoxide detector, a smoke alarm, and a centrally housed combination gas boiler for heating.