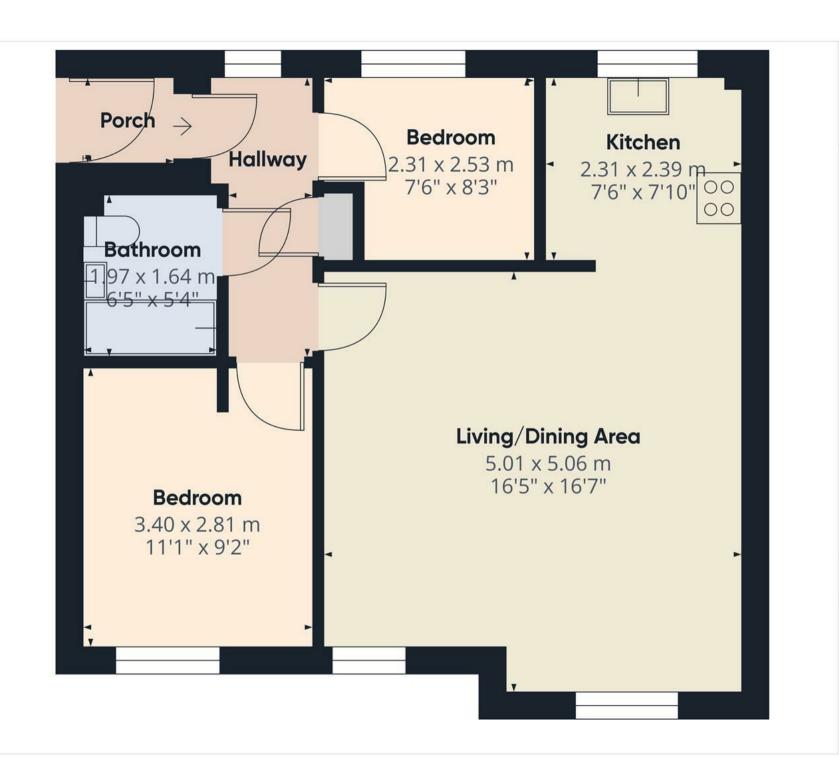

### Hallway

With carpeted flooring throughout, intercom telephone system, thermostat, smoke alarm, airing cupboard housing eye level shelving and electric consumer unit and fibre connection, internal doors lead to:

# Open Plan Living Dining Diner

Featuring two UPVC double-glazed windows on the front elevation, three central heating radiators, a TV aerial point, a telephone point, and an open doorway leading to the kitchen. The kitchen boasts a UPVC double-glazed window on the rear elevation and offers a range of matching base and eye-level storage units with drawers, complemented by drop-edge preparation work surfaces and tiled flooring. Integrated appliances include a four-ring stainless steel gas hob with a matching extractor hood, an oven/grill, a one-and-a-half stainless steel sink with a drainer and mixer tap, a fridge, a freezer, and space for freestanding under-counter white goods. Additional features include ceiling spotlights, a carbon monoxide detector, a smoke alarm, and a centrally housed combination gas boiler for heating.

#### **Bedroom One**

With a UPVC double glazed window to the front elevation and central heating radiator.

#### **Bedroom Two**

With a UPVC double glazed window to the rear elevation and central heating radiator.

## Bathroom

The shower room features a stylish three-piece suite, including a low-level WC, a pedestal wash hand basin with a mixer tap, and a bath unit with a glass screen and overhead shower. The walls are complemented by elegant tiling, and additional features include a shaving point, an extractor fan, a chrome heated towel radiator, and ceiling spotlights.

### Approximate total area<sup>(1)</sup>

54.65 m<sup>2</sup> 588.24 ft<sup>2</sup>

(1) Excluding balconies and terraces

While every attempt has been made to ensure accuracy, all measurements are approximate, not to scale. This floor plan is for illustrative purposes only.