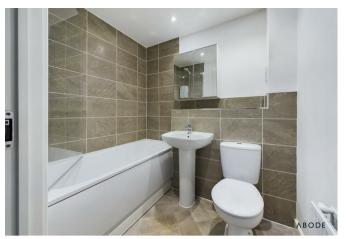

## Bathroom

The shower room features a stylish three-piece suite, including a low-level WC, a pedestal wash hand basin with a mixer tap, and a bath unit with a glass screen and overhead shower. The walls are complemented by elegant tiling, and additional features include a shaving point, an extractor fan, a chrome heated towel radiator, and ceiling spotlights.