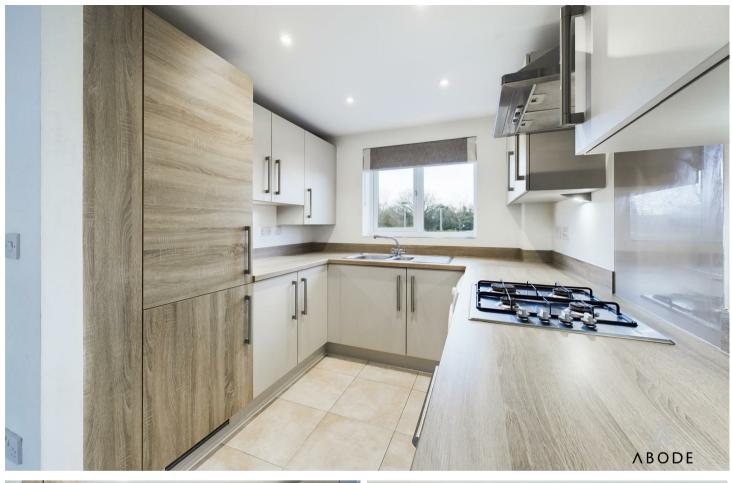

The sleek kitchen boasts fitted units, quality worktops with matching upstands, integrated appliances including a fridge freezer, stainless steel oven, hob, and chimney hood, as well as downlighting for a modern touch.

# Open Plan Living Dining Diner

Featuring two UPVC double-glazed windows on the front elevation, three central heating radiators, a TV aerial point, a telephone point, and an open doorway leading to the kitchen. The kitchen boasts a UPVC double-glazed window on the rear elevation and offers a range of matching base and eye-level storage units with drawers, complemented by drop-edge preparation work surfaces and tiled flooring. Integrated appliances include a four-ring stainless steel gas hob with a matching extractor hood, an oven/grill, a one-and-a-half stainless steel sink with a drainer and mixer tap, a fridge, a freezer, and space for freestanding under-counter white goods. Additional features include ceiling spotlights, a carbon monoxide detector, a smoke alarm, and a centrally housed combination gas boiler for heating.