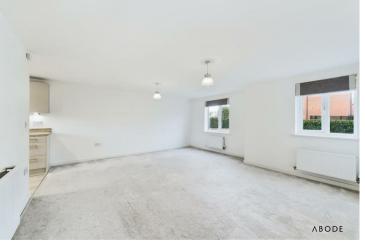

# Open Plan Living Dining Diner

Featuring two UPVC double-glazed windows on the front elevation, three central heating radiators, a TV aerial point, a telephone point, and an open doorway leading to the kitchen. The kitchen boasts a UPVC double-glazed window on the rear elevation and offers a range of matching base and eye-level storage units with drawers, complemented by drop-edge preparation work surfaces and tiled flooring. Integrated appliances include a four-ring stainless steel gas hob with a matching extractor hood, an oven/grill, a one-and-a-half stainless steel sink with a drainer and mixer tap, a fridge, a freezer, and space for freestanding under-counter white goods. Additional features include ceiling spotlights, a carbon monoxide detector, a smoke alarm, and a centrally housed combination gas boiler for heating.