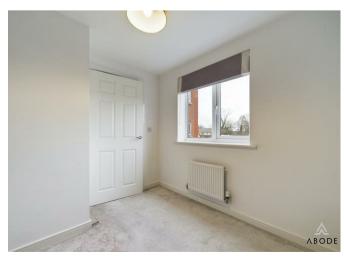

#### **Bedroom One**

With a UPVC double glazed window to the front elevation and central heating radiator.

#### **Bedroom Two**

With a UPVC double glazed window to the rear elevation and central heating radiator.