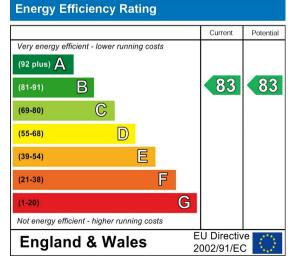

## Leasehold

We are informed the property pays in service charges, approx £73 half yearly (£150) £110 ground rent a year, Insurance fee of £210 a year which covers the building