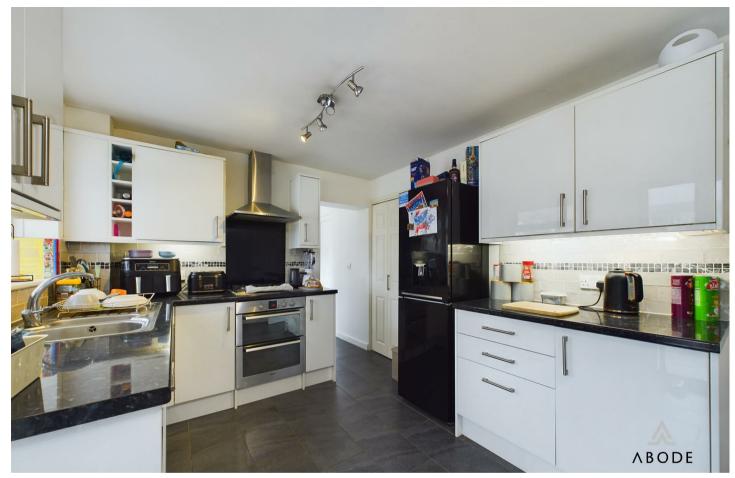

Buckingham Close, Stretton, DEI3 0JL Asking Price £229,000

https://www.abodemidlands.co.uk

Welcome to this spacious 2-story residence encompassing three generously sized bedrooms, three bathrooms, a sunroom, a comfortable living area, along with a large kitchen/laundry room, and a fully fitted garage. The ground floor consists of a practical WC fitted with a low-level WC. a sunroom with double glazed windows facing the rear and side, and direct access to the lush garden. The cosy and inviting living room showcases built-in shutters, a double-glazed window to the front and a fireplace providing a pleasant ambience. The garage, equipped with lightings, power, and an easy-to-use up and over door, offers plenty of storage space for your needs. Complementing this is the modern kitchen and laundry room combo, featuring a double electric oven, sink with mixer tap, fitted matching wall and base units, a gas hob, and a window to the rear with a bonus space for a dining table.