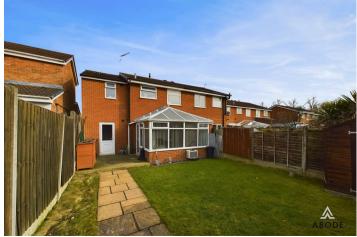

Buckingham Close, Stretton, DEI3 0JL Asking Price £229,000

https://www.abodemidlands.co.uk

Welcome to this spacious 2-story residence encompassing three generously sized bedrooms, three bathrooms, a sunroom, a comfortable living area, along with a large kitchen/laundry room, and a fully fitted garage. The ground floor consists of a practical WC fitted with a low-level WC. a sunroom with double glazed windows facing the rear and side, and direct access to the lush garden. The cosy and inviting living room showcases built-in shutters, a double-glazed window to the front and a fireplace providing a pleasant ambience. The garage, equipped with lightings, power, and an easy-to-use up and over door, offers plenty of storage space for your needs. Complementing this is the modern kitchen and laundry room combo, featuring a double electric oven, sink with mixer tap, fitted matching wall and base units, a gas hob, and a window to the rear with a bonus space for a dining table.