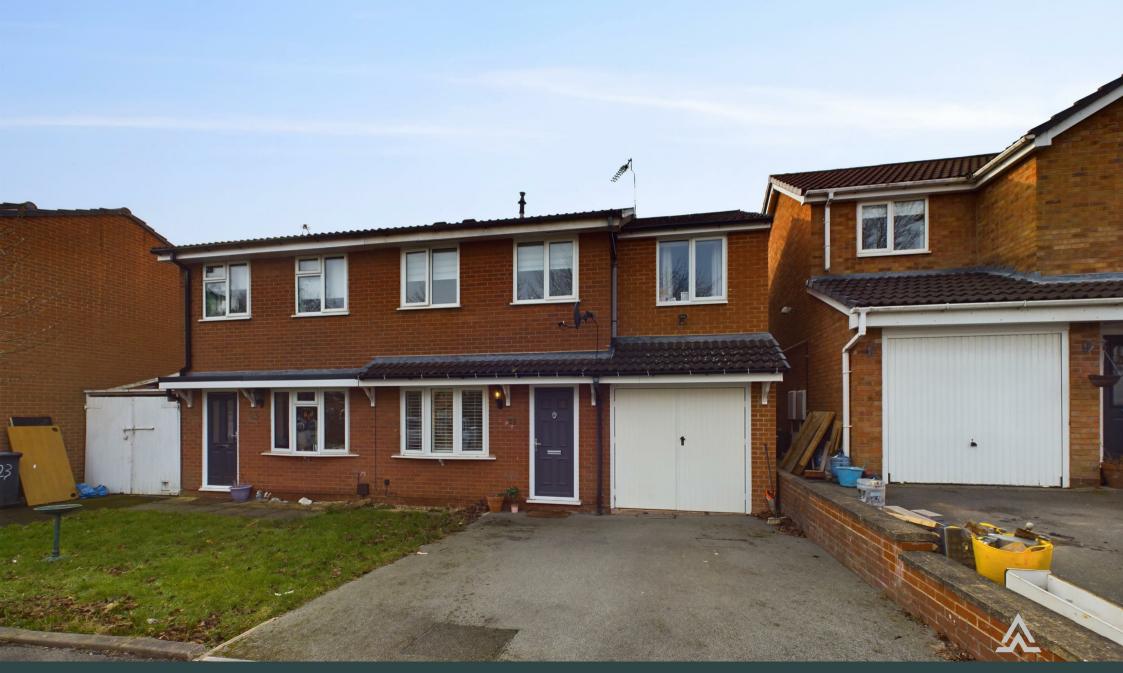

Buckingham Close, Stretton, DEI3 0JL Asking Price £229,000

https://www.abodemidlands.co.uk

Welcome to this spacious 2-story residence encompassing three generously sized bedrooms, three bathrooms, a sunroom, a comfortable living area, along with a large kitchen/laundry room, and a fully fitted garage. The ground floor consists of a practical WC fitted with a low-level WC. a sunroom with double glazed windows facing the rear and side, and direct access to the lush garden. The cosy and inviting living room showcases built-in shutters, a double-glazed window to the front and a fireplace providing a pleasant ambience. The garage, equipped with lightings, power, and an easy-to-use up and over door, offers plenty of storage space for your needs. Complementing this is the modern kitchen and laundry room combo, featuring a double electric oven, sink with mixer tap, fitted matching wall and base units, a gas hob, and a window to the rear with a bonus space for a dining table.