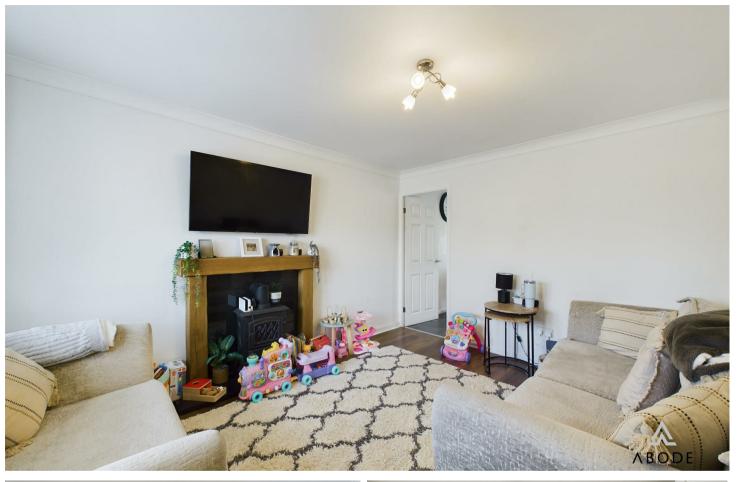

Buckingham Close, Stretton, DEI3 0JL Asking Price £229,000

https://www.abodemidlands.co.uk

Welcome to this spacious 2-story residence encompassing three generously sized bedrooms, three bathrooms, a sunroom, a comfortable living area, along with a large kitchen/laundry room, and a fully fitted garage. The ground floor consists of a practical WC fitted with a low-level WC. a sunroom with double glazed windows facing the rear and side, and direct access to the lush garden. The cosy and inviting living room showcases built-in shutters, a double-glazed window to the front and a fireplace providing a pleasant ambience. The garage, equipped with lightings, power, and an easy-to-use up and over door, offers plenty of storage space for your needs. Complementing this is the modern kitchen and laundry room combo, featuring a double electric oven, sink with mixer tap, fitted matching wall and base units, a gas hob, and a window to the rear with a bonus space for a dining table.