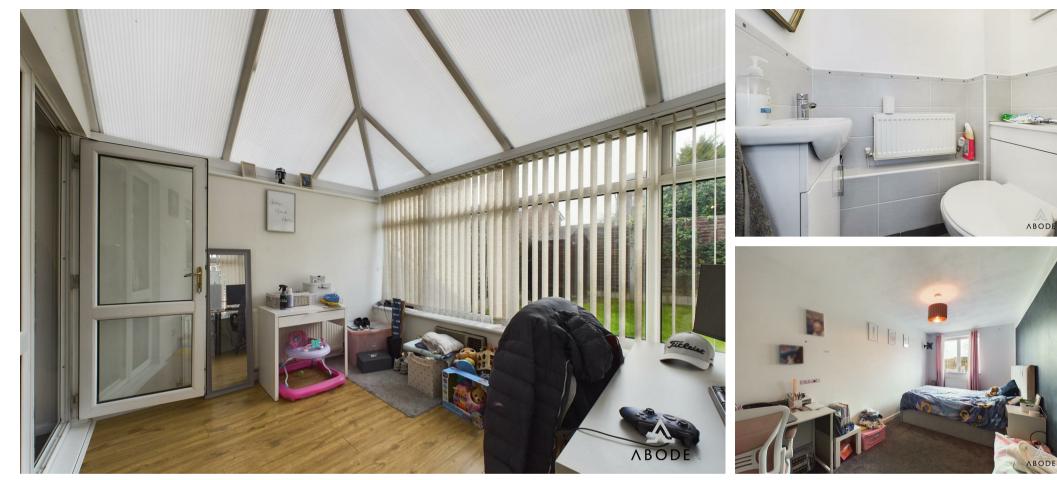

Buckingham Close, Stretton, DEI3 0JL Asking Price £229,000

https://www.abodemidlands.co.uk

Welcome to this spacious 2-story residence encompassing three generously sized bedrooms, three bathrooms, a sunroom, a comfortable living area, along with a large kitchen/laundry room, and a fully fitted garage. The ground floor consists of a practical WC fitted with a low-level WC. a sunroom with double glazed windows facing the rear and side, and direct access to the lush garden. The cosy and inviting living room showcases built-in shutters, a double-glazed window to the front and a fireplace providing a pleasant ambience. The garage, equipped with lightings, power, and an easy-to-use up and over door, offers plenty of storage space for your needs. Complementing this is the modern kitchen and laundry room combo, featuring a double electric oven, sink with mixer tap, fitted matching wall and base units, a gas hob, and a window to the rear with a bonus space for a dining table.