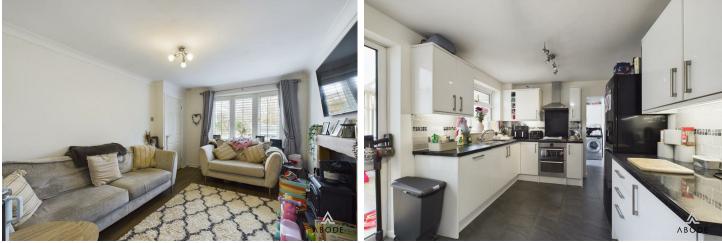

Buckingham Close, Stretton, DEI3 0JL Asking Price £229,000

https://www.abodemidlands.co.uk

Welcome to this spacious 2-story residence encompassing three generously sized bedrooms, three bathrooms, a sunroom, a comfortable living area, along with a large kitchen/laundry room, and a fully fitted garage. The ground floor consists of a practical WC fitted with a low-level WC. a sunroom with double glazed windows facing the rear and side, and direct access to the lush garden. The cosy and inviting living room showcases built-in shutters, a double-glazed window to the front and a fireplace providing a pleasant ambience. The garage, equipped with lightings, power, and an easy-to-use up and over door, offers plenty of storage space for your needs. Complementing this is the modern kitchen and laundry room combo, featuring a double electric oven, sink with mixer tap, fitted matching wall and base units, a gas hob, and a window to the rear with a bonus space for a dining table.