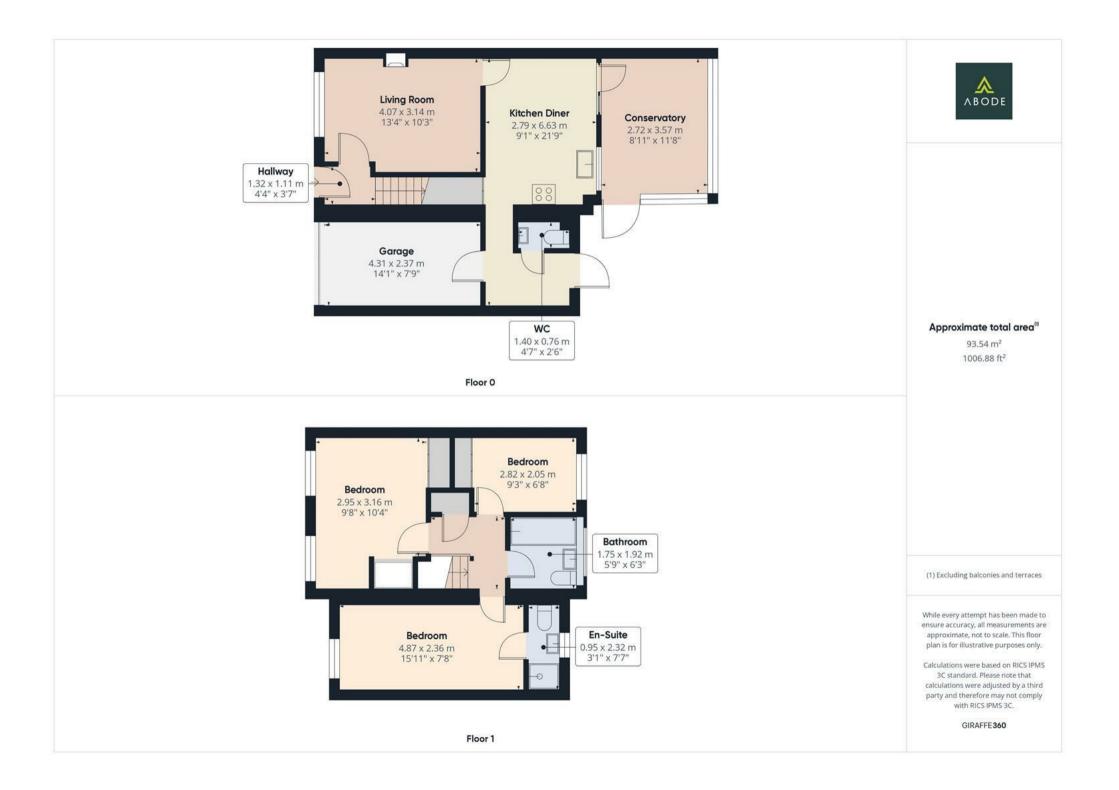

Buckingham Close, Stretton, DEI3 0JL Asking Price £229,000

https://www.abodemidlands.co.uk

Welcome to this spacious 2-story residence encompassing three generously sized bedrooms, three bathrooms, a sunroom, a comfortable living area, along with a large kitchen/laundry room, and a fully fitted garage. The ground floor consists of a practical WC fitted with a low-level WC. a sunroom with double glazed windows facing the rear and side, and direct access to the lush garden. The cosy and inviting living room showcases built-in shutters, a double-glazed window to the front and a fireplace providing a pleasant ambience. The garage, equipped with lightings, power, and an easy-to-use up and over door, offers plenty of storage space for your needs. Complementing this is the modern kitchen and laundry room combo, featuring a double electric oven, sink with mixer tap, fitted matching wall and base units, a gas hob, and a window to the rear with a bonus space for a dining table.