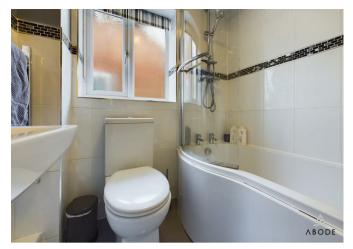

suite comprising a P-shaped bath with a shower over and screen, a low-level WC, a wash hand basin, tiled splash backs, a radiator, and a window to the side elevation.