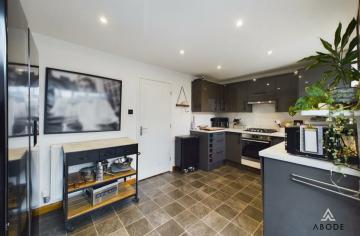

The modern kitchen to the rear is fitted with a range of high-gloss units and drawers, with a sink and drainer built into a preparation work surface. It boasts a gas hob with an electric oven and extractor over, as well as plumbing and space for a washing machine. An opening leads to the conservatory, constructed of brick and UPVC double glazing, offering a delightful space for dining or relaxing, with French doors that open onto the rear garden.