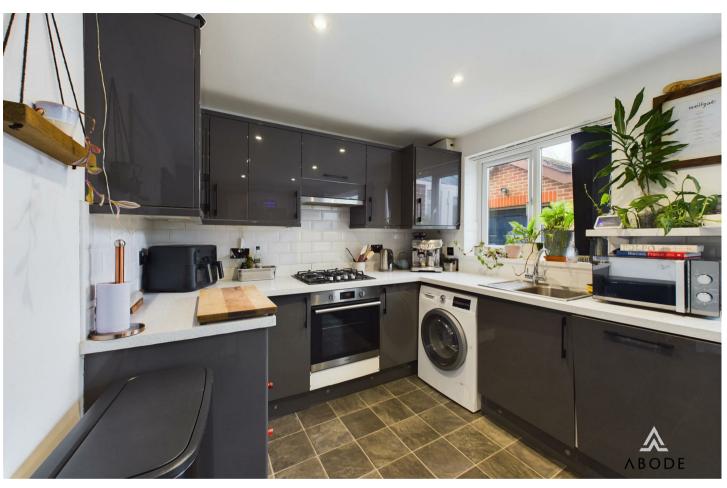

The modern kitchen to the rear is fitted with a range of high-gloss units and drawers, with a sink and drainer built into a preparation work surface. It boasts a gas hob with an electric oven and extractor over, as well as plumbing and space for a washing machine. An opening leads to the conservatory, constructed of brick and UPVC double glazing, offering a delightful space for dining or relaxing, with French doors that open onto the rear garden.