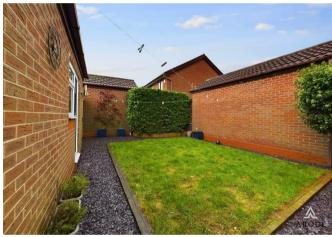

### Outside

The enclosed rear garden is designed for both relaxation and entertainment, featuring a slate patio area, ideal for outdoor dining, and a well-maintained lawn. The garage provides ample storage with an up-and-over door to the front and a personal side door leading to a versatile home office/music room, complete with a window for natural light.