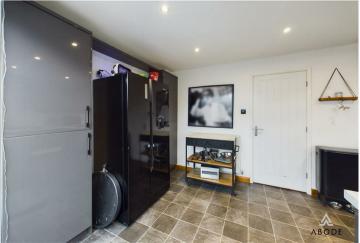

### Outside

The enclosed rear garden is designed for both relaxation and entertainment, featuring a slate patio area, ideal for outdoor dining, and a well-maintained lawn. The garage provides ample storage with an up-and-over door to the front and a personal side door leading to a versatile home office/music room, complete with a window for natural light.