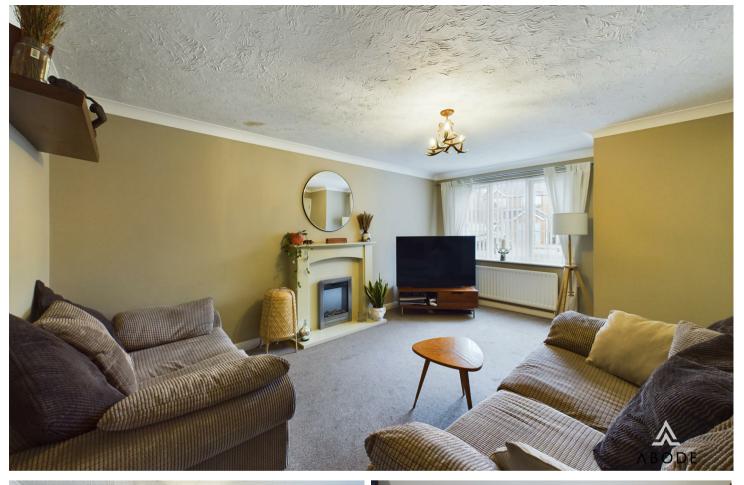

### Ground Floor

Upon entering through the front door, you are welcomed into a bright entrance hall, which provides access to the downstairs WC, complete with a low-level WC, a vanity wash hand basin, and a radiator. The spacious lounge to the front of the property serves as a cosy yet stylish living space, featuring a focal point log-effect electric fire with a marble hearth and surround, a large window allowing for natural light, a radiator, and an understairs storage cupboard.