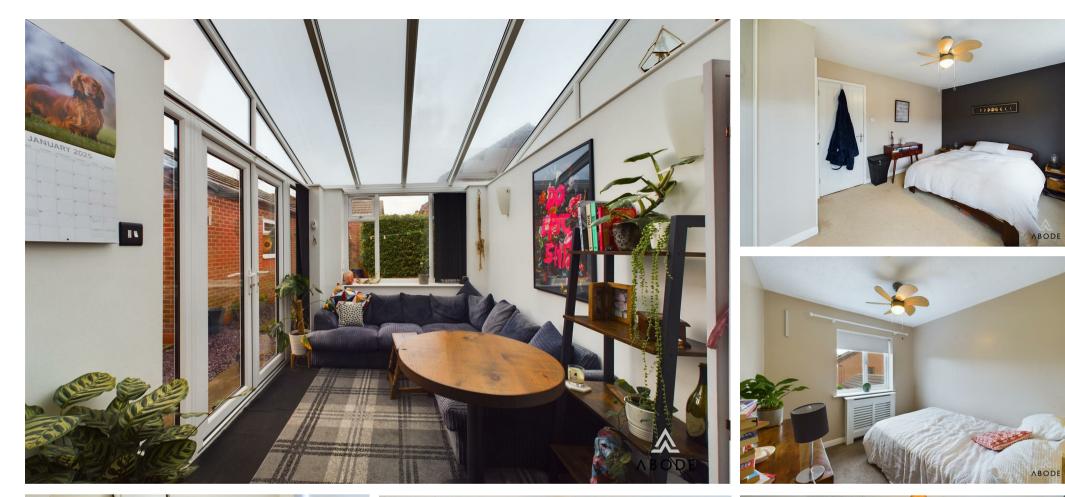

The modern kitchen to the rear is fitted with a range of high-gloss units and drawers, with a sink and drainer built into a preparation work surface. It boasts a gas hob with an electric oven and extractor over, as well as plumbing and space for a washing machine. An opening leads to the conservatory, constructed of brick and UPVC double glazing, offering a delightful space for dining or relaxing, with French doors that open onto the rear garden.

## First Floor

The landing features a window to the side, loft access, and an airing cupboard for additional storage. The master bedroom benefits from two front-facing windows, a built-in double wardrobe with mirrored doors, an over-stairs storage cupboard, and a radiator. Bedroom two, a wellproportioned double room, enjoys a window overlooking the rear garden, while bedroom three, also positioned to the rear, is an ideal single room or home office, both featuring radiators. The family bathroom is fitted with a contemporary three-piece