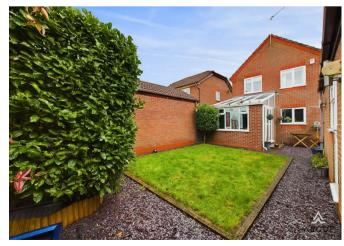

### Outside

The enclosed rear garden is designed for both relaxation and entertainment, featuring a slate patio area, ideal for outdoor dining, and a well-maintained lawn. The garage provides ample storage with an up-and-over door to the front and a personal side door leading to a versatile home office/music room, complete with a window for natural light.