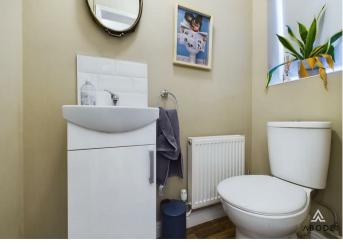

### Ground Floor

Upon entering through the front door, you are welcomed into a bright entrance hall, which provides access to the downstairs WC, complete with a low-level WC, a vanity wash hand basin, and a radiator. The spacious lounge to the front of the property serves as a cosy yet stylish living space, featuring a focal point log-effect electric fire with a marble hearth and surround, a large window allowing for natural light, a radiator, and an understairs storage cupboard.