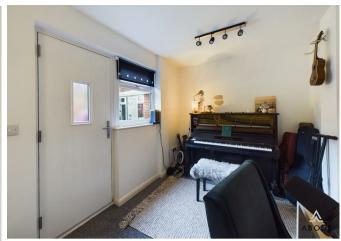

### Outside

The enclosed rear garden is designed for both relaxation and entertainment, featuring a slate patio area, ideal for outdoor dining, and a well-maintained lawn. The garage provides ample storage with an up-and-over door to the front and a personal side door leading to a versatile home office/music room, complete with a window for natural light.