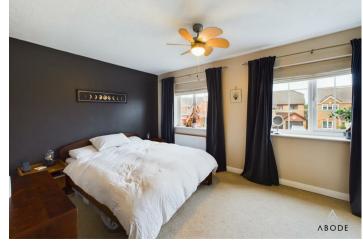

## First Floor

The landing features a window to the side, loft access, and an airing cupboard for additional storage. The master bedroom benefits from two front-facing windows, a built-in double wardrobe with mirrored doors, an over-stairs storage cupboard, and a radiator. Bedroom two, a wellproportioned double room, enjoys a window overlooking the rear garden, while bedroom three, also positioned to the rear, is an ideal single room or home office, both featuring radiators. The family bathroom is fitted with a contemporary three-piece