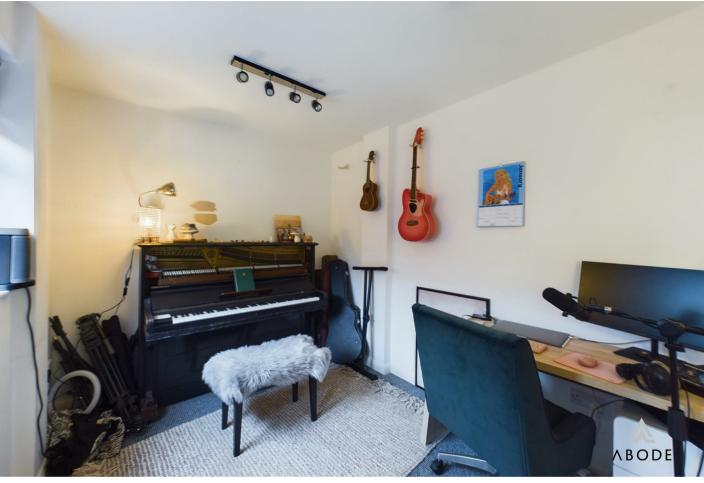

### Outside

The enclosed rear garden is designed for both relaxation and entertainment, featuring a slate patio area, ideal for outdoor dining, and a well-maintained lawn. The garage provides ample storage with an up-and-over door to the front and a personal side door leading to a versatile home office/music room, complete with a window for natural light.