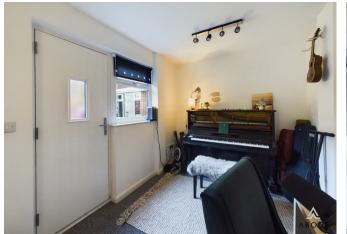

### Outside

The enclosed rear garden is designed for both relaxation and entertainment, featuring a slate patio area, ideal for outdoor dining, and a well-maintained lawn. The garage provides ample storage with an up-and-over door to the front and a personal side door leading to a versatile home office/music room, complete with a window for natural light.