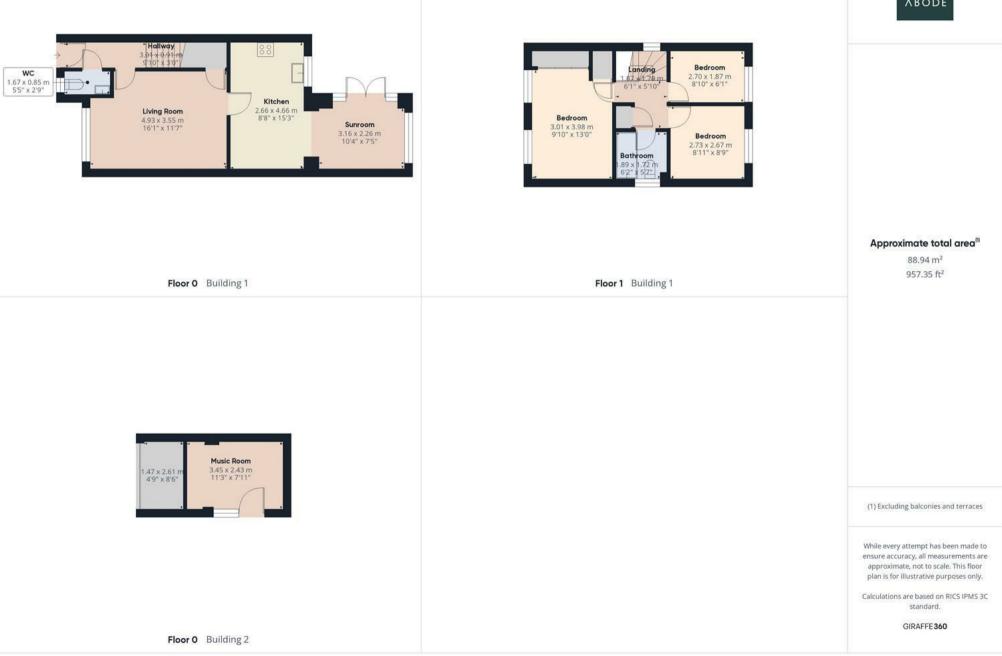

### Ground Floor

Upon entering through the front door, you are welcomed into a bright entrance hall, which provides access to the downstairs WC, complete with a low-level WC, a vanity wash hand basin, and a radiator. The spacious lounge to the front of the property serves as a cosy yet stylish living space, featuring a focal point log-effect electric fire with a marble hearth and surround, a large window allowing for natural light, a radiator, and an understairs storage cupboard.

The modern kitchen to the rear is fitted with a range of high-gloss units and drawers, with a sink and drainer built into a preparation work surface. It boasts a gas hob with an electric oven and extractor over, as well as plumbing and space for a washing machine. An opening leads to the conservatory, constructed of brick and UPVC double glazing, offering a delightful space for dining or relaxing, with French doors that open onto the rear garden.

## First Floor

The landing features a window to the side, loft access, and an airing cupboard for additional storage. The master bedroom benefits from two front-facing windows, a built-in double wardrobe with mirrored doors, an over-stairs storage cupboard, and a radiator. Bedroom two, a wellproportioned double room, enjoys a window overlooking the rear garden, while bedroom three, also positioned to the rear, is an ideal single room or home office, both featuring radiators. The family bathroom is fitted with a contemporary three-piece

suite comprising a P-shaped bath with a shower over and screen, a low-level WC, a wash hand basin, tiled splash backs, a radiator, and a window to the side elevation.

### Outside

The enclosed rear garden is designed for both relaxation and entertainment, featuring a slate patio area, ideal for outdoor dining, and a well-maintained lawn. The garage provides ample storage with an up-and-over door to the front and a personal side door leading to a versatile home office/music room, complete with a window for natural light.