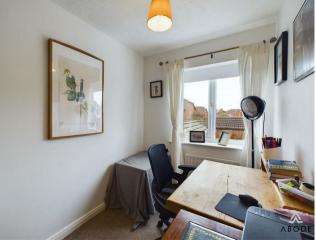

### Outside

The enclosed rear garden is designed for both relaxation and entertainment, featuring a slate patio area, ideal for outdoor dining, and a well-maintained lawn. The garage provides ample storage with an up-and-over door to the front and a personal side door leading to a versatile home office/music room, complete with a window for natural light.