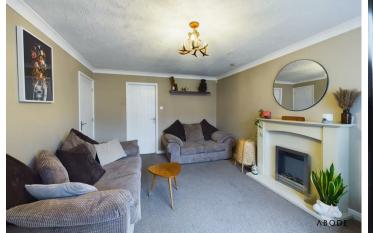

### Ground Floor

Upon entering through the front door, you are welcomed into a bright entrance hall, which provides access to the downstairs WC, complete with a low-level WC, a vanity wash hand basin, and a radiator. The spacious lounge to the front of the property serves as a cosy yet stylish living space, featuring a focal point log-effect electric fire with a marble hearth and surround, a large window allowing for natural light, a radiator, and an understairs storage cupboard.