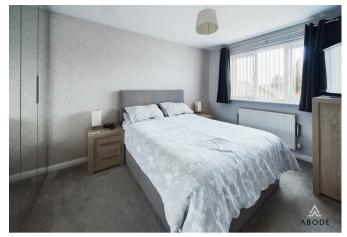

# FIRST FLOOR LANDING

Airing cupboard, loft access with a light.

BEDROOM I Upvc double glazed window and radiator.

BEDROOM 2 Upvc double glazed window and radiator.

BEDROOM 3 Upvc double glazed window and radiator.