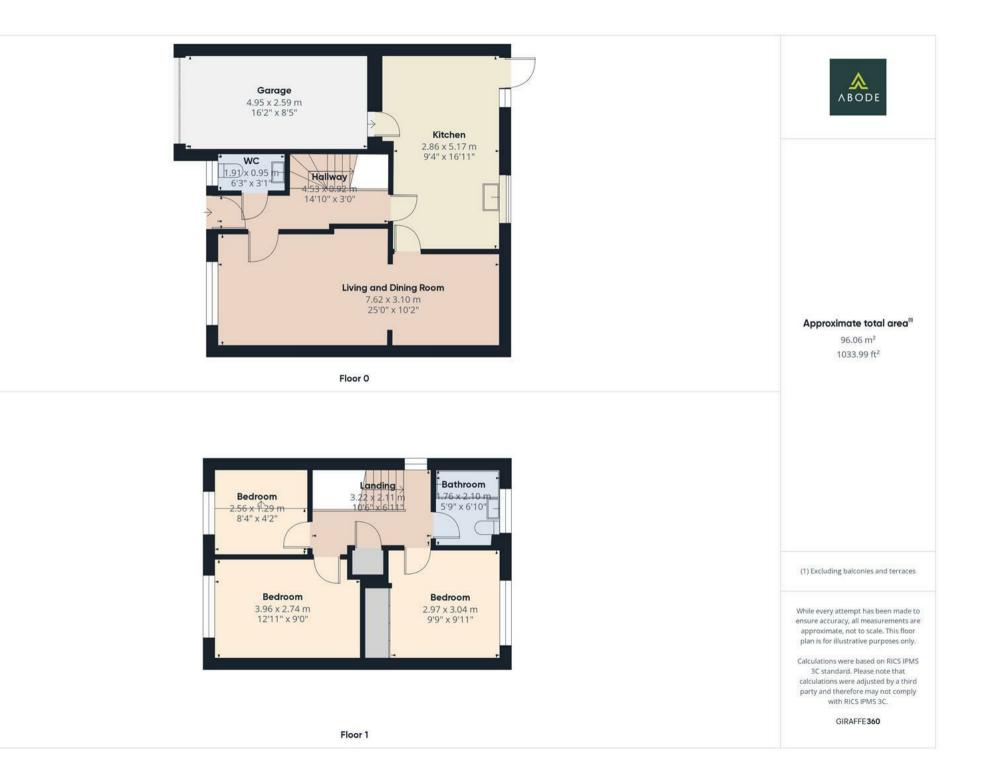

### HALL

Entrance door into the hall with stairs to the first floor, tiled floor, radiator and doors to -

### CLOAKROOM

Low flush wc, vanity sink unit with wash hand basin and storage under, radiator and upvc double glazed window.

#### LOUNGE

With feature fireplace, upvc double glazed window to the front and radiator.

### **DINING ROOM**

Upvc double glazed double doors to the garden and radiator.

#### KITCHEN DINER

Modern fitted kitchen with wall mounted, base and drawer units with work surfaces and a sink and drainer unit. Fitted electric oven and hob, integrated fridge freezer and dishwasher. Upvc double glazed window and door into the garden, tiled floor with under floor heating and a door to the garage.

# FIRST FLOOR LANDING

Airing cupboard, loft access with a light.

BEDROOM I Upvc double glazed window and radiator.

BEDROOM 2 Upvc double glazed window and radiator.

BEDROOM 3 Upvc double glazed window and radiator.

### BATHROOM

P shaped panel enclosed bath with shower and shower screen, low flush wc, wash hand basin, radiator and upvc double glazed window.

#### OUTSIDE

Ample parking to the front, single garage with electric roller door and gated access to the enclosed rear garden offering a lawn and patio.