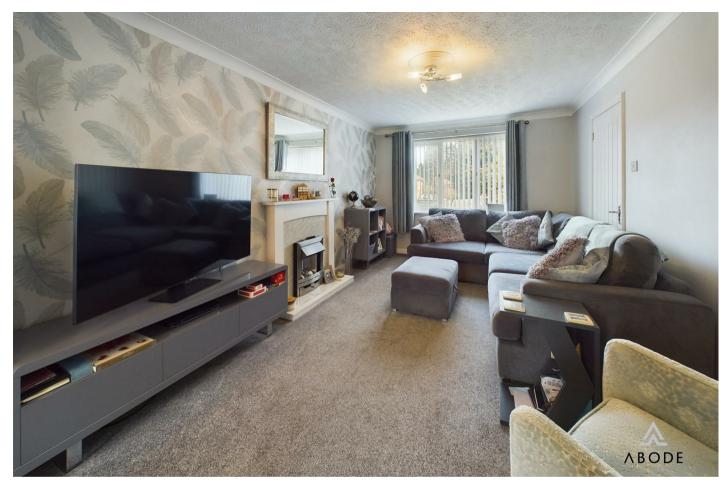

#### LOUNGE

With feature fireplace, upvc double glazed window to the front and radiator.