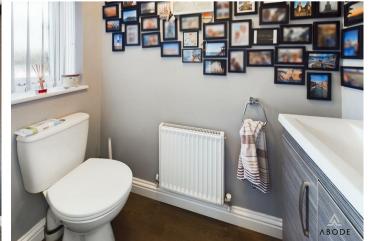

### BATHROOM

P shaped panel enclosed bath with shower and shower screen, low flush wc, wash hand basin, radiator and upvc double glazed window.