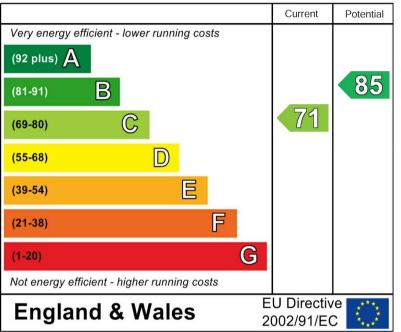

surfaces and a sink and drainer unit. Fitted electric oven and hob, integrated fridge freezer and dishwasher. Upvc double glazed window and door into the garden, tiled floor with under floor heating and a door to the garage.

# FIRST FLOOR LANDING

Airing cupboard, loft access with a light.

BEDROOM I Upvc double glazed window and radiator.

BEDROOM 2 Upvc double glazed window and radiator.

BEDROOM 3 Upvc double glazed window and radiator.



### BATHROOM

P shaped panel enclosed bath with shower and shower screen, low flush wc, wash hand basin, radiator and upvc double glazed window.

#### OUTSIDE

Ample parking to the front, single garage with electric roller door and gated access to the enclosed rear garden offering a lawn and patio.























# Energy Efficiency Rating