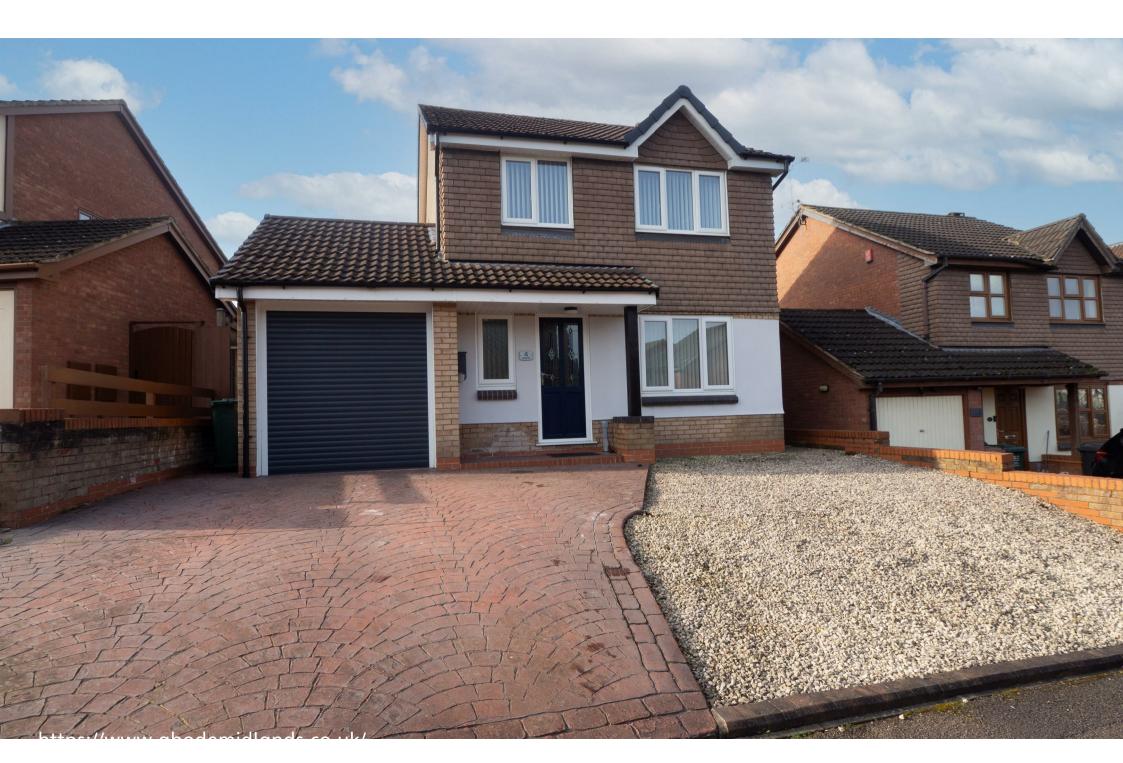

\*\*\*\* EXTENDED KITCHEN DINER \*\*\*\* This immaculate extended detached property offers a hallway and guest cloakroom, extended kitchen diner with under floor heating, lounge and a dining room. Three first floor bedrooms and a re fitted family bathroom. Ample parking and a single garage, enclosed rear garden. MUST BE VIEWED TO BE FULLY APPRECIATED.

#### OUTSIDE

Ample parking to the front, single garage with electric roller door and gated access to the enclosed rear garden offering a lawn and patio.