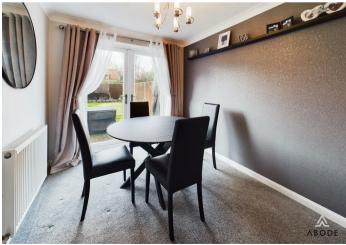

### **DINING ROOM**

Upvc double glazed double doors to the garden and radiator.