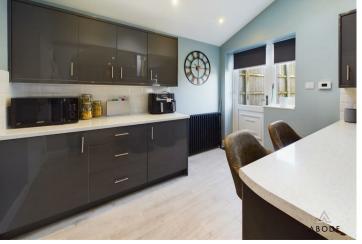

#### KITCHEN DINER

Modern fitted kitchen with wall mounted, base and drawer units with work surfaces and a sink and drainer unit. Fitted electric oven and hob, integrated fridge freezer and dishwasher. Upvc double glazed window and door into the garden, tiled floor with under floor heating and a door to the garage.