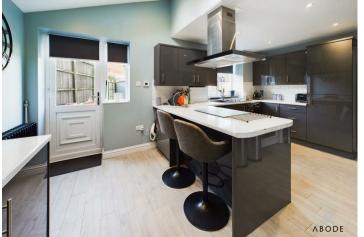

#### KITCHEN DINER

Modern fitted kitchen with wall mounted, base and drawer units with work surfaces and a sink and drainer unit. Fitted electric oven and hob, integrated fridge freezer and dishwasher. Upvc double glazed window and door into the garden, tiled floor with under floor heating and a door to the garage.