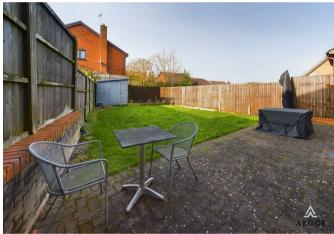

#### OUTSIDE

Ample parking to the front, single garage with electric roller door and gated access to the enclosed rear garden offering a lawn and patio.