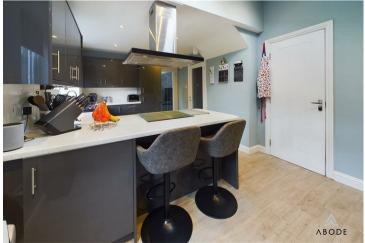

#### KITCHEN DINER

Modern fitted kitchen with wall mounted, base and drawer units with work surfaces and a sink and drainer unit. Fitted electric oven and hob, integrated fridge freezer and dishwasher. Upvc double glazed window and door into the garden, tiled floor with under floor heating and a door to the garage.