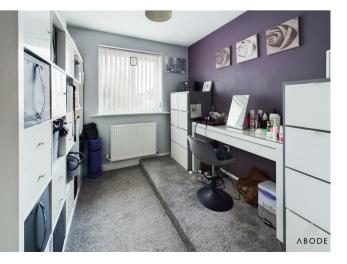

# FIRST FLOOR LANDING

Airing cupboard, loft access with a light.

BEDROOM I Upvc double glazed window and radiator.

BEDROOM 2 Upvc double glazed window and radiator.

BEDROOM 3 Upvc double glazed window and radiator.