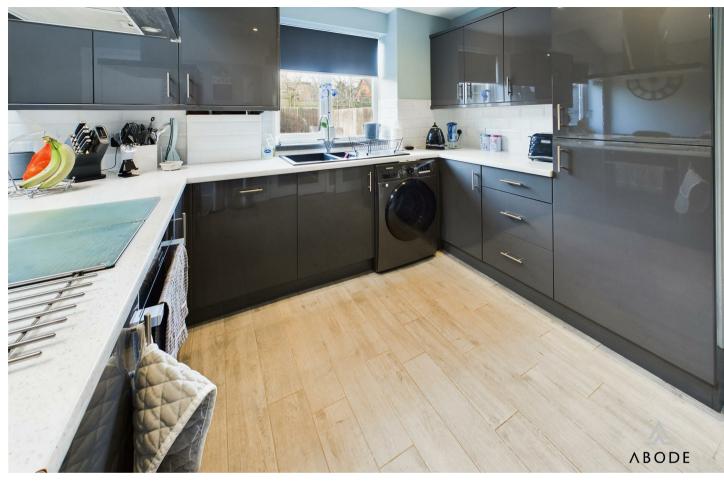

#### KITCHEN DINER

Modern fitted kitchen with wall mounted, base and drawer units with work surfaces and a sink and drainer unit. Fitted electric oven and hob, integrated fridge freezer and dishwasher. Upvc double glazed window and door into the garden, tiled floor with under floor heating and a door to the garage.