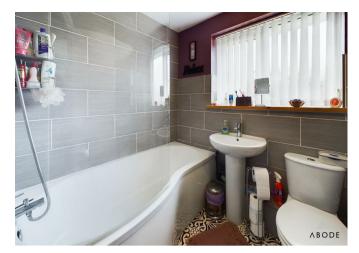

### BATHROOM

P shaped panel enclosed bath with shower and shower screen, low flush wc, wash hand basin, radiator and upvc double glazed window.