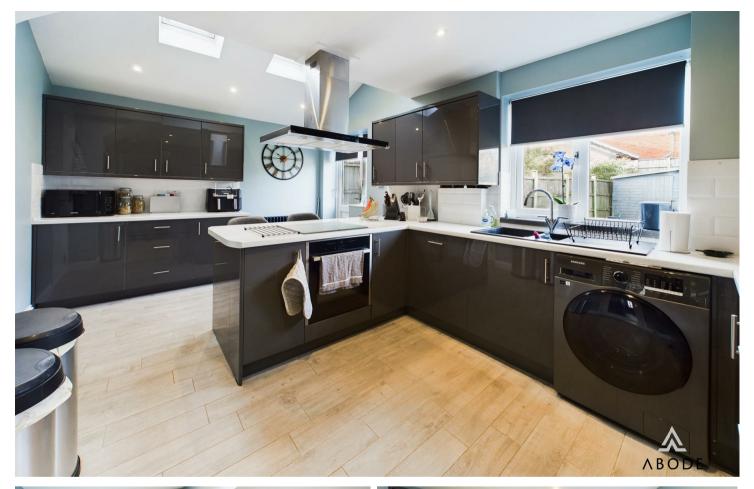

#### KITCHEN DINER

Modern fitted kitchen with wall mounted, base and drawer units with work surfaces and a sink and drainer unit. Fitted electric oven and hob, integrated fridge freezer and dishwasher. Upvc double glazed window and door into the garden, tiled floor with under floor heating and a door to the garage.