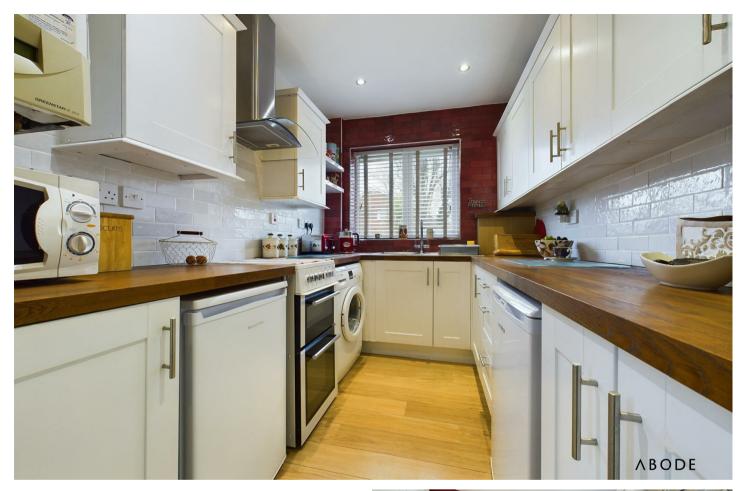

### Kitchen

With a UPVC double glazed window to the front elevation, the kitchen features a range of matching base and eye level storage cupboards and drawers with wood block drop edge preparation work surfaces and tiling surrounding. Integrated appliances include a stainless steel sink and drainer with mixer tap, stainless steel extractor hood, central heating Worcester Bosch gas boiler, plumbing space for further freestanding and under counter white goods, spotlighting to ceiling, carbon monoxide detector and smoke alarm.