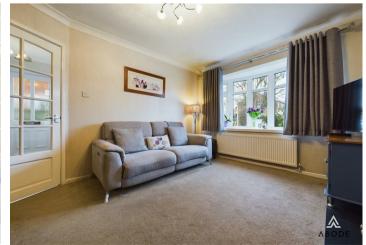

## Lounge/Diner

With a UPVC double glazed bay window to the front elevation, central heating radiator and TV aerial point.