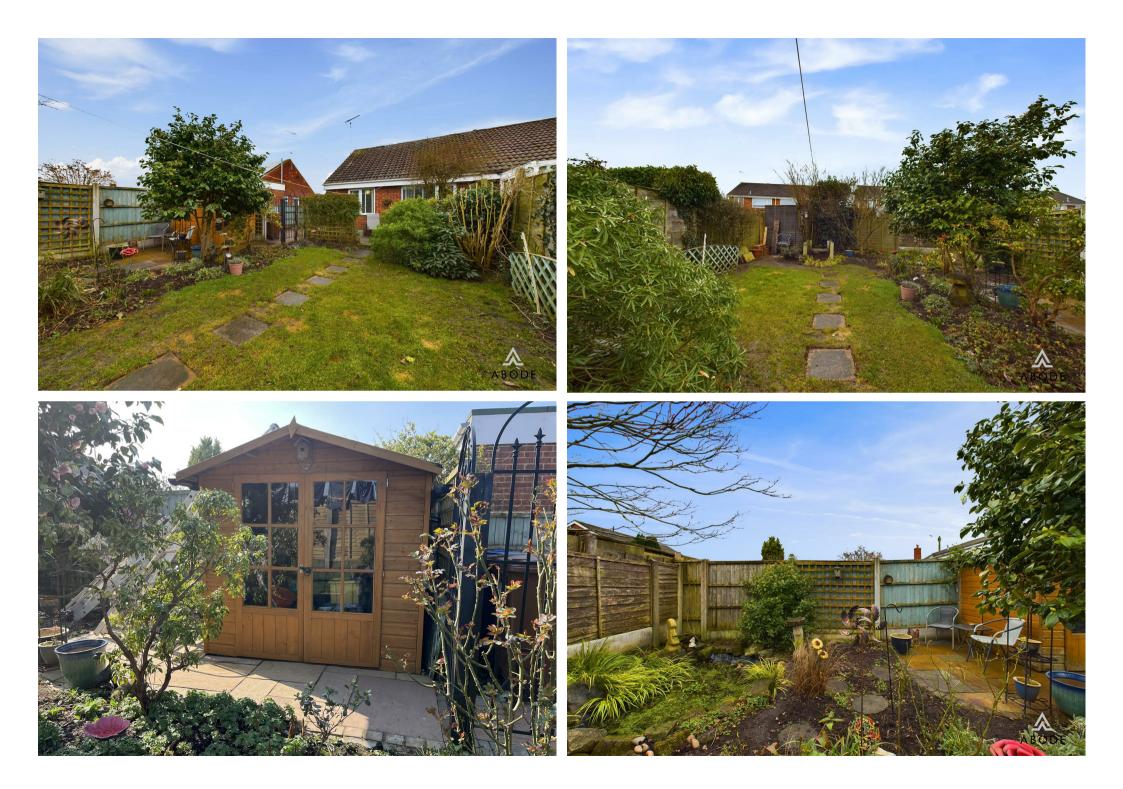

#### \*\* NO UPWARD CHAIN\*\*

This well-presented two-bedroom semidetached bungalow is situated in a desirable location on the edge of Uttoxeter. Offered with gas-fired central heating, UPVC double glazing this charming home is sure to attract interest. The accommodation comprises an L-shaped entrance hall with entry into a spacious lounge, a refitted kitchen, two generously sized bedrooms, and a modern bathroom. Outside, a tarmacadam driveway offers ample parking for multiple vehicles and leads to the well maintained gardens.