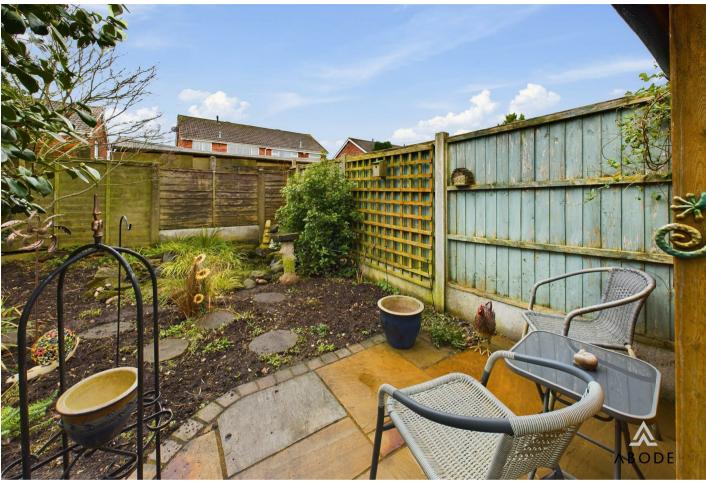

#### \*\* NO UPWARD CHAIN\*\*

This well-presented two-bedroom semidetached bungalow is situated in a desirable location on the edge of Uttoxeter. Offered with gas-fired central heating, UPVC double glazing this charming home is sure to attract interest. The accommodation comprises an L-shaped entrance hall with entry into a spacious lounge, a refitted kitchen, two generously sized bedrooms, and a modern bathroom. Outside, a tarmacadam driveway offers ample parking for multiple vehicles and leads to the well maintained gardens.