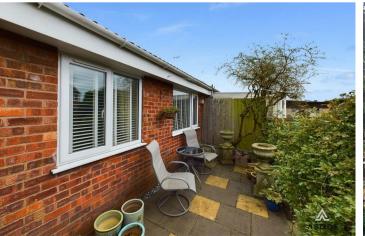

#### \*\* NO UPWARD CHAIN\*\*

This well-presented two-bedroom semidetached bungalow is situated in a desirable location on the edge of Uttoxeter. Offered with gas-fired central heating, UPVC double glazing this charming home is sure to attract interest. The accommodation comprises an L-shaped entrance hall with entry into a spacious lounge, a refitted kitchen, two generously sized bedrooms, and a modern bathroom. Outside, a tarmacadam driveway offers ample parking for multiple vehicles and leads to the well maintained gardens.