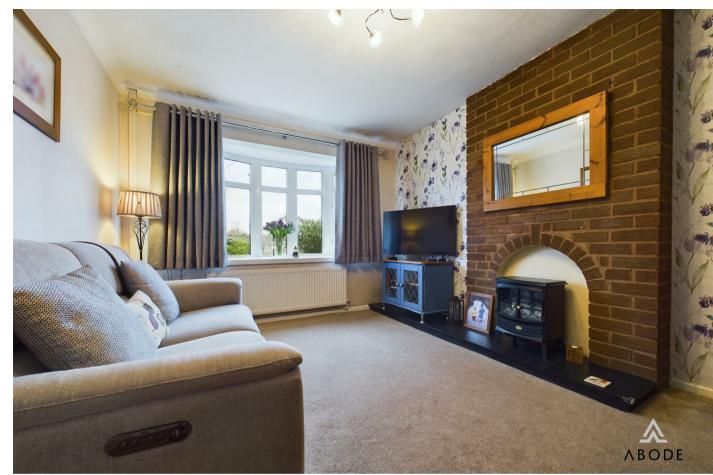

## Lounge/Diner

With a UPVC double glazed bay window to the front elevation, central heating radiator and TV aerial point.