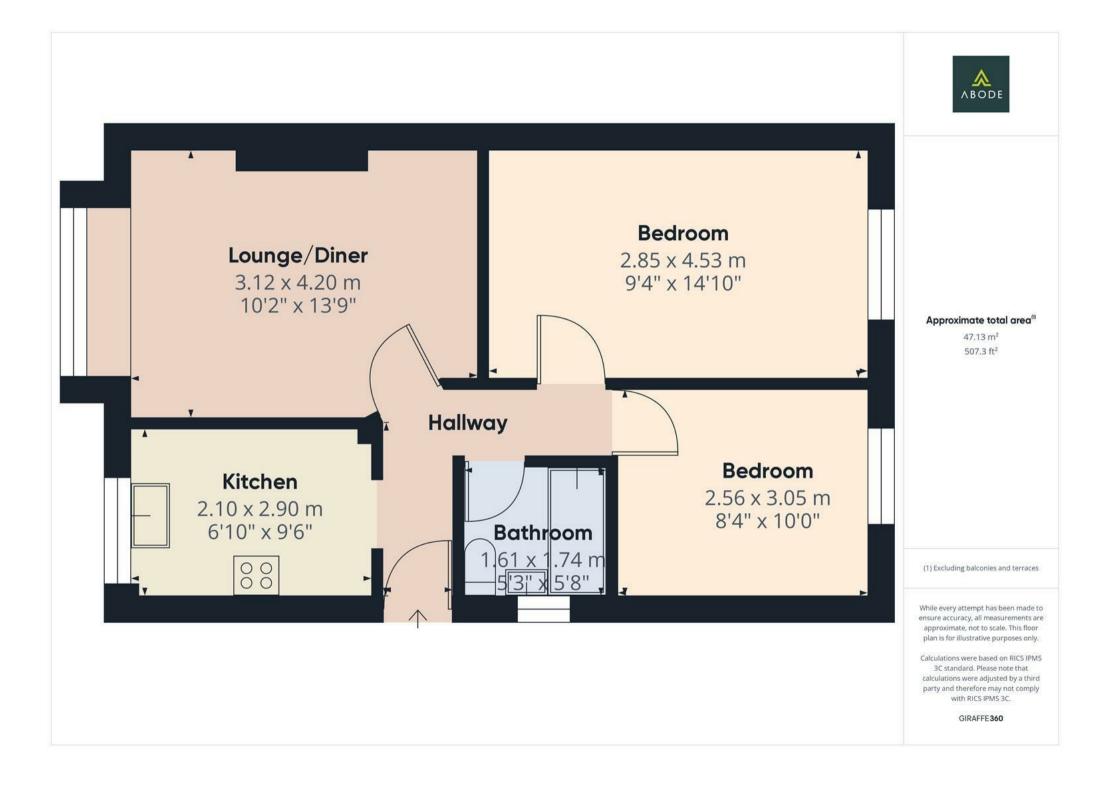

#### \*\* NO UPWARD CHAIN\*\*

This well-presented two-bedroom semidetached bungalow is situated in a desirable location on the edge of Uttoxeter. Offered with gas-fired central heating, UPVC double glazing this charming home is sure to attract interest. The accommodation comprises an L-shaped entrance hall with entry into a spacious lounge, a refitted kitchen, two generously sized bedrooms, and a modern bathroom. Outside, a tarmacadam driveway offers ample parking for multiple vehicles and leads to the well maintained gardens.

### Hallway

With UPVC double glazed frosted door leading into, central heating radiator, access into loft space via loft hatch, thermostat, complementary tiling to lower wall half, smoke alarm, internal doors lead to

## Lounge/Diner

With a UPVC double glazed bay window to the front elevation, central heating radiator and TV aerial point.

### Kitchen

With a UPVC double glazed window to the front elevation, the kitchen features a range of matching base and eye level storage cupboards and drawers with wood block drop edge preparation work surfaces and tiling surrounding. Integrated appliances include a stainless steel sink and drainer with mixer tap, stainless steel extractor hood, central heating Worcester Bosch gas boiler, plumbing space for further freestanding and under counter white goods, spotlighting to ceiling, carbon monoxide detector and smoke alarm.

#### Bedroom One

With a UPVC double glazed window to the rear elevation and central heating radiator.

# Bedroom Two

With a UPVC double glazed window to the rear elevation and central heating radiator.

#### Bathroom

With a UPVC double glazed frosted glass

window to the side elevation with built-in blinds, the refitted bathroom features a three-piece suite comprising of low-level WC with continental flush, wash hand basin with chrome mixer tap, bath unit with glass screen and electric shower over and PVC panelling to wall coverings, chrome heated towel radiator and extractor fan.