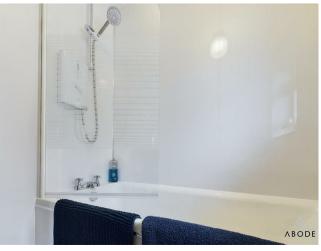

#### Bathroom

With a UPVC double glazed frosted glass

window to the side elevation with built-in blinds, the refitted bathroom features a three-piece suite comprising of low-level WC with continental flush, wash hand basin with chrome mixer tap, bath unit with glass screen and electric shower over and PVC panelling to wall coverings, chrome heated towel radiator and extractor fan.