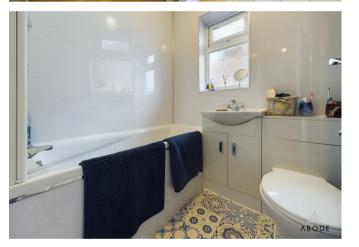

#### Bathroom

With a UPVC double glazed frosted glass

window to the side elevation with built-in blinds, the refitted bathroom features a three-piece suite comprising of low-level WC with continental flush, wash hand basin with chrome mixer tap, bath unit with glass screen and electric shower over and PVC panelling to wall coverings, chrome heated towel radiator and extractor fan.