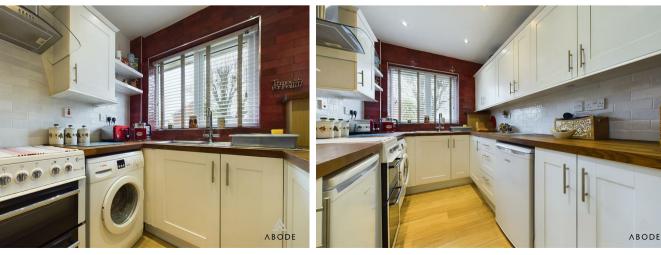

### Kitchen

With a UPVC double glazed window to the front elevation, the kitchen features a range of matching base and eye level storage cupboards and drawers with wood block drop edge preparation work surfaces and tiling surrounding. Integrated appliances include a stainless steel sink and drainer with mixer tap, stainless steel extractor hood, central heating Worcester Bosch gas boiler, plumbing space for further freestanding and under counter white goods, spotlighting to ceiling, carbon monoxide detector and smoke alarm.