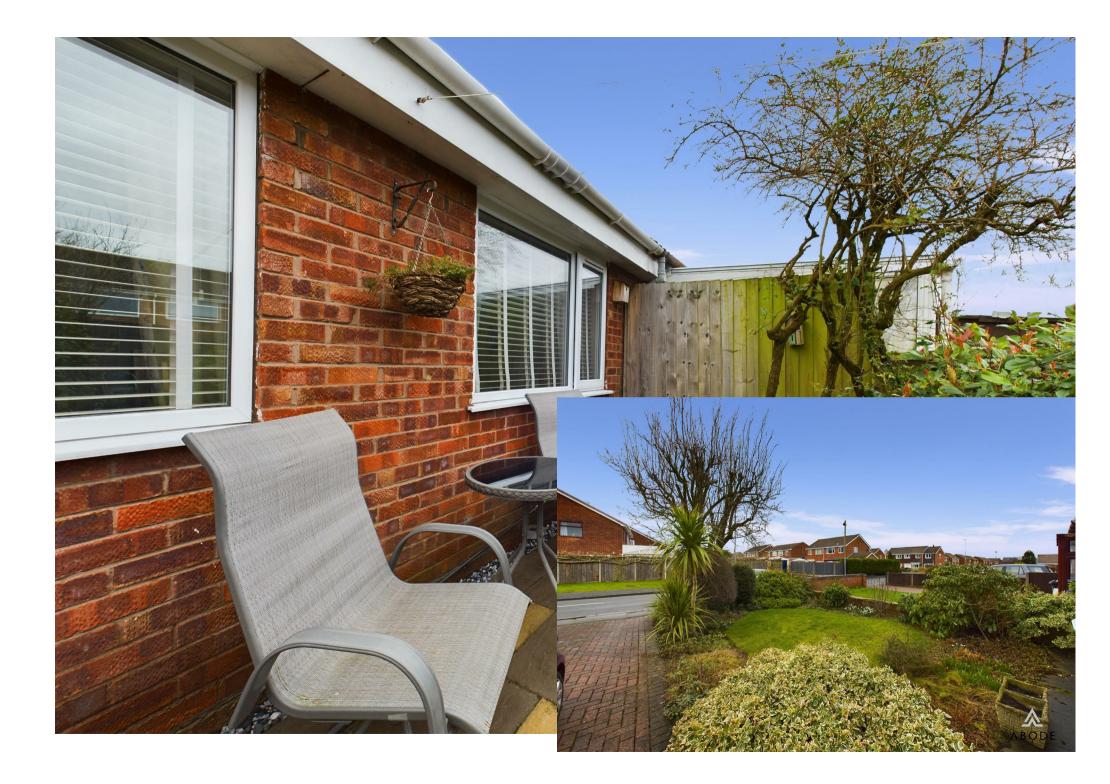

#### \*\* NO UPWARD CHAIN\*\*

This well-presented two-bedroom semidetached bungalow is situated in a desirable location on the edge of Uttoxeter. Offered with gas-fired central heating, UPVC double glazing this charming home is sure to attract interest. The accommodation comprises an L-shaped entrance hall with entry into a spacious lounge, a refitted kitchen, two generously sized bedrooms, and a modern bathroom. Outside, a tarmacadam driveway offers ample parking for multiple vehicles and leads to the well maintained gardens.