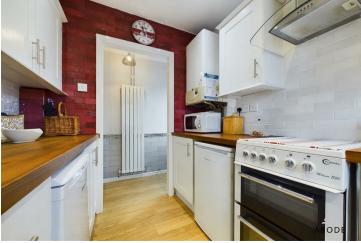

### Kitchen

With a UPVC double glazed window to the front elevation, the kitchen features a range of matching base and eye level storage cupboards and drawers with wood block drop edge preparation work surfaces and tiling surrounding. Integrated appliances include a stainless steel sink and drainer with mixer tap, stainless steel extractor hood, central heating Worcester Bosch gas boiler, plumbing space for further freestanding and under counter white goods, spotlighting to ceiling, carbon monoxide detector and smoke alarm.