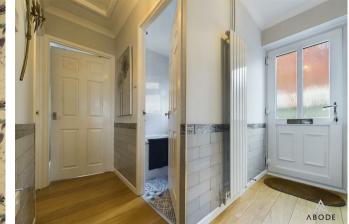

### Hallway

With UPVC double glazed frosted door leading into, central heating radiator, access into loft space via loft hatch, thermostat, complementary tiling to lower wall half, smoke alarm, internal doors lead to