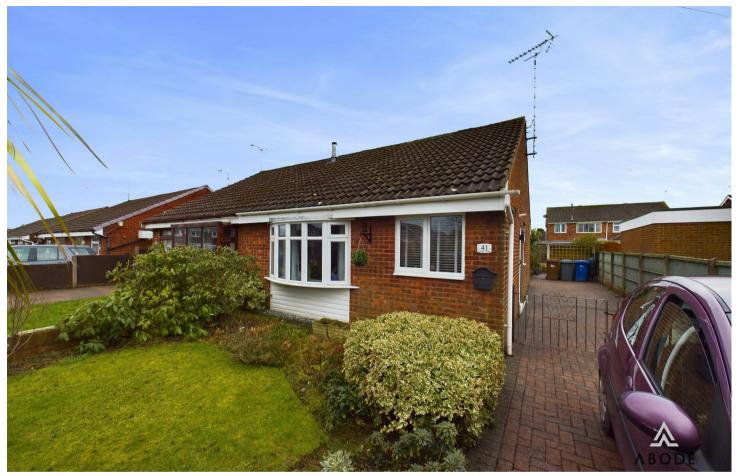

Hallam Road, Uttoxeter, Staffordshire, STI4 7NH **£199,950** 

https://www.abodemidlands.co.uk

#### \*\* NO UPWARD CHAIN\*\*

This well-presented two-bedroom semidetached bungalow is situated in a desirable location on the edge of Uttoxeter. Offered with gas-fired central heating, UPVC double glazing this charming home is sure to attract interest. The accommodation comprises an L-shaped entrance hall with entry into a spacious lounge, a refitted kitchen, two generously sized bedrooms, and a modern bathroom. Outside, a tarmacadam driveway offers ample parking for multiple vehicles and leads to the well maintained gardens.