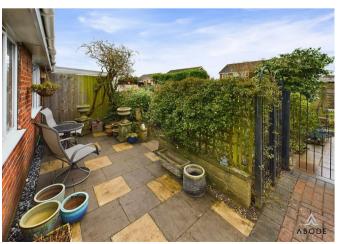

#### \*\* NO UPWARD CHAIN\*\*

This well-presented two-bedroom semidetached bungalow is situated in a desirable location on the edge of Uttoxeter. Offered with gas-fired central heating, UPVC double glazing this charming home is sure to attract interest. The accommodation comprises an L-shaped entrance hall with entry into a spacious lounge, a refitted kitchen, two generously sized bedrooms, and a modern bathroom. Outside, a tarmacadam driveway offers ample parking for multiple vehicles and leads to the well maintained gardens.