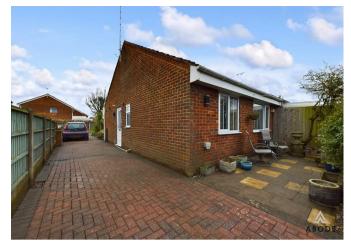

#### \*\* NO UPWARD CHAIN\*\*

This well-presented two-bedroom semidetached bungalow is situated in a desirable location on the edge of Uttoxeter. Offered with gas-fired central heating, UPVC double glazing this charming home is sure to attract interest. The accommodation comprises an L-shaped entrance hall with entry into a spacious lounge, a refitted kitchen, two generously sized bedrooms, and a modern bathroom. Outside, a tarmacadam driveway offers ample parking for multiple vehicles and leads to the well maintained gardens.