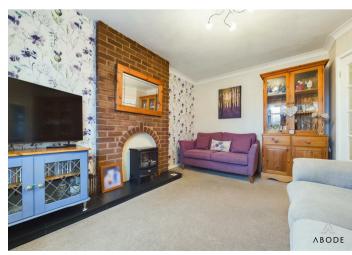

## Lounge/Diner

With a UPVC double glazed bay window to the front elevation, central heating radiator and TV aerial point.