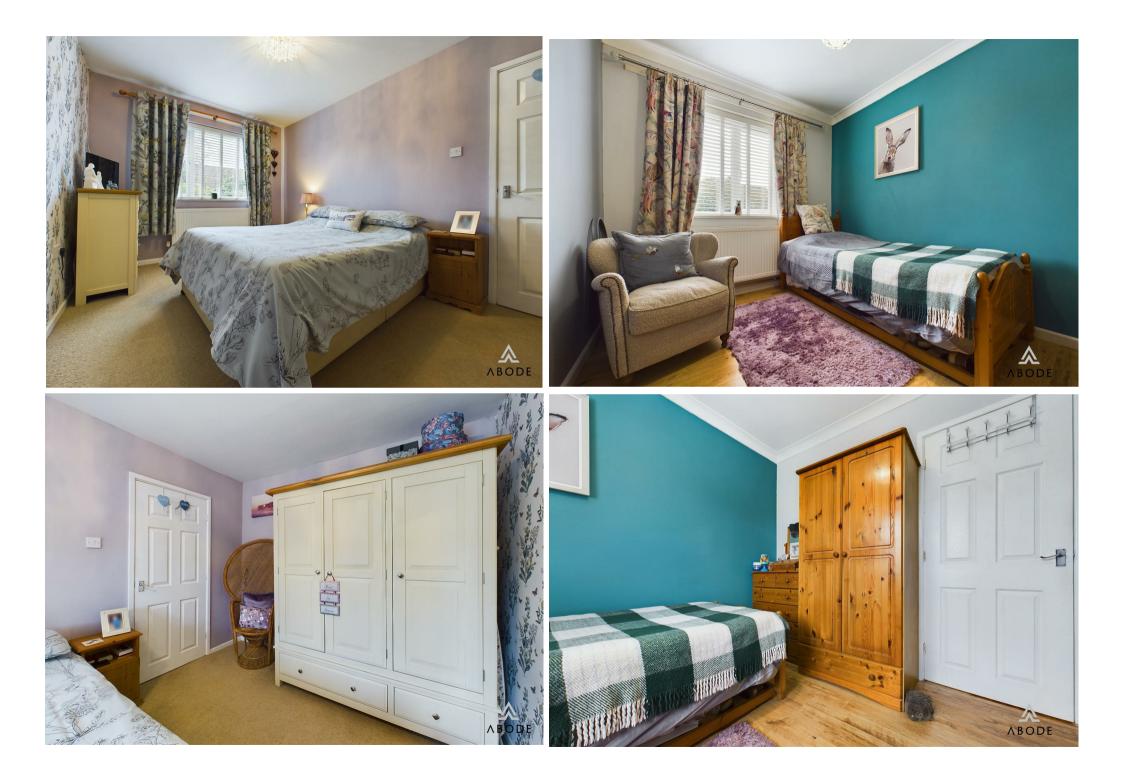

#### Bedroom One

With a UPVC double glazed window to the rear elevation and central heating radiator.

# Bedroom Two

With a UPVC double glazed window to the rear elevation and central heating radiator.