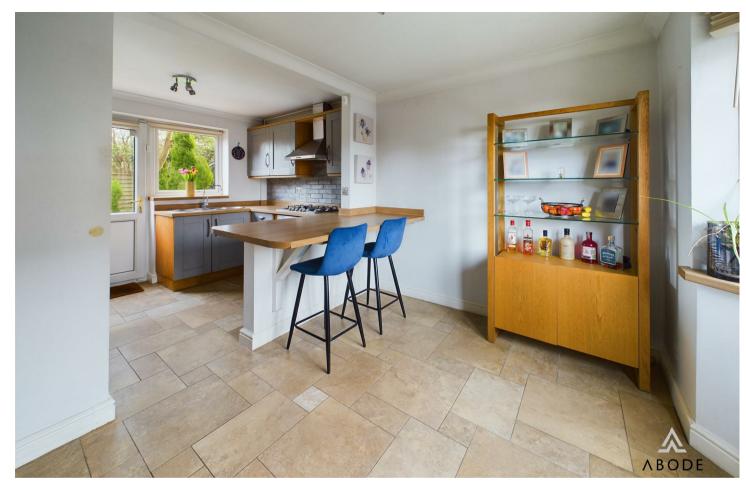

## KITCHEN DINER

Fitted wall mounted, base and drawer units with work surfaces and a sink and drainer unit. Fitted oven and hob with extractor, integrated dishwasher and fridge, Upvc double glazed windows to the front and rear, radiator, storage cupboard and door to the garden.