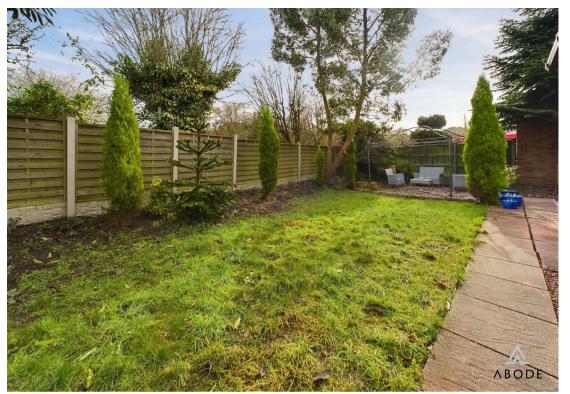

## OUTSIDE

Front drive and a single garage with an up and over door and personal door into the garden. Enclosed rear garden with bin store area, garden shed, lawn and patio

31.13 m<sup>2</sup>

335.08 ft<sup>2</sup>