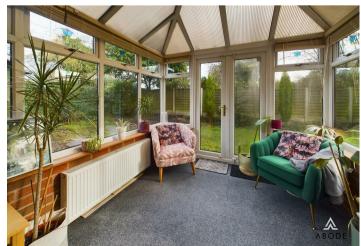

## CONSERVATORY

Brick base, radiator and upvc double glazed windows and doors into the garden.