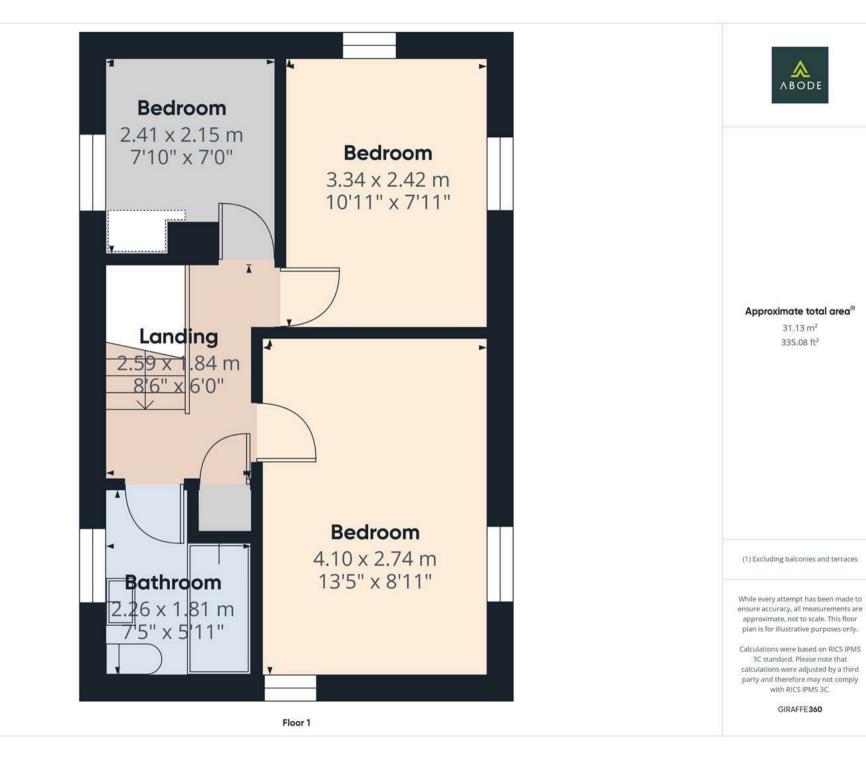

FIRST FLOOR LANDING Airing cupboard and doors to –

BEDROOM Upvc double glazed window and radiator.

BEDROOM Upvc double glazed window and radiator.

BEDROOM Upvc double glazed window and radiator.

#### BATHROOM

Panel enclosed bath with a shower and shower screen, low flush wc, wash hand basin, radiator and upvc double glazed window. .

## OUTSIDE

Front drive and a single garage with an up and over door and personal door into the garden. Enclosed rear garden with bin store area, garden shed, lawn and patio

31.13 m<sup>2</sup>

335.08 ft<sup>2</sup>