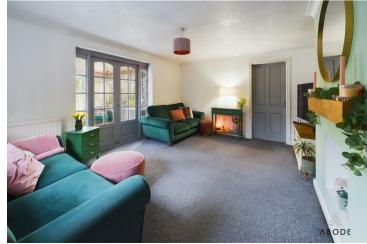

## LOUNGE

Upvc double glazed window to the side, feature beam mantle, radiator, window and doors to the conservatory and a door to the dining kitchen.