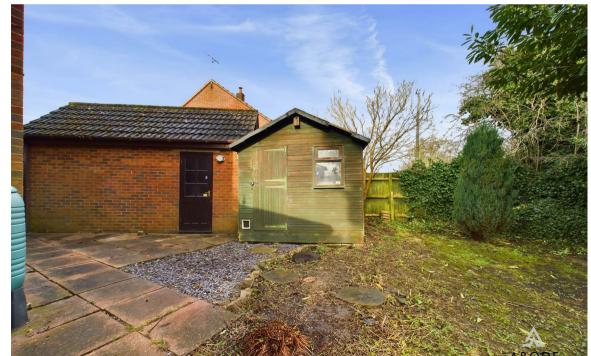

## OUTSIDE

Front drive and a single garage with an up and over door and personal door into the garden. Enclosed rear garden with bin store area, garden shed, lawn and patio

31.13 m<sup>2</sup>

335.08 ft<sup>2</sup>