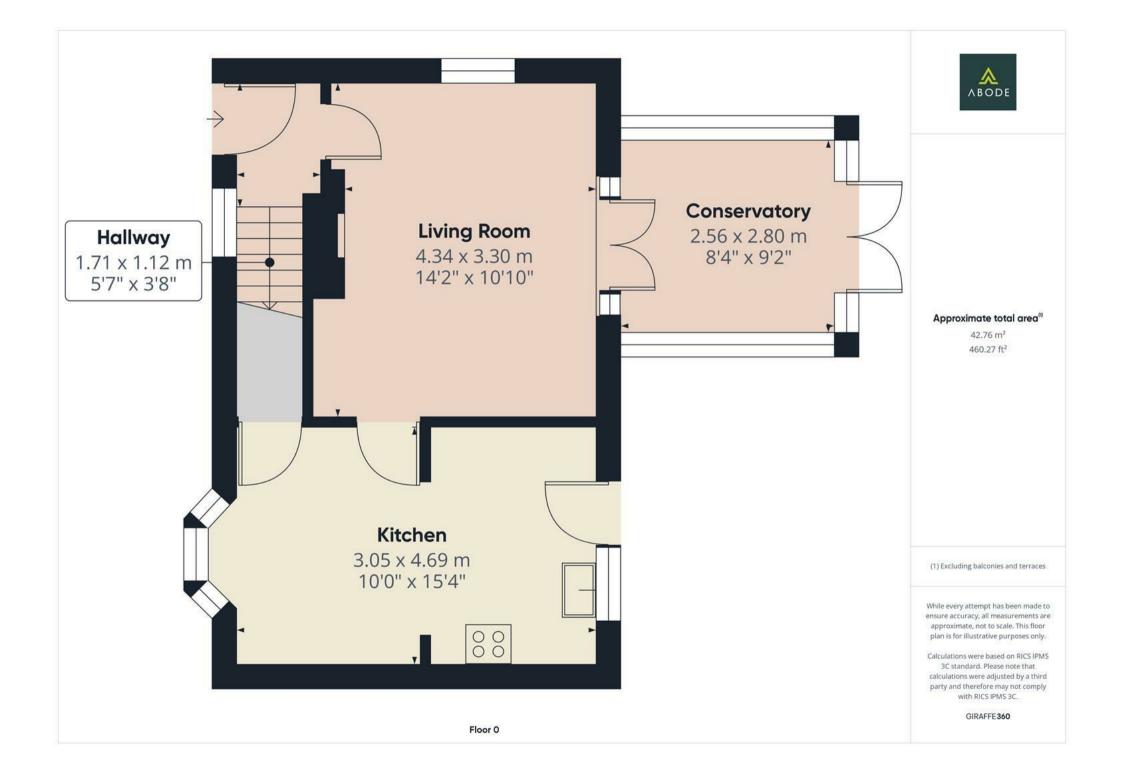

# HALL

Entrance door into the hall with radiator, upvc double glazed window and stairs to the first floor.

## LOUNGE

Upvc double glazed window to the side, feature beam mantle, radiator, window and doors to the conservatory and a door to the dining kitchen.

## CONSERVATORY

Brick base, radiator and upvc double glazed windows and doors into the garden.

## KITCHEN DINER

Fitted wall mounted, base and drawer units with work surfaces and a sink and drainer unit. Fitted oven and hob with extractor, integrated dishwasher and fridge, Upvc double glazed windows to the front and rear, radiator, storage cupboard and door to the garden.

## OUTSIDE

Front drive and a single garage with an up and over door and personal door into the garden. Enclosed rear garden with bin store area, garden shed, lawn and patio

31.13 m<sup>2</sup>

335.08 ft<sup>2</sup>