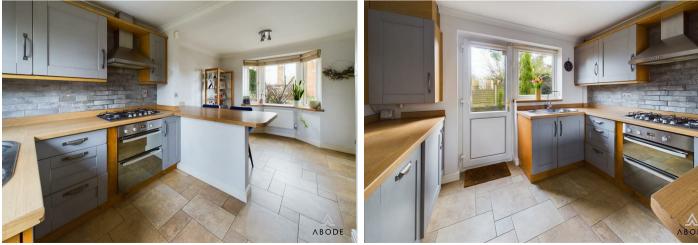

## KITCHEN DINER

Fitted wall mounted, base and drawer units with work surfaces and a sink and drainer unit. Fitted oven and hob with extractor, integrated dishwasher and fridge, Upvc double glazed windows to the front and rear, radiator, storage cupboard and door to the garden.