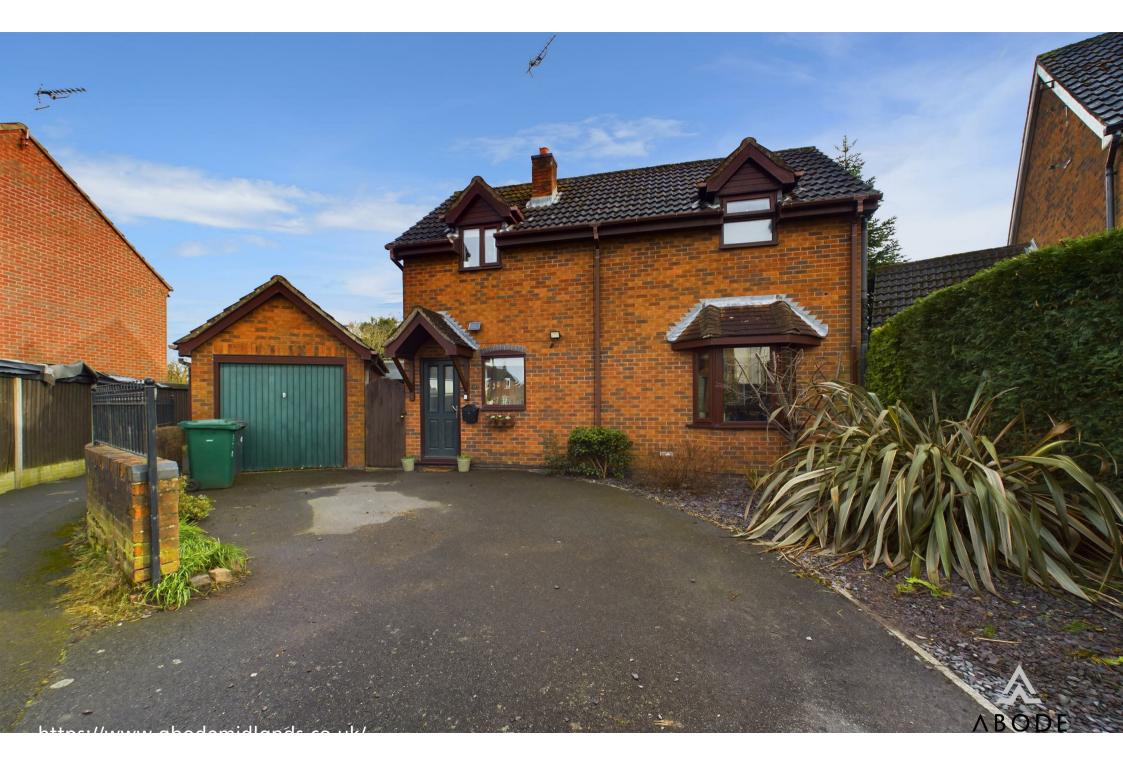

\*\*\*\* DETACHED PROPERTY WITH GARAGE, GOOD SIZE GARDEN & OPEN ASPECT TO THE REAR \*\*\*\*

This is a well presented three bedroom detached home offering a hall, lounge, conservatory and fitted dining kitchen. Three first floor bedrooms and a bathroom, front drive, single garage and a good size rear garden with an open aspect. INTERNAL VIEWING HIGHLY RECOMMENDED.

## OUTSIDE

Front drive and a single garage with an up and over door and personal door into the garden. Enclosed rear garden with bin store area, garden shed, lawn and patio

31.13 m<sup>2</sup>

335.08 ft<sup>2</sup>