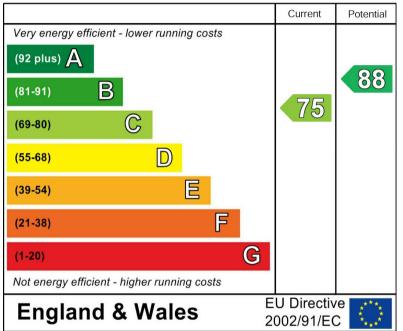

ed oven and hob with extractor, integrated dishwasher and fridge, Upvc double glazed windows to the front and rear, radiator, storage cupboard and door to the garden.

FIRST FLOOR LANDING Airing cupboard and doors to –

BEDROOM Upvc double glazed window and radiator.

BEDROOM Upvc double glazed window and radiator.

BEDROOM Upvc double glazed window and radiator.



#### BATHROOM

Panel enclosed bath with a shower and shower screen, low flush wc, wash hand basin, radiator and upvc double glazed window. .

## OUTSIDE

Front drive and a single garage with an up and over door and personal door into the garden. Enclosed rear garden with bin store area, garden shed, lawn and patio





























31.13 m<sup>2</sup>

335.08 ft<sup>2</sup>

GIRAFFE360



# Energy Efficiency Rating