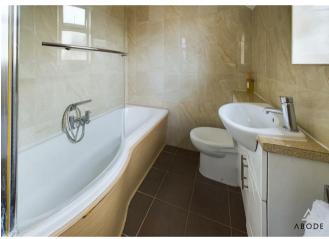

#### BATHROOM

Panel enclosed bath with a shower and shower screen, low flush wc, wash hand basin, radiator and upvc double glazed window. .