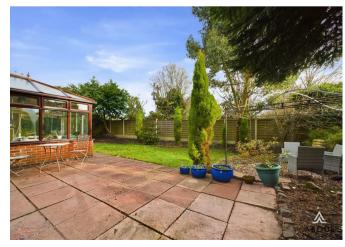

## OUTSIDE

Front drive and a single garage with an up and over door and personal door into the garden. Enclosed rear garden with bin store area, garden shed, lawn and patio

31.13 m<sup>2</sup>

335.08 ft<sup>2</sup>