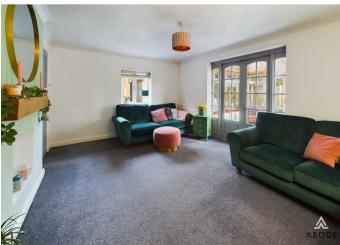

## LOUNGE

Upvc double glazed window to the side, feature beam mantle, radiator, window and doors to the conservatory and a door to the dining kitchen.