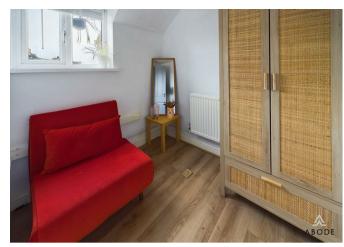

FIRST FLOOR LANDING Airing cupboard and doors to –

BEDROOM Upvc double glazed window and radiator.

BEDROOM Upvc double glazed window and radiator.

BEDROOM Upvc double glazed window and radiator.