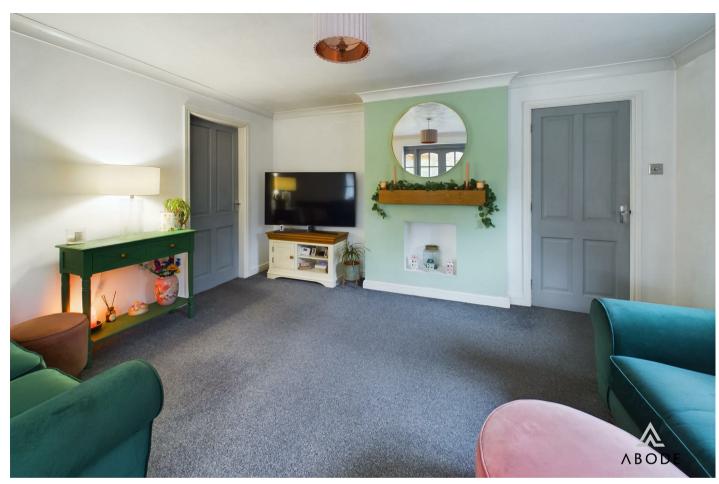

## LOUNGE

Upvc double glazed window to the side, feature beam mantle, radiator, window and doors to the conservatory and a door to the dining kitchen.