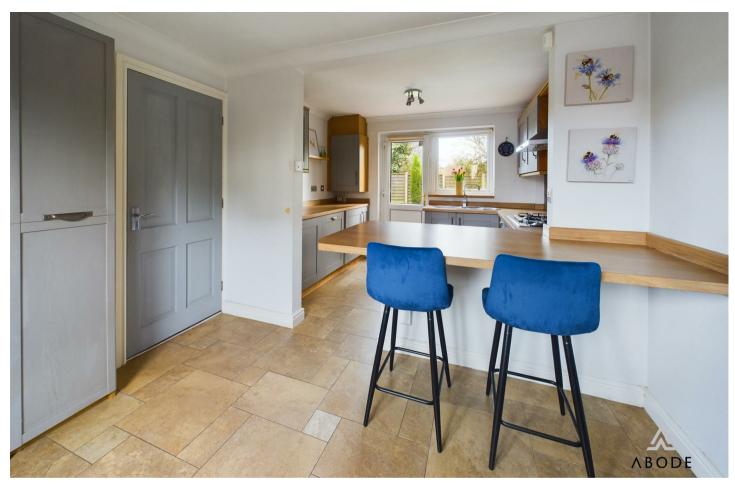

## KITCHEN DINER

Fitted wall mounted, base and drawer units with work surfaces and a sink and drainer unit. Fitted oven and hob with extractor, integrated dishwasher and fridge, Upvc double glazed windows to the front and rear, radiator, storage cupboard and door to the garden.