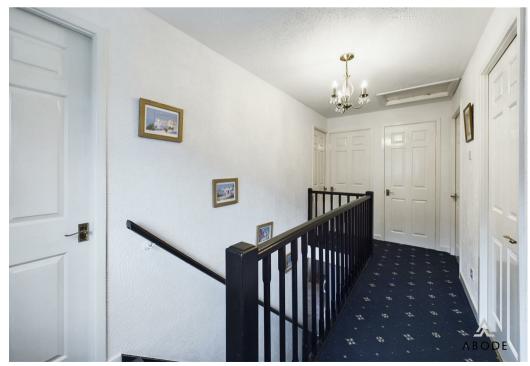

## Landing

UPVC double glazed window to the side elevation, central heating radiator, loft access, airing cupboard.