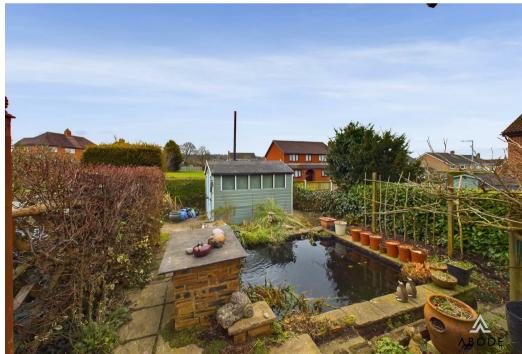

#### Outside

Externally, to the side of the property, a charming paved patio with a steel frame pergola creates a perfect space for outdoor dining and relaxation. This leads to the stunning gardens, which encircle the property on three sides. The gardens are mainly laid to lawn, with beautifully maintained flower beds and borders filled with a wide

variety of shrubs and plants. In addition to further seating areas, you'll find a koi carp pond, a natural pond, and plenty of space for sheds and outdoor storage.