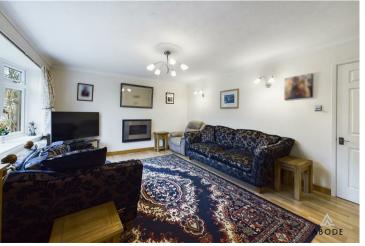

## **Living Room**

UPVC double glazed bay window to the rear elevation overlooking the garden, central heating radiator, coving, feature electric fireplace. Double doors leading into:-