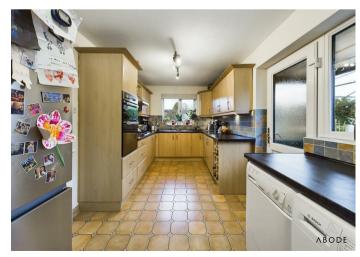

### Kitchen

Base and eye level units with complimentary worktops, one and a half bowl stainless steel sink with draining board, built in oven and grill, gas hob with extractor hood above, integral dishwasher. Tiled flooring, space and plumbing for a washing machine, tumble dryer and fridge freezer, central heating radiator, UPVC double glazed window to the front and side elevations, partially tiled walls, wine rack.