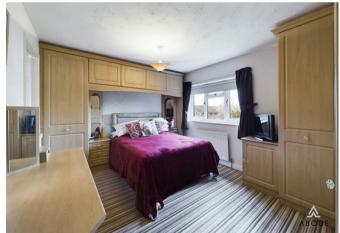

#### Master Bedroom

Built in wardrobes, UPVC double glazed window to the rear elevation, central heating radiator.

#### Bedroom

Built in wardrobes, UPVC double glazed window to the rear elevation, central heating radiator.

### **Bedroom**

UPVC double glazed window to the front elevation, central heating radiator.

#### Bedroom

UPVC double glazed window to the front elevation, central heating radiator.