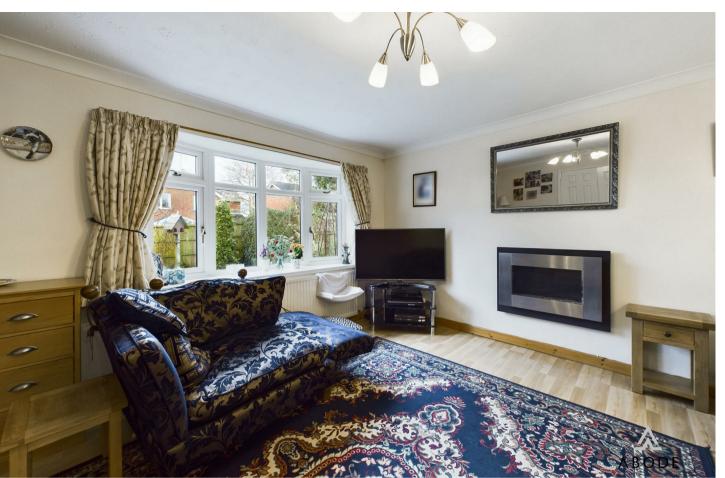

## Office/ Family Room/ Bedroom

UPVC double glazed window to the front elevation, central heating radiator, storage cupboard.