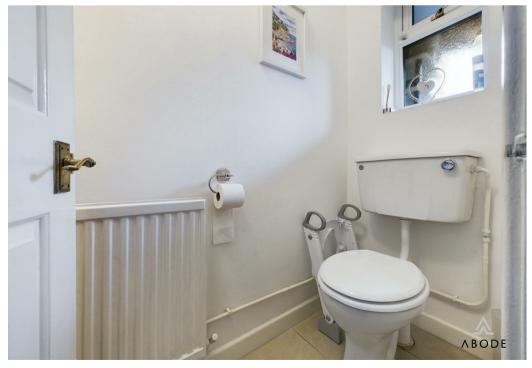

### WC

White WC and wash hand basin with storage cupboard below, UPVC double glazed window to the front elevation, central heating radiator.