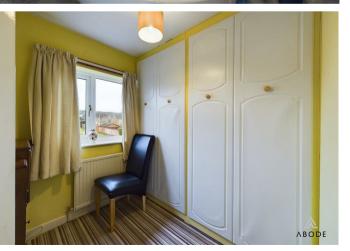

## Office/ Family Room/ Bedroom

UPVC double glazed window to the front elevation, central heating radiator, storage cupboard.

### **Bedroom**

UPVC double glazed window to the front elevation, central heating radiator.

#### Bedroom

UPVC double glazed window to the front elevation, central heating radiator.