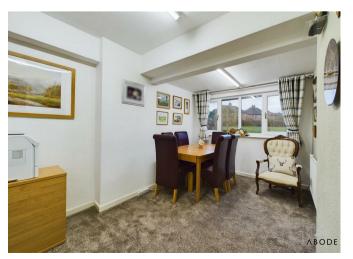

# **Dining Room**

Central heating radiator, coving, UPVC double glazed windows to the rear elevation and door leading into;-