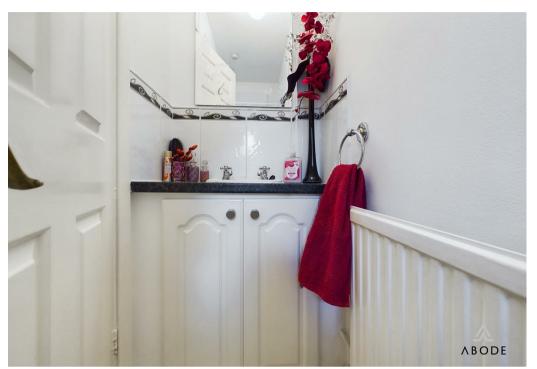

### **Ensuite**

Suite comprising WC, wash hand basin with storage cupboard below, shower cubicle, tiled floor and partially tiled walls, towel radiator and UPVC double glazed window to the side elevation.