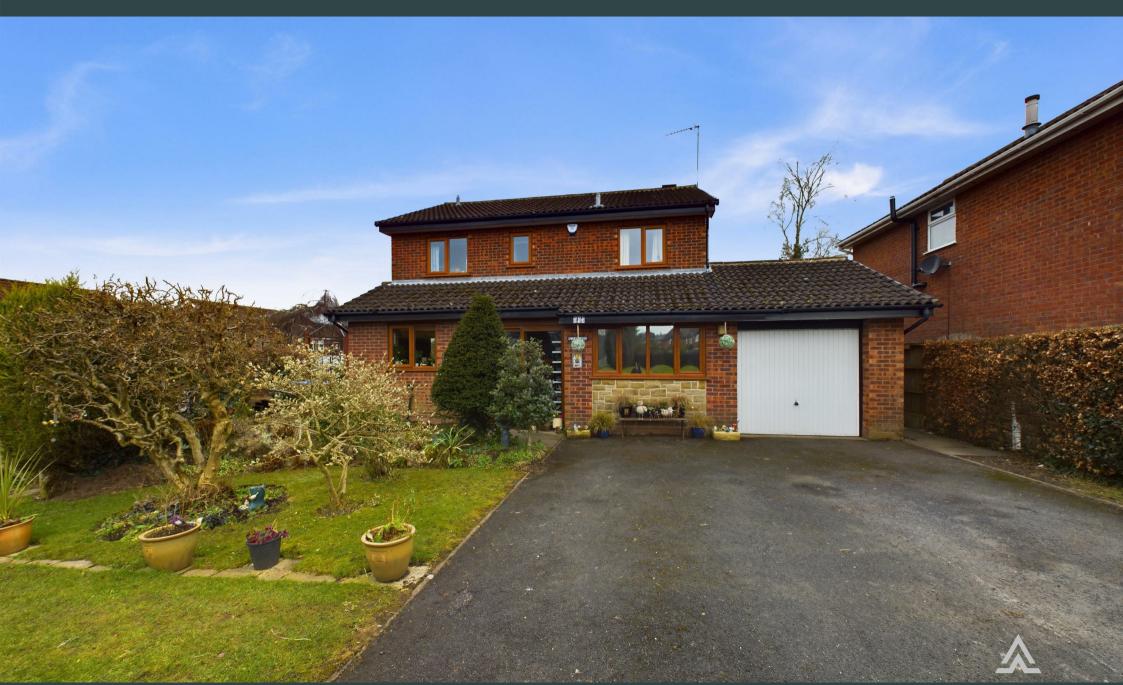

Vicarage Road, Tean, STIO 4LE £340,000

Abode are delighted to present this well maintained, four-bedroom detached family home, offering a spacious garden and off-road parking for several vehicles. Perfectly positioned in the sought-after village of Tean, the property is conveniently close to local schools, shops, and amenities, as well as being just a short stroll from peaceful countryside walks. The towns of Cheadle and Uttoxeter are within easy reach, making it an excellent choice for those needing quick access to the A50 for commuting.

The property is thoughtfully maintained throughout, featuring an enclosed, well-established garden to the sides and rear, a garage, and four generously sized bedrooms. To the front, enjoy lovely views over the surrounding countryside.

### Garage

Up and over door, power and lighting, overhead storage and side door leading into the garden.