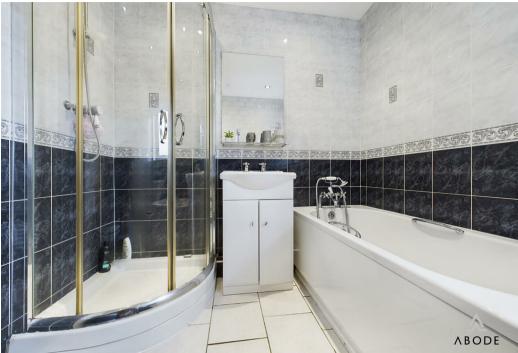

#### **Bathroom**

White suite comprising:- WC, wash hand basin with storage cupboard below, bath and corner shower cubicle. Tiled walls and flooring, UPVC double glazed window to the front elevation, towel radiator.