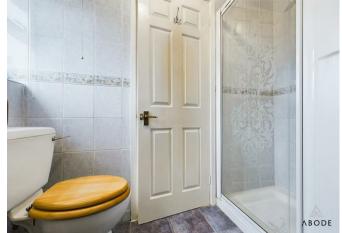

### **Ensuite**

Suite comprising WC, wash hand basin with storage cupboard below, shower cubicle, tiled floor and partially tiled walls, towel radiator and UPVC double glazed window to the side elevation.

#### **Bathroom**

White suite comprising:- WC, wash hand basin with storage cupboard below, bath and corner shower cubicle. Tiled walls and flooring, UPVC double glazed window to the front elevation, towel radiator.