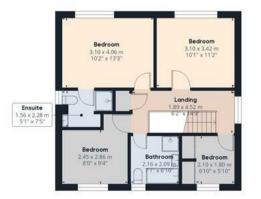

In brief, the accommodation comprises: an entrance porch and hallway, a spacious kitchen/diner, side porch/utility, study/family room/optional bedroom, WC, living room, dining room, and conservatory on the ground floor. Upstairs, you'll find four well-proportioned bedrooms, including a master suite with en-suite bathroom, plus a family bathroom.

## Landing

UPVC double glazed window to the side elevation, central heating radiator, loft access, airing cupboard.

#### Master Bedroom

Built in wardrobes, UPVC double glazed window to the rear elevation, central heating radiator.

### **Ensuite**

Suite comprising WC, wash hand basin with storage cupboard below, shower cubicle, tiled floor and partially tiled walls, towel radiator and UPVC double glazed window to the side elevation.

#### Bedroom

Built in wardrobes, UPVC double glazed window to the rear elevation, central heating radiator.

### **Bedroom**

UPVC double glazed window to the front elevation, central heating radiator.

#### Bedroom

UPVC double glazed window to the front elevation, central heating radiator.

#### **Bathroom**

White suite comprising:- WC, wash hand basin with storage cupboard below, bath and corner shower cubicle. Tiled walls and flooring, UPVC double glazed window to the front elevation, towel radiator.