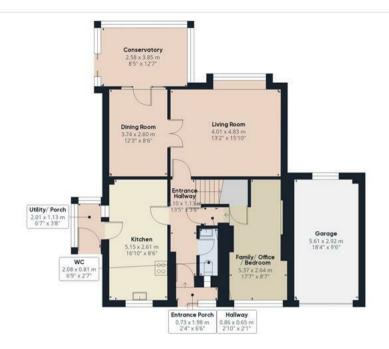

In brief, the accommodation comprises: an entrance porch and hallway, a spacious kitchen/diner, side porch/utility, study/family room/optional bedroom, WC, living room, dining room, and conservatory on the ground floor. Upstairs, you'll find four well-proportioned bedrooms, including a master suite with en-suite bathroom, plus a family bathroom.

### **Entrance Porch**

UPVC double glazed sliding door leading in from the driveway, tiled flooring.

## **Entrance Hallway**

Central heating radiator, stairs leading to the first floor.

### Kitchen

Base and eye level units with complimentary worktops, one and a half bowl stainless steel sink with draining board, built in oven and grill, gas hob with extractor hood above, integral dishwasher. Tiled flooring, space and plumbing for a washing machine, tumble dryer and fridge freezer, central heating radiator, UPVC double glazed window to the front and side elevations, partially tiled walls, wine rack.

### Side Porch/ Utility

UPVC double glazed windows surrounding, door leading out into the garden.

### WC

White WC and wash hand basin with storage cupboard below, UPVC double glazed window to the front elevation, central heating radiator.

## Office/ Family Room/ Bedroom

UPVC double glazed window to the front elevation, central heating radiator, storage cupboard.

## **Living Room**

UPVC double glazed bay window to the rear elevation overlooking the garden, central heating radiator, coving, feature electric fireplace. Double doors leading into:-

# **Dining Room**

Central heating radiator, coving, UPVC double glazed windows to the rear elevation and door leading into;-

## Conservatory

Windows surrounding, door leading out into the garden.

### Garage

Up and over door, power and lighting, overhead storage and side door leading into the garden.