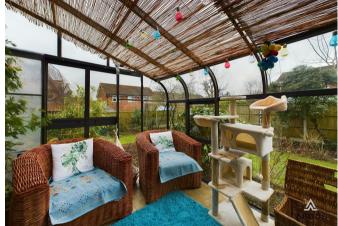

to the garden.

### WC

White WC and wash hand basin with storage cupboard below, UPVC double glazed window to the front elevation, central heating radiator.

## Office/ Family Room/ Bedroom

UPVC double glazed window to the front elevation, central heating radiator, storage cupboard.

## **Living Room**

UPVC double glazed bay window to the rear elevation overlooking the garden, central heating radiator, coving, feature electric fireplace. Double doors leading into:-



# **Dining Room**

Central heating radiator, coving, UPVC double glazed windows to the rear elevation and door leading into;-

## Conservatory

Windows surrounding, door leading out into the garden.

## Landing

UPVC double glazed window to the side elevation, central heating radiator, loft access, airing cupboard.





















#### Master Bedroom

Built in wardrobes, UPVC double glazed window to the rear elevation, central heating radiator.

### **Ensuite**

Suite comprising WC, wash hand basin with storage cupboard below, shower cubicle, tiled floor and partially tiled walls, towel radiator and UPVC double glazed window to the side elevation.

#### Bedroom

Built in wardrobes, UPVC double glazed window to the rear elevation, central heating radiator.

### **Bedroom**

UPVC double glazed window to the front elevation, central heating radiator.

#### Bedroom

UPVC double glazed window to the front elevation, central heating radiator.

#### **Bathroom**

White suite comprising:- WC, wash hand basin with storage cupboard below, bath and corner shower cubicle. Tiled walls and flooring, UPVC double glaz