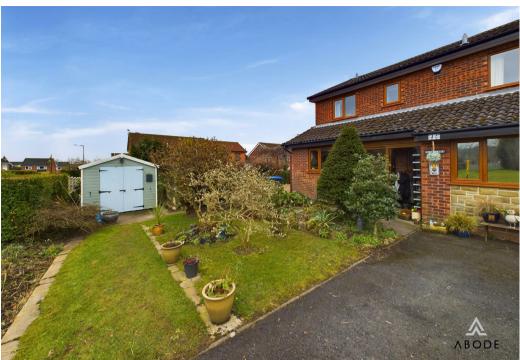

Vicarage Road, Tean, STIO 4LE £340,000

Abode are delighted to present this well maintained, four-bedroom detached family home, offering a spacious garden and off-road parking for several vehicles. Perfectly positioned in the sought-after village of Tean, the property is conveniently close to local schools, shops, and amenities, as well as being just a short stroll from peaceful countryside walks. The towns of Cheadle and Uttoxeter are within easy reach, making it an excellent choice for those needing quick access to the A50 for commuting.

The property is thoughtfully maintained throughout, featuring an enclosed, well-established garden to the sides and rear, a garage, and four generously sized bedrooms. To the front, enjoy lovely views over the surrounding countryside.