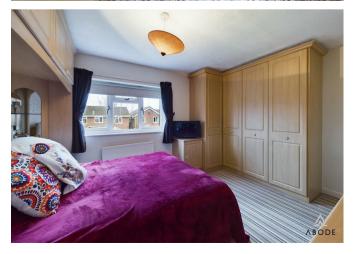

#### Master Bedroom

Built in wardrobes, UPVC double glazed window to the rear elevation, central heating radiator.

#### Bedroom

Built in wardrobes, UPVC double glazed window to the rear elevation, central heating radiator.

### **Bedroom**

UPVC double glazed window to the front elevation, central heating radiator.

#### Bedroom

UPVC double glazed window to the front elevation, central heating radiator.