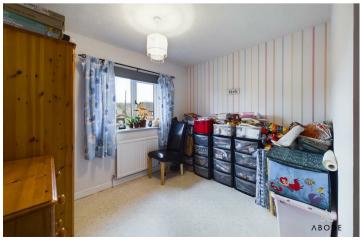

## Office/ Family Room/ Bedroom

UPVC double glazed window to the front elevation, central heating radiator, storage cupboard.

### **Bedroom**

UPVC double glazed window to the front elevation, central heating radiator.

#### Bedroom

UPVC double glazed window to the front elevation, central heating radiator.