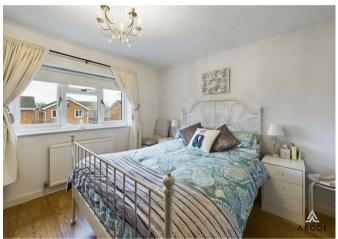

#### Master Bedroom

Built in wardrobes, UPVC double glazed window to the rear elevation, central heating radiator.

#### Bedroom

Built in wardrobes, UPVC double glazed window to the rear elevation, central heating radiator.

### **Bedroom**

UPVC double glazed window to the front elevation, central heating radiator.

#### Bedroom

UPVC double glazed window to the front elevation, central heating radiator.