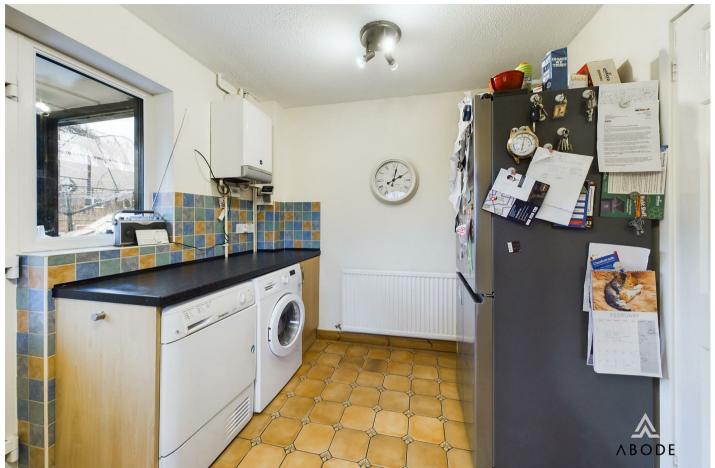

### Side Porch/ Utility

UPVC double glazed windows surrounding, door leading out into the garden.