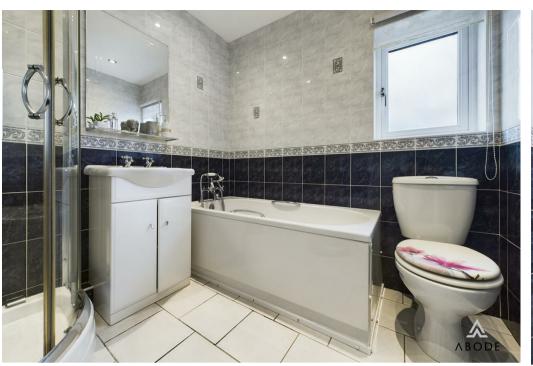

#### **Bathroom**

White suite comprising:- WC, wash hand basin with storage cupboard below, bath and corner shower cubicle. Tiled walls and flooring, UPVC double glazed window to the front elevation, towel radiator.