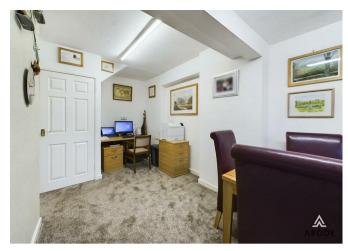

## Office/ Family Room/ Bedroom

UPVC double glazed window to the front elevation, central heating radiator, storage cupboard.