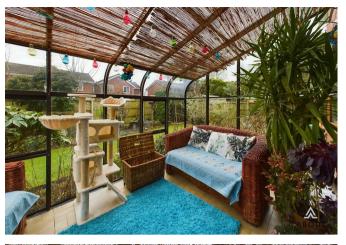

into the garden.

### WC

White WC and wash hand basin with storage cupboard below, UPVC double glazed window to the front elevation, central heating radiator.

## Office/ Family Room/ Bedroom

UPVC double glazed window to the front elevation, central heating radiator, storage cupboard.

## **Living Room**

UPVC double glazed bay window to the rear elevation overlooking the garden, central heating radiator, coving, feature electric fireplace. Double doors leading into:-



# **Dining Room**

Central heating radiator, coving, UPVC double glazed windows to the rear elevation and door leading into;-

## Conservatory

Windows surrounding, door leading out into the garden.

## Landing

UPVC double glazed window to the side elevation, central heating radiator, loft access, airing cupboard.





















#### Master Bedroom

Built in wardrobes, UPVC double glazed window to the rear elevation, central heating radiator.

### **Ensuite**

Suite comprising WC, wash hand basin with storage cupboard below, shower cubicle, tiled floor and partially tiled walls, towel radiator and UPVC double glazed window to the side elevation.

#### Bedroom

Built in wardrobes, UPVC double glazed window to the rear elevation, central heating radiator.

### **Bedroom**

UPVC double glazed window to the front elevation, central heating radiator.

#### Bedroom

UPVC double glazed window to the front elevation, central heating radiator.

#### **Bathroom**

White suite comprising:- WC, wash hand basin with storage cupboard below, bath and corner shower cubicle. Tiled walls and flooring, UPVC double gl