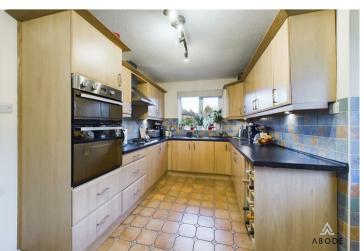

### Kitchen

Base and eye level units with complimentary worktops, one and a half bowl stainless steel sink with draining board, built in oven and grill, gas hob with extractor hood above, integral dishwasher. Tiled flooring, space and plumbing for a washing machine, tumble dryer and fridge freezer, central heating radiator, UPVC double glazed window to the front and side elevations, partially tiled walls, wine rack.