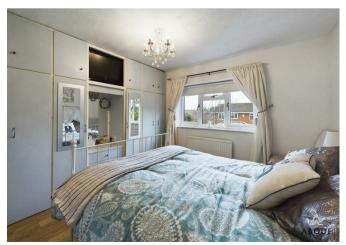

#### Master Bedroom

Built in wardrobes, UPVC double glazed window to the rear elevation, central heating radiator.

#### Bedroom

Built in wardrobes, UPVC double glazed window to the rear elevation, central heating radiator.