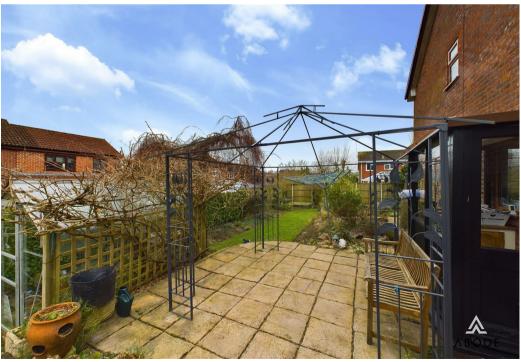

#### Outside

Externally, to the side of the property, a charming paved patio with a steel frame pergola creates a perfect space for outdoor dining and relaxation. This leads to the stunning gardens, which encircle the property on three sides. The gardens are mainly laid to lawn, with beautifully maintained flower beds and borders filled with a wide

variety of shrubs and plants. In addition to further seating areas, you'll find a koi carp pond, a natural pond, and plenty of space for sheds and outdoor storage.