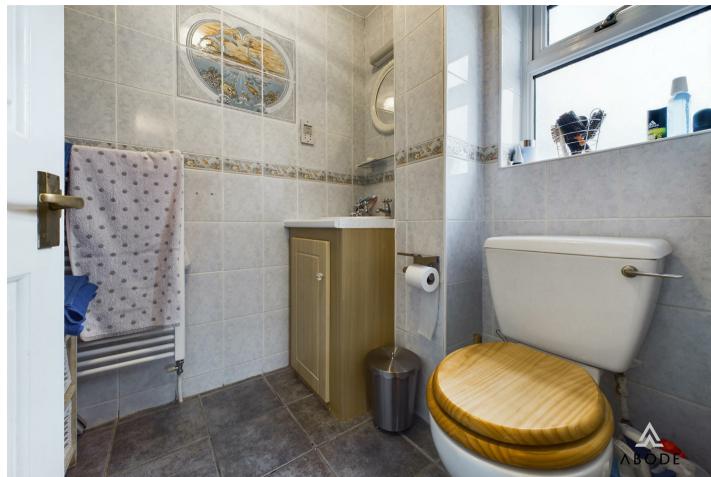

#### **Bathroom**

White suite comprising:- WC, wash hand basin with storage cupboard below, bath and corner shower cubicle. Tiled walls and flooring, UPVC double glazed window to the front elevation, towel radiator.