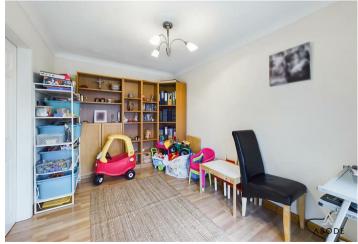

## Office/ Family Room/ Bedroom

UPVC double glazed window to the front elevation, central heating radiator, storage cupboard.