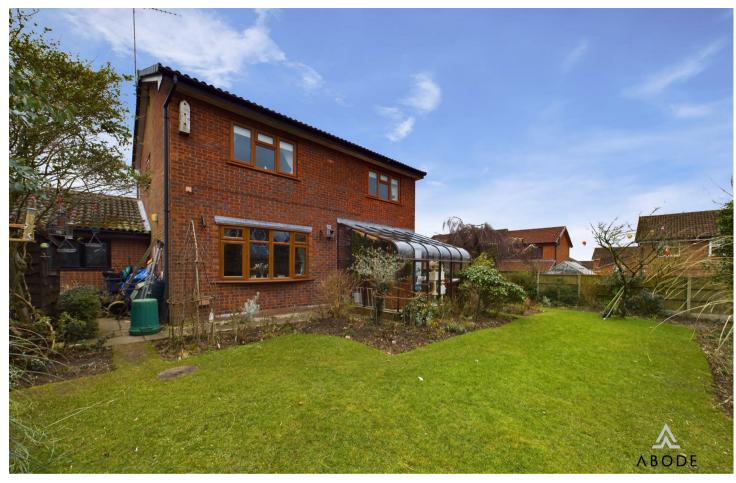

The property is thoughtfully maintained throughout, featuring an enclosed, well-established garden to the sides and rear, a garage, and four generously sized bedrooms. To the front, enjoy lovely views over the surrounding countryside.

#### Outside

Externally, to the side of the property, a charming paved patio with a steel frame pergola creates a perfect space for outdoor dining and relaxation. This leads to the stunning gardens, which encircle the property on three sides. The gardens are mainly laid to lawn, with beautifully maintained flower beds and borders filled with a wide

variety of shrubs and plants. In addition to further seating areas, you'll find a koi carp pond, a natural pond, and plenty of space for sheds and outdoor storage.