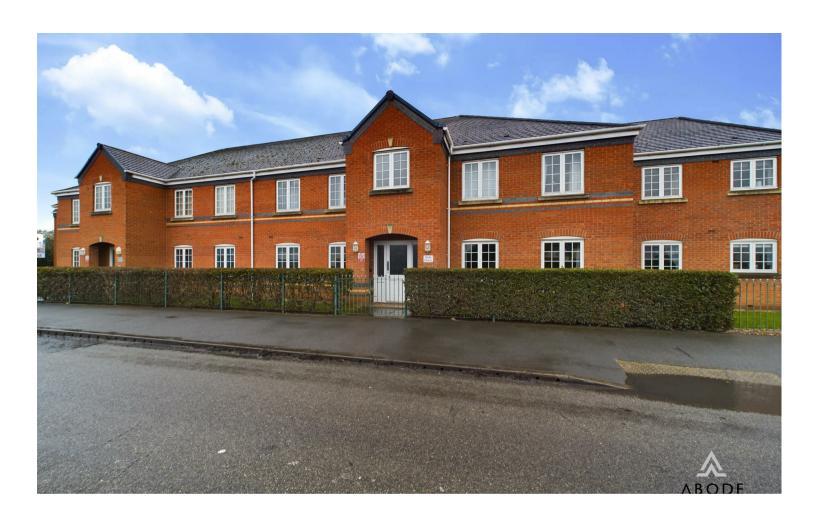

\*\*\*\* GROUND FLOOR \*\*\*\* NO CHAIN \*\*\*\* This apartment has only had one owner and has been well kept and lovingly looked after over the years. Secure entrances to the front and rear into a communal hall. Private entrance hall with two storage cupboards, lounge diner and open through to a fitted kitchen. Two bedrooms and a bathroom. Allocated parking space and visitor spaces. INTERNAL VIEWING HIGHLY RECOMMENDED.