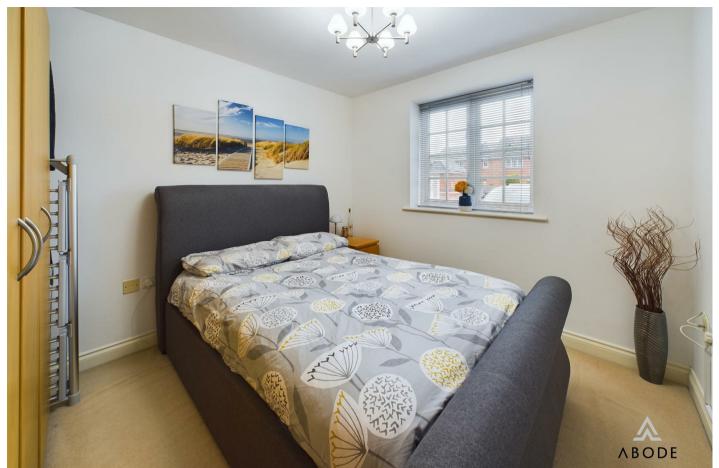

# **BEDROOM I**

Double glazed window to the rear and a wall mounted heater.

### BEDROOM 2

Double glazed window to the rear and a wall mounted heater.