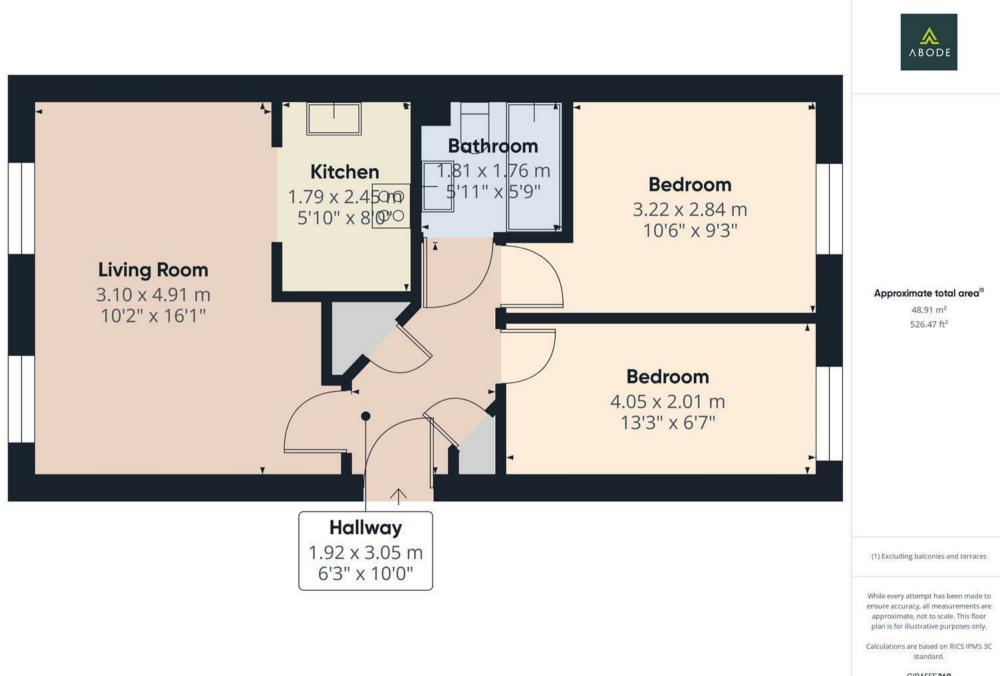

## HALL

Two storage cupboards, wall mounted heater and doors to -

### **LOUNGE DINER**

Two double glazed windows to the front elevation, two wall mounted heaters and arch to the kitchen.

### **KITCHEN**

Fitted wall mounted, base and drawer units with work surfaces and a sink unit. Fitted oven and hob with extractor hood, plumbing and space for a washing machine and dishwasher, and space for a fridge freezer.

# **BEDROOM I**

Double glazed window to the rear and a wall mounted heater.

### BEDROOM 2

Double glazed window to the rear and a wall mounted heater.

### **BATHROOM**

Panel enclosed bath with a shower and shower screen, vanity sink unit with wash hand basin and storage under, low flush wc and a wall mounted heater.