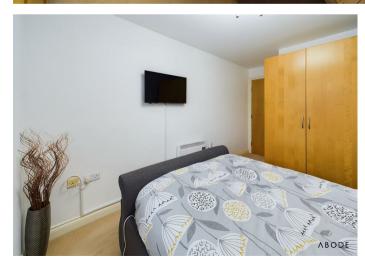

# **BEDROOM I**

Double glazed window to the rear and a wall mounted heater.

### BEDROOM 2

Double glazed window to the rear and a wall mounted heater.