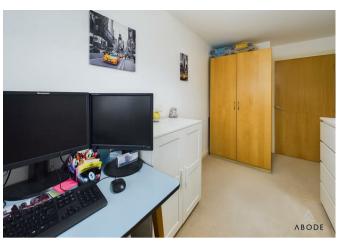

# **BEDROOM I**

Double glazed window to the rear and a wall mounted heater.

### BEDROOM 2

Double glazed window to the rear and a wall mounted heater.