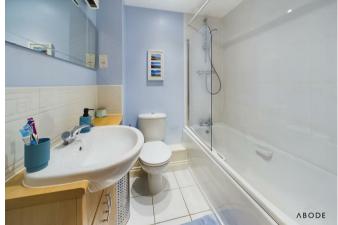

### **BATHROOM**

Panel enclosed bath with a shower and shower screen, vanity sink unit with wash hand basin and storage under, low flush wc and a wall mounted heater.