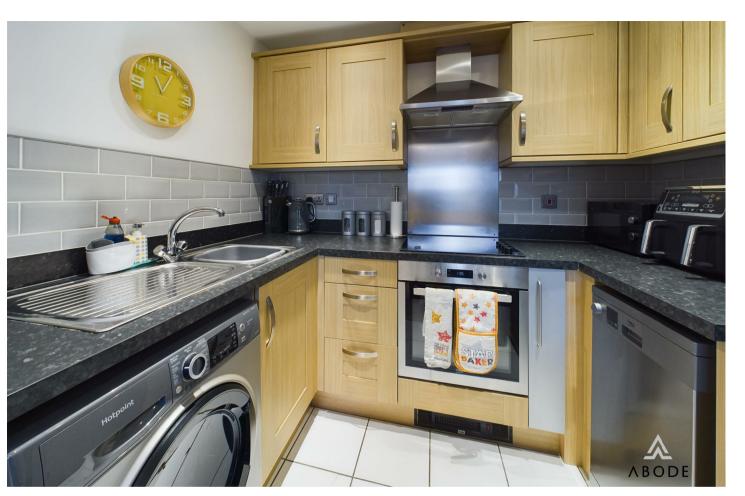

### **KITCHEN**

Fitted wall mounted, base and drawer units with work surfaces and a sink unit. Fitted oven and hob with extractor hood, plumbing and space for a washing machine and dishwasher, and space for a fridge freezer.