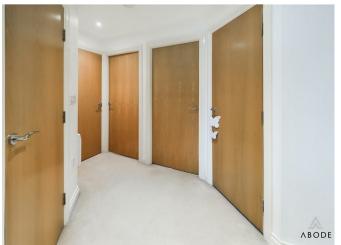

### SECURE ENTRANCE

Secure and locked communal entrance with private entrance door into the apartment.

## HALL

Two storage cupboards, wall mounted heater and doors to -