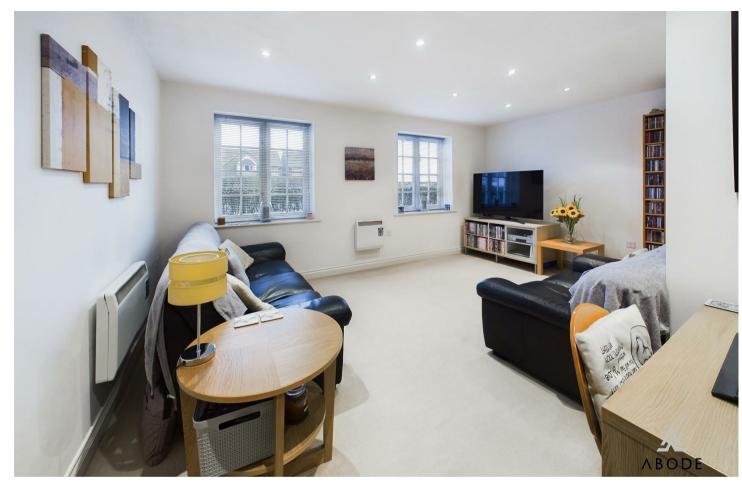

### **LOUNGE DINER**

Two double glazed windows to the front elevation, two wall mounted heaters and arch to the kitchen.