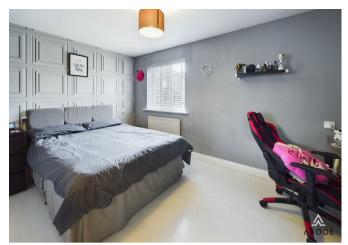

#### **BEDROOM I**

Upvc double glazed window, radiator.

## **EN SUTIE**

Enclosed shower, lawn flush wc, vanity sink unit with wash hand basin and drawers under, radiator and upvc double glazed window.

ABODI

ABODE

BEDROOM 2 Upvc double glazed window, radiator.

BEDROOM 3 Upvc double glazed window, radiator.