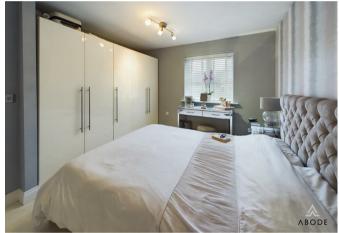

# KITCHEN

Fitted wall mounted, base and drawer units with work surfaces and a sink and drainer unit. Electric double oven and hob with extractor, integrated dishwasher and fridge freezer. Upvc double window onto the garden, radiator, under stairs storage cupboard, door to the utility room and doors to the conservatory.

## CONSERVATORY

Upvc double glazed windows and doors onto the garden, tiled floor.

## UTILITY ROOM

Fitted units, work surfaces, plumbing and space for a washing machine, radiator and door to the garden.



#### FIRST FLOOR LANDING Doors to -

#### **BEDROOM I**

Upvc double glazed window, radiator.

## **EN SUTIE**

Enclosed shower, lawn flush wc, vanity sink unit with wash hand basin and drawers under, radiator and upvc double glazed window.











ABODI

ABODE







BEDROOM 2 Upvc double glazed window, radiator.

BEDROOM 3 Upvc double glazed window, radiator.

BEDROOM 4 Upvc double glazed window, radiator.

## BATHROOM

Panel enclosed Jacuzzi bath with a shower and shower screen, low flush wc, wash hand basin radiator and upvc double glazed window.

# OUTSIDE

Front drive and gravelled garden, side gates access to the enclosed rear garden with artificial lawns, and decked patio. Single garage with electric door.

















Approximate total area<sup>(1)</sup> 52.53 m<sup>2</sup> 565.43 ft<sup>2</sup> (1) Excluding balconies and terraces While every attempt has been made to ensure accuracy, all measurements are approximate, not to scale. This floor plan is for illustrative purposes only.

Calculations were based on RICS IPMS 3C standard. Plea