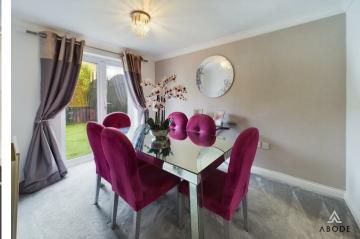

r and a radiator.

## KITCHEN

Fitted wall mounted, base and drawer units with work surfaces and a sink and drainer unit. Electric double oven and hob with extractor, integrated dishwasher and fridge freezer. Upvc double window onto the garden, radiator, under stairs storage cupboard, door to the utility room and doors to the conservatory.

## CONSERVATORY

Upvc double glazed windows and doors onto the garden, tiled floor.

## UTILITY ROOM

Fitted units, work surfaces, plumbing and space for a washing machine, radiator and door to the garden.



#### FIRST FLOOR LANDING Doors to -

#### **BEDROOM I**

Upvc double glazed window, radiator.

## **EN SUTIE**

Enclosed shower, lawn flush wc, vanity sink unit with wash hand basin and drawers under, radiator and upvc double glazed window.











ABODI

ABODE







BEDROOM 2 Upvc double glazed window, radiator.

BEDROOM 3 Upvc double glazed window, radiator.

BEDROOM 4 Upvc double glazed window, radiator.

## BATHROOM

Panel enclosed Jacuzzi bath with a shower and shower screen, low flush wc, wash hand basin radiator and upvc double glazed window.

# OUTSIDE

Front drive and gravelled garden, side gates access to the enclosed rear garden with artificial lawns, and decked patio. Single garage with electric door.

















Approximate total area<sup>(1)</sup> 52.53 m<sup>2</sup> 565.43 ft<sup>2</sup> (1) Excluding balconies and terraces While every attempt has been made to ensure accuracy, all measurements are approximate, not to scale. This floor plan is for illustrative purposes only.

Calculations were based on RICS IP