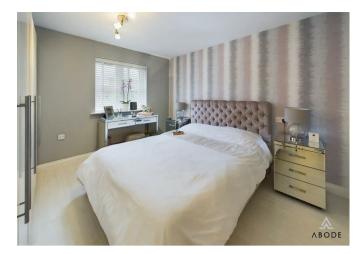

## KITCHEN

Fitted wall mounted, base and drawer units with work surfaces and a sink and drainer unit. Electric double oven and hob with extractor, integrated dishwasher and fridge freezer. Upvc double window onto the garden, radiator, under stairs storage cupboard, door to the utility room and doors to the conservatory.

## CONSERVATORY

Upvc double glazed windows and doors onto the garden, tiled floor.

## UTILITY ROOM

Fitted units, work surfaces, plumbing and space for a washing machine, radiator and door to the garden.



#### FIRST FLOOR LANDING Doors to -

#### **BEDROOM I**

Upvc double glazed window, radiator.

## **EN SUTIE**

Enclosed shower, lawn flush wc, vanity sink unit with wash hand basin and drawers under, radiator and upvc double glazed window.











ABODI

ABODE







BEDROOM 2 Upvc double glazed window, radiator.

BEDROOM 3 Upvc double glazed window, radiator.

BEDROOM 4 Upvc double glazed window, radiator.

## BATHROOM

Panel enclosed Jacuzzi bath with a shower and shower screen, low flush wc, wash hand basin radiator and upvc double glazed window.

# OUTSIDE

Front drive and gravelled garden, side gates access to the enclosed rear garden with artificial lawns, and decked patio. Single garage with electric door.

















Approximate total area<sup>(1)</sup> 52.53 m<sup>2</sup> 565.43 ft<sup>2</sup> (1) Excluding balconies and terraces While every attempt has been made to ensure accuracy, all measurements are approximate, not to scale. This floor plan is for illustrative purposes only.

Calculations were based on RICS IPMS 3C standard. Pl