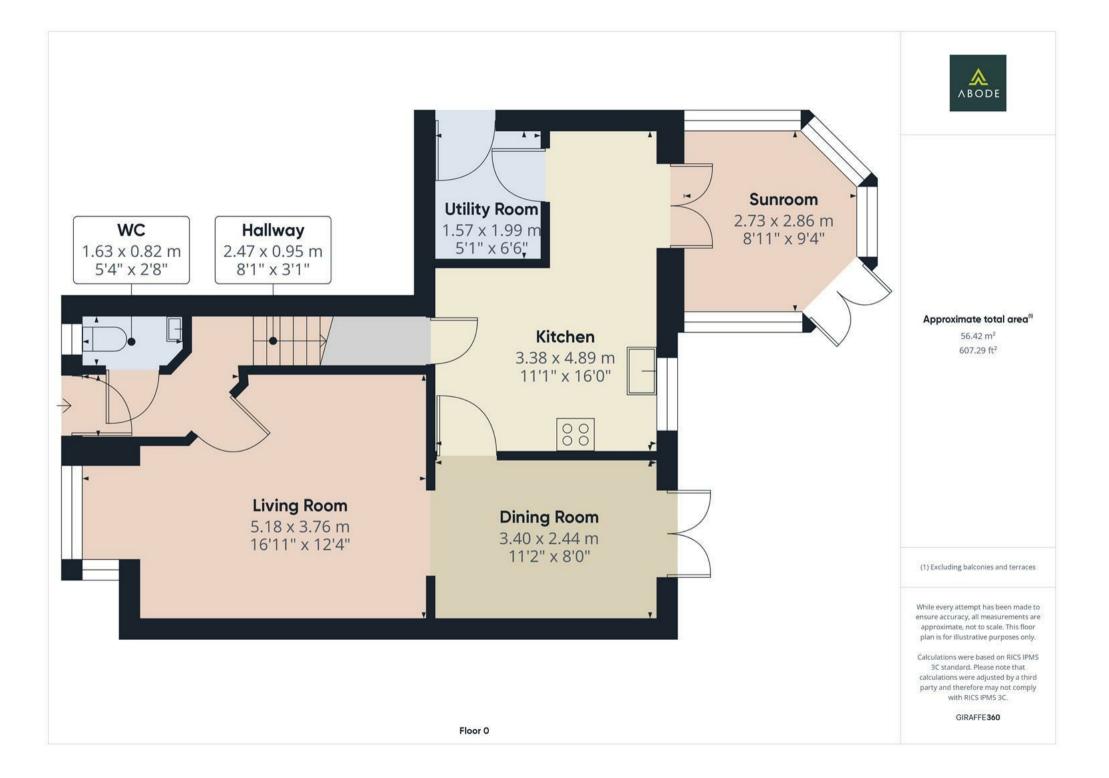

## HALL

Entrance door into the hall with stairs to the first floor, radiator and doors to -

## CLOAKROOM

Vanity sink unit with wash hand basin and storage under, low flush wc, radiator and upvc double glazed window.

## LOUNGE

Upvc double glazed window to the front, two radiators and arch to

## **DINING ROOM**

Upvc double glazed double doors to the rear and a radiator.

## KITCHEN

Fitted wall mounted, base and drawer units with work surfaces and a sink and drainer unit. Electric double oven and hob with extractor, integrated dishwasher and fridge freezer. Upvc double window onto the garden, radiator, under stairs storage cupboard, door to the utility room and doors to the conservatory.

## CONSERVATORY

Upvc double glazed windows and doors onto the garden, tiled floor.

## UTILITY ROOM

Fitted units, work surfaces, plumbing and space for a washing machine, radiator and door to the garden.

# OUTSIDE

Front drive and gravelled garden, side gates access to the enclosed rear garden with artificial lawns, and decked patio. Single garage with electric door.

Approximate total area<sup>(1)</sup> 52.53 m<sup>2</sup> 565.43 ft<sup>2</sup> (1) Excluding balconies and terraces While every attempt has been made to ensure accuracy, all measurements are approximate, not to scale. This floor plan is for illustrative purposes only.