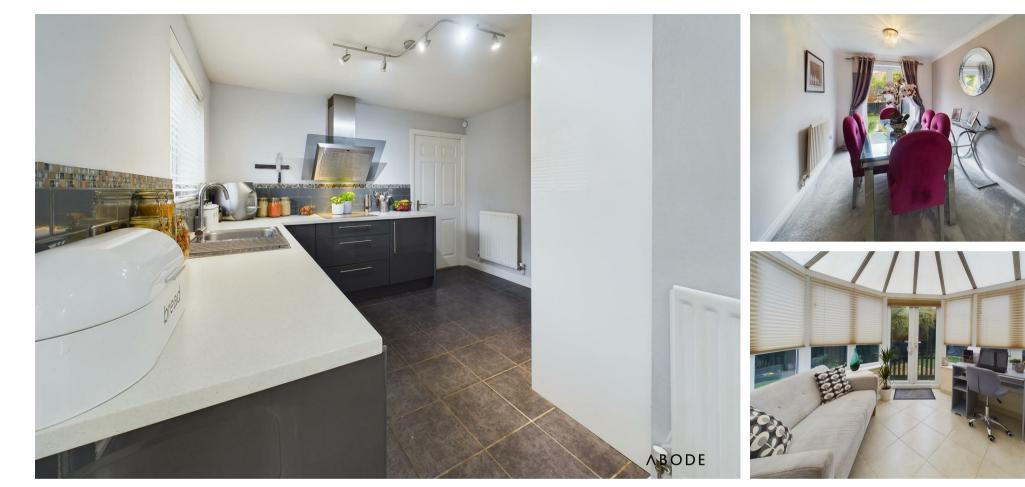

## KITCHEN

Fitted wall mounted, base and drawer units with work surfaces and a sink and drainer unit. Electric double oven and hob with extractor, integrated dishwasher and fridge freezer. Upvc double window onto the garden, radiator, under stairs storage cupboard, door to the utility room and doors to the conservatory.

## **DINING ROOM**

Upvc double glazed double doors to the rear and a radiator.

## CONSERVATORY

Upvc double glazed windows and doors onto the garden, tiled floor.