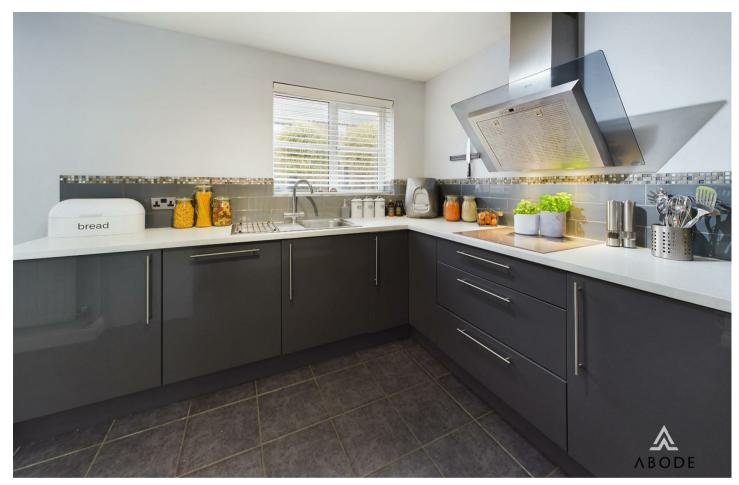

## KITCHEN

Fitted wall mounted, base and drawer units with work surfaces and a sink and drainer unit. Electric double oven and hob with extractor, integrated dishwasher and fridge freezer. Upvc double window onto the garden, radiator, under stairs storage cupboard, door to the utility room and doors to the conservatory.