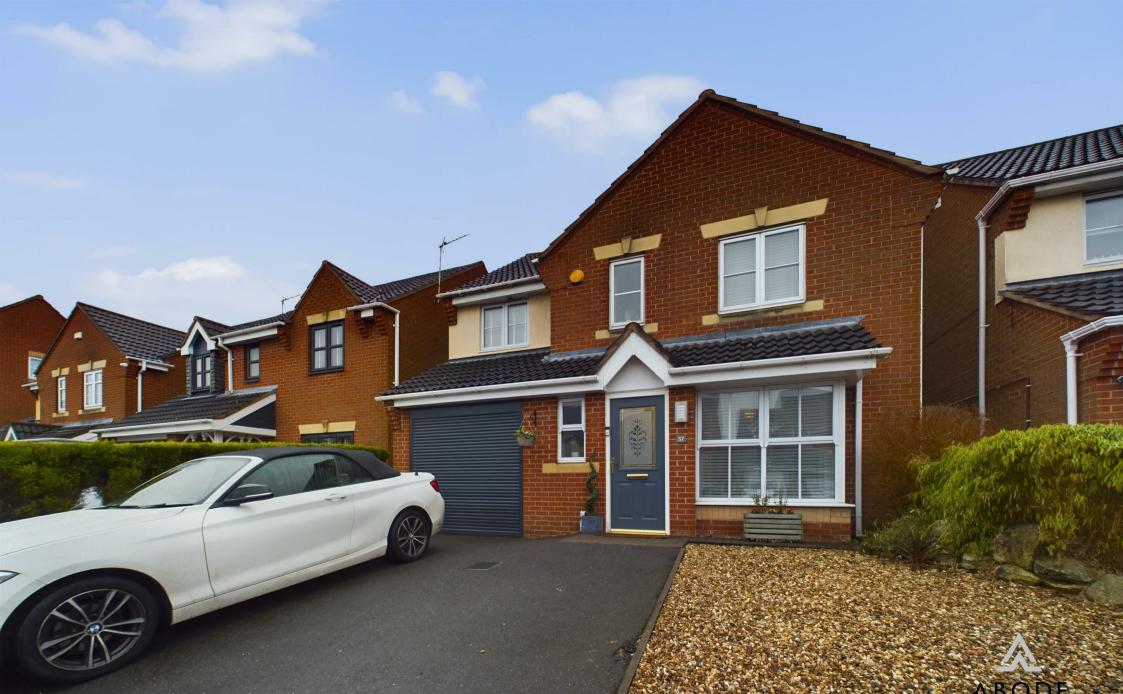

\*\*\*\* IMMACULATE DETACHED FAMILY HOME WITH MODERN FITTED KITCHEN AND CONSERVATORY \*\*\*\* This is a beautifully presented family home located in a popular location offering a hall and guest cloakroom, lounge and dining room, fitted breakfast kitchen with built in appliances, separate utility room and a upvc double glazed conservatory. Drive and single garage with electric door and a landscaped rear garden. INTERNAL VIEWING HIGHLY RECOMMENDED.

# OUTSIDE

Front drive and gravelled garden, side gates access to the enclosed rear garden with artificial lawns, and decked patio. Single garage with electric door.

Approximate total area<sup>(1)</sup> 52.53 m<sup>2</sup> 565.43 ft<sup>2</sup> (1) Excluding balconies and terraces While every attempt has been made to ensure accuracy, all measurements are approximate, not to scale. This floor plan is for illustrative purposes only.