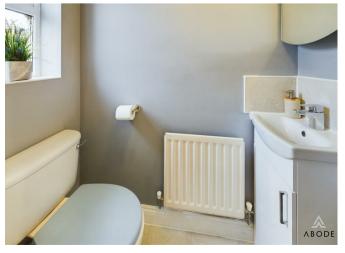

## CLOAKROOM

Vanity sink unit with wash hand basin and storage under, low flush wc, radiator and upvc double glazed window.