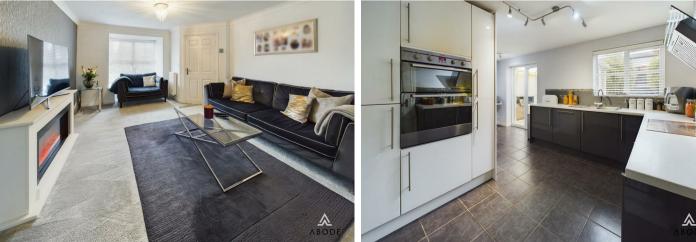

## LOUNGE

Upvc double glazed window to the front, two radiators and arch to

## KITCHEN

Fitted wall mounted, base and drawer units with work surfaces and a sink and drainer unit. Electric double oven and hob with extractor, integrated dishwasher and fridge freezer. Upvc double window onto the garden, radiator, under stairs storage cupboard, door to the utility room and doors to the conservatory.