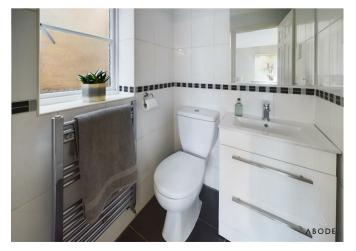

## **EN SUTIE**

Enclosed shower, lawn flush wc, vanity sink unit with wash hand basin and drawers under, radiator and upvc double glazed window.

ABODI

ABODE

BEDROOM 2 Upvc double glazed window, radiator.

BEDROOM 3 Upvc double glazed window, radiator.