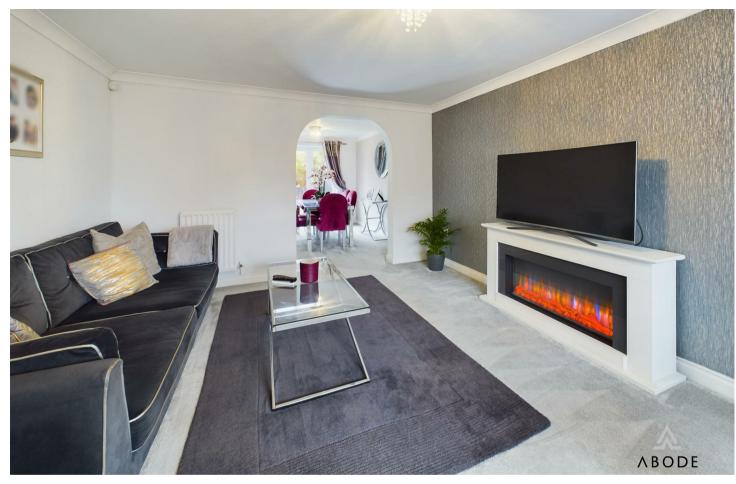

## LOUNGE

Upvc double glazed window to the front, two radiators and arch to

## **DINING ROOM**

Upvc double glazed double doors to the rear and a radiator.