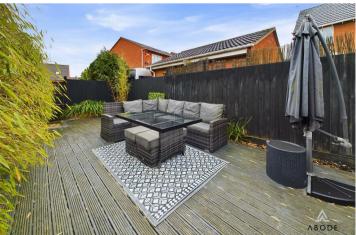

# OUTSIDE

Front drive and gravelled garden, side gates access to the enclosed rear garden with artificial lawns, and decked patio. Single garage with electric door.

Approximate total area<sup>(1)</sup> 52.53 m<sup>2</sup> 565.43 ft<sup>2</sup> (1) Excluding balconies and terraces While every attempt has been made to ensure accuracy, all measurements are approximate, not to scale. This floor plan is for illustrative purposes only.