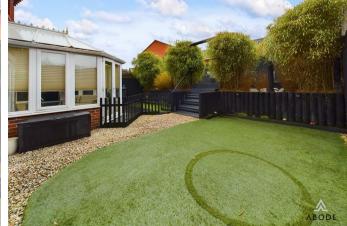

# OUTSIDE

Front drive and gravelled garden, side gates access to the enclosed rear garden with artificial lawns, and decked patio. Single garage with electric door.

Approximate total area<sup>(1)</sup> 52.53 m<sup>2</sup> 565.43 ft<sup>2</sup> (1) Excluding balconies and terraces While every attempt has been made to ensure accuracy, all measurements are approximate, not to scale. This floor plan is for illustrative purposes only.