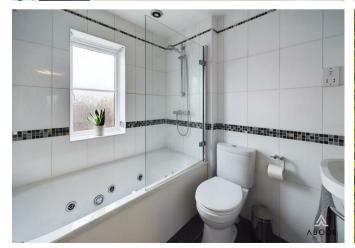

## BATHROOM

Panel enclosed Jacuzzi bath with a shower and shower screen, low flush wc, wash hand basin radiator and upvc double glazed window.