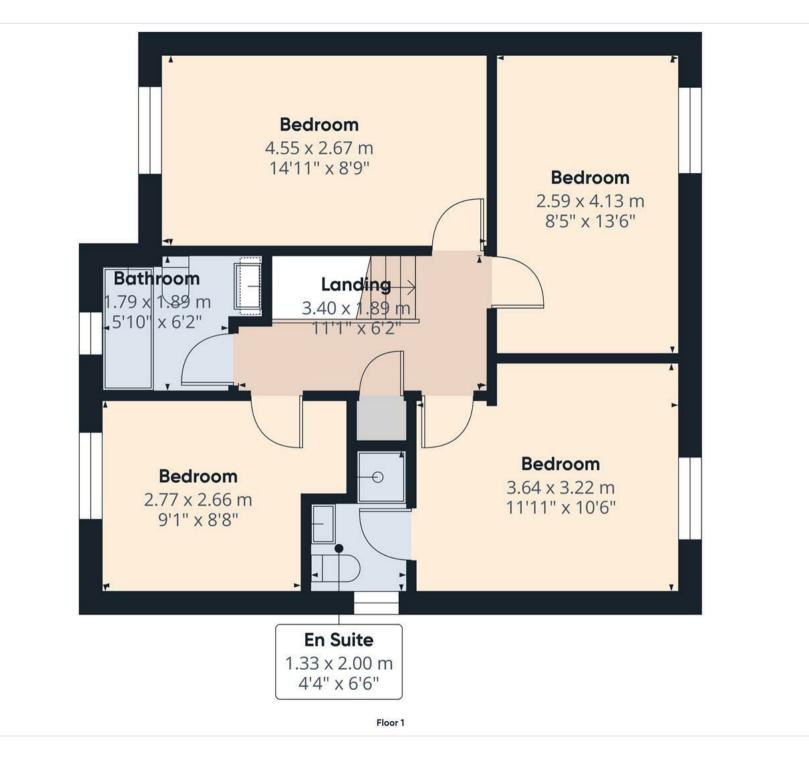

#### FIRST FLOOR LANDING Doors to -

#### **BEDROOM I**

Upvc double glazed window, radiator.

## **EN SUTIE**

Enclosed shower, lawn flush wc, vanity sink unit with wash hand basin and drawers under, radiator and upvc double glazed window.

ABODI

ABODE

BEDROOM 2 Upvc double glazed window, radiator.

BEDROOM 3 Upvc double glazed window, radiator.

BEDROOM 4 Upvc double glazed window, radiator.

## BATHROOM

Panel enclosed Jacuzzi bath with a shower and shower screen, low flush wc, wash hand basin radiator and upvc double glazed window.