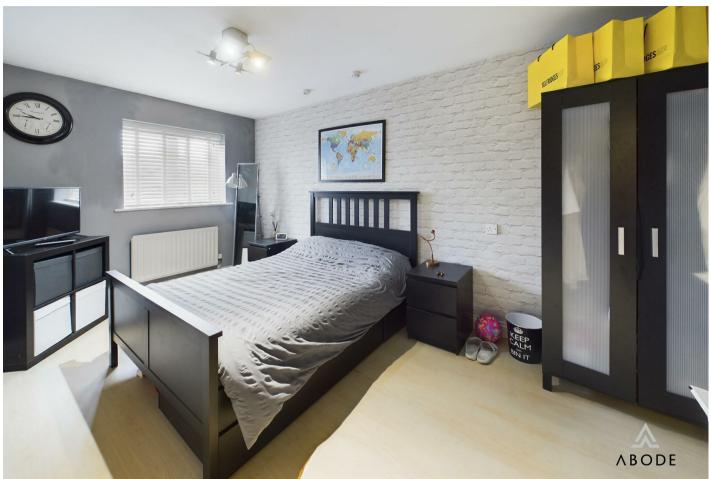

space for a washing machine, radiator and door to the garden.



#### FIRST FLOOR LANDING Doors to -

#### **BEDROOM I**

Upvc double glazed window, radiator.

## **EN SUTIE**

Enclosed shower, lawn flush wc, vanity sink unit with wash hand basin and drawers under, radiator and upvc double glazed window.











ABODI

ABODE







BEDROOM 2 Upvc double glazed window, radiator.

BEDROOM 3 Upvc double glazed window, radiator.

BEDROOM 4 Upvc double glazed window, radiator.

## BATHROOM

Panel enclosed Jacuzzi bath with a shower and shower screen, low flush wc, wash hand basin radiator and upvc double glazed window.

# OUTSIDE

Front drive and gravelled garden, side gates access to the enclosed rear garden with artificial lawns, and decked patio. Single garage with electric door.

















Approximate total area<sup>(1)</sup> 52.53 m<sup>2</sup> 565.43 ft<sup>2</sup> (1) Excluding balconies and terraces While every attempt has been made to ensure accuracy, all measurements are approximate, not to scale. This floor plan is for illustrative purposes only.

Calculations were based on RICS IPMS 3C standard. Please note that calculations were adjusted by a third party and therefore may not comply with RICS IPMS 3C.

GIRAFFE360



# **Energy Efficiency Rating**

|                                             | Current | Potential |
|---------------------------------------------|---------|-----------|
| Very energy efficient - lower running costs |         |           |
| (92 plus) A                                 |         |           |
| (81-91) <b>B</b>