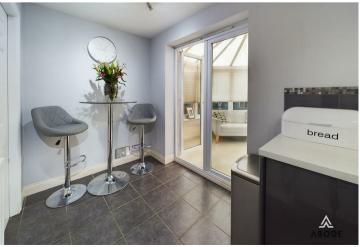

## KITCHEN

Fitted wall mounted, base and drawer units with work surfaces and a sink and drainer unit. Electric double oven and hob with extractor, integrated dishwasher and fridge freezer. Upvc double window onto the garden, radiator, under stairs storage cupboard, door to the utility room and doors to the conservatory.

## CONSERVATORY

Upvc double glazed windows and doors onto the garden, tiled floor.