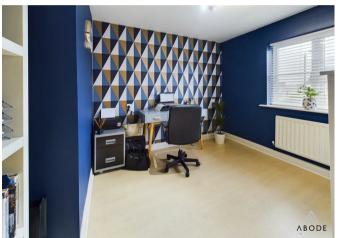

and space for a washing machine, radiator and door to the garden.



#### FIRST FLOOR LANDING Doors to -

#### **BEDROOM I**

Upvc double glazed window, radiator.

## **EN SUTIE**

Enclosed shower, lawn flush wc, vanity sink unit with wash hand basin and drawers under, radiator and upvc double glazed window.











ABODI

ABODE







BEDROOM 2 Upvc double glazed window, radiator.

BEDROOM 3 Upvc double glazed window, radiator.

BEDROOM 4 Upvc double glazed window, radiator.

## BATHROOM

Panel enclosed Jacuzzi bath with a shower and shower screen, low flush wc, wash hand basin radiator and upvc double glazed window.

# OUTSIDE

Front drive and gravelled garden, side gates access to the enclosed rear garden with artificial lawns, and decked patio. Single garage with electric door.

















Approximate total area<sup>(1)</sup> 52.53 m<sup>2</sup> 565.43 ft<sup>2</sup> (1) Excluding balconies and terraces While every attempt has been made to ensure accuracy, all measurements are approximate, not to scale. This floor plan is for illustrative purposes only.

Calculations were based on RICS IPMS 3C standard. Please note that calculations were adjusted by a third party and therefore may not comply with RICS IPMS 3C.

GIRAFFE360



# **Energy Efficiency Rating**

|                                             | Current | Potential |
|---------------------------------------------|---------|-----------|
| Very energy efficient - lower running costs |         |           |
| (92 plus) A                                 |         |           |
| (81-91) <b>B</b>