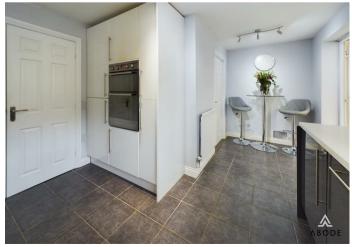

## KITCHEN

Fitted wall mounted, base and drawer units with work surfaces and a sink and drainer unit. Electric double oven and hob with extractor, integrated dishwasher and fridge freezer. Upvc double window onto the garden, radiator, under stairs storage cupboard, door to the utility room and doors to the conservatory.

## UTILITY ROOM

Fitted units, work surfaces, plumbing and space for a washing machine, radiator and door to the garden.