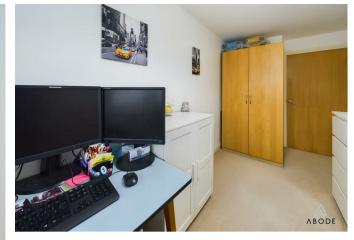

### **BEDROOM I**

Double glazed window to the rear and a wall mounted heater.

## **BEDROOM 2**

Double glazed window to the rear and a wall mounted heater.