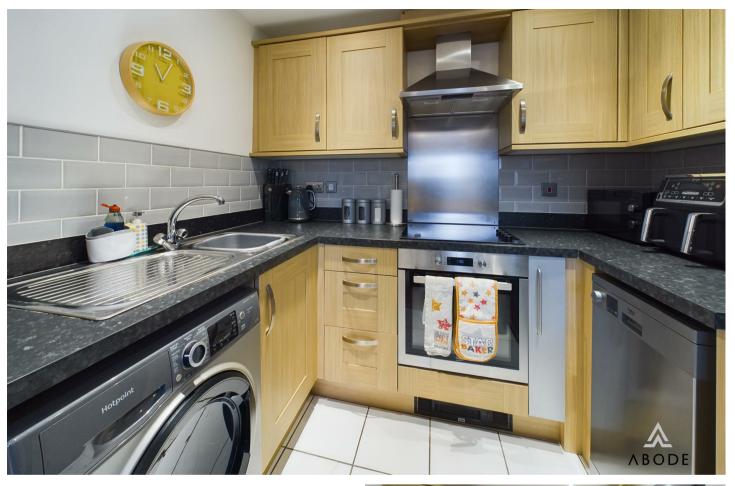

# KITCHEN

Fitted wall mounted, base and drawer units with work surfaces and a sink unit. Fitted oven and hob with extractor hood, plumbing and space for a washing machine and dishwasher, and space for a fridge freezer.