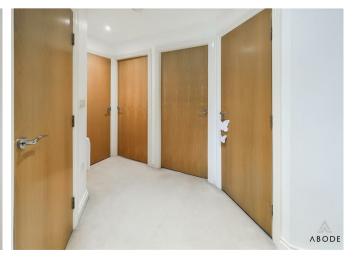

# SECURE ENTRANCE

Secure and locked communal entrance with private entrance door into the apartment.

### HALL

Two storage cupboards, wall mounted heater and doors to -