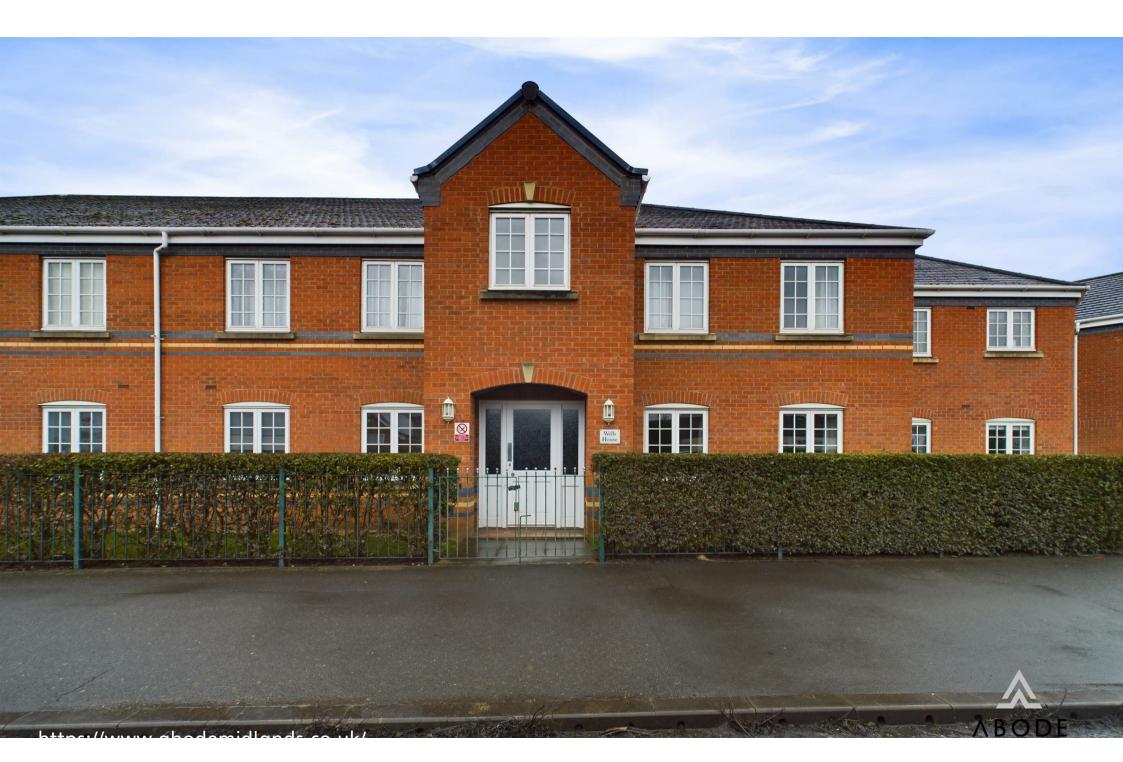

\*\*\*\* GROUND FLOOR \*\*\*\* NO CHAIN \*\*\*\* This apartment has only had one owner and has been well kept and lovingly looked after over the years. Secure entrances to the front and rear into a communal hall. Private entrance hall with two storage cupboards, lounge diner and open through to a fitted kitchen. Two bedrooms and a bathroom. Allocated parking space and visitor spaces. **INTERNAL VIEWING HIGHLY RECOMMENDED.** 

# SECURE ENTRANCE

Secure and locked communal entrance with private entrance door into the apartment.