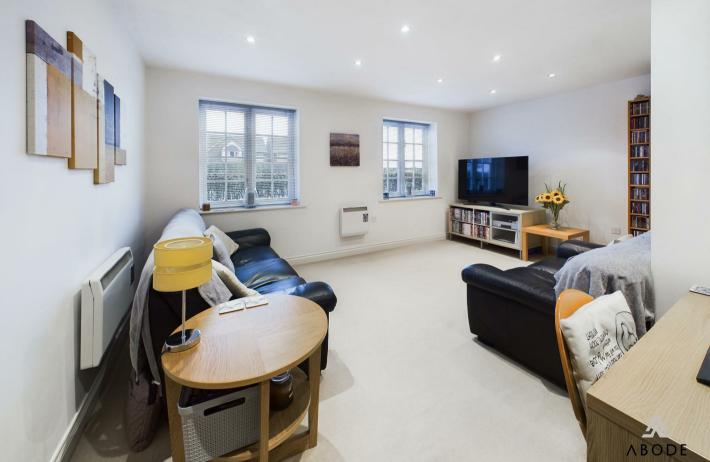

## LOUNGE DINER

Two double glazed windows to the front elevation, two wall mounted heaters and arch to the kitchen.