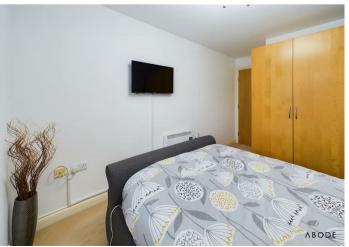

### **BEDROOM I**

Double glazed window to the rear and a wall mounted heater.

## **BEDROOM 2**

Double glazed window to the rear and a wall mounted heater.