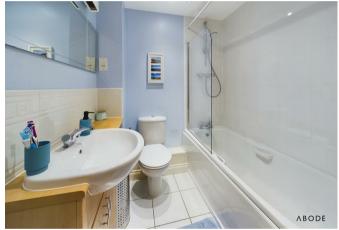

#### BATHROOM

Panel enclosed bath with a shower and shower screen, vanity sink unit with wash hand basin and storage under, low flush wc and a wall mounted heater.