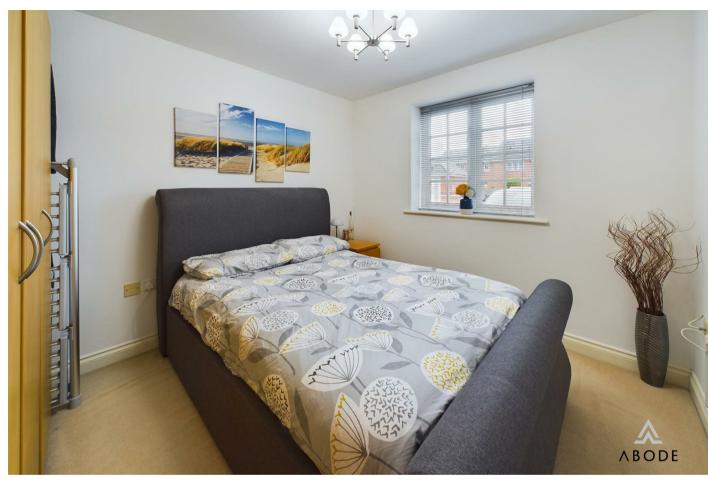

### **BEDROOM I**

Double glazed window to the rear and a wall mounted heater.

## **BEDROOM 2**

Double glazed window to the rear and a wall mounted heater.