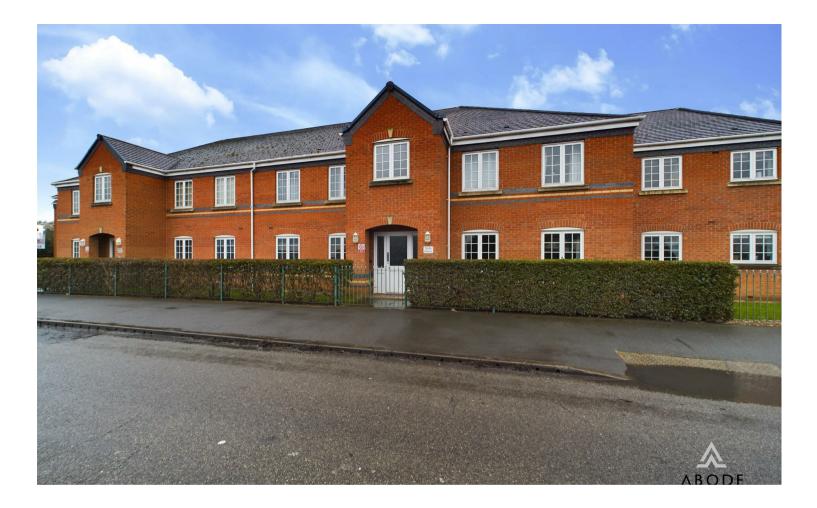

\*\*\*\* GROUND FLOOR \*\*\*\* NO CHAIN \*\*\*\* This apartment has only had one owner and has been well kept and lovingly looked after over the years. Secure entrances to the front and rear into a communal hall. Private entrance hall with two storage cupboards, lounge diner and open through to a fitted kitchen. Two bedrooms and a bathroom. Allocated parking space and visitor spaces. **INTERNAL VIEWING HIGHLY RECOMMENDED.** 

# SECURE ENTRANCE

Secure and locked communal entrance with private entrance door into the apartment.