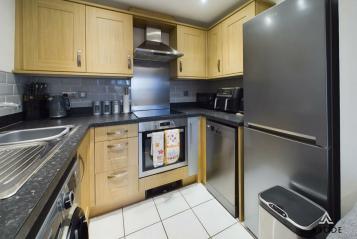

# KITCHEN

Fitted wall mounted, base and drawer units with work surfaces and a sink unit. Fitted oven and hob with extractor hood, plumbing and space for a washing machine and dishwasher, and space for a fridge freezer.