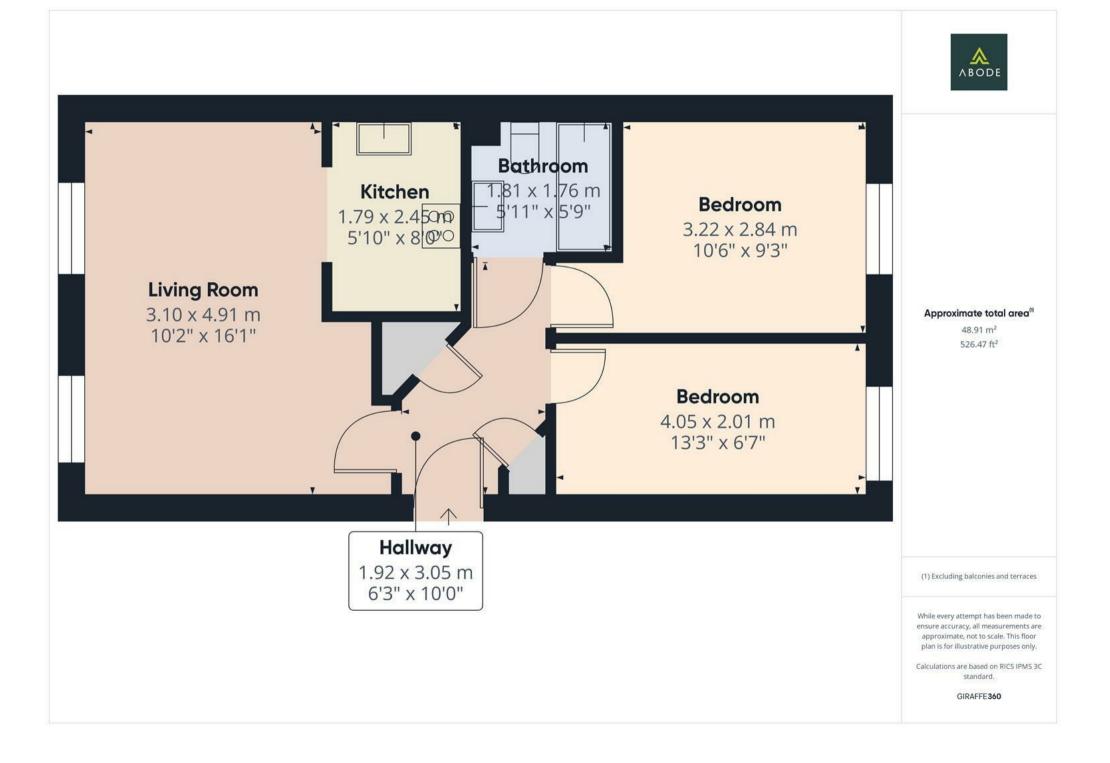

### HALL

Two storage cupboards, wall mounted heater and doors to -

## LOUNGE DINER

Two double glazed windows to the front elevation, two wall mounted heaters and arch to the kitchen.

# KITCHEN

Fitted wall mounted, base and drawer units with work surfaces and a sink unit. Fitted oven and hob with extractor hood, plumbing and space for a washing machine and dishwasher, and space for a fridge freezer.

### **BEDROOM I**

Double glazed window to the rear and a wall mounted heater.

## **BEDROOM 2**

Double glazed window to the rear and a wall mounted heater.

#### BATHROOM

Panel enclosed bath with a shower and shower screen, vanity sink unit with wash hand basin and storage under, low flush wc and a wall mounted heater.