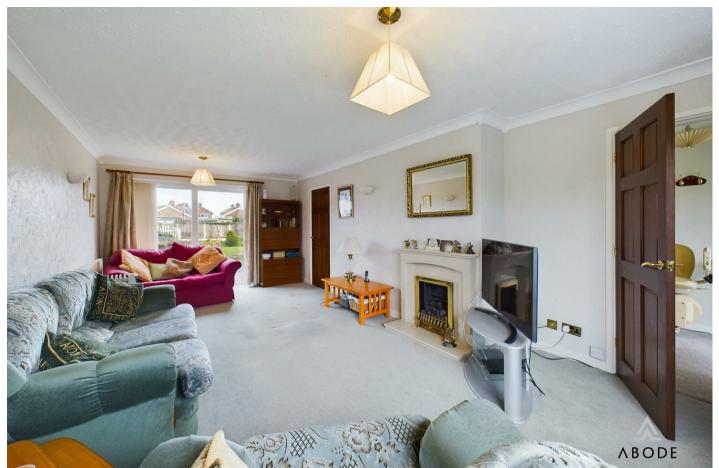

### Accommodation

\*\*Ground Floor:\*\*

The ground floor accommodation is accessed via a glazed front entrance door, leading into a welcoming entrance hallway with a central heating radiator, under-stairs storage, and a staircase rising to the first floor. A door leads through to the spacious living room, which benefits from dual-aspect natural light, featuring a double-glazed window to the front elevation and a sliding double-glazed door to the rear. The room is further enhanced by two central heating radiators, providing a comfortable living environment.