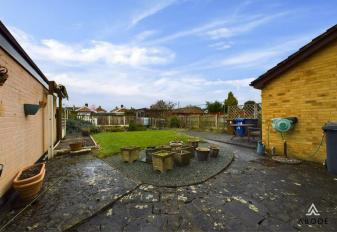

## \*\*Outside:\*\*

The property is set back from the road, with a large driveway providing ample off-street parking and leading to the attached garage. The rear garden is of a generous size, offering excellent potential for landscaping and outdoor entertaining. Enclosed by fencing, it provides a private and secure space, ideal for families or those looking to create their dream outdoor retreat.