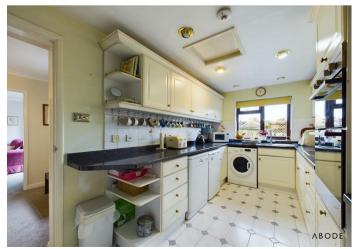

The property boasts an extended kitchen, offering a range of matching wall and base units with roll-edge preparation work surfaces and tiled splash backs. There is space for a fridge and freezer, a washing machine, and a one-and-a-half bowl sink with a mixer tap and drainer. The kitchen is fitted with two electric ovens, an electric hob, and benefits from a window to the rear elevation. From the kitchen, a door provides access to the WC cloaks and an additional door leads through to the garage.