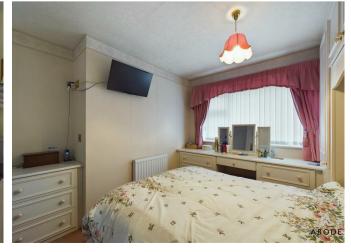

The master bedroom benefits from a selection of fitted wardrobes and drawers, providing ample storage space. It also features a central heating radiator and a double-glazed window to the front elevation. The second bedroom includes a central heating radiator and a double-glazed window overlooking the rear elevation. The third bedroom, ideal as a single room or home office, has a