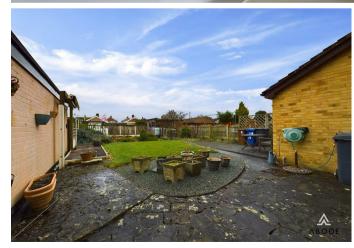

## \*\*Outside:\*\*

The property is set back from the road, with a large driveway providing ample off-street parking and leading to the attached garage. The rear garden is of a generous size, offering excellent potential for landscaping and outdoor entertaining. Enclosed by fencing, it provides a private and secure space, ideal for families or those looking to create their dream outdoor retreat.