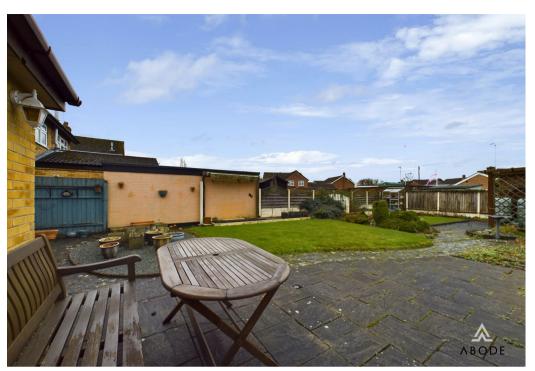

## \*\*Outside:\*\*

The property is set back from the road, with a large driveway providing ample off-street parking and leading to the attached garage. The rear garden is of a generous size, offering excellent potential for landscaping and outdoor entertaining. Enclosed by fencing, it provides a private and secure space, ideal for families or those looking to create their dream outdoor retreat.