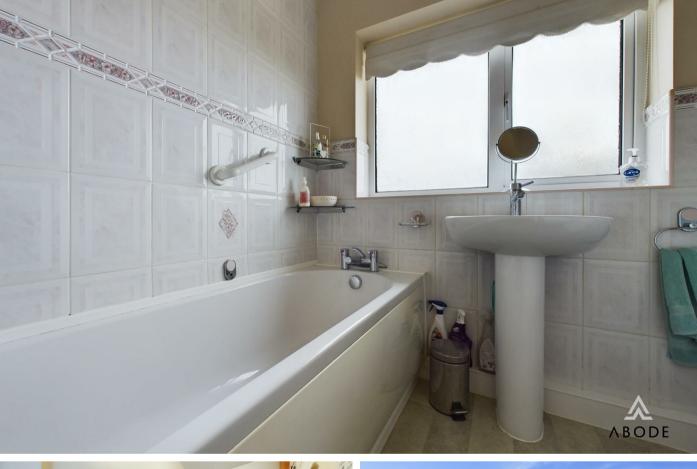

The family bathroom comprises a modern threepiece suite, including a bath with a mixer tap and shower over, a wash hand basin with a mixer tap,

and a low-level WC. The space is complemented by a central heating radiator and a double-glazed window to the rear elevation with opaque glass for privacy.