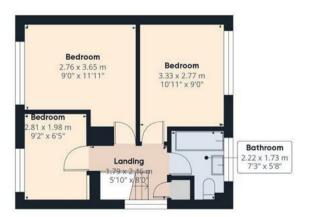

#### \*\*First Floor:\*\*

The staircase ascends from the entrance hallway to the first-floor landing, which features a loft hatch, an airing cupboard, and a double-glazed window to the side elevation. Doors lead to three well-proportioned bedrooms and the family bathroom.

The family bathroom comprises a modern threepiece suite, including a bath with a mixer tap and shower over, a wash hand basin with a mixer tap,

and a low-level WC. The space is complemented by a central heating radiator and a double-glazed window to the rear elevation with opaque glass for privacy.

The master bedroom benefits from a selection of fitted wardrobes and drawers, providing ample storage space. It also features a central heating radiator and a double-glazed window to the front elevation. The second bedroom includes a central heating radiator and a double-glazed window overlooking the rear elevation. The third bedroom, ideal as a single room or home office, has a

built-in wardrobe, a central heating radiator, and a double-glazed window to the front elevation.