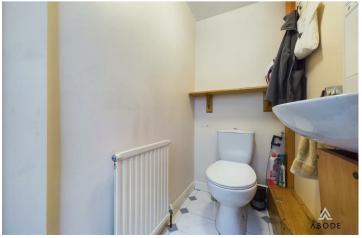

The property boasts an extended kitchen, offering a range of matching wall and base units with roll-edge preparation work surfaces and tiled splash backs. There is space for a fridge and freezer, a washing machine, and a one-and-a-half bowl sink with a mixer tap and drainer. The kitchen is fitted with two electric ovens, an electric hob, and benefits from a window to the rear elevation. From the kitchen, a door provides access to the WC cloaks and an additional door leads through to the garage.