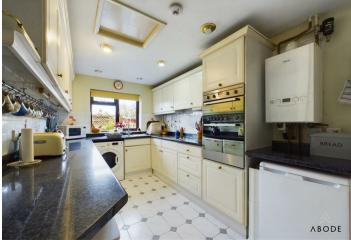

The property boasts an extended kitchen, offering a range of matching wall and base units with roll-edge preparation work surfaces and tiled splash backs. There is space for a fridge and freezer, a washing machine, and a one-and-a-half bowl sink with a mixer tap and drainer. The kitchen is fitted with two electric ovens, an electric hob, and benefits from a window to the rear elevation. From the kitchen, a door provides access to the WC cloaks and an additional door leads through to the garage.