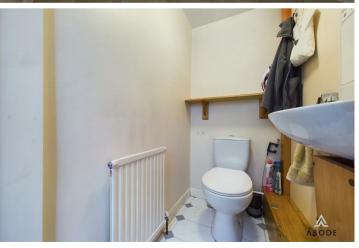

The property boasts an extended kitchen, offering a range of matching wall and base units with roll-edge preparation work surfaces and tiled splash backs. There is space for a fridge and freezer, a washing machine, and a one-and-a-half bowl sink with a mixer tap and drainer. The kitchen is fitted with two electric ovens, an electric hob, and benefits from a window to the rear elevation. From the kitchen, a door provides access to the WC cloaks and an additional door leads through to the garage.