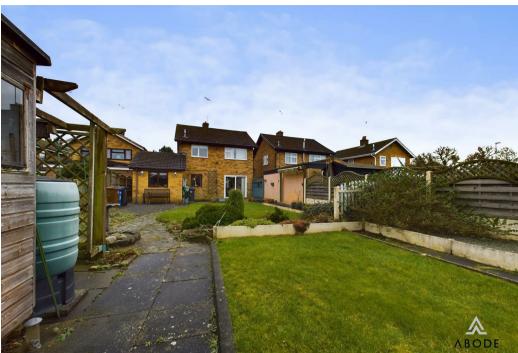

## \*\*Outside:\*\*

The property is set back from the road, with a large driveway providing ample off-street parking and leading to the attached garage. The rear garden is of a generous size, offering excellent potential for landscaping and outdoor entertaining. Enclosed by fencing, it provides a private and secure space, ideal for families or those looking to create their dream outdoor retreat.