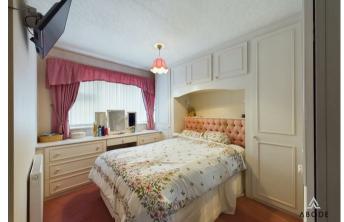

The master bedroom benefits from a selection of fitted wardrobes and drawers, providing ample storage space. It also features a central heating radiator and a double-glazed window to the front elevation. The second bedroom includes a central heating radiator and a double-glazed window overlooking the rear elevation. The third bedroom, ideal as a single room or home office, has a