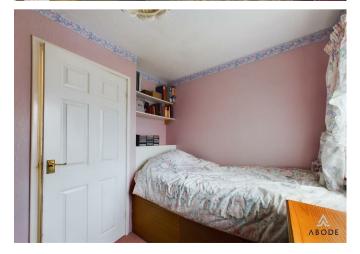

The master bedroom benefits from a selection of fitted wardrobes and drawers, providing ample storage space. It also features a central heating radiator and a double-glazed window to the front elevation. The second bedroom includes a central heating radiator and a double-glazed window overlooking the rear elevation. The third bedroom, ideal as a single room or home office, has a

built-in wardrobe, a central heating radiator, and a double-glazed window to the front elevation.