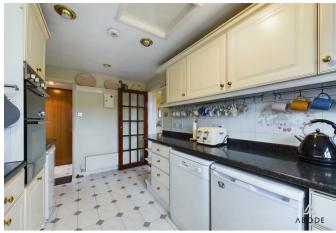

The property boasts an extended kitchen, offering a range of matching wall and base units with roll-edge preparation work surfaces and tiled splash backs. There is space for a fridge and freezer, a washing machine, and a one-and-a-half bowl sink with a mixer tap and drainer. The kitchen is fitted with two electric ovens, an electric hob, and benefits from a window to the rear elevation. From the kitchen, a door provides access to the WC cloaks and an additional door leads through to the garage.