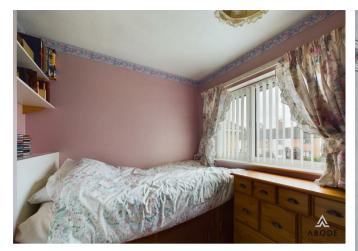

The master bedroom benefits from a selection of fitted wardrobes and drawers, providing ample storage space. It also features a central heating radiator and a double-glazed window to the front elevation. The second bedroom includes a central heating radiator and a double-glazed window overlooking the rear elevation. The third bedroom, ideal as a single room or home office, has a

built-in wardrobe, a central heating radiator, and a double-glazed window to the front elevation.