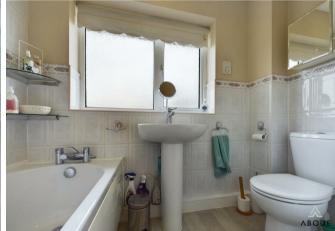

The family bathroom comprises a modern threepiece suite, including a bath with a mixer tap and shower over, a wash hand basin with a mixer tap,

and a low-level WC. The space is complemented by a central heating radiator and a double-glazed window to the rear elevation with opaque glass for privacy.