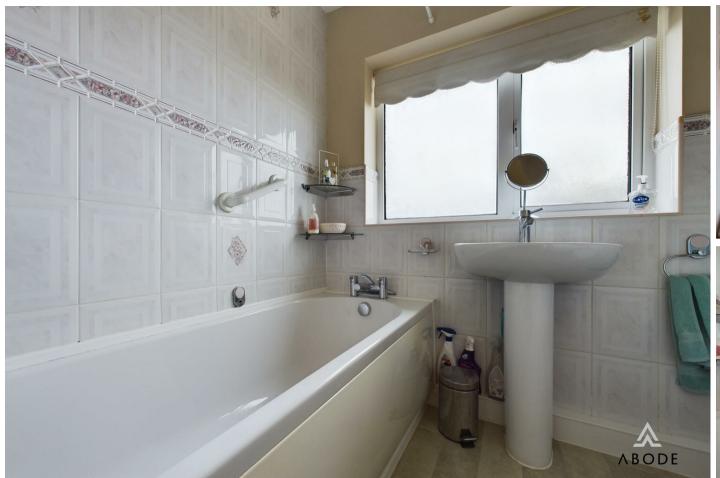

The family bathroom comprises a modern threepiece suite, including a bath with a mixer tap and shower over, a wash hand basin with a mixer tap,

and a low-level WC. The space is complemented by a central heating radiator and a double-glazed window to the rear elevation with opaque glass for privacy.