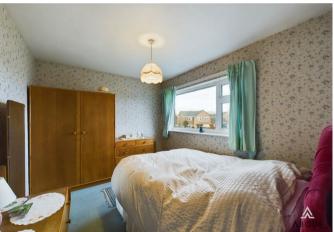

The master bedroom benefits from a selection of fitted wardrobes and drawers, providing ample storage space. It also features a central heating radiator and a double-glazed window to the front elevation. The second bedroom includes a central heating radiator and a double-glazed window overlooking the rear elevation. The third bedroom, ideal as a single room or home office, has a