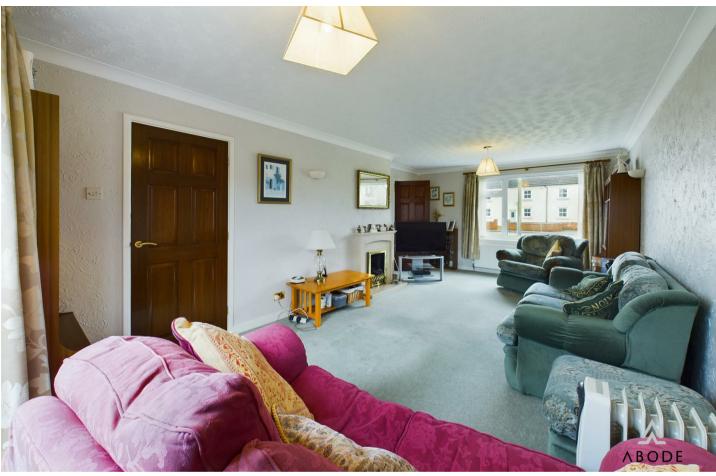

### Accommodation

\*\*Ground Floor:\*\*

The ground floor accommodation is accessed via a glazed front entrance door, leading into a welcoming entrance hallway with a central heating radiator, under-stairs storage, and a staircase rising to the first floor. A door leads through to the spacious living room, which benefits from dual-aspect natural light, featuring a double-glazed window to the front elevation and a sliding double-glazed door to the rear. The room is further enhanced by two central heating radiators, providing a comfortable living environment.