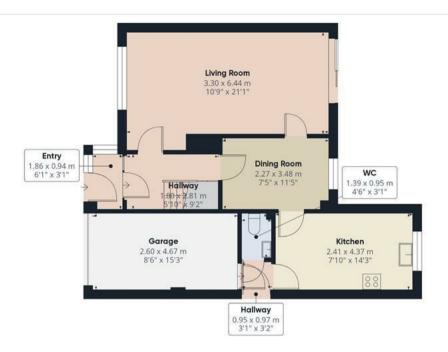

### Accommodation

\*\*Ground Floor:\*\*

The ground floor accommodation is accessed via a glazed front entrance door, leading into a welcoming entrance hallway with a central heating radiator, under-stairs storage, and a staircase rising to the first floor. A door leads through to the spacious living room, which benefits from dual-aspect natural light, featuring a double-glazed window to the front elevation and a sliding double-glazed door to the rear. The room is further enhanced by two central heating radiators, providing a comfortable living environment.

The property boasts an extended kitchen, offering a range of matching wall and base units with roll-edge preparation work surfaces and tiled splash backs. There is space for a fridge and freezer, a washing machine, and a one-and-a-half bowl sink with a mixer tap and drainer. The kitchen is fitted with two electric ovens, an electric hob, and benefits from a window to the rear elevation. From the kitchen, a door provides access to the WC cloaks and an additional door leads through to the garage.

## \*\*Outside:\*\*

The property is set back from the road, with a large driveway providing ample off-street parking and leading to the attached garage. The rear garden is of a generous size, offering excellent potential for landscaping and outdoor entertaining. Enclosed by fencing, it provides a private and secure space, ideal for families or those looking to create their dream outdoor retreat.

## Approximate total area<sup>(1)</sup>

95.39 m<sup>2</sup> 1026.77 ft<sup>2</sup>

(1) Excluding balconies and terraces

While every attempt has been made to ensure accuracy, all measurements are approximate, not to scale. This floor plan is for illustrative purposes only.