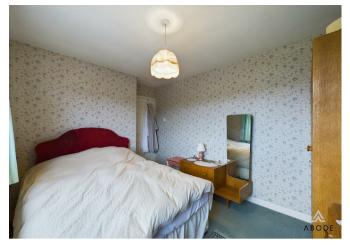

The master bedroom benefits from a selection of fitted wardrobes and drawers, providing ample storage space. It also features a central heating radiator and a double-glazed window to the front elevation. The second bedroom includes a central heating radiator and a double-glazed window overlooking the rear elevation. The third bedroom, ideal as a single room or home office, has a