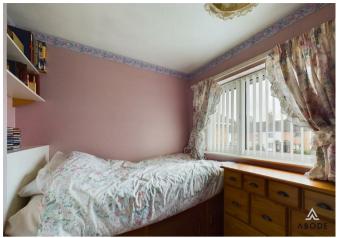

The master bedroom benefits from a selection of fitted wardrobes and drawers, providing ample storage space. It also features a central heating radiator and a double-glazed window to the front elevation. The second bedroom includes a central heating radiator and a double-glazed window overlooking the rear elevation. The third bedroom, ideal as a single room or home office, has a

built-in wardrobe, a central heating radiator, and a double-glazed window to the front elevation.