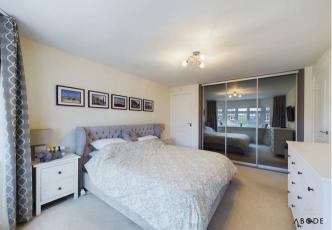

The second bedroom is another impressive double, complete with a selection of built-in sliding mirror wardrobes for ample storage. A double-glazed window to the rear elevation allows for plenty of natural light, while a central heating radiator provides comfort. This room also enjoys the luxury of a private en-suite shower room, fitted with a stylish three-piece suite, including a low-level WC, a wash hand basin with a mixer tap, and a shower cubicle with a glass sliding door and gravity shower over. The space is beautifully finished with fully tiled walls, a heated ladder towel rail, and an opaque double-glazed window to the rear elevation.