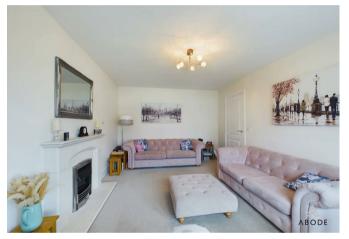

To the left, the living room is a beautifully appointed space, boasting a striking bay-fronted double-glazed window that fills the room with natural light. A feature fireplace with a hearth and inset electric fire creates a warm and inviting ambiance, complemented by a central heating radiator.