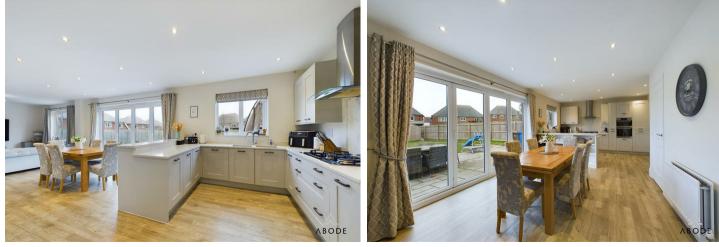

To the right, the WC/cloakroom offers contemporary elegance with a stylish WC, a sleek wash-hand basin with a mixer tap, and a central heating radiator.

Straight ahead, the home opens up into the breathtaking open-plan kitchen, dining, and living area—the true heart of the home. The kitchen is beautifully designed with a selection of matching wall and base units, topped with sleek quartz preparation surfaces. A premium five-ring gas hob with an electric extractor sits above under-counter drawers, while two built-in electric ovens, a pull-out pantry, and a spacious larder offer exceptional storage. Integrated appliances include an undercounter fridge, freezer, and dishwasher, ensuring a streamlined, modern finish.

A door leads to the utility room, which mirrors the

kitchen's high-quality design with quartz worktops and a stainless steel sink unit with a mixer tap. There is undercounter space for both a washing machine and tumble dryer, along with a cupboard housing the wall-mounted gas boiler. A side-access door provides convenient entry to the exterior.