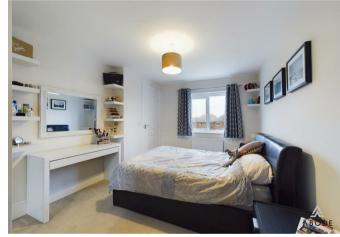

The fourth bedroom is a well-proportioned space, featuring a double-glazed window overlooking the rear garden and a central heating radiator. Adjacent to this, another double bedroom benefits from a built-in sliding mirror wardrobe, a central heating radiator, and a rearfacing double-glazed window, making it a bright and functional space.