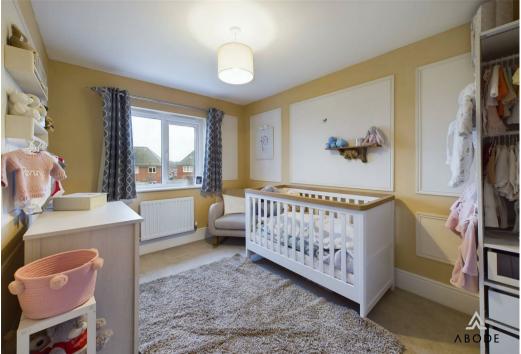

## First Floor

A staircase rises to the beautifully designed first-floor landing, where a large double-glazed window to the front elevation allows natural light to flood the space. A central heating radiator ensures warmth, while a loft hatch provides access to additional storage. From here, doors lead to four generously sized bedrooms, including two with en-suite facilities.

The fourth bedroom is a well-proportioned space, featuring a double-glazed window overlooking the rear garden and a central heating radiator. Adjacent to this, another double bedroom benefits from a built-in sliding mirror wardrobe, a central heating radiator, and a rearfacing double-glazed window, making it a bright and functional space.