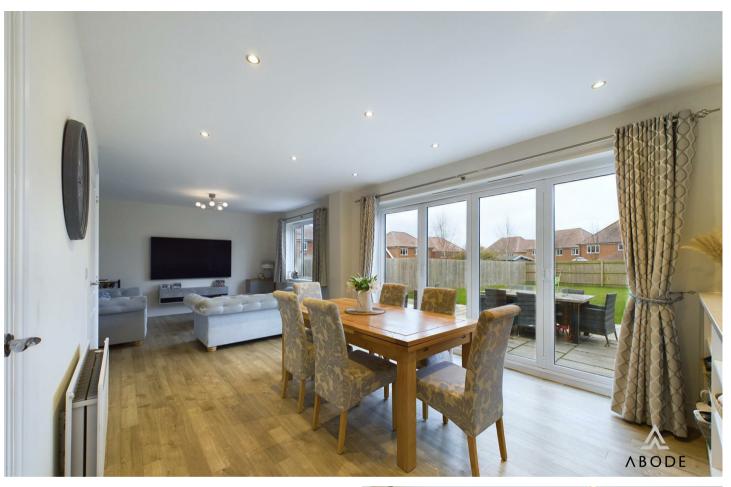

Flowing seamlessly from the kitchen, the dining and living area offers a generous and versatile space, perfect for both everyday family life and entertaining. There is ample room for a dining table, along with a designated seating

area for relaxation. Bi-folding doors open onto the patio, creating a seamless indoor-outdoor connection, while double-glazed windows to the rear elevation enhance the bright and airy feel. The space is completed with recessed spotlighting and multiple central heating radiators, ensuring warmth and comfort year-round.