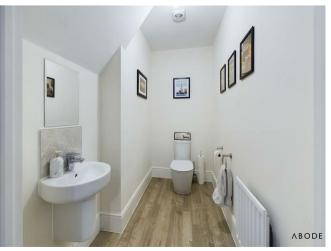

To the right, the WC/cloakroom offers contemporary elegance with a stylish WC, a sleek wash-hand basin with a mixer tap, and a central heating radiator.

Straight ahead, the home opens up into the breathtaking open-plan kitchen, dining, and living area—the true heart of the home. The kitchen is beautifully designed with a selection of matching wall and base units, topped with sleek quartz preparation surfaces. A premium five-ring gas hob with an electric extractor sits above under-counter drawers, while two built-in electric ovens, a pull-out pantry, and a spacious larder offer exceptional storage. Integrated appliances include an undercounter fridge, freezer, and dishwasher, ensuring a streamlined, modern finish.