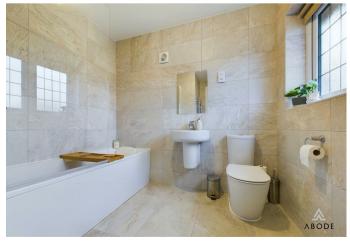

The second bedroom is another impressive double, complete with a selection of built-in sliding mirror wardrobes for ample storage. A double-glazed window to the rear elevation allows for plenty of natural light, while a central heating radiator provides comfort. This room also enjoys the luxury of a private en-suite shower room, fitted with a stylish three-piece suite, including a low-level WC, a wash hand basin with a mixer tap, and a shower cubicle with a glass sliding door and gravity shower over. The space is beautifully finished with fully tiled walls, a heated ladder towel rail, and an opaque double-glazed window to the rear elevation.

The master suite is a standout feature of the home, offering a sense of space and elegance. It boasts a builtin sliding mirror wardrobe, a central heating radiator, and both a standard double-glazed window and an attractive bay window to the front elevation, filling the room with natural light. A private en-suite shower room completes the suite, featuring a luxurious walk-in shower cubicle with a rainfall shower head and handheld attachment. The space is further enhanced by a stylish wash hand basin with a mixer tap, a low-level WC, fully tiled walls, a heated ladder towel rail, and an opaque double-glazed window to the side elevation for privacy.