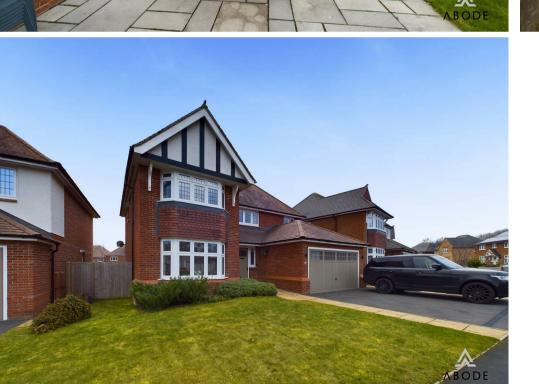

## Outside

To the front, the property boasts a generous driveway providing ample off-road parking and leading to the integral double garage. A pathway guides you to the front entrance door, while an adjacent neatly laid lawn garden, enhanced with shrubbery, adds to the home's curb appeal. A side access gate offers convenient entry to the rear garden.