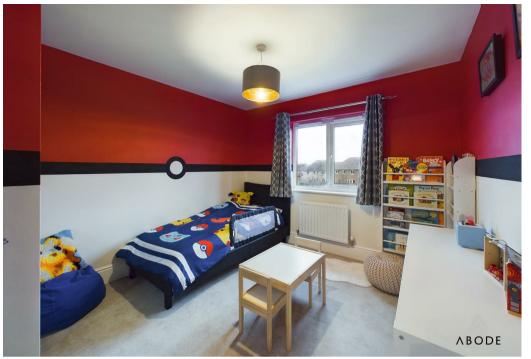

## First Floor

A staircase rises to the beautifully designed first-floor landing, where a large double-glazed window to the front elevation allows natural light to flood the space. A central heating radiator ensures warmth, while a loft hatch provides access to additional storage. From here, doors lead to four generously sized bedrooms, including two with en-suite facilities.

The fourth bedroom is a well-proportioned space, featuring a double-glazed window overlooking the rear garden and a central heating radiator. Adjacent to this, another double bedroom benefits from a built-in sliding mirror wardrobe, a central heating radiator, and a rearfacing double-glazed window, making it a bright and functional space.