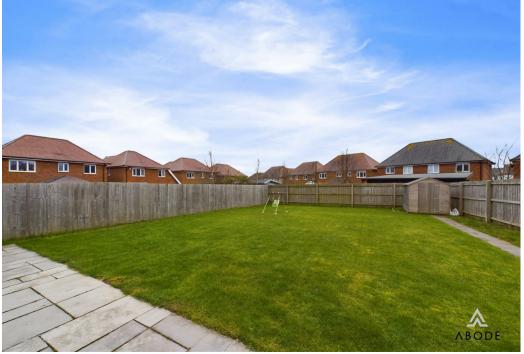

## Outside

To the front, the property boasts a generous driveway providing ample off-road parking and leading to the integral double garage. A pathway guides you to the front entrance door, while an adjacent neatly laid lawn garden, enhanced with shrubbery, adds to the home's curb appeal. A side access gate offers convenient entry to the rear garden.

The rear garden is an impressive outdoor space, predominantly laid to lawn and designed for both relaxation and entertaining. A large patio area provides the perfect setting for outdoor seating and dining, all enclosed by timber fencing to ensure privacy and security. This beautifully maintained garden offers a fantastic space for families and those who love to entertain.