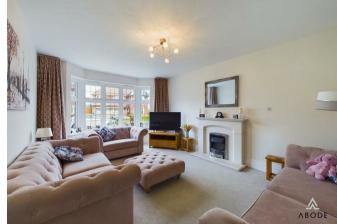

To the left, the living room is a beautifully appointed space, boasting a striking bay-fronted double-glazed window that fills the room with natural light. A feature fireplace with a hearth and inset electric fire creates a warm and inviting ambiance, complemented by a central heating radiator.