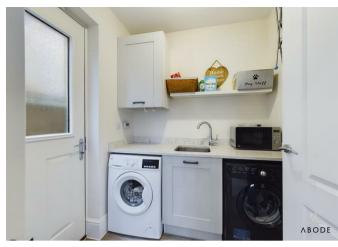

A door leads to the utility room, which mirrors the

kitchen's high-quality design with quartz worktops and a stainless steel sink unit with a mixer tap. There is undercounter space for both a washing machine and tumble dryer, along with a cupboard housing the wall-mounted gas boiler. A side-access door provides convenient entry to the exterior.