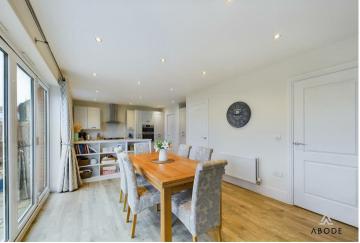

To the right, the WC/cloakroom offers contemporary elegance with a stylish WC, a sleek wash-hand basin with a mixer tap, and a central heating radiator.

Straight ahead, the home opens up into the breathtaking open-plan kitchen, dining, and living area—the true heart of the home. The kitchen is beautifully designed with a selection of matching wall and base units, topped with sleek quartz preparation surfaces. A premium five-ring gas hob with an electric extractor sits above under-counter drawers, while two built-in electric ovens, a pull-out pantry, and a spacious larder offer exceptional storage. Integrated appliances include an undercounter fridge, freezer, and dishwasher, ensuring a streamlined, modern finish.

A door leads to the utility room, which mirrors the

kitchen's high-quality design with quartz worktops and a stainless steel sink unit with a mixer tap. There is undercounter space for both a washing machine and tumble dryer, along with a cupboard housing the wall-mounted gas boiler. A side-access door provides convenient entry to the exterior.