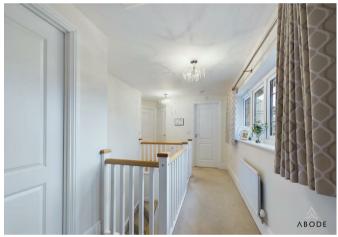

## First Floor

A staircase rises to the beautifully designed first-floor landing, where a large double-glazed window to the front elevation allows natural light to flood the space. A central heating radiator ensures warmth, while a loft hatch provides access to additional storage. From here, doors lead to four generously sized bedrooms, including two with en-suite facilities.