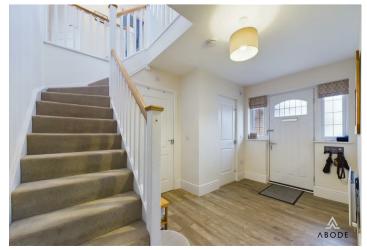

## Accommodation

Upon entering through the front door, you are welcomed into a bright and spacious entrance hallway, featuring a central heating radiator and a staircase rising to the first floor. From here, doors lead to the integral double garage, the living room, WC/cloakroom, and the stunning open-plan kitchen, dining, and living area.

## First Floor

A staircase rises to the beautifully designed first-floor landing, where a large double-glazed window to the front elevation allows natural light to flood the space. A central heating radiator ensures warmth, while a loft hatch provides access to additional storage. From here, doors lead to four generously sized bedrooms, including two with en-suite facilities.