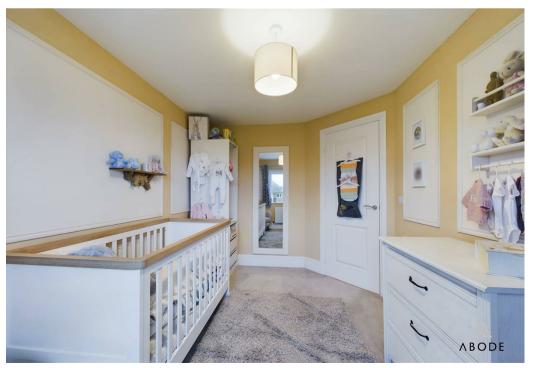

## First Floor

A staircase rises to the beautifully designed first-floor landing, where a large double-glazed window to the front elevation allows natural light to flood the space. A central heating radiator ensures warmth, while a loft hatch provides access to additional storage. From here, doors lead to four generously sized bedrooms, including two with en-suite facilities.

The fourth bedroom is a well-proportioned space, featuring a double-glazed window overlooking the rear garden and a central heating radiator. Adjacent to this, another double bedroom benefits from a built-in sliding mirror wardrobe, a central heating radiator, and a rearfacing double-glazed window, making it a bright and functional space.