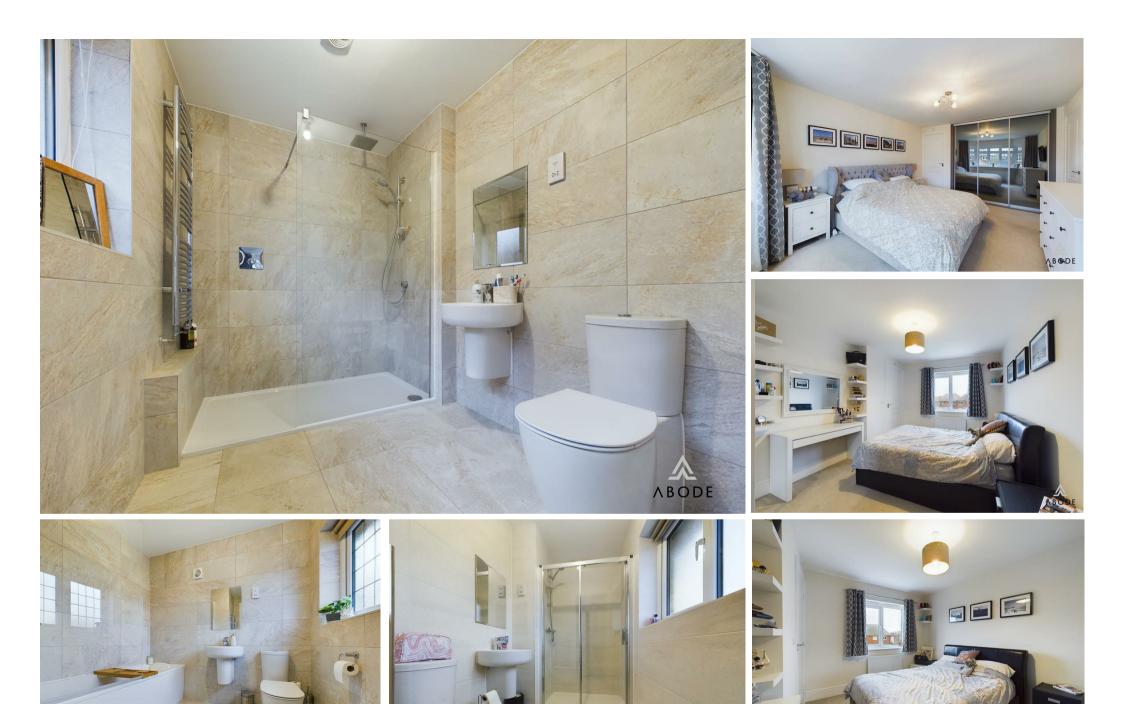

The second bedroom is another impressive double, complete with a selection of built-in sliding mirror wardrobes for ample storage. A double-glazed window to the rear elevation allows for plenty of natural light, while a central heating radiator provides comfort. This room also enjoys the luxury of a private en-suite shower room, fitted with a stylish three-piece suite, including a low-level WC, a wash hand basin with a mixer tap, and a shower cubicle with a glass sliding door and gravity shower over. The space is beautifully finished with fully tiled walls, a heated ladder towel rail, and an opaque double-glazed window to the rear elevation.

The master suite is a standout feature of the home, offering a sense of space and elegance. It boasts a builtin sliding mirror wardrobe, a central heating radiator, and both a standard double-glazed window and an attractive bay window to the front elevation, filling the room with natural light. A private en-suite shower room completes the suite, featuring a luxurious walk-in shower cubicle with a rainfall shower head and handheld attachment. The space is further enhanced by a stylish wash hand basin with a mixer tap, a low-level WC, fully tiled walls, a heated ladder towel rail, and an opaque double-glazed window to the side elevation for privacy.

## First Floor

A staircase rises to the beautifully designed first-floor landing, where a large double-glazed window to the front elevation allows natural light to flood the space. A central heating radiator ensures warmth, while a loft hatch provides access to additional storage. From here, doors lead to four generously sized bedrooms, including two with en-suite facilities.