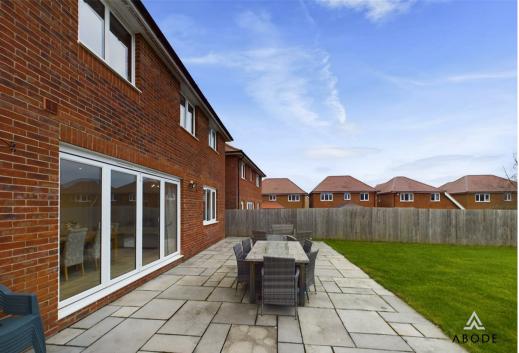

The rear garden is an impressive outdoor space, predominantly laid to lawn and designed for both relaxation and entertaining. A large patio area provides the perfect setting for outdoor seating and dining, all enclosed by timber fencing to ensure privacy and security. This beautifully maintained garden offers a fantastic space for families and those who love to entertain.

area for relaxation. Bi-folding doors open onto the patio, creating a seamless indoor-outdoor connection, while double-glazed windows to the rear elevation enhance the bright and airy feel. The space is completed with recessed spotlighting and multiple central heating radiators, ensuring warmth and comfort year-round.