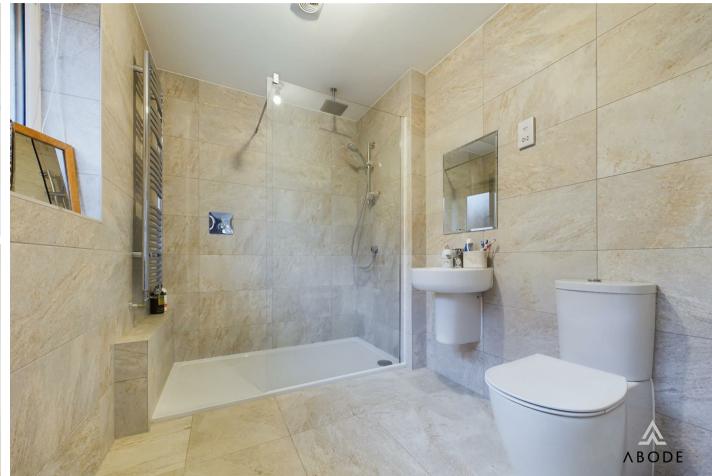

The master suite is a standout feature of the home, offering a sense of space and elegance. It boasts a builtin sliding mirror wardrobe, a central heating radiator, and both a standard double-glazed window and an attractive bay window to the front elevation, filling the room with natural light. A private en-suite shower room completes the suite, featuring a luxurious walk-in shower cubicle with a rainfall shower head and handheld attachment. The space is further enhanced by a stylish wash hand basin with a mixer tap, a low-level WC, fully tiled walls, a heated ladder towel rail, and an opaque double-glazed window to the side elevation for privacy.