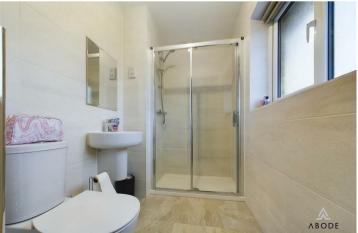

The second bedroom is another impressive double, complete with a selection of built-in sliding mirror wardrobes for ample storage. A double-glazed window to the rear elevation allows for plenty of natural light, while a central heating radiator provides comfort. This room also enjoys the luxury of a private en-suite shower room, fitted with a stylish three-piece suite, including a low-level WC, a wash hand basin with a mixer tap, and a shower cubicle with a glass sliding door and gravity shower over. The space is beautifully finished with fully tiled walls, a heated ladder towel rail, and an opaque double-glazed window to the rear elevation.