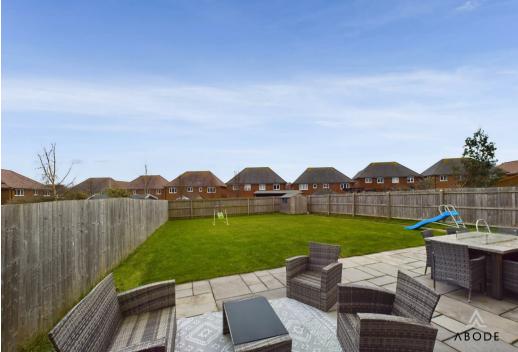

The rear garden is an impressive outdoor space, predominantly laid to lawn and designed for both relaxation and entertaining. A large patio area provides the perfect setting for outdoor seating and dining, all enclosed by timber fencing to ensure privacy and security. This beautifully maintained garden offers a fantastic space for families and those who love to entertain.