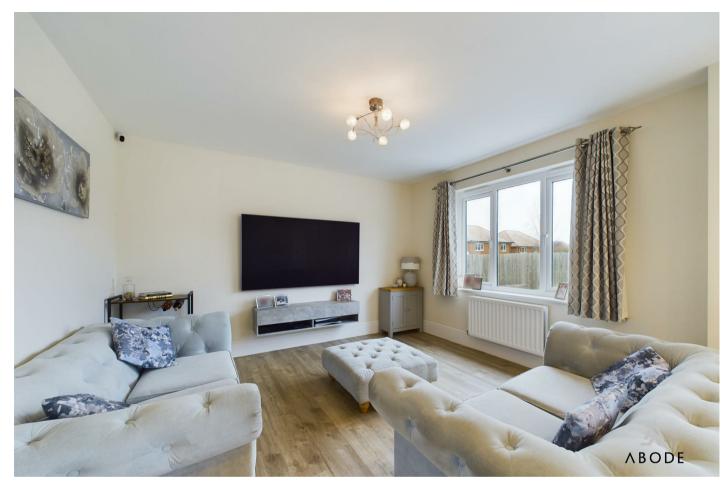

To the left, the living room is a beautifully appointed space, boasting a striking bay-fronted double-glazed window that fills the room with natural light. A feature fireplace with a hearth and inset electric fire creates a warm and inviting ambiance, complemented by a central heating radiator.