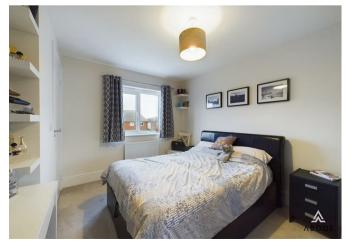

## First Floor

A staircase rises to the beautifully designed first-floor landing, where a large double-glazed window to the front elevation allows natural light to flood the space. A central heating radiator ensures warmth, while a loft hatch provides access to additional storage. From here, doors lead to four generously sized bedrooms, including two with en-suite facilities.

The master suite is a standout feature of the home, offering a sense of space and elegance. It boasts a builtin sliding mirror wardrobe, a central heating radiator, and both a standard double-glazed window and an attractive bay window to the front elevation, filling the room with natural light. A private en-suite shower room completes the suite, featuring a luxurious walk-in shower cubicle with a rainfall shower head and handheld attachment. The space is further enhanced by a stylish wash hand basin with a mixer tap, a low-level WC, fully tiled walls, a heated ladder towel rail, and an opaque double-glazed window to the side elevation for privacy.