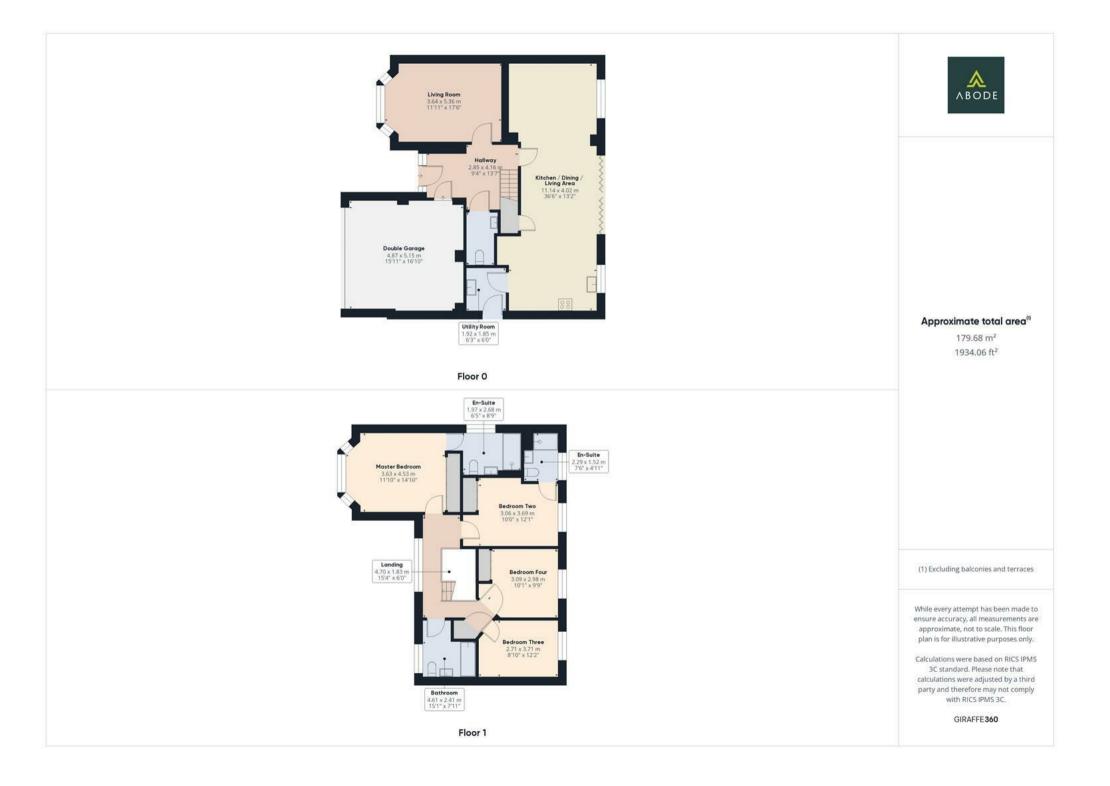

## Accommodation

Upon entering through the front door, you are welcomed into a bright and spacious entrance hallway, featuring a central heating radiator and a staircase rising to the first floor. From here, doors lead to the integral double garage, the living room, WC/cloakroom, and the stunning open-plan kitchen, dining, and living area.

To the left, the living room is a beautifully appointed space, boasting a striking bay-fronted double-glazed window that fills the room with natural light. A feature fireplace with a hearth and inset electric fire creates a warm and inviting ambiance, complemented by a central heating radiator.

To the right, the WC/cloakroom offers contemporary elegance with a stylish WC, a sleek wash-hand basin with a mixer tap, and a central heating radiator.

Straight ahead, the home opens up into the breathtaking open-plan kitchen, dining, and living area—the true heart of the home. The kitchen is beautifully designed with a selection of matching wall and base units, topped with sleek quartz preparation surfaces. A premium five-ring gas hob with an electric extractor sits above under-counter drawers, while two built-in electric ovens, a pull-out pantry, and a spacious larder offer exceptional storage. Integrated appliances include an undercounter fridge, freezer, and dishwasher, ensuring a streamlined, modern finish.

A door leads to the utility room, which mirrors the

kitchen's high-quality design with quartz worktops and a stainless steel sink unit with a mixer tap. There is undercounter space for both a washing machine and tumble dryer, along with a cupboard housing the wall-mounted gas boiler. A side-access door provides convenient entry to the exterior.

Flowing seamlessly from the kitchen, the dining and living area offers a generous and versatile space, perfect for both everyday family life and entertaining. There is ample room for a dining table, along with a designated seating

area for relaxation. Bi-folding doors open onto the patio, creating a seamless indoor-outdoor connection, while double-glazed windows to the rear elevation enhance the bright and airy feel. The space is completed with recessed spotlighting and multiple central heating radiators, ensuring warmth and comfort year-round.

## First Floor

A staircase rises to the beautifully designed first-floor landing, where a large double-glazed window to the front elevation allows natural light to flood the space. A central heating radiator ensures warmth, while a loft hatch provides access to additional storage. From here, doors lead to four generously sized bedrooms, including two with en-suite facilities.

The fourth bedroom is a well-proportioned space, featuring a double-glazed window overlooking the rear garden and a central heating radiator. Adjacent to this, another double bedroom benefits from a built-in sliding mirror wardrobe, a central heating radiator, and a rearfacing double-glazed window, making it a bright and functional space.

The second bedroom is another impressive double, complete with a selection of built-in sliding mirror wardrobes for ample storage. A double-glazed window to the rear elevation allows for plenty of natural light, while a central heating radiator provides comfort. This room also enjoys the luxury of a private en-suite shower room, fitted with a stylish three-piece suite, including a low-level WC, a wash hand basin with a mixer tap, and a shower cubicle with a glass sliding door and gravity shower over. The space is beautifully finished with fully tiled walls, a heated ladder towel rail, and an opaque double-glazed window to the rear elevation.

The master suite is a standout feature of the home, offering a sense of space and elegance. It boasts a builtin sliding mirror wardrobe, a central heating radiator, and both a standard double-glazed window and an attractive bay window to the front elevation, filling the room with natural light. A private en-suite shower room completes the suite, featuring a luxurious walk-in shower cubicle with a rainfall shower head and handheld attachment. The space is further enhanced by a stylish wash hand basin with a mixer tap, a low-level WC, fully tiled walls, a heated ladder towel rail, and an opaque double-glazed window to the side elevation for privacy.