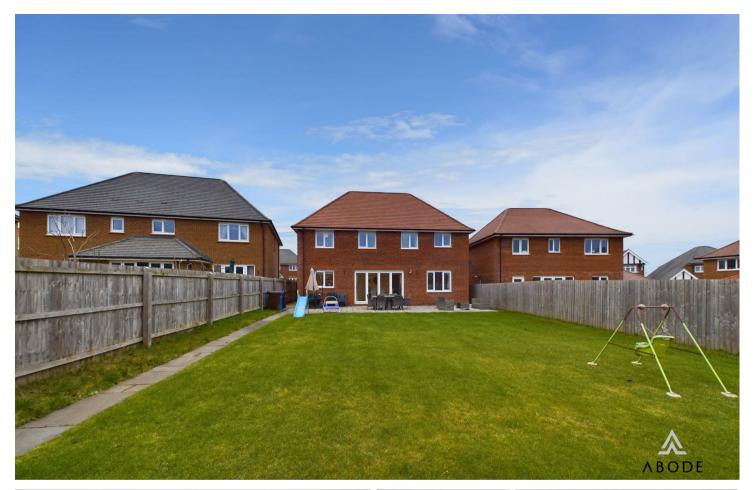

The rear garden is an impressive outdoor space, predominantly laid to lawn and designed for both relaxation and entertaining. A large patio area provides the perfect setting for outdoor seating and dining, all enclosed by timber fencing to ensure privacy and security. This beautifully maintained garden offers a fantastic space for families and those who love to entertain.