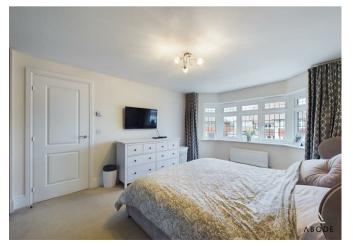

The master suite is a standout feature of the home, offering a sense of space and elegance. It boasts a builtin sliding mirror wardrobe, a central heating radiator, and both a standard double-glazed window and an attractive bay window to the front elevation, filling the room with natural light. A private en-suite shower room completes the suite, featuring a luxurious walk-in shower cubicle with a rainfall shower head and handheld attachment. The space is further enhanced by a stylish wash hand basin with a mixer tap, a low-level WC, fully tiled walls, a heated ladder towel rail, and an opaque double-glazed window to the side elevation for privacy.