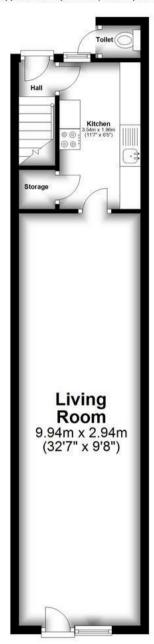

## **Ground Floor**

Approx. 40.7 sq. metres (438.2 sq. feet)

First Floor

Approx. 32.5 sq. metres (349.4 sq. feet)

Total area: approx. 73.2 sq. metres (787.5 sq. feet)