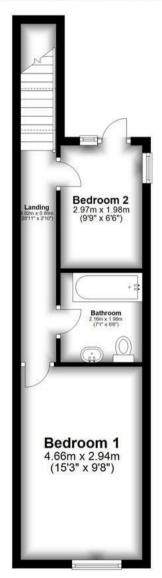

## **Ground Floor**

Approx. 40.7 sq. metres (438.2 sq. feet)

First Floor

Approx. 32.5 sq. metres (349.4 sq. feet)

Total area: approx. 73.2 sq. metres (787.5 sq. feet)