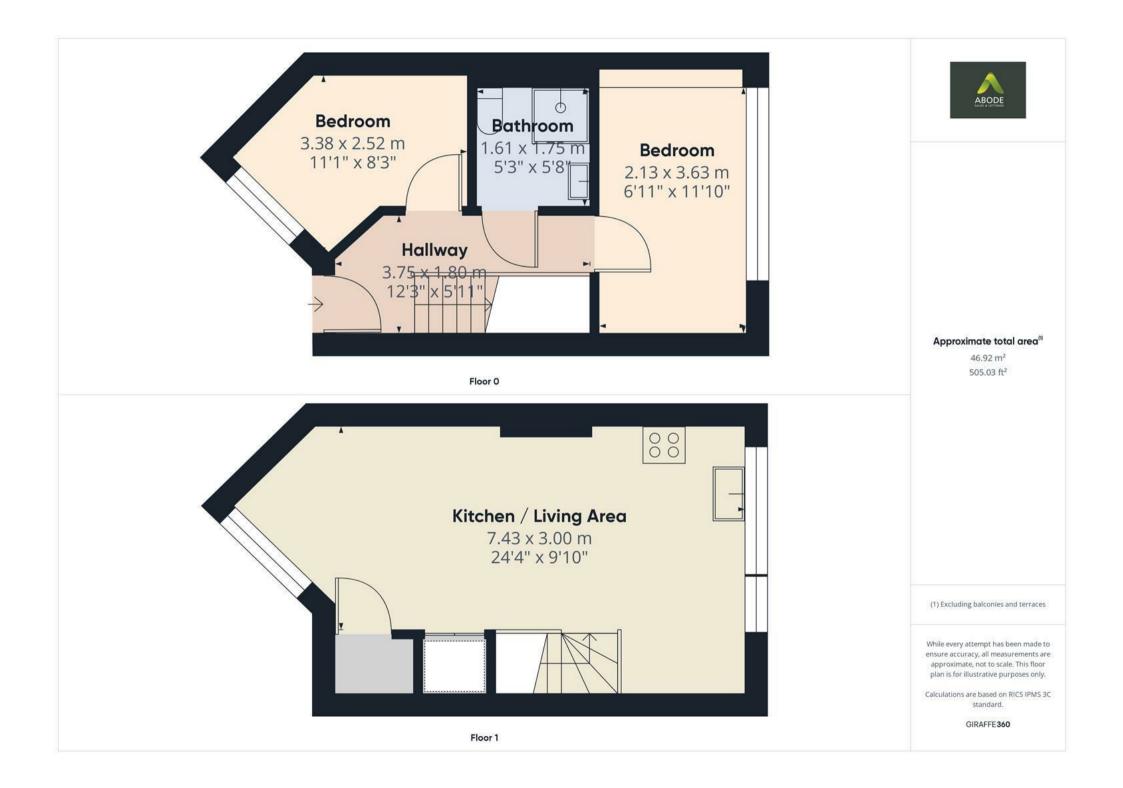

In brief, the accommodation provides -Good sized kitchen/living area with a great selection of wall and base units. Selection of integrated appliances. Two good size bedrooms and a family bathroom.

Available NOW!