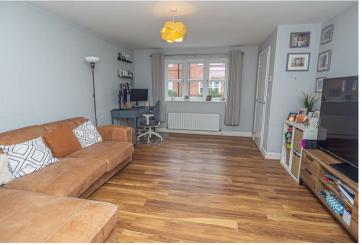

asin, radiator.

# LOUNGE

Radiator, upvc double glazed window to the front.

## KITCHEN DINER

Fitted units with work surfaces and a sink and drainer unit. Fitted oven and hob with extractor, upvc double glazed window and doors onto the garden, radiator.

# FIRST FLOOR LANDING

Doors to -

### BEDROOM

Upvc double glazed window and radiator.

# **EN SUITE**

Enclosed shower, low flush wc, wash hand basin, radiator and upvc double glazed window.

## **BEDROOM**

Upvc double glazed window and radiator.

# **BEDROOM**

Upvc double glazed window and radiator.

### **BATHROOM**

Panel enclosed bath, low flush wc, wash hand basin, radiator and upvc double glazed window.

## **OUTSIDE**

Long side drive, gated access to the rear garden with patio and a lawn. Cabin/workshop/office with power.



























GROUND FLOOR 1ST FLOOR