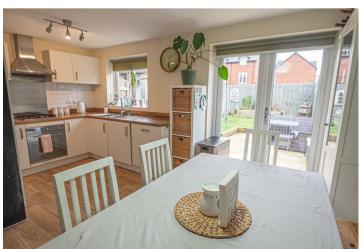

## KITCHEN DINER

Fitted units with work surfaces and a sink and drainer unit. Fitted oven and hob with extractor, upvc double glazed window and doors onto the garden, radiator.