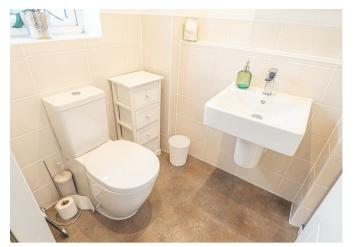

# **EN SUITE**

Enclosed shower, low flush wc, wash hand basin, radiator and upvc double glazed window.