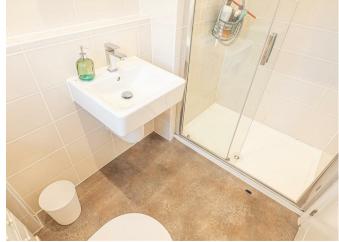

# **EN SUITE**

Enclosed shower, low flush wc, wash hand basin, radiator and upvc double glazed window.