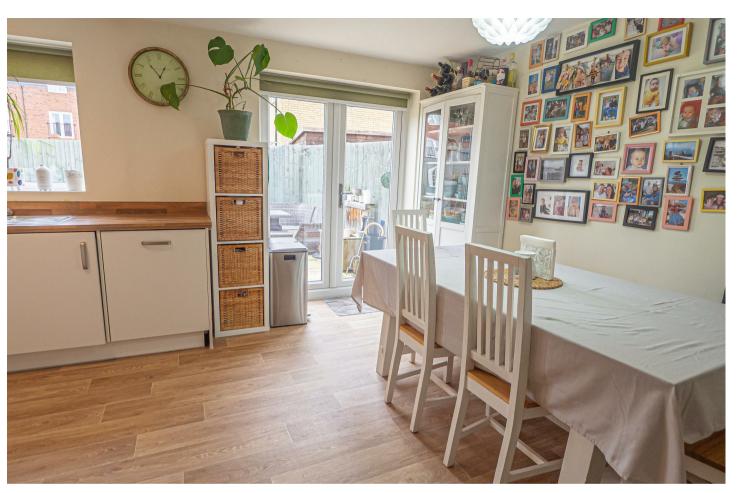

## KITCHEN DINER

Fitted units with work surfaces and a sink and drainer unit. Fitted oven and hob with extractor, upvc double glazed window and doors onto the garden, radiator.