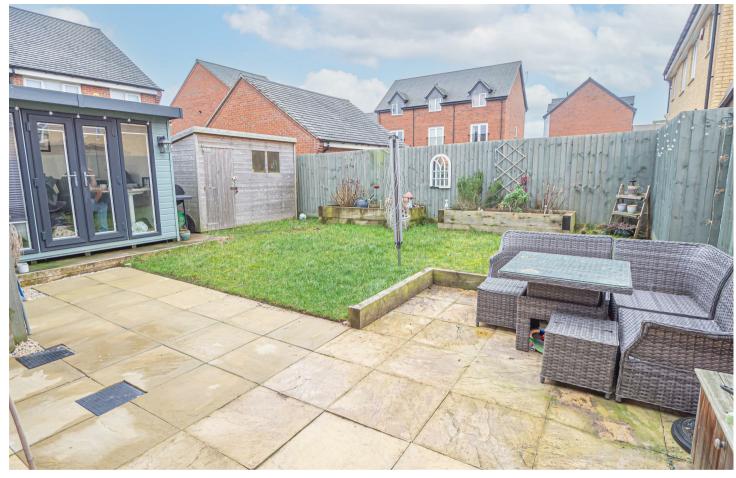

## **OUTSIDE**

Long side drive, gated access to the rear garden with patio and a lawn. Cabin/workshop/office with power.

GROUND FLOOR 1ST FLOOR