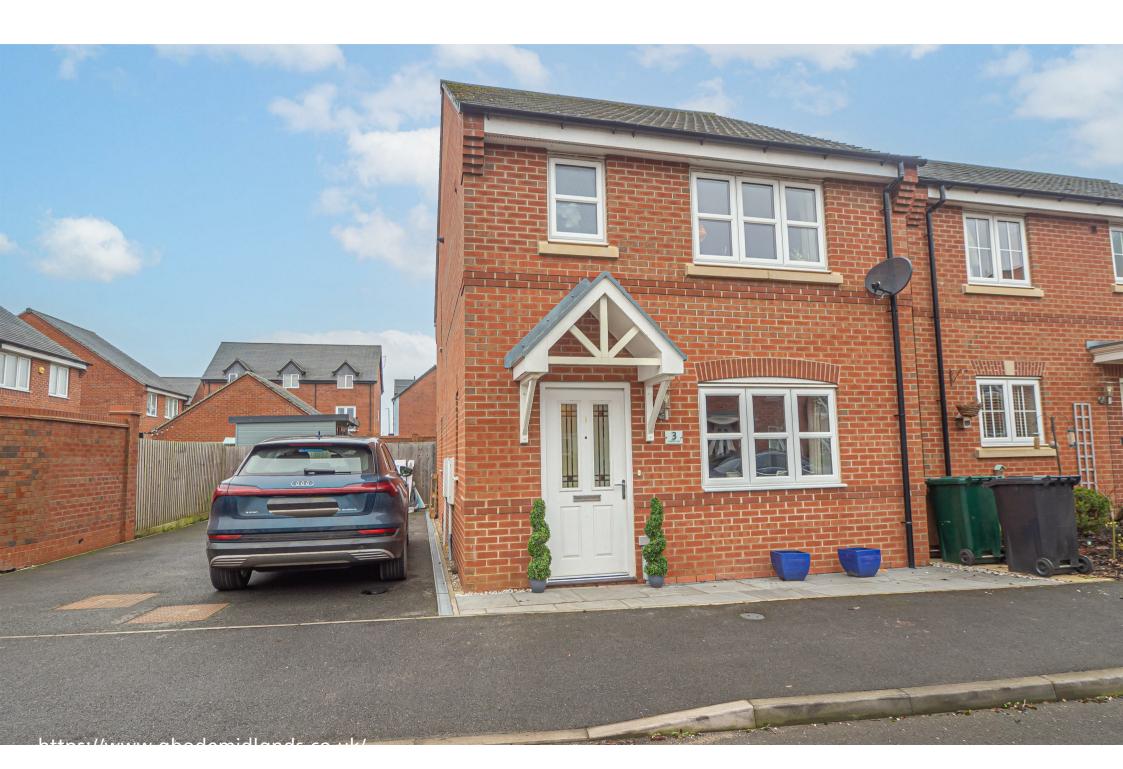

\*\*\*\* MODERN DETACHED PROPERTY
WITH AN OUSIDE OFFICE/CABIN \*\*\*\*
Entrance hall, lounge, fitted dining
kitchen with doors onto the garden,
guest cloakroom. Three bedrooms, en
suite and a bathroom. Side drive,
enclosed garden and a modern outside
office/cabin.

## **OUTSIDE**

Long side drive, gated access to the rear garden with patio and a lawn. Cabin/workshop/office with power.

GROUND FLOOR 1ST FLOOR