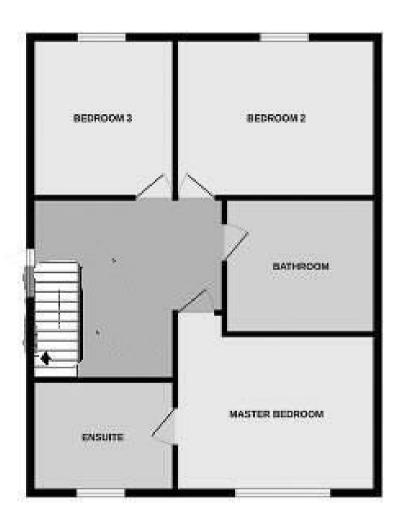

# FIRST FLOOR LANDING

Doors to -

### BEDROOM

Upvc double glazed window and radiator.

# **EN SUITE**

Enclosed shower, low flush wc, wash hand basin, radiator and upvc double glazed window.

## **BEDROOM**

Upvc double glazed window and radiator.

# **BEDROOM**

Upvc double glazed window and radiator.

### **BATHROOM**

Panel enclosed bath, low flush wc, wash hand basin, radiator and upvc double glazed window.