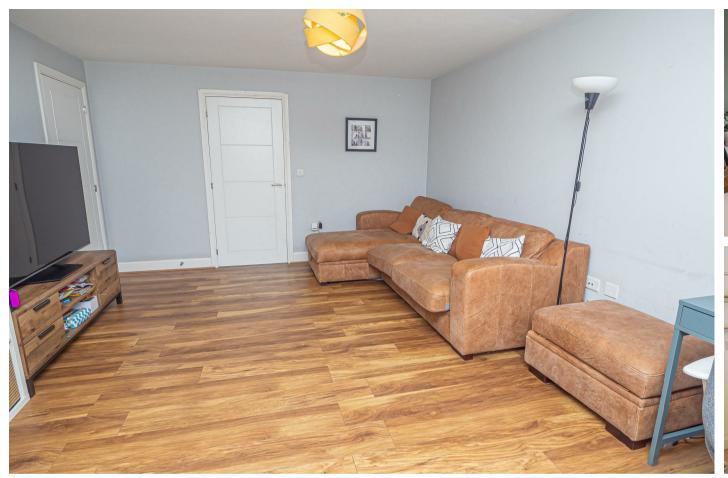

in, radiator.

# LOUNGE

Radiator, upvc double glazed window to the front.

## KITCHEN DINER

Fitted units with work surfaces and a sink and drainer unit. Fitted oven and hob with extractor, upvc double glazed window and doors onto the garden, radiator.

# FIRST FLOOR LANDING

Doors to -

### BEDROOM

Upvc double glazed window and radiator.

# **EN SUITE**

Enclosed shower, low flush wc, wash hand basin, radiator and upvc double glazed window.

## **BEDROOM**

Upvc double glazed window and radiator.

# **BEDROOM**

Upvc double glazed window and radiator.

### **BATHROOM**

Panel enclosed bath, low flush wc, wash hand basin, radiator and upvc double glazed window.

## **OUTSIDE**

Long side drive, gated access to the rear garden with patio and a lawn. Cabin/workshop/office with power.



























GROUND FLOOR 1ST FLOOR