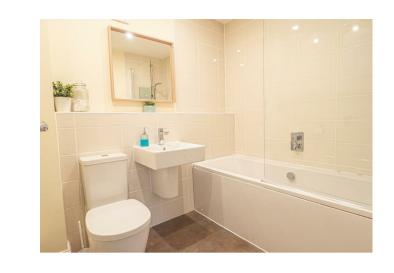

## CLOAKROOM

Low flush wc, wash hand basin, radiator.

# **EN SUITE**

Enclosed shower, low flush wc, wash hand basin, radiator and upvc double glazed window.

### **BATHROOM**

Panel enclosed bath, low flush wc, wash hand basin, radiator and upvc double glazed window.