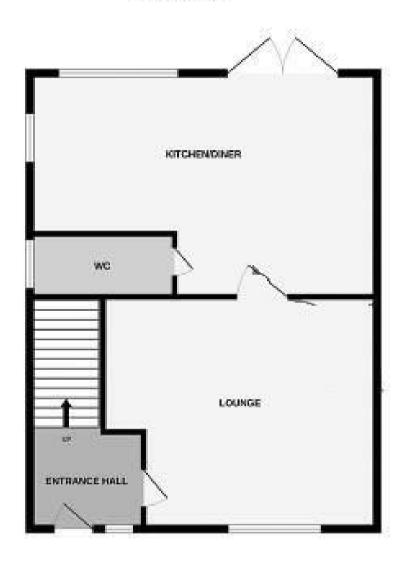

## HALL

Entrance door into the hall with radiator.

## CLOAKROOM

Low flush wc, wash hand basin, radiator.

# LOUNGE

Radiator, upvc double glazed window to the front.

## KITCHEN DINER

Fitted units with work surfaces and a sink and drainer unit. Fitted oven and hob with extractor, upvc double glazed window and doors onto the garden, radiator.

## **OUTSIDE**

Long side drive, gated access to the rear garden with patio and a lawn. Cabin/workshop/office with power.

GROUND FLOOR 1ST FLOOR