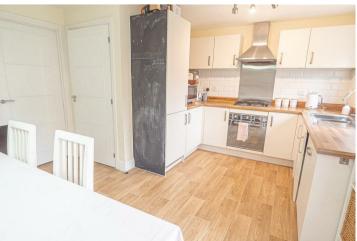

## KITCHEN DINER

Fitted units with work surfaces and a sink and drainer unit. Fitted oven and hob with extractor, upvc double glazed window and doors onto the garden, radiator.