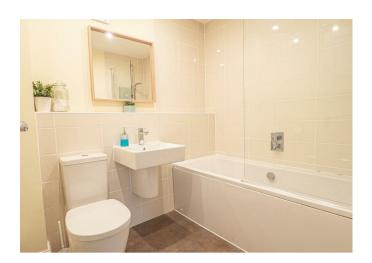

### **BATHROOM**

Panel enclosed bath, low flush wc, wash hand basin, radiator and upvc double glazed window.