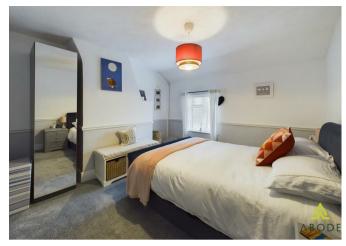

## Bedroom

UPVC double glazed window to the front elevation, central heating radiator.

## Bedroom

UPVC double glazed window to the rear elevation, central heating radiator, cupboard housing the Combi boiler, loft access.