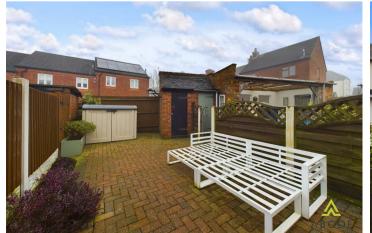

### Garden

To the front of the property there is off road parking for multiple vehicles, mature hedge and feature borders. The low maintenance rear yard is block paved, with borders and access to the outhouse providing storage.