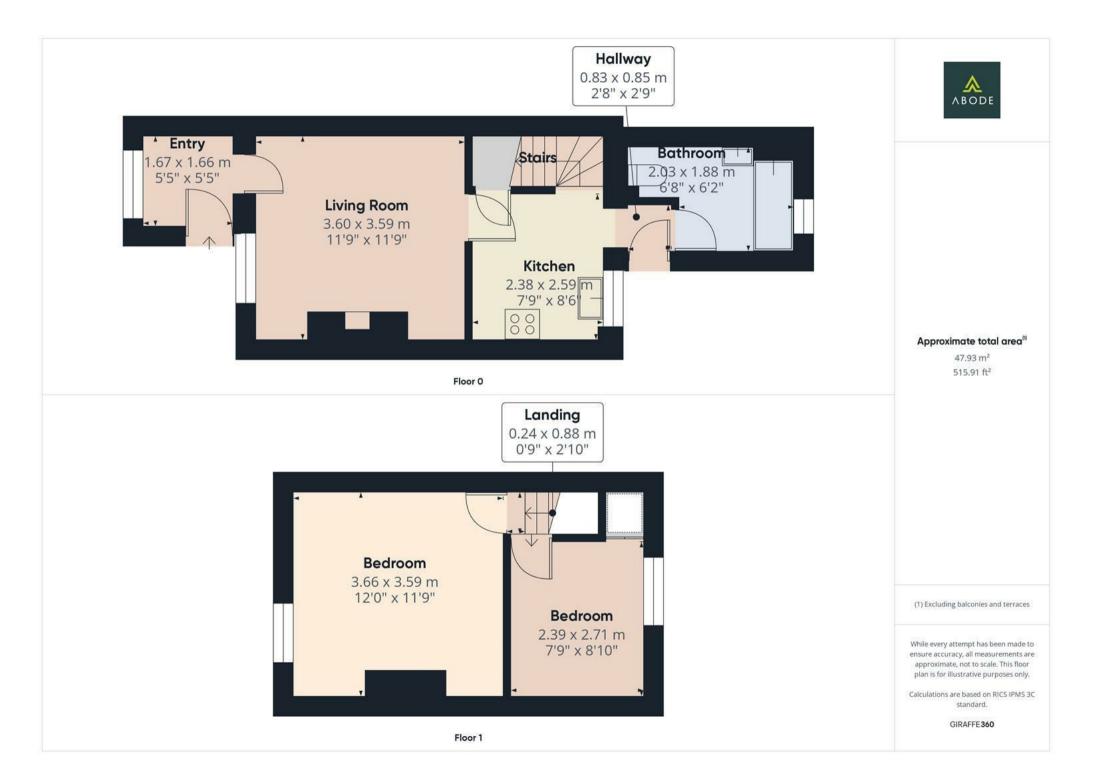

The property is conveniently situated within close proximity to Uttoxeter Town Centre, its shops, schools and amenities.

In brief, the property comprises; entrance porch, lounge, kitchen, rear hallway and bathroom to the ground floor, and two double bedrooms to the first floor.

## **Entrance Porch**

Tiled flooring, UPVC double glazed window to the front elevation, door leading in from driveway.

### Lounge

Cornicing, UPVC double glazed window to the front elevation, central heating radiator, built in storage cupboard.

# Kitchen

Base and eye level units with complimentary worktops, one and a half bowl ceramic sink with draining board, space and plumbing for a washing machine and fridge, built in electric cooker with gas hob. UPVC double glazed window to the rear elevation, central heating radiator, panelled ceiling, access to the under stairs storage cupboard.

#### **Rear Hallway**

Access to the bathroom, door leading out into the rear garden.

### Bathroom

White suite comprising:- bath with shower over and glass shower screen, wash hand basin and WC. UPVC double glazed frosted glass window to the rear elevation, tiled flooring and partially tiled walls, towel radiator, spot lighting, loft access.

# Landing

Smoke detector.

## Bedroom

UPVC double glazed window to the front elevation, central heating radiator.

## Bedroom

UPVC double glazed window to the rear elevation, central heating radiator, cupboard housing the Combi boiler, loft access.