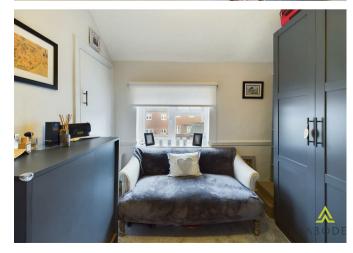

## Bedroom

UPVC double glazed window to the front elevation, central heating radiator.

## Bedroom

UPVC double glazed window to the rear elevation, central heating radiator, cupboard housing the Combi boiler, loft access.