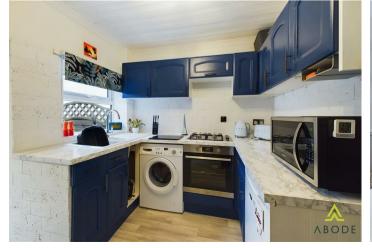

# Kitchen

Base and eye level units with complimentary worktops, one and a half bowl ceramic sink with draining board, space and plumbing for a washing machine and fridge, built in electric cooker with gas hob. UPVC double glazed window to the rear elevation, central heating radiator, panelled ceiling, access to the under stairs storage cupboard.