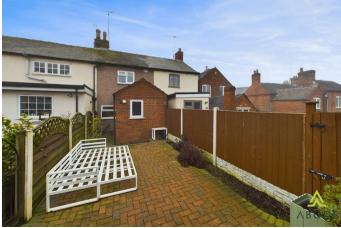

### Garden

To the front of the property there is off road parking for multiple vehicles, mature hedge and feature borders. The low maintenance rear yard is block paved, with borders and access to the outhouse providing storage.