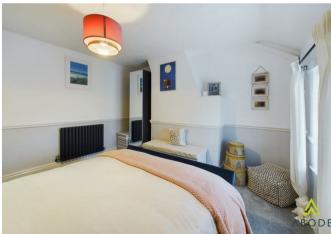

## Bedroom

UPVC double glazed window to the front elevation, central heating radiator.

## Bedroom

UPVC double glazed window to the rear elevation, central heating radiator, cupboard housing the Combi boiler, loft access.