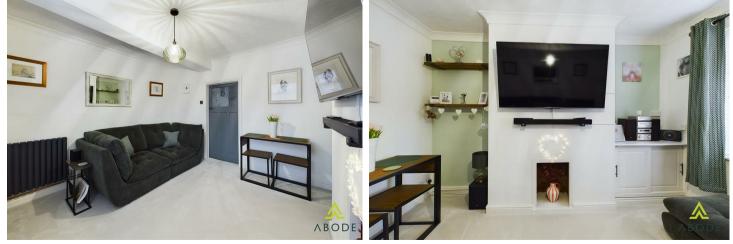

### Lounge

Cornicing, UPVC double glazed window to the front elevation, central heating radiator, built in storage cupboard.