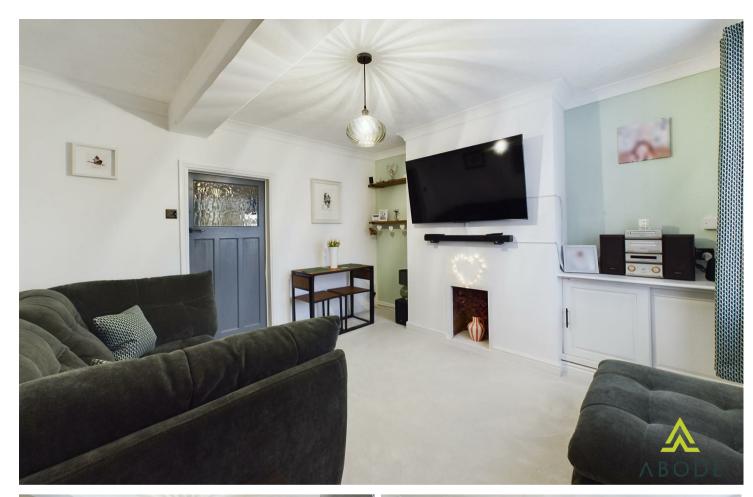

### Lounge

Cornicing, UPVC double glazed window to the front elevation, central heating radiator, built in storage cupboard.