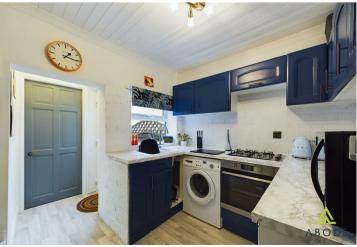

# Kitchen

Base and eye level units with complimentary worktops, one and a half bowl ceramic sink with draining board, space and plumbing for a washing machine and fridge, built in electric cooker with gas hob. UPVC double glazed window to the rear elevation, central heating radiator, panelled ceiling, access to the under stairs storage cupboard.