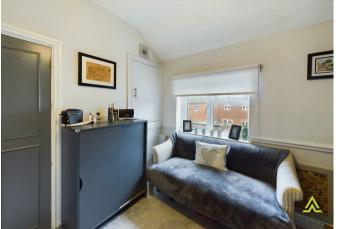

### Lounge

Cornicing, UPVC double glazed window to the front elevation, central heating radiator, built in storage cupboard.