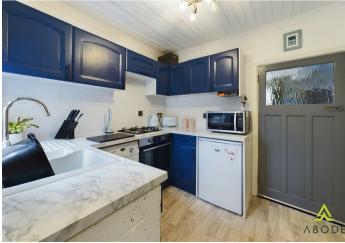

# Kitchen

Base and eye level units with complimentary worktops, one and a half bowl ceramic sink with draining board, space and plumbing for a washing machine and fridge, built in electric cooker with gas hob. UPVC double glazed window to the rear elevation, central heating radiator, panelled ceiling, access to the under stairs storage cupboard.