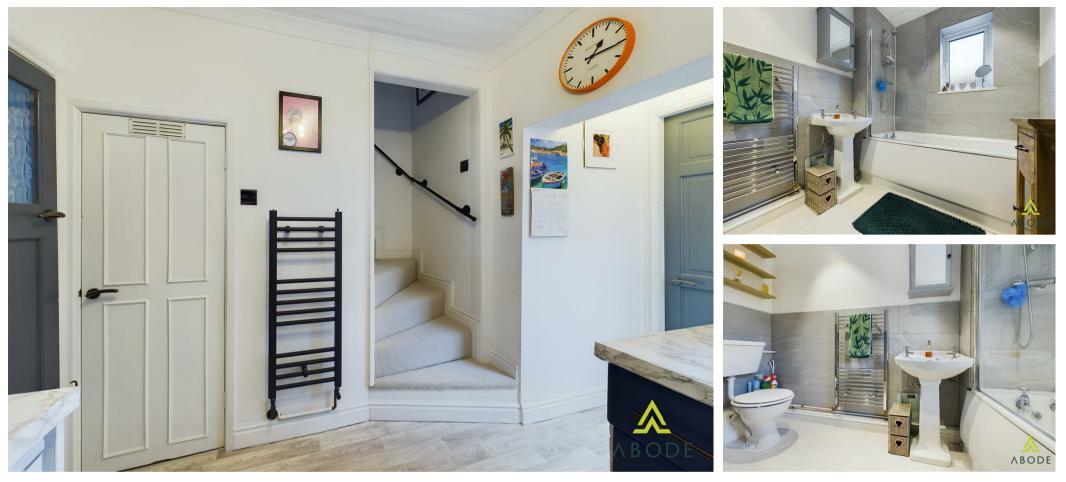

#### **Rear Hallway**

Access to the bathroom, door leading out into the rear garden.

### Bathroom

White suite comprising:- bath with shower over and glass shower screen, wash hand basin and WC. UPVC double glazed frosted glass window to the rear elevation, tiled flooring and partially tiled walls, towel radiator, spot lighting, loft access.