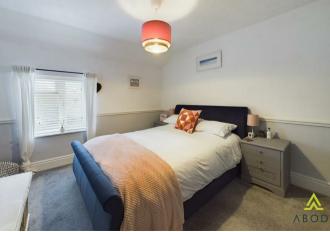

## Bedroom

UPVC double glazed window to the front elevation, central heating radiator.

## Bedroom

UPVC double glazed window to the rear elevation, central heating radiator, cupboard housing the Combi boiler, loft access.