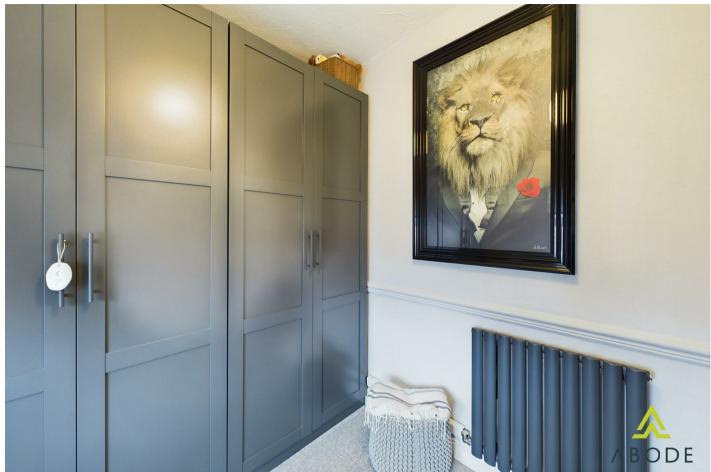

## Bedroom

UPVC double glazed window to the front elevation, central heating radiator.

## Bedroom

UPVC double glazed window to the rear elevation, central heating radiator, cupboard housing the Combi boiler, loft access.