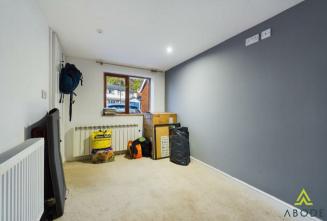

## Bedroom One

With a glazed window to the rear elevation, central heating radiator, built-in double wardrobe comprising of hanging rails and shelving.

# Bedroom Two

With a UPVC double glazed window to the front elevation, central heating radiator, built-in double wardrobe with sliding doors comprising of hanging rail and shelving.

# Bedroom Three

With a UPVC double glazed window to the front elevation and central heating radiator.