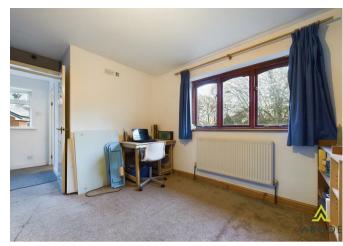

# Bedroom Two

With a UPVC double glazed window to the front elevation, central heating radiator, built-in double wardrobe with sliding doors comprising of hanging rail and shelving.

# Bedroom Three

With a UPVC double glazed window to the front elevation and central heating radiator.