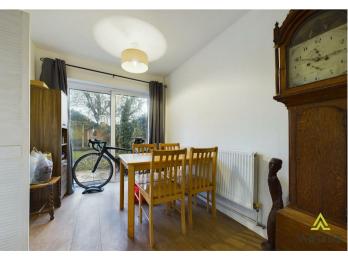

## **Dining Room**

With a UPVC double glazed set of patio doors leading to the rear garden, central heating radiator, panel flooring throughout, folding doors lead to: