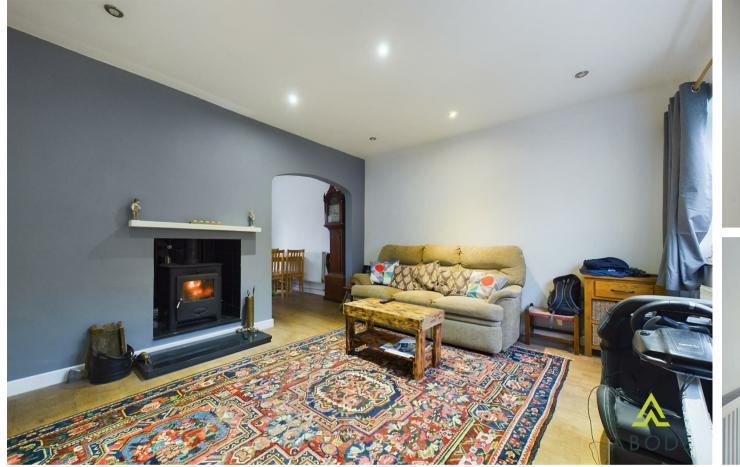

## Lounge

With a UPVC double glazed window to the front elevation, central heating radiator, TV aerial point, the focal point of the room being the cast-iron multi fuel log burning fireplace with granite hearth, spotlighting to ceiling, telephone point, internal opening leading to: