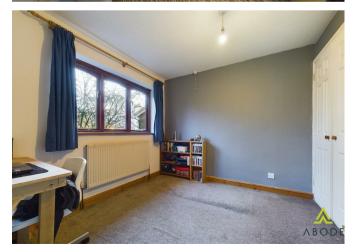

# Bedroom Two

With a UPVC double glazed window to the front elevation, central heating radiator, built-in double wardrobe with sliding doors comprising of hanging rail and shelving.

# Bedroom Three

With a UPVC double glazed window to the front elevation and central heating radiator.