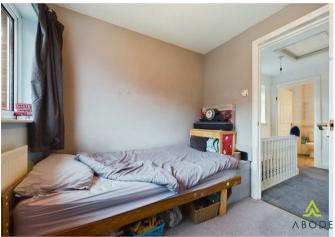

## Bedroom One

With a glazed window to the rear elevation, central heating radiator, built-in double wardrobe comprising of hanging rails and shelving.