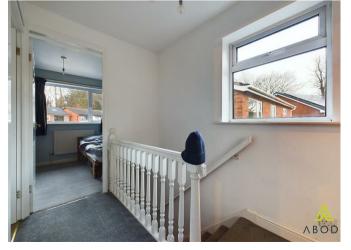

## Landing

With a UPVC double glazed window to the side elevation, airing cupboard housing the hot water immersion tank with shelving, access into loft space via loft hatch, internal doors lead to: