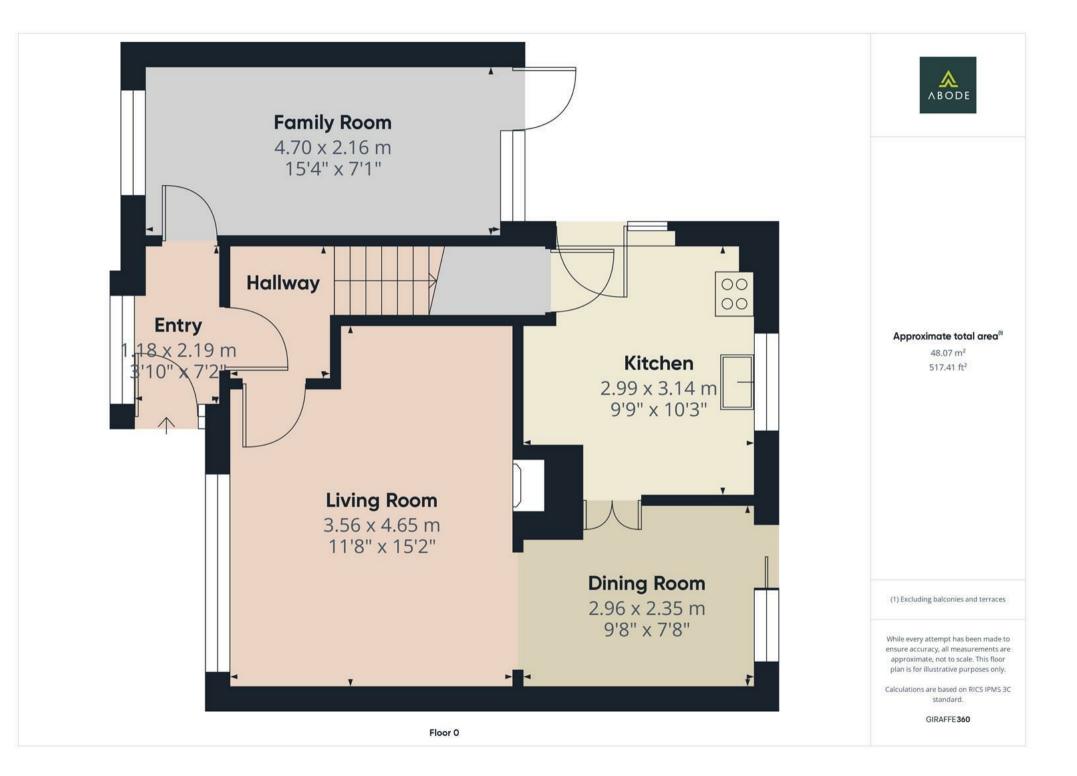

### Porch

With a UPVC double glazed windows to front and side elevations, UPVC double glazed door leading into, tiled floor throughout, central heating radiator, spotlighting to ceiling and internal door leading to:

### Family Room

With glazed windows to both front and rear elevations and a glazed rear entry door, central heating radiator and electric storage heater, TV aerial point and spotlighting to ceiling.

#### Hallway

With staircase rising to the first floor landing, central heating radiator, internal door leading to:

## Lounge

With a UPVC double glazed window to the front elevation, central heating radiator, TV aerial point, the focal point of the room being the cast-iron multi fuel log burning fireplace with granite hearth, spotlighting to ceiling, telephone point, internal opening leading to:

## **Dining Room**

With a UPVC double glazed set of patio doors leading to the rear garden, central heating radiator, panel flooring throughout, folding doors lead to:

#### Kitchen

With a UPVC double glazed window to the rear elevation, UPVC double glazed side entry door, tiled floor throughout, the kitchen features a range of matching base and eye level storage cupboards and drawers with roll top preparation work surfaces, a range of integrated appliances includes a ceramic one and a half sink and drainer with mixer tap, four ring electric hob, oven/grill, space for further freestanding and under counter white goods, internal door leads to: