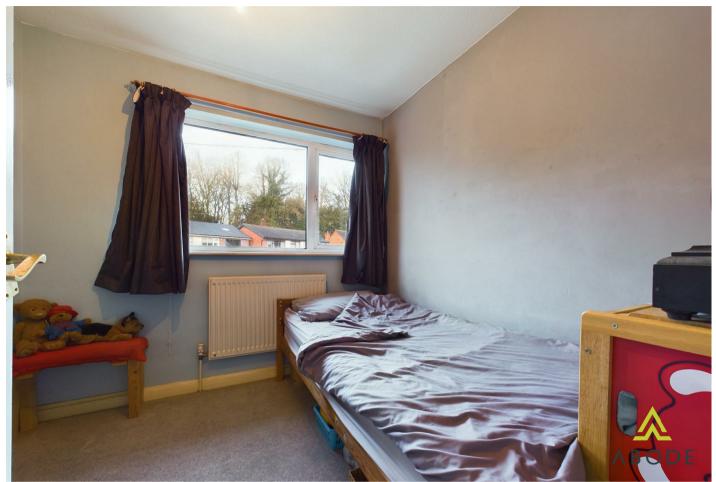

## Bedroom One

With a glazed window to the rear elevation, central heating radiator, built-in double wardrobe comprising of hanging rails and shelving.

# Bedroom Two

With a UPVC double glazed window to the front elevation, central heating radiator, built-in double wardrobe with sliding doors comprising of hanging rail and shelving.

# Bedroom Three

With a UPVC double glazed window to the front elevation and central heating radiator.