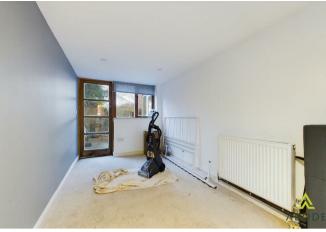

## Bedroom One

With a glazed window to the rear elevation, central heating radiator, built-in double wardrobe comprising of hanging rails and shelving.

# Bedroom Two

With a UPVC double glazed window to the front elevation, central heating radiator, built-in double wardrobe with sliding doors comprising of hanging rail and shelving.

# Bedroom Three

With a UPVC double glazed window to the front elevation and central heating radiator.