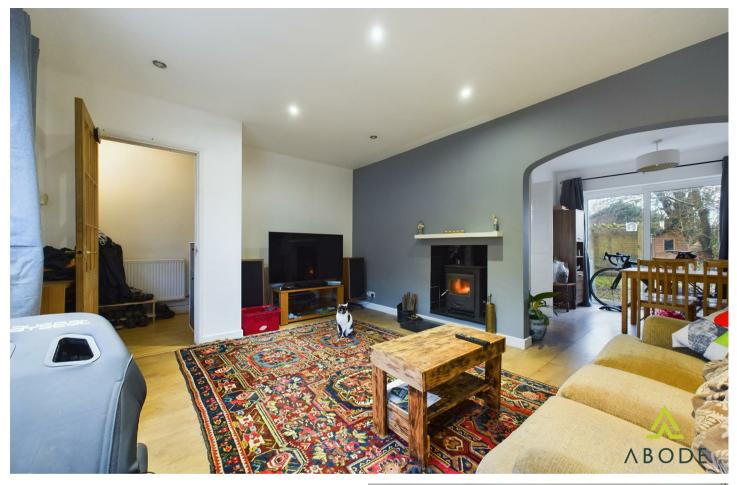

## Lounge

With a UPVC double glazed window to the front elevation, central heating radiator, TV aerial point, the focal point of the room being the cast-iron multi fuel log burning fireplace with granite hearth, spotlighting to ceiling, telephone point, internal opening leading to:

## **Dining Room**

With a UPVC double glazed set of patio doors leading to the rear garden, central heating radiator, panel flooring throughout, folding doors lead to: