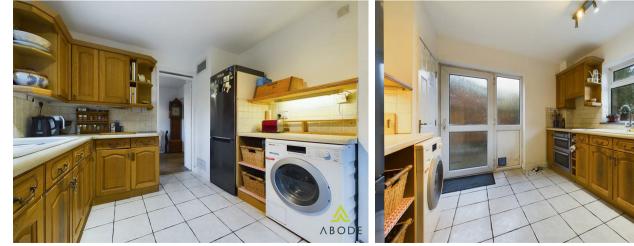

#### Kitchen

With a UPVC double glazed window to the rear elevation, UPVC double glazed side entry door, tiled floor throughout, the kitchen features a range of matching base and eye level storage cupboards and drawers with roll top preparation work surfaces, a range of integrated appliances includes a ceramic one and a half sink and drainer with mixer tap, four ring electric hob, oven/grill, space for further freestanding and under counter white goods, internal door leads to: