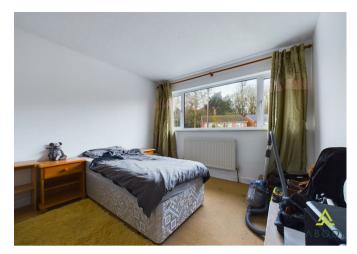

# Bedroom Two

With a UPVC double glazed window to the front elevation, central heating radiator, built-in double wardrobe with sliding doors comprising of hanging rail and shelving.

# Bedroom Three

With a UPVC double glazed window to the front elevation and central heating radiator.