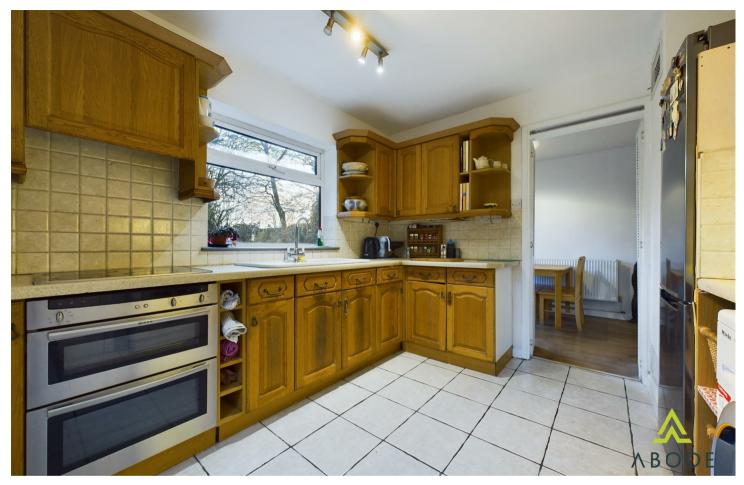

#### Kitchen

With a UPVC double glazed window to the rear elevation, UPVC double glazed side entry door, tiled floor throughout, the kitchen features a range of matching base and eye level storage cupboards and drawers with roll top preparation work surfaces, a range of integrated appliances includes a ceramic one and a half sink and drainer with mixer tap, four ring electric hob, oven/grill, space for further freestanding and under counter white goods, internal door leads to: