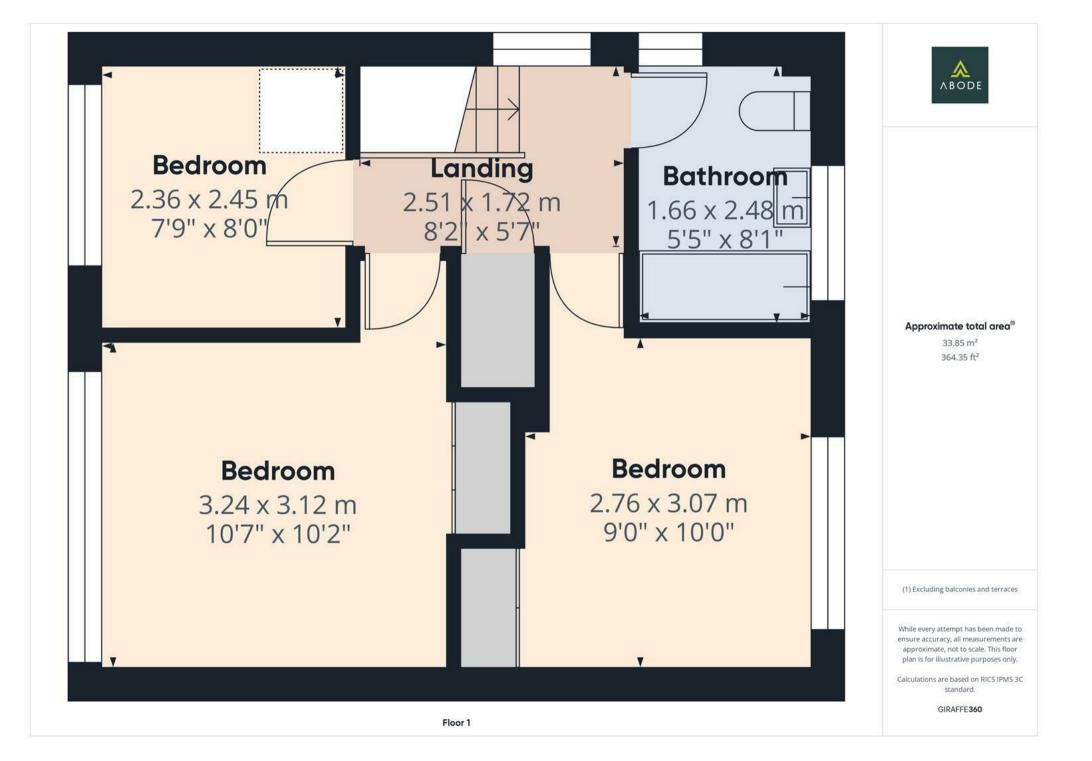

## Landing

With a UPVC double glazed window to the side elevation, airing cupboard housing the hot water immersion tank with shelving, access into loft space via loft hatch, internal doors lead to:

#### Bathroom

With a UPVC double glazed window to the side elevation and a further timber glazed window to the rear elevation, featuring a three-piece bathroom suite comprising of low-level WC, pedestal wash hand basin, bath unit with electric shower over and central heating radiator.

## Bedroom One

With a glazed window to the rear elevation, central heating radiator, built-in double wardrobe comprising of hanging rails and shelving.

# Bedroom Two

With a UPVC double glazed window to the front elevation, central heating radiator, built-in double wardrobe with sliding doors comprising of hanging rail and shelving.

# Bedroom Three

With a UPVC double glazed window to the front elevation and central heating radiator.