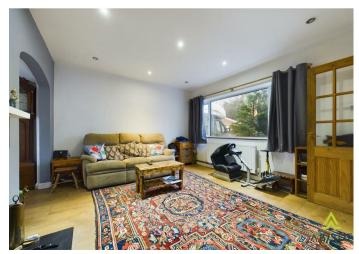

## Lounge

With a UPVC double glazed window to the front elevation, central heating radiator, TV aerial point, the focal point of the room being the cast-iron multi fuel log burning fireplace with granite hearth, spotlighting to ceiling, telephone point, internal opening leading to: