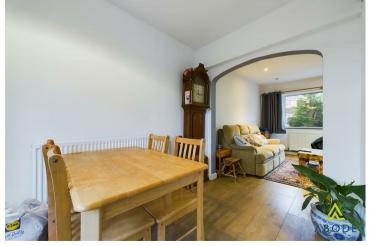

## **Dining Room**

With a UPVC double glazed set of patio doors leading to the rear garden, central heating radiator, panel flooring throughout, folding doors lead to:

#### Kitchen

With a UPVC double glazed window to the rear elevation, UPVC double glazed side entry door, tiled floor throughout, the kitchen features a range of matching base and eye level storage cupboards and drawers with roll top preparation work surfaces, a range of integrated appliances includes a ceramic one and a half sink and drainer with mixer tap, four ring electric hob, oven/grill, space for further freestanding and under counter white goods, internal door leads to: