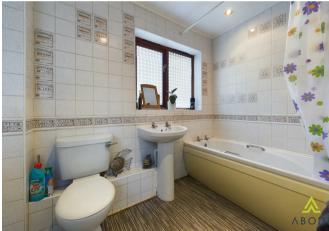

#### Bathroom

With a UPVC double glazed window to the side elevation and a further timber glazed window to the rear elevation, featuring a three-piece bathroom suite comprising of low-level WC, pedestal wash hand basin, bath unit with electric shower over and central heating radiator.